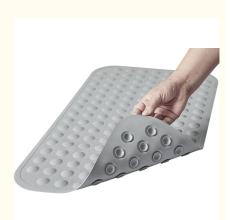

### **Product description**

Use high-strength TPE and pp material, safe and comfortable to touch, the gap inside the non-slip mat can drain quickly. There are 138 individual suction cups made of TPE material at the bottom of bath mat, which has strong grip and firmness. It can effectively prevent the elderly and children from falling while taking a bath, ensure safety for your family. The non-slip shower mat has a durable surface, anti-slip design. Slotted panels and wave textured surface design, provides safe, comfortable footing for protection against falls, even if it touches the shower gel it will not slip. You can cut the shower mat as your need. If you need bigger sizes, you can buy more pieced together.

The bottom is covered with a number of powerful suction cups that hold the ground tightly and have a high slip index.

Anti-Slip Cups Bathtub mat has an anti-slip textured surface and hundred of suction cups, providing stronger adsorption, then helping securely hold tub mat in place on smooth, clean surface. Not for tiled or uneven floors.