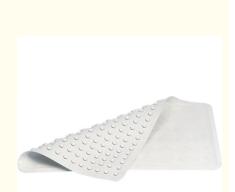

### **Product description**

Use high-strength TPE and pp material, safe and comfortable to touch, the gap inside the non-slip mat can drain quickly. There are 138 individual suction cups made of TPE material at the bottom of bath mat, which has strong grip and firmness. It can effectively prevent the elderly and children from falling while taking a bath, ensure safety for your family. The non-slip shower mat has a durable surface, anti-slip design. Slotted panels and wave textured surface design, provides safe, comfortable footing for protection against falls, even if it touches the shower gel it will not slip. You can cut the shower mat as your need. If you need bigger sizes, you can buy more pieced together.

The bottom is covered with a number of powerful suction cups that hold the ground tightly and have a high slip index.