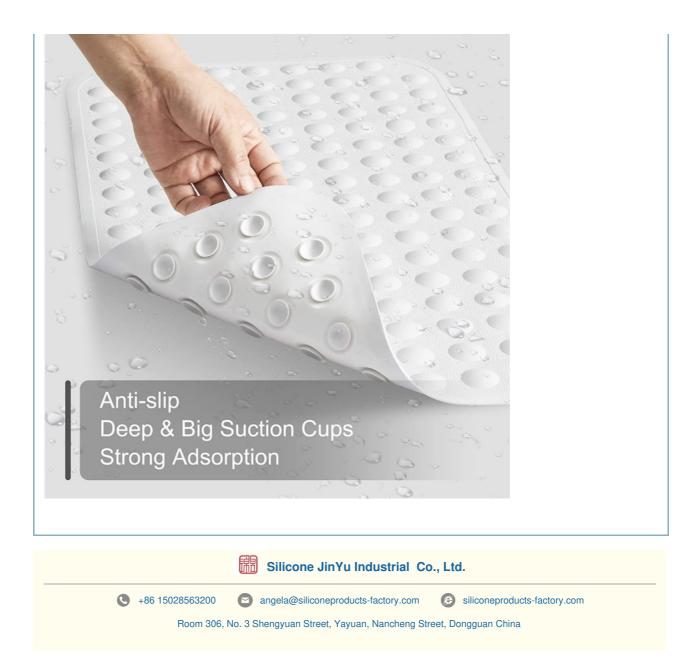

# More Images

The bottom is covered with a number of powerful suction cups that hold the ground tightly and have a high slip index.

Anti-Slip Cups Bathtub mat has an anti-slip textured surface and hundred of suction cups, providing stronger adsorption, then helping securely hold tub mat in place on smooth, clean surface. Not for tiled or uneven floors.