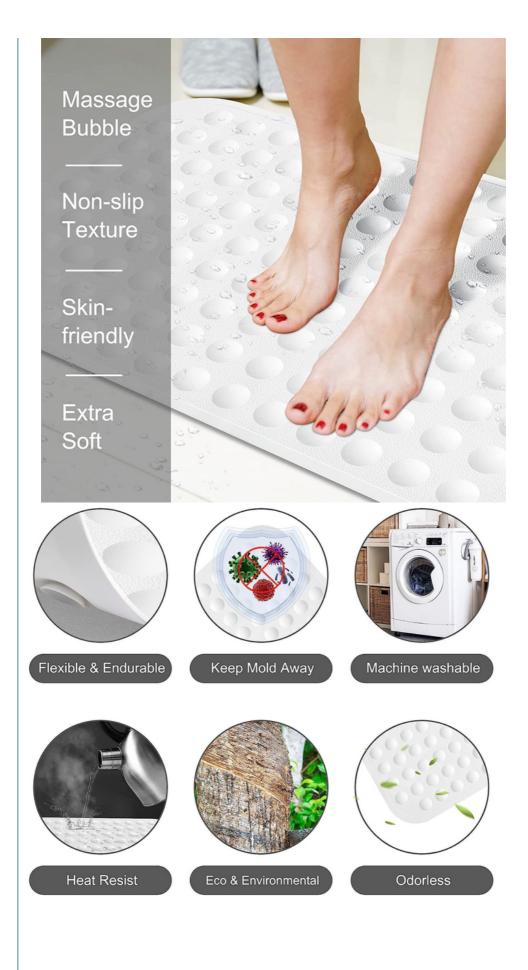

#### **Product Features**

The surface adopts a three-dimensional cute pattern, which is soft and comfortable to touch, effectively improving the anti-slip ability of the anti-slip mat.

It is made of food grade silica gel, which is environmentally friendly and tasteless. It is harmless to the human body and protects the health of the skin.

It can be affixed everywhere, the drain storage does not occupy the place, the right angle is placed, and it does not slip down. The silicone material has strong toughness and is not easily deformed by external force, and the hand feels smooth and comfortable.

#### **Product More Details**

Eco & Safe Material JY bathtub mat is made from silicone, a non-toxic and safe material that is odorless, Phthalate free, BPAfree, no more bother from traditional PVC mat's toxic chemical smells, good for elderly, kids, and pregnant women.

Stylish & Endurable Tub mat designs in a unique outlook, nicely complement your bathroom's style. 16x28" inch bathtub mat have you and your bathtub get enough protection. Moreover, the Silicone tub mat resists cracking and tearing ensuring a long time of comfortable use.

Anti-Slip Cups Bathtub mat has an anti-slip textured surface and hundred of suction cups, providing stronger adsorption, then helping securely hold tub mat in place on smooth, clean surface. Not for tiled or uneven floors.

Soft Touch We build our tub mat with quality silicone (soft material) with a soft-to-touch surface to make you feel extra comfy step on it. Bubble shape design gives you a pleasant massage touch experience to relax your body.

Versatility & Easy to Use Bathtub mat built for bathtub and shower stall etc. Great for home, hotel, gym, sauna, spa, etc. Machine Washable and hang air dry after each use to keep mat fresh. Press down cup grips to make sure that mat is securely in place.