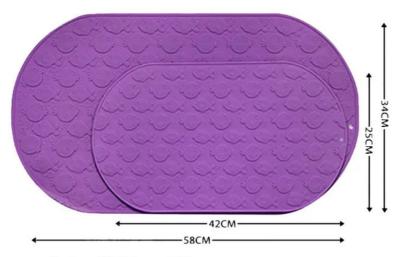

# Soft texture can be folded at will

L size: 58x34cm 500g S size: 42x25cm 300g

Room 306, No. 3 Shengyuan Street, Yayuan, Nancheng Street, Dongguan China