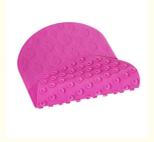

#### **Product description**

Use on Textured Tub! No Suction Cups Needed Anti- Slip Honeycomb Texture Drainage Holes 100% silicone with high quality formula Folding Design Saves Space

#### **Product Features**

SHOWER MAT NON-SLIP: Product dimensions 24.6 x 17.5 inches, the shower mat is made of non-toxic and 100% silicone material, no unpleasant smell! non-slip bath mat has 32 strong suction cups that easily covers the entire surface of a standard-size shower stall.

FOOT MASSAGE DESIGN: In the middle of the shower mat there is a soft massage silica gel column that corresponds to the acupuncture point of the feet, promote blood circulation, increase friction, clean the bottoms of the foot and exfoliate dead skin. HYGIENIC PRACTICAL: Made out of strong, durable material, Non-Slip Bathtub Mat helps provide reliable slip-resistance in large shower stalls. Drain holes in the non-slip rug allow the water to drain easily.