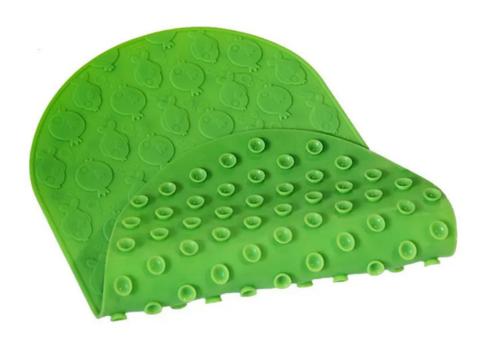

# Soft texture can be folded at will

L size: 58x34cm 500g S size: 42x25cm 300g

Room 306, No. 3 Shengyuan Street, Yayuan, Nancheng Street, Dongguan China