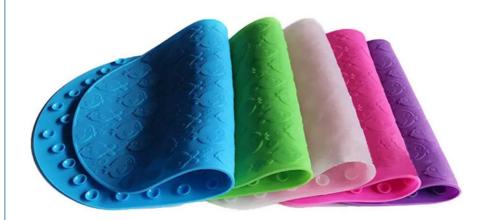

## **Product Specification**

Material: Silicone
Shape: Square
Color: Brown
Is Dishwasher Safe: Yes
Brand: JY
Design Style: Novelty

Product Name: Silicone Dish Dryer Mat

Highlight: Multicolor Silicone Shower Mat,
 Durable Silicone Shower Mat,

# Soft texture can be folded at will

L size: 58x34cm 500g S size: 42x25cm 300g

Room 306, No. 3 Shengyuan Street, Yayuan, Nancheng Street, Dongguan China