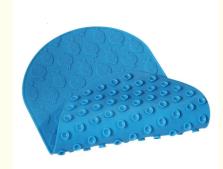

#### **Product description**

Use on Textured Tub! No Suction Cups Needed Anti- Slip Honeycomb Texture Drainage Holes 100% silicone with high quality formula Folding Design Saves Space

#### **Product Features**

SHOWER MAT NON-SLIP: Product dimensions 24.6 x 17.5 inches, the shower mat is made of non-toxic and 100% silicone material, no unpleasant smell! non-slip bath mat has 32 strong suction cups that easily covers the entire surface of a standard-size shower stall.

FOOT MASSAGE DESIGN: In the middle of the shower mat there is a soft massage silica gel column that corresponds to the acupuncture point of the feet, promote blood circulation, increase friction, clean the bottoms of the foot and exfoliate dead skin. HYGIENIC PRACTICAL: Made out of strong, durable material, Non-Slip Bathtub Mat helps provide reliable slip-resistance in large shower stalls. Drain holes in the non-slip rug allow the water to drain easily.