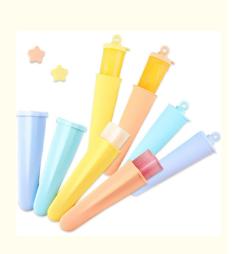

# Practical Harmless Silicone Icy Pole Moulds , FDA Silicone Push Up Ice Lolly Moulds

#### **Product Specification**

- Material:
- Shape:
- Color:
- Is Dishwasher Safe:
- Brand:

Type:Highlight:

• Product Name:

JY Silicone Ice Cream Mold

Yes

- Ice Cream Tools
  - Practical Silicone Icy Pole Moulds, Harmless Silicone Icy Pole Moulds, Silicone Push Up Ice Lolly Moulds