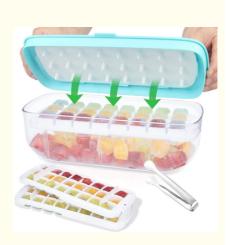

Ice Cube Tray with Lid The ice cube tray for freezer includes a large-capacity ice storage bin, which can be used together with the ice tray to prevent ice cubes from scattering, also keeps the ice cubes from absorbing freezer odors

Perfect Cube Size Ice cube tray with Iid Size: 28\*13\*9.5CM, comes with 2 ice trays, 1 lid, 1 pressing plate, 1 storage container. Great for a variety of beverages, such as juice, coffee, beer, soda, and also colorful DIY ice cubes by adding delicious fruits or other foods to the tray

Multi-purpose : The ice cube molds are suitable for home, parties and bars! You can use these coverd ice tray to make ice cubes for coffee, whiskey, you can also put fruit, vegetable puree, yogurt and chocolate into the molds to to DIY your favorite flavor!