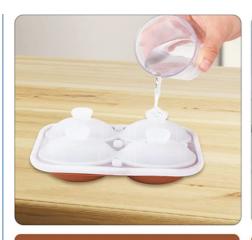

inse before using

Ice Cube Tray with Lid The ice cube tray for freezer includes a large-capacity ice storage bin, which can be used together with the ice tray to prevent ice cubes from scattering, also keeps the ice cubes from absorbing freezer odors

Perfect Cube Size Ice cube tray with Iid Size: 28\*13\*9.5CM, comes with 2 ice trays, 1 lid, 1 pressing plate, 1 storage container. Great for a variety of beverages, such as juice, coffee, beer, soda, and also colorful DIY ice cubes by adding delicious fruits or other foods to the tray

Multi-purpose : The ice cube molds are suitable for home, parties and bars! You can use these coverd ice tray to make ice cubes for coffee, whiskey, you can also put fruit, vegetable puree, yogurt and chocolate into the molds to to DIY your favorite flavor!



BUILD IN FUNNEL



EASY TO USE





# **6-ICE CUBE MOLDS**



iced drink

fruit ice cubes

rose popsicles