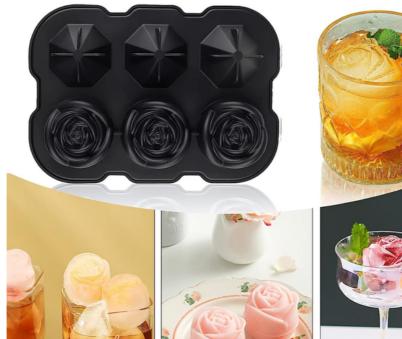

r freezer includes a large-capacity ice storage bin, which can be used together with the ice tray to prevent ice cubes from scattering, also keeps the ice cubes from absorbing freezer odors

Perfect Cube Size Ice cube tray with Iid Size: 28\*13\*9.5CM, comes with 2 ice trays, 1 lid, 1 pressing plate, 1 storage container. Great for a variety of beverages, such as juice, coffee, beer, soda, and also colorful DIY ice cubes by adding delicious fruits or other foods to the tray

Multi-purpose : The ice cube molds are suitable for home, parties and bars! You can use these coverd ice tray to make ice cubes for coffee, whiskey, you can also put fruit, vegetable puree, yogurt and chocolate into the molds to to DIY your favorite flavor!



BUILD IN FUNNEL



EASY TO USE





# **6-ICE CUBE MOLDS**



iced drink

fruit ice cubes

rose popsicles