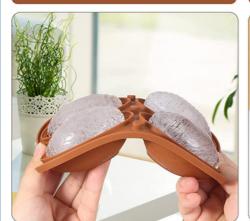

# Practical Harmless Silicone Icy Pole Moulds , FDA Silicone Push Up Ice Lolly Moulds

#### **Product Specification**

- Material:
- Shape:
- Color:
- Is Dishwasher Safe:
- Brand:

Type:Highlight:

• Product Name:

JY Silicone Ice Cream Mold

Yes

- Ice Cream Tools
  - Practical Silicone Icy Pole Moulds, Harmless Silicone Icy Pole Moulds, Silicone Push Up Ice Lolly Moulds