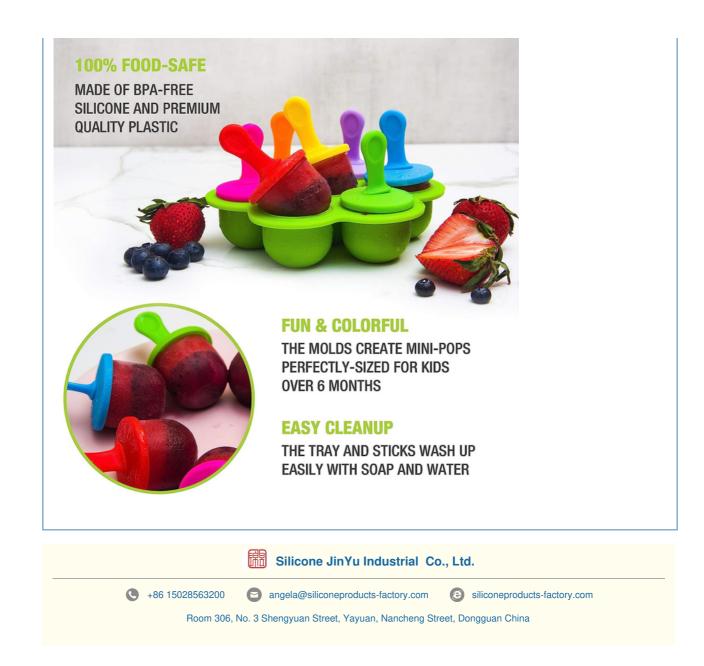

### More Images

#### **Product description**

DIY Reusable the product and Sticks - Easy Release Popsicle Maker with Silicone Funnel & Brush. It can keep away from absoring refrigerator odors as well.

Besides water, you can fill our products with fruits, ice cream, soda and wine. And you can simply put them into your dishwasher after use.