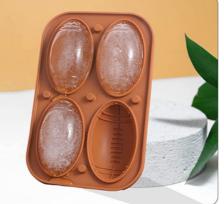

# Practical Harmless Silicone Icy Pole Moulds , FDA Silicone Push Up Ice Lolly Moulds

#### **Product Specification**

- Material:
- Shape:
- Color:
- Is Dishwasher Safe:
- Brand:

Type:Highlight:

• Product Name:

JY Silicone Ice Cream Mold

Yes

- Ice Cream Tools
  - Practical Silicone Icy Pole Moulds, Harmless Silicone Icy Pole Moulds, Silicone Push Up Ice Lolly Moulds