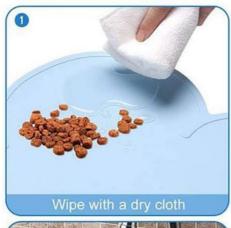

SAFE FOR PETS: Large dog food mat made of 100% food grade silicone. Durable and Flexible. BPA free and non-toxic. It's safety for your dogs or cats or any animals.

EASY CLEAN: Soft and flexible dog water mat is easy to clean. Wipe the stains and water with a damp cloth or rinse it under water. Also can toss it in the dishwaser.