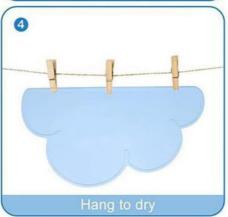

Easy Clean & Easy Storage: After using this mat for a while, you just need to clean quickly just by rising. And just dry the bottom and put it into the next use. It can be rolled up for easy portability and space saving. An easy care pet accessories stuff for puppy dog or cat.