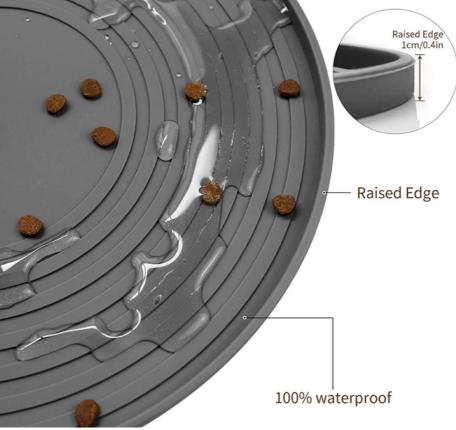

#### **Product More Details**

WATERPROOF: Raised edge .5" outer lip (edge) keeps all the food and water contained on the pet water mat and away from floor. Perfect for your sloppy messy drinker.

NON-SLIP: The stand up with anti-slip bumps on the dog bowl mat waterproof top to prevent the pet bowl sliding and the smooth rubbery backside will stay on the floor and don't move often.

SIZE: The 24" x 16" rubber mats with lip is large enough for the small/medium/ large dog. Perfect for protecting your floors under large dogs bowls, cat bowls, or elevated feeders.