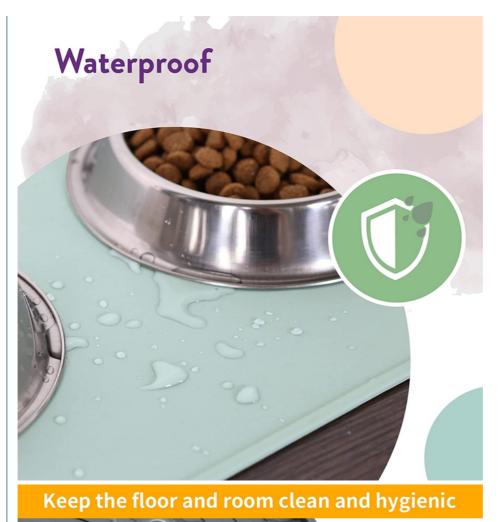

#### **Product description**

The long-lasting Less Mess silicone mat built to withstand heavy-duty use, that can withstand daily wear and tear, is an essential accessory for pet owners with large and medium dogs, designed to keep mealtime mess off your floors. Its waterproof surface effectively contains food and water spills, preventing any mess from going beyond the mat's surface. The mat is specifically designed to accommodate dog bowls, providing a convenient and clean feeding area for your furry friend.

Anti-Leakage & Anti-Slip: The 100% non-slip rubber backing keeps the dog placemat in place no matter how your pet pushes on it. The waterproof rubber bottom stops water from penetrating the floor. Pet bowl mats for food and water will not cause the floor to be corroded and reduce the abrasion to the floor.

#### **Product More Details**

WATERPROOF: Raised edge .5" outer lip (edge) keeps all the food and water contained on the pet water mat and away from floor. Perfect for your sloppy messy drinker.

NON-SLIP: The stand up with anti-slip bumps on the dog bowl mat waterproof top to prevent the pet bowl sliding and the smooth rubbery backside will stay on the floor and don't move often.