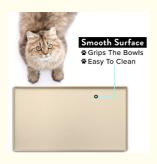

#### **Product Features**

Keep Clean & No Stains:No marks will be left when food and water are dropped on the dog food mat. Unlike traditional silicone pet feeding mats, our pet feeding mat for food and water won't pick up pet hair or dust, and won't build up tough-to-clean limescale, keeping the dog bowl mat as good as new forever.

Anti-Leakage & Anti-Slip: The 100% non-slip rubber backing keeps the dog placemat in place no matter how your pet pushes on it. The waterproof rubber bottom stops water from penetrating the floor. Pet bowl mats for food and water will not cause the floor to be corroded and reduce the abrasion to the floor.

#### **Product More Details**

WATERPROOF: Raised edge .5" outer lip (edge) keeps all the food and water contained on the pet water mat and away from floor. Perfect for your sloppy messy drinker.

NON-SLIP: The stand up with anti-slip bumps on the dog bowl mat waterproof top to prevent the pet bowl sliding and the smooth rubbery backside will stay on the floor and don't move often.