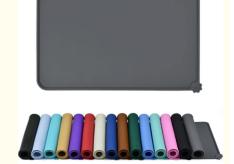

## **Product Specification**

Material: Silicone

• Target Audience: Small Animals

Color: BlackIs Dishwasher Safe: YesBrand: JY

Product Name: Silicone Pet Mat

• Season: Everyday

• Highlight: Multipurpose Silicone Pet Suppliers,

Easy Clean & Easy Storage: After using this mat for a while, you just need to clean quickly just by rising. And just dry the bottom and put it into the next use. It can be rolled up for easy portability and space saving. An easy care pet accessories stuff for puppy dog or cat.