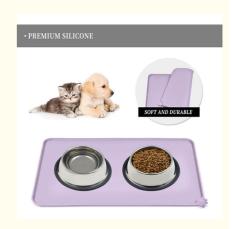

#### **Product description**

The long-lasting Less Mess silicone mat built to withstand heavy-duty use, that can withstand daily wear and tear, is an essential accessory for pet owners with large and medium dogs, designed to keep mealtime mess off your floors. Its waterproof surface effectively contains food and water spills, preventing any mess from going beyond the mat's surface. The mat is specifically designed to accommodate dog bowls, providing a convenient and clean feeding area for your furry friend.

#### **Product specification**

| Size             | Small&Large |
|------------------|-------------|
| Wash Style       | Hand Wash   |
| Feature          |             |
|                  | Sustainable |
| Number of Pieces | 2           |
| Weight           | 270g&510g   |
| Pattern          | foot        |

SIZE: The 24" x 16" rubber mats with lip is large enough for the small/medium/ large dog. Perfect for protecting your floors under large dogs bowls, cat bowls, or elevated feeders.