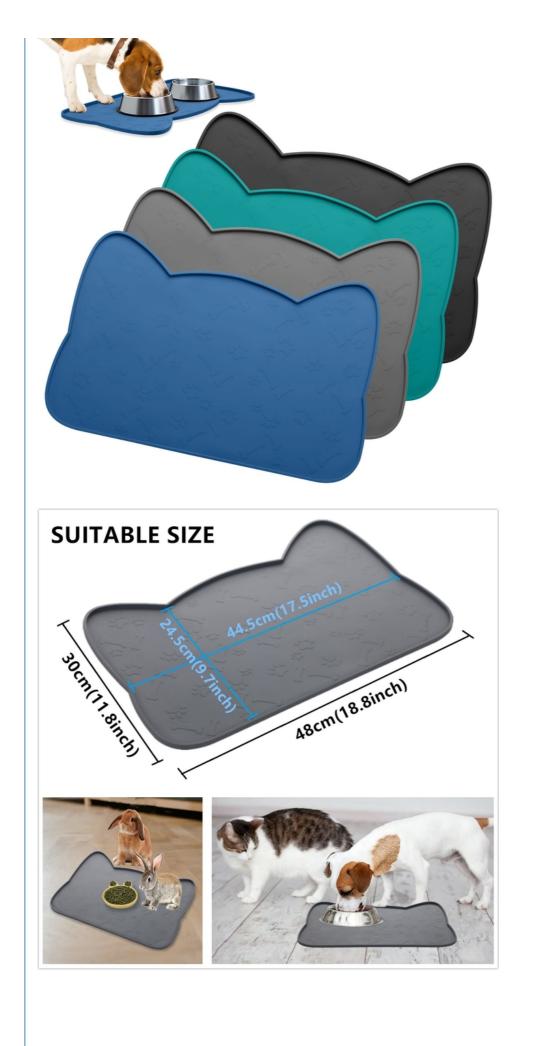

#### Silicone Pet Mat Description

It is safe for your dogs or cats. Anti-slip for secure placement, it won't slide to scare your pets and mess your floor.easy to clean and dry quickly. Dishwasher safe, Flexible. The size is 18\*10inch, suitable for small & medium dogs, cats and more; it is soft and flexible to roll up, which make it easy to store or take it for travel

#### Silicone Pet Mat specification

| Size             | 44.5*22.5cm |
|------------------|-------------|
| Wash Style       | Hand Wash   |
| Feature          | Durable     |
| Number of Pieces | 1           |
| Weight           | 140g        |
| BPA Free         | Yes         |

#### Silicone Pet Mat Features

- Waterproof Dog Food Mat: 0.31" raised edge prevents food & water from spilling onto floor. Great for tiled, carpeted or hardwood floor. Used for food & water bowl, pet fountain, automatic feeder, etc.
- Anti-slip Cat Feeding Mat: Cat mat for food with bone & paw pattern on top to prevent the pet bowl sliding. The bottom is close to the floor to avoid moving, mess, noise and floor damage.
- Cute Pet Placemat : Pet food mat for floor is 18.8"×11.8", easily holds food bowl and water bowl. Cute shape looks great in any pet room, fit for puppy, medium dogs, cats and more.
- Premium Silicone: Dog feeding mat is made of 100% food-grade silicon, BPA-free, non-allergic, withstands heat up to 460 °F. Safe and friendly for pet to use, durable for long-term use.
- Easy to Clean: Clean up the dog water mat easily by rinsing or wipe down the mat with a wet cloth. Dishwasher safe and air dry quickly. It's soft and flexible to roll up for store. Package lists: 1 pack pet food mat.