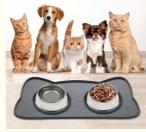

## Dog Food Mat for Floors Waterproof Thicker Cat Food Mat Non-Slip

#### Silicone Pet Mat Description

It is safe for your dogs or cats. Anti-slip for secure placement, it won't slide to scare your pets and mess your floor.easy to clean and dry quickly. Dishwasher safe, Flexible. The size is 18\*10inch, suitable for small & medium dogs, cats and more; it is soft and flexible to roll up, which make it easy to store or take it for travel

#### Silicone Pet Mat Features

- Waterproof Dog Food Mat: 0.31" raised edge prevents food & water from spilling onto floor. Great for tiled, carpeted or hardwood floor. Used for food & water bowl, pet fountain, automatic feeder, etc.
- Anti-slip Cat Feeding Mat: Cat mat for food with bone & paw pattern on top to prevent the pet bowl sliding. The bottom is close to the floor to avoid moving, mess, noise and floor damage.
- Cute Pet Placemat : Pet food mat for floor is 18.8"×11.8", easily holds food bowl and water bowl. Cute shape looks great in any pet room, fit for puppy, medium dogs, cats and more.
- Premium Silicone: Dog feeding mat is made of 100% food-grade silicon, BPA-free, non-allergic, withstands heat up to 460 °F. Safe and friendly for pet to use, durable for long-term use.
- Easy to Clean: Clean up the dog water mat easily by rinsing or wipe down the mat with a wet cloth. Dishwasher safe and air dry quickly. It's soft and flexible to roll up for store. Package lists: 1 pack pet food mat.