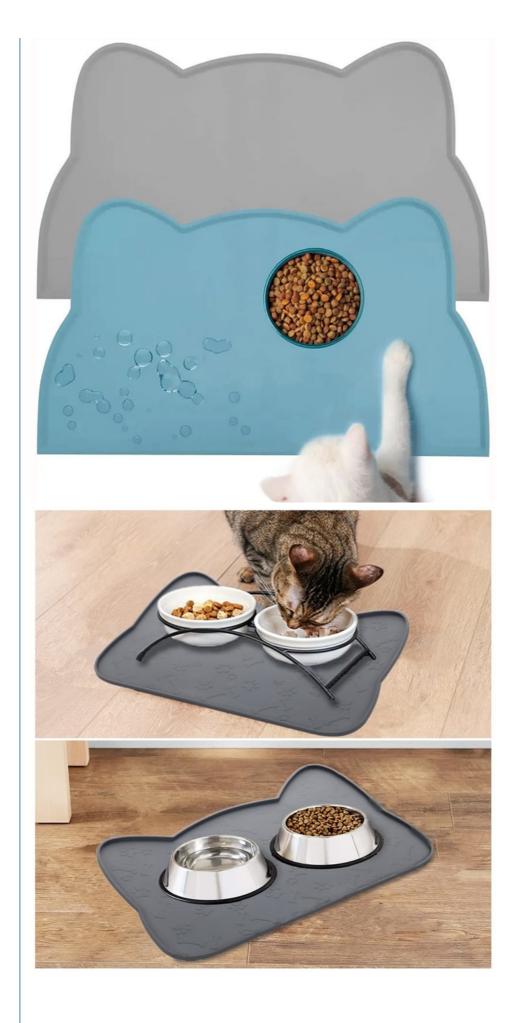

#### Silicone Pet Mat Features

- Waterproof Dog Food Mat: 0.31" raised edge prevents food & water from spilling onto floor. Great for tiled, carpeted or hardwood floor. Used for food & water bowl, pet fountain, automatic feeder, etc.
- Anti-slip Cat Feeding Mat: Cat mat for food with bone & paw pattern on top to prevent the pet bowl sliding. The bottom is close to the floor to avoid moving, mess, noise and floor damage.
- Cute Pet Placemat : Pet food mat for floor is 18.8"×11.8", easily holds food bowl and water bowl. Cute shape looks great in any pet room, fit for puppy, medium dogs, cats and more.
- Premium Silicone: Dog feeding mat is made of 100% food-grade silicon, BPA-free, non-allergic, withstands heat up to 460 °F. Safe and friendly for pet to use, durable for long-term use.
- Easy to Clean: Clean up the dog water mat easily by rinsing or wipe down the mat with a wet cloth. Dishwasher safe and air dry quickly. It's soft and flexible to roll up for store. Package lists: 1 pack pet food mat.

#### Silicone Pet Mat More Details

Product Information: Each package contains 2 Grey silicone round pet food mats- 12" x 12". Available in 3 colors.Suitable for small and medium cat dogs. Perfect for your pets.