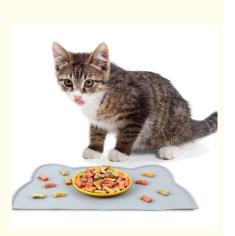

#### Silicone Pet Mat Description

It is safe for your dogs or cats. Anti-slip for secure placement, it won't slide to scare your pets and mess your floor.easy to clean and dry quickly. Dishwasher safe, Flexible. The size is 18\*10inch, suitable for small & medium dogs, cats and more; it is soft and flexible to roll up, which make it easy to store or take it for travel

#### Silicone Pet Mat Features

- Waterproof Dog Food Mat: 0.31" raised edge prevents food & water from spilling onto floor. Great for tiled, carpeted or hardwood floor. Used for food & water bowl, pet fountain, automatic feeder, etc.
- Anti-slip Cat Feeding Mat: Cat mat for food with bone & paw pattern on top to prevent the pet bowl sliding. The bottom is close to the floor to avoid moving, mess, noise and floor damage.
- Cute Pet Placemat : Pet food mat for floor is 18.8"×11.8", easily holds food bowl and water bowl. Cute shape looks great in any pet room, fit for puppy, medium dogs, cats and more.
- Premium Silicone: Dog feeding mat is made of 100% food-grade silicon, BPA-free, non-allergic, withstands heat up to 460 °F. Safe and friendly for pet to use, durable for long-term use.
- Easy to Clean: Clean up the dog water mat easily by rinsing or wipe down the mat with a wet cloth. Dishwasher safe and air dry quickly. It's soft and flexible to roll up for store. Package lists: 1 pack pet food mat.