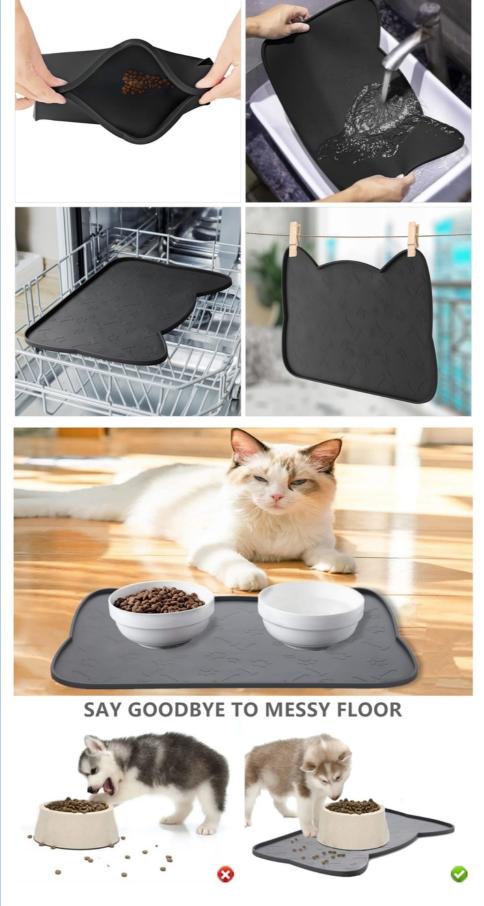

#### Silicone Pet Mat Features

- Waterproof Dog Food Mat: 0.31" raised edge prevents food & water from spilling onto floor. Great for tiled, carpeted or hardwood floor. Used for food & water bowl, pet fountain, automatic feeder, etc.
- Anti-slip Cat Feeding Mat: Cat mat for food with bone & paw pattern on top to prevent the pet bowl sliding. The bottom is close to the floor to avoid moving, mess, noise and floor damage.
- Cute Pet Placemat : Pet food mat for floor is 18.8"×11.8", easily holds food bowl and water bowl. Cute shape looks great in any pet room, fit for puppy, medium dogs, cats and more.
- Premium Silicone: Dog feeding mat is made of 100% food-grade silicon, BPA-free, non-allergic, withstands heat up to 460 °F. Safe and friendly for pet to use, durable for long-term use.
- Easy to Clean: Clean up the dog water mat easily by rinsing or wipe down the mat with a wet cloth. Dishwasher safe and air dry quickly. It's soft and flexible to roll up for store. Package lists: 1 pack pet food mat.

Widely Compatible: Our pet food tray pads are sufficient for daily use by animals. It can be used with pet food/water bowls, pet fountains, dishes, feeders and feeding stations, etc.

Easy to clean: Wipe with a cloth or rinse with water. Safe material is also suitable for washing in the dishwasher. Saving cleaning time.

#### Silicone Pet Mat Others

- BPA FREE FOOD GRADE SILICONE Our pet water mat and small food mats are crafted from 100% high-quality food-grade silicone, ensuring the safety of your beloved pets. This robust waterproof silicone mat is specifically engineered to protect your floors from spills, preventing potential damage. Your furry friend will enjoy a cleaner and more delightful dining experience with these indoor cat and dog food mats, making them perfect for small to medium-sized dogs and cats to enjoy their meals.
- RAISED EDGE Protect your floors with ease and minimize mess and spills using our dog and cat waterproof mat. Its 0.39
  inch thick raised edge effectively contains food and liquid runoff, while the high edge of the feeder mat keeps your living space
  clean and tidy, bidding farewell to messy floors, Simply maintain regular cleaning of the dog bowl mat to enjoy a mess-free
  environment.
- WATERPROOF ANTI-SLIP Our waterproof, anti-slip mats remain steadfast, even with voracious eaters. You can say goodbye to concerns about your dog shifting the placemat during meals. Versatility for Every Occasion this cat dog placemat can be used as a feeder mat, food bowl mat, snack tray mat, or gourmet plate.mat sizes can also accommodate raised feeders, auto feeders, pet fountains It's suitable for placement anywhere in your home. a perfect option for small animals, cats and dogs;
- EASY TO CLEAN Dog water bowls for sloppy drinkers and dog matt for food and water bowl can be wiped down with a wet cloth. The pet water mat for dog bowl is also safe to clean in a dishwasher. this cat food mat is soft and stretchy and can be rolled up for storage or taken with you when traveling. At the same time, you can also hang them up to dry using the hookable loops we designed.

# EASY TO MAINTAIN

Room 306, No. 3 Shengyuan Street, Yayuan, Nancheng Street, Dongguan China