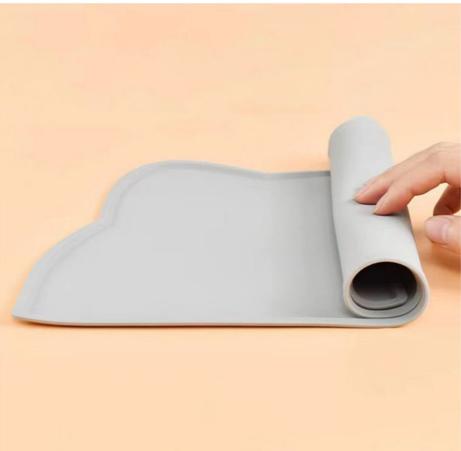

#### Silicone Pet Mat Description

It is safe for your dogs or cats. Anti-slip for secure placement, it won't slide to scare your pets and mess your floor.easy to clean and dry quickly. Dishwasher safe, Flexible. The size is 18\*10inch, suitable for small & medium dogs, cats and more; it is soft and flexible to roll up, which make it easy to store or take it for travel

#### Silicone Pet Mat Others

- BPA FREE FOOD GRADE SILICONE Our pet water mat and small food mats are crafted from 100% high-quality food-grade silicone, ensuring the safety of your beloved pets. This robust waterproof silicone mat is specifically engineered to protect your floors from spills, preventing potential damage. Your furry friend will enjoy a cleaner and more delightful dining experience with these indoor cat and dog food mats, making them perfect for small to medium-sized dogs and cats to enjoy their meals.
- RAISED EDGE Protect your floors with ease and minimize mess and spills using our dog and cat waterproof mat. Its 0.39
  inch thick raised edge effectively contains food and liquid runoff, while the high edge of the feeder mat keeps your living space
  clean and tidy, bidding farewell to messy floors, Simply maintain regular cleaning of the dog bowl mat to enjoy a mess-free
  environment.
- WATERPROOF ANTI-SLIP Our waterproof, anti-slip mats remain steadfast, even with voracious eaters. You can say goodbye to concerns about your dog shifting the placemat during meals. Versatility for Every Occasion this cat dog placemat can be used as a feeder mat, food bowl mat, snack tray mat, or gourmet plate.mat sizes can also accommodate raised feeders, auto feeders, pet fountains It's suitable for placement anywhere in your home. a perfect option for small animals, cats and dogs;
- EASY TO CLEAN Dog water bowls for sloppy drinkers and dog matt for food and water bowl can be wiped down with a wet cloth. The pet water mat for dog bowl is also safe to clean in a dishwasher. this cat food mat is soft and stretchy and can be rolled up for storage or taken with you when traveling. At the same time, you can also hang them up to dry using the hookable loops we designed.