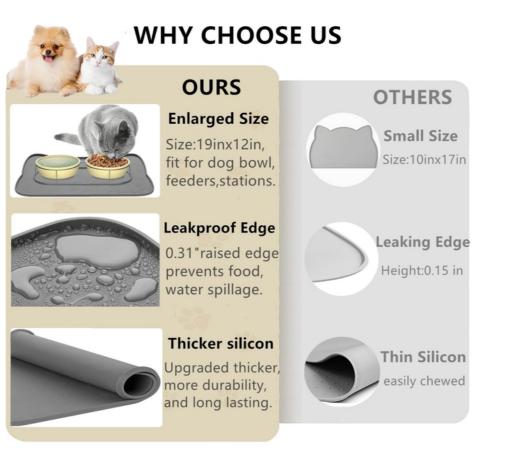

#### Silicone Pet Mat Features

- Waterproof Dog Food Mat: 0.31" raised edge prevents food & water from spilling onto floor. Great for tiled, carpeted or hardwood floor. Used for food & water bowl, pet fountain, automatic feeder, etc.
- Anti-slip Cat Feeding Mat: Cat mat for food with bone & paw pattern on top to prevent the pet bowl sliding. The bottom is close to the floor to avoid moving, mess, noise and floor damage.
- Cute Pet Placemat : Pet food mat for floor is 18.8"×11.8", easily holds food bowl and water bowl. Cute shape looks great in any pet room, fit for puppy, medium dogs, cats and more.
- Premium Silicone: Dog feeding mat is made of 100% food-grade silicon, BPA-free, non-allergic, withstands heat up to 460 °F. Safe and friendly for pet to use, durable for long-term use.
- Easy to Clean: Clean up the dog water mat easily by rinsing or wipe down the mat with a wet cloth. Dishwasher safe and air dry quickly. It's soft and flexible to roll up for store. Package lists: 1 pack pet food mat.

100% Waterproof and non-slip: The high-lips raised design on the edge can effectively prevent food and water from overflowing and soiling the floor. Prevent pets from eating food that has been polluted the floor. Anti-slip material keeps the bowls in place.

Safe Material: Our dog cat placemats are food-grade safe and non-toxic silicone feeding mats that have passed a series of tests. Durable and fashionable. Improve the quality of your pet and your life.

Widely Compatible: Our pet food tray pads are sufficient for daily use by animals. It can be used with pet food/water bowls, pet fountains, dishes, feeders and feeding stations, etc.

Easy to clean: Wipe with a cloth or rinse with water. Safe material is also suitable for washing in the dishwasher. Saving cleaning time.