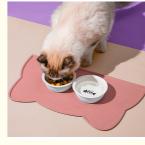

#### Silicone Pet Mat Features

- Waterproof Dog Food Mat: 0.31" raised edge prevents food & water from spilling onto floor. Great for tiled, carpeted or hardwood floor. Used for food & water bowl, pet fountain, automatic feeder, etc.
- Anti-slip Cat Feeding Mat: Cat mat for food with bone & paw pattern on top to prevent the pet bowl sliding. The bottom is close to the floor to avoid moving, mess, noise and floor damage.
- Cute Pet Placemat : Pet food mat for floor is 18.8"×11.8", easily holds food bowl and water bowl. Cute shape looks great in any pet room, fit for puppy, medium dogs, cats and more.
- Premium Silicone: Dog feeding mat is made of 100% food-grade silicon, BPA-free, non-allergic, withstands heat up to 460 °F. Safe and friendly for pet to use, durable for long-term use.
- Easy to Clean: Clean up the dog water mat easily by rinsing or wipe down the mat with a wet cloth. Dishwasher safe and air dry quickly. It's soft and flexible to roll up for store. Package lists: 1 pack pet food mat.

100% Waterproof and non-slip: The high-lips raised design on the edge can effectively prevent food and water from overflowing and soiling the floor. Prevent pets from eating food that has been polluted the floor. Anti-slip material keeps the bowls in place.