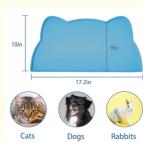

#### Silicone Pet Mat Description

It is safe for your dogs or cats. Anti-slip for secure placement, it won't slide to scare your pets and mess your floor.easy to clean and dry quickly. Dishwasher safe, Flexible. The size is 18\*10inch, suitable for small & medium dogs, cats and more; it is soft and flexible to roll up, which make it easy to store or take it for travel

#### Silicone Pet Mat specification

| Size             | 44.5*22.5cm |
|------------------|-------------|
| Wash Style       | Hand Wash   |
| Feature          | Durable     |
| Number of Pieces | 1           |
| Weight           | 140g        |
| BPA Free         | Yes         |