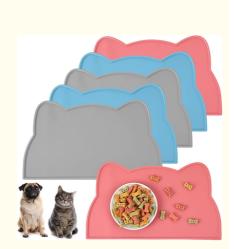

## **Product Specification**

- Material:
- Target Audience:
- Color:
- Dishwasher Safe:
- Brand:
- Product Name:
- OEM:
- Flexible:
- Highlight:

| Silicone              |
|-----------------------|
| All Animals           |
| Black Grey Brown Pink |
| Yes                   |
| JY                    |
| Silicone Pet Mat      |
| Welcome               |
| Yes                   |

#### Silicone Pet Mat More Details

Product Information: Each package contains 2 Grey silicone round pet food mats- 12" x 12". Available in 3 colors.Suitable for small and medium cat dogs. Perfect for your pets.