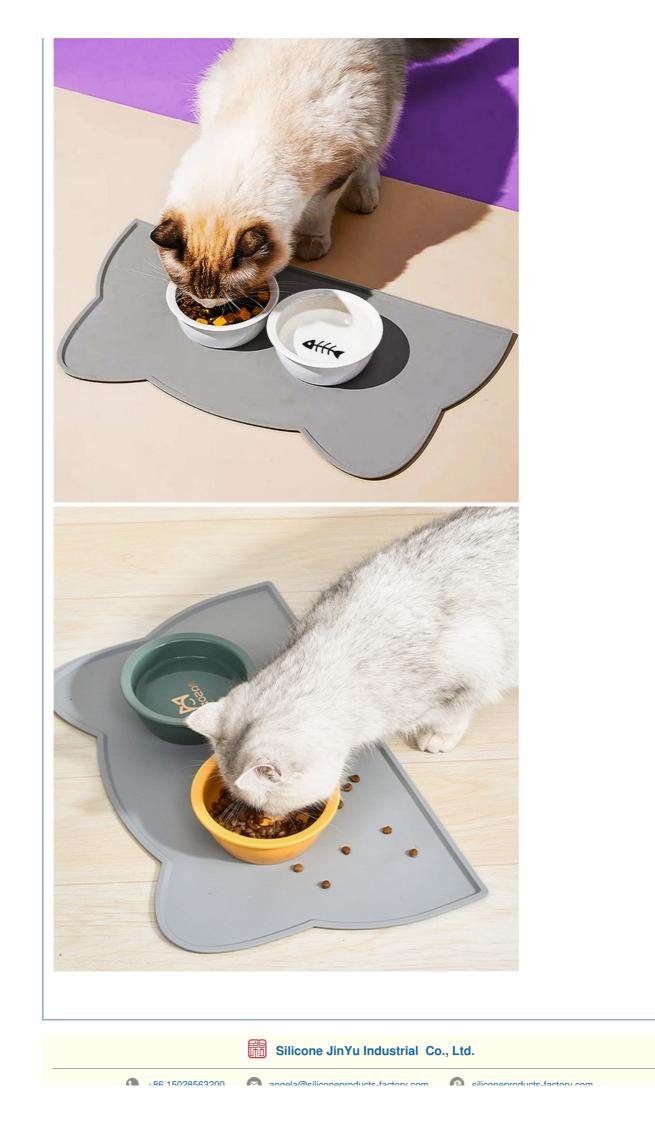

goodbye to concerns about your dog shifting the placemat during meals. Versatility for Every Occasion this cat dog placemat can be used as a feeder mat, food bowl mat, snack tray mat, or gourmet plate.mat sizes can also accommodate raised feeders, auto feeders, pet fountains It's suitable for placement anywhere in your home. a perfect option for small animals, cats and dogs;
- EASY TO CLEAN Dog water bowls for sloppy drinkers and dog matt for food and water bowl can be wiped down with a wet cloth. The pet water mat for dog bowl is also safe to clean in a dishwasher. this cat food mat is soft and stretchy and can be rolled up for storage or taken with you when traveling. At the same time, you can also hang them up to dry using the hookable loops we designed.



# EASY TO MAINTAIN











Room 306, No. 3 Shengyuan Street, Yayuan, Nancheng Street, Dongguan China