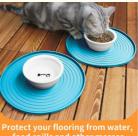

NONSLIP FLOOR PROTECTION - Each mat for dog food & water bowls is designed as dog bowl mats for food & water large enough to cover spills & more durable than traditional flimsy silicone pet food mats. Our pet food mats for floor protection are an easy addition to your dog feeding & watering supplies.

- Multiple Uses The food mat for cat bowls is waterproof and can work well with pet food bowls, water dishes, pet fountains, automatic feeders and other feeding stations. When pets eat, most of the food and water that leaks will be caught by this product and will not fall to the ground. Also keeps your pet's diet safe and reduces cleaning hassles.
- NOTE If a lot of water was spilt on pet placemat, please kindly wiping firstly with a dry towel cloth. Thus the water would not spilled onto the floor when taking to clean.