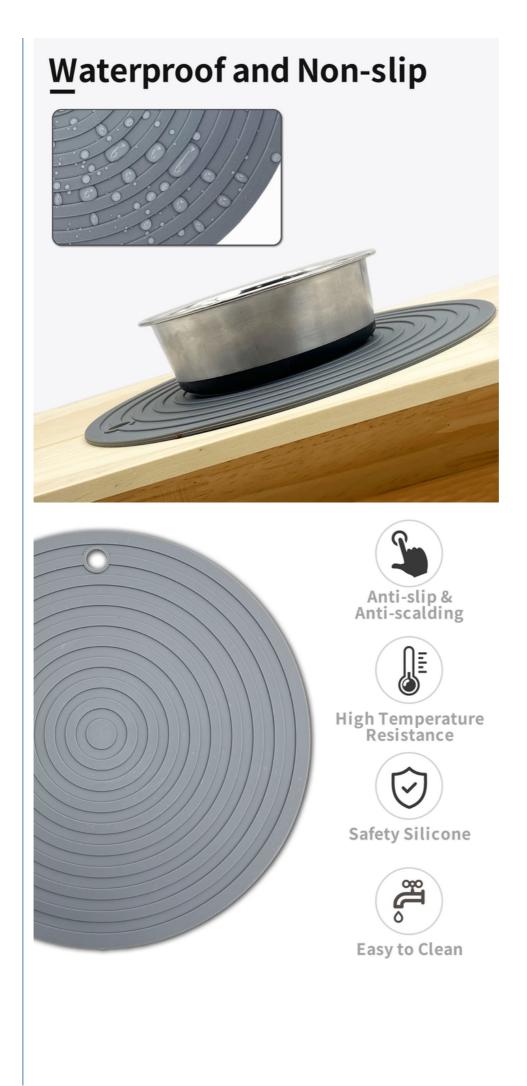

### Silicone Pet Food Mat Description

The surface of this dog bowl mat has regular grooves, which not only prevent slipping and prevent food from falling on the ground, but also protect your floor. Very friendly to pet health. Reliable materials and classic colors make this silicone pet placemat last for a long time and can match most styles of flooring. An excellent heat-resistant mat that heats resistant to 464°F/240°C. It can also be placed on the dining table as a thermal pad, used to place casseroles, etc., to protect your table. Dishwasher safe.

#### Silicone Pet Food Mat Features

PREMIUM QUALITY ECO-FRIENDLY MATERIAL - Our 16.5" x 28" dog feeding mat is larger than a traditional dog silicone mat for dog bowls giving more space for your bowls on our large dog food mat for food & water. All our pet mats for food & water are made from non-toxic recyclable materials giving your furry friends a safe pet feeding mat.

WATERPROOF & EASY to CLEAN - Unlike a traditional silicone dog food mat our dog water bowl mat does not attract pet hair like a magnet making keeping your dog water mat cleaner for longer. Thanks to the waterproof mat design 1 wipe is all it takes to clean your food mat for dog bowls if your four legged friend makes a mess.

NONSLIP FLOOR PROTECTION - Each mat for dog food & water bowls is designed as dog bowl mats for food & water large enough to cover spills & more durable than traditional flimsy silicone pet food mats. Our pet food mats for floor protection are an easy addition to your dog feeding & watering supplies.