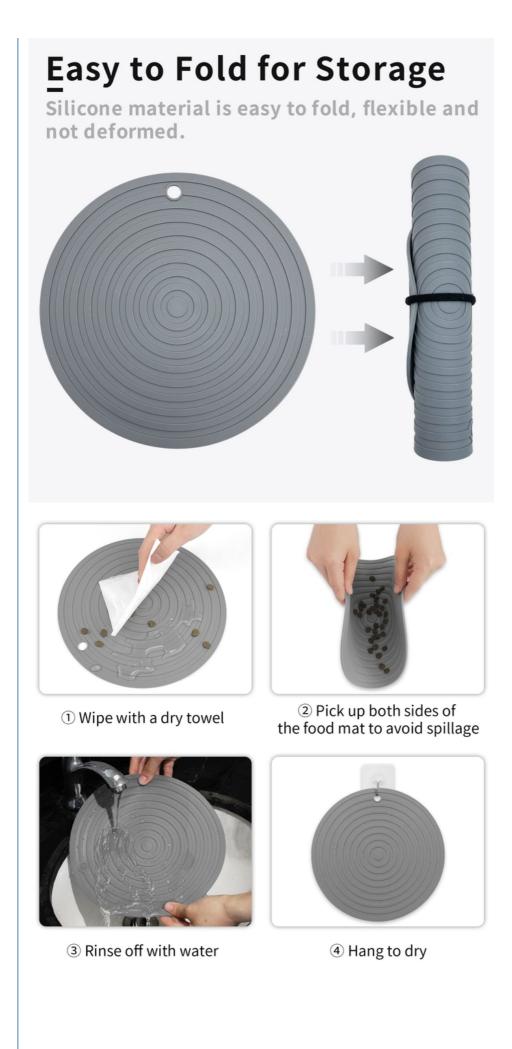

Easy to Clean and Store In addition to washing this pet bowl mat with running water, you can also wipe it directly with a damp cloth or throw it into the dishwashe. The soft silicone material can also be folded and stored, taking up almost no space. The product comes with a 0.4" Diameter hole, you can hang it on a hook.

\*Note:The size is measured manualy,please allow an error of about 1 inch.

① Wipe with a dry towel

② Pick up both sides of the food mat to avoid spillage

③ Rinse off with water

④ Hang to dry