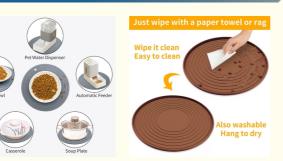

Easy to Clean and Store In addition to washing this pet bowl mat with running water, you can also wipe it directly with a damp cloth or throw it into the dishwashe. The soft silicone material can also be folded and stored, taking up almost no space. The product comes with a 0.4" Diameter hole, you can hang it on a hook.

\*Note:The size is measured manualy,please allow an error of about 1 inch.

① Wipe with a dry towel

② Pick up both sides of the food mat to avoid spillage

③ Rinse off with water

④ Hang to dry