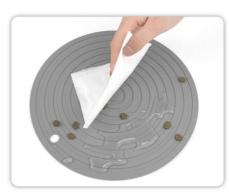

Easy to Clean and Store In addition to washing this pet bowl mat with running water, you can also wipe it directly with a damp cloth or throw it into the dishwashe. The soft silicone material can also be folded and stored, taking up almost no space. The product comes with a 0.4" Diameter hole, you can hang it on a hook.

- Multiple Uses The food mat for cat bowls is waterproof and can work well with pet food bowls, water dishes, pet fountains, automatic feeders and other feeding stations. When pets eat, most of the food and water that leaks will be caught by this product and will not fall to the ground. Also keeps your pet's diet safe and reduces cleaning hassles.
- NOTE If a lot of water was spilt on pet placemat, please kindly wiping firstly with a dry towel cloth. Thus the water would not spilled onto the floor when taking to clean.