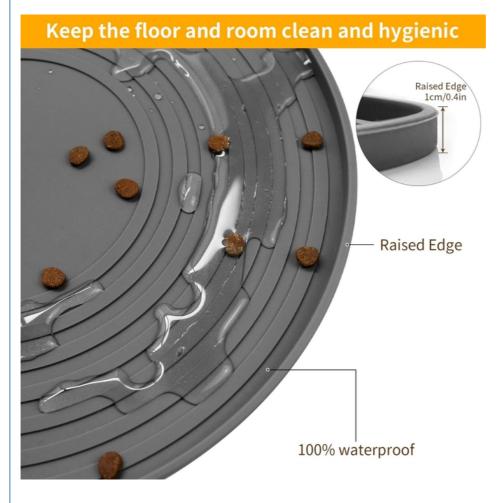

### Silicone Pet Food Mat Description

The surface of this dog bowl mat has regular grooves, which not only prevent slipping and prevent food from falling on the ground, but also protect your floor. Very friendly to pet health. Reliable materials and classic colors make this silicone pet placemat last for a long time and can match most styles of flooring. An excellent heat-resistant mat that heats resistant to 464°F/240°C. It can also be placed on the dining table as a thermal pad, used to place casseroles, etc., to protect your table. Dishwasher safe.

WATERPROOF & EASY to CLEAN - Unlike a traditional silicone dog food mat our dog water bowl mat does not attract pet hair like a magnet making keeping your dog water mat cleaner for longer. Thanks to the waterproof mat design 1 wipe is all it takes to clean your food mat for dog bowls if your four legged friend makes a mess.

#### Silicone Pet Food Mat More Details

Waterproof and Non-slip Fhiny pet feeding mat is made of quality silicone without burrs, surface features a bumpy texture to help keep meal bowls from sliding and slipping, keeping your living space neat and clean, say goodbye to messy floors. More importantly, it is very safe for your dog and cat and can be applied with confidence.

- Multiple Uses The food mat for cat bowls is waterproof and can work well with pet food bowls, water dishes, pet fountains, automatic feeders and other feeding stations. When pets eat, most of the food and water that leaks will be caught by this product and will not fall to the ground. Also keeps your pet's diet safe and reduces cleaning hassles.
- NOTE If a lot of water was spilt on pet placemat, please kindly wiping firstly with a dry towel cloth. Thus the water would not spilled onto the floor when taking to clean.