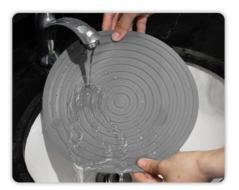

Easy to Clean and Store In addition to washing this pet bowl mat with running water, you can also wipe it directly with a damp cloth or throw it into the dishwashe. The soft silicone material can also be folded and stored, taking up almost no space. The product comes with a 0.4" Diameter hole, you can hang it on a hook.