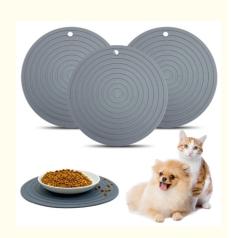

### Silicone Pet Food Mat Description

The surface of this dog bowl mat has regular grooves, which not only prevent slipping and prevent food from falling on the ground, but also protect your floor. Very friendly to pet health. Reliable materials and classic colors make this silicone pet placemat last for a long time and can match most styles of flooring. An excellent heat-resistant mat that heats resistant to 464°F/240°C. It can also be placed on the dining table as a thermal pad, used to place casseroles, etc., to protect your table. Dishwasher safe.

### Silicone Pet Food Mat Specification

| Usage            | Pet food storage |
|------------------|------------------|
| Shape            | Round            |
| Feature          | Sustainable      |
| Number of Pieces | 1                |
| BPA Free         | Yes              |
| Tasteless        | Yes              |