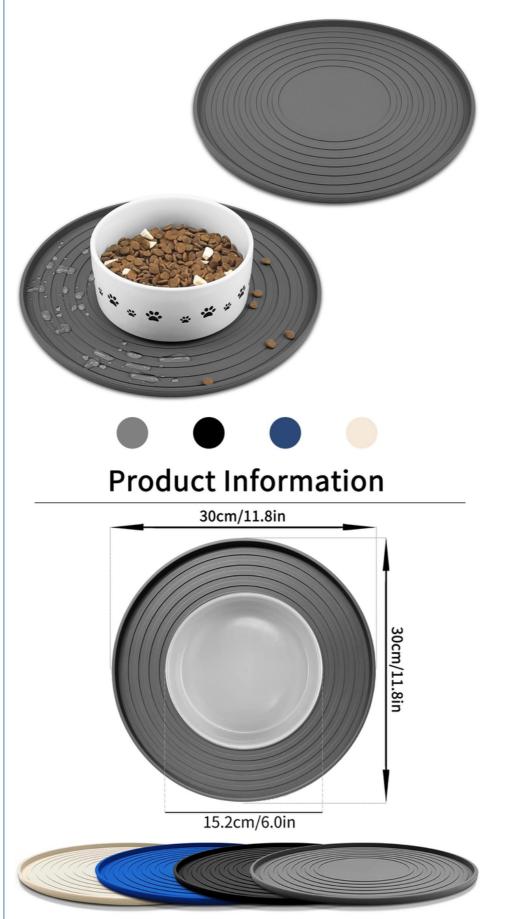

### **Product Specification**

- Material:
- Style:
- Color:
- Is Dishwasher Safe:
- OEM:
- Product Name:
- Type:
- Size:
- Highlight:

| Platinum Silicone       |
|-------------------------|
| Modern, Simple          |
| Gray, Pink, Green, Pink |
| Yes                     |
| Accepted                |
| Silicone Pet Mat        |
| Pet Beds & Accessories  |
| 30*30cm                 |

### Silicone Pet Food Mat Description

The surface of this dog bowl mat has regular grooves, which not only prevent slipping and prevent food from falling on the ground, but also protect your floor. Very friendly to pet health. Reliable materials and classic colors make this silicone pet placemat last for a long time and can match most styles of flooring. An excellent heat-resistant mat that heats resistant to 464°F/240°C. It can also be placed on the dining table as a thermal pad, used to place casseroles, etc., to protect your table. Dishwasher safe.