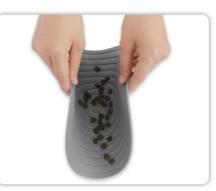

\*Note:The size is measured manualy,please allow an error of about 1 inch.

① Wipe with a dry towel

② Pick up both sides of the food mat to avoid spillage

③ Rinse off with water

④ Hang to dry