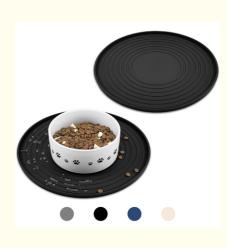

### **Product Specification**

- Material:
- Style:
- Color:
- Is Dishwasher Safe:
- OEM:
- Product Name:
- Type:
- Size:
- Highlight:

| Platinum Silicone       |
|-------------------------|
| Modern, Simple          |
| Gray, Pink, Green, Pink |
| Yes                     |
| Accepted                |
| Silicone Pet Mat        |
| Pet Beds & Accessories  |
| 30*30cm                 |

### Silicone Pet Food Mat Description

The surface of this dog bowl mat has regular grooves, which not only prevent slipping and prevent food from falling on the ground, but also protect your floor. Very friendly to pet health. Reliable materials and classic colors make this silicone pet placemat last for a long time and can match most styles of flooring. An excellent heat-resistant mat that heats resistant to 464°F/240°C. It can also be placed on the dining table as a thermal pad, used to place casseroles, etc., to protect your table. Dishwasher safe.