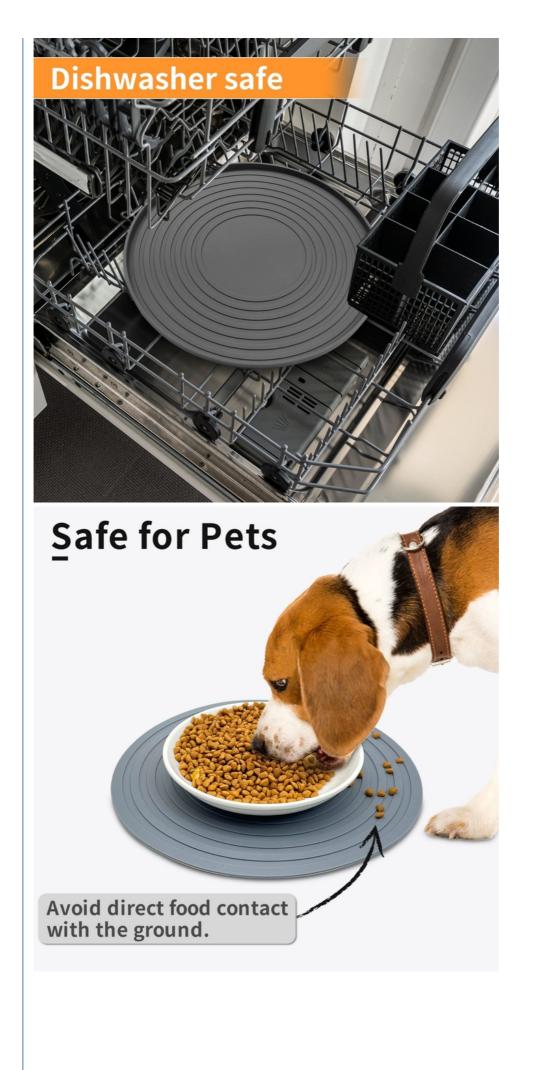

### Silicone Pet Food Mat Description

The surface of this dog bowl mat has regular grooves, which not only prevent slipping and prevent food from falling on the ground, but also protect your floor. Very friendly to pet health. Reliable materials and classic colors make this silicone pet placemat last for a long time and can match most styles of flooring. An excellent heat-resistant mat that heats resistant to 464°F/240°C. It can also be placed on the dining table as a thermal pad, used to place casseroles, etc., to protect your table. Dishwasher safe.

Easy to Clean and Store In addition to washing this pet bowl mat with running water, you can also wipe it directly with a damp cloth or throw it into the dishwashe. The soft silicone material can also be folded and stored, taking up almost no space. The product comes with a 0.4" Diameter hole, you can hang it on a hook.