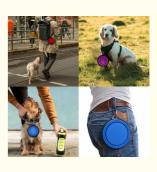

### Silicone Collapsible Dog Bowls Description

The bowls include carabiner clips that can attach to belt loop, backpack, leash or other locations, very handy for walking, traveling, camping and hiking. The collapsible dog bowls are great pet travel bowls, can be used as dog food bowl, travel dog water bowl, cat food bowl, both for outdoor or indoor use.

WIDELY USE - This durable collapsible dog travel bowl is include climbing buckle that can attach to belt loop, backpack, leash or other locations. It's suitable for walking, traveling, hiking, camping, outdoor or indoor use at home.