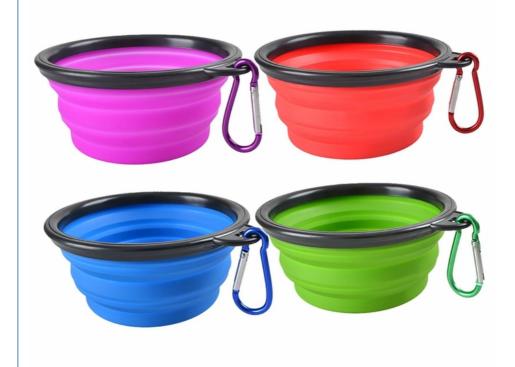

## **Product Specification**

Material: Silicone + PPShape: Rounded

• Color: Purple, Pink, Blue, Red, Green

Durability: GreatBrand: JY

• Size: S: 17.5\*7cm / L: 13\*5.5cm

Capacity: 350ML /1000MLWeight: 66g / 120g

## Silicone Collapsible Dog Bowls More Details

2 COLLAPSIBLE BOWLS PACKAGE: Our large size dog bowl design with collapsible for saving space, just stretch and fold away when using it. The advantage of lightweight and flat size make your travel more relaxing and happier. It's a good choice for bringing to travel, going hiking, camping even walking your dog.