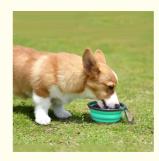

### Silicone Collapsible Dog Bowls Description

The bowls include carabiner clips that can attach to belt loop, backpack, leash or other locations, very handy for walking, traveling, camping and hiking. The collapsible dog bowls are great pet travel bowls, can be used as dog food bowl, travel dog water bowl, cat food bowl, both for outdoor or indoor use.

WIDELY USE - This durable collapsible dog travel bowl is include climbing buckle that can attach to belt loop, backpack, leash or other locations. It's suitable for walking, traveling, hiking, camping, outdoor or indoor use at home.