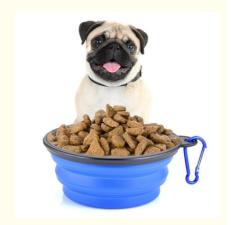

# Collapsible Pet Bowl Dog Bowls 2 Pack Portable Silicone Pet Feeder Dog Cat Food Water Feeding Travel Bowl For Camping

### Silicone Collapsible Dog Bowls Description

The bowls include carabiner clips that can attach to belt loop, backpack, leash or other locations, very handy for walking, traveling, camping and hiking. The collapsible dog bowls are great pet travel bowls, can be used as dog food bowl, travel dog water bowl, cat food bowl, both for outdoor or indoor use.

#### Silicone Collapsible Dog Bowls Features

COLLAPSIBLE & CONVENIENT - The dog travel bowl is lightweight, and easy for storage because of the collapsible design, it will not take up a lot of space. It can be easily folded and restored.

WIDELY USE - This durable collapsible dog travel bowl is include climbing buckle that can attach to belt loop, backpack, leash or other locations. It's suitable for walking, traveling, hiking, camping, outdoor or indoor use at home.