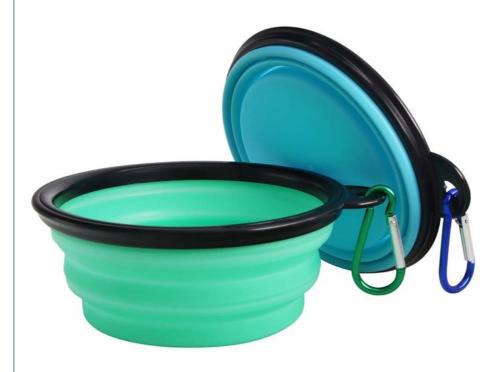

#### Silicone Collapsible Dog Bowls Features

COLLAPSIBLE & CONVENIENT - The dog travel bowl is lightweight, and easy for storage because of the collapsible design, it will not take up a lot of space. It can be easily folded and restored.

## Silicone Collapsible Dog Bowls More Details

2 COLLAPSIBLE BOWLS PACKAGE: Our large size dog bowl design with collapsible for saving space, just stretch and fold away when using it. The advantage of lightweight and flat size make your travel more relaxing and happier. It's a good choice for bringing to travel, going hiking, camping even walking your dog.

LARGE SIZE: With large size after stretch for dogs provide to eat and drink. 7.3\*3.1 inch(expanded size), 0.5 inch height(folded size), each bowl holds up to 20 oz of water or 2.5 cups of pet food or water. It have three size fold models, you can adjust the size to suit your needs.