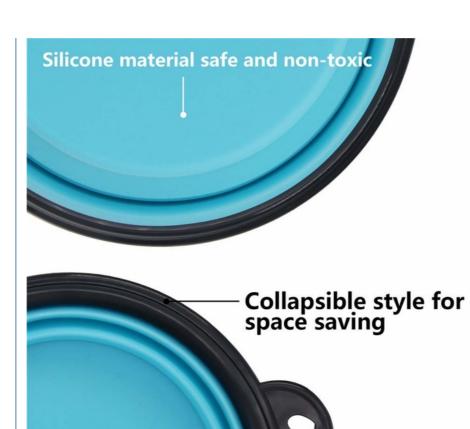

#### Silicone Collapsible Dog Bowls Features

COLLAPSIBLE & CONVENIENT - The dog travel bowl is lightweight, and easy for storage because of the collapsible design, it will not take up a lot of space. It can be easily folded and restored.

SAFE MATERIAL - Collapsible pet bowls was made of premium soft plastic, safe and durable.Ideal dog travel bowls for outdoors.

SAFE & DURABLE: The collapsible dog bowl is made of high quality food grade silicone, non-toxic and non-stick, safety ingredient, Eat and drink with confidence for your beloved dog. Thickened silicone with ABS frame make bowl more sturdy, makes our bowls last longer than most ones.