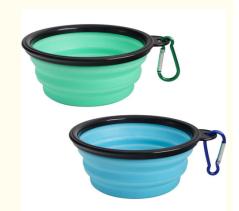

## **Product Specification**

Material: Silicone + PPShape: Rounded

• Color: Purple, Pink, Blue, Red, Green

Durability: GreatBrand: JY

• Size: S: 17.5\*7cm / L: 13\*5.5cm

Capacity: 350ML /1000MLWeight: 66g / 120g

# Silicone Collapsible Dog Bowls Travel Dog Cat Portable Water Bowl

### Silicone Collapsible Dog Bowls Description

The bowls include carabiner clips that can attach to belt loop, backpack, leash or other locations, very handy for walking, traveling, camping and hiking. The collapsible dog bowls are great pet travel bowls, can be used as dog food bowl, travel dog water bowl, cat food bowl, both for outdoor or indoor use.