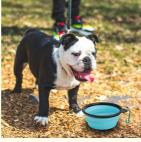

WIDELY USE - This durable collapsible dog travel bowl is include climbing buckle that can attach to belt loop, backpack, leash or other locations. It's suitable for walking, traveling, hiking, camping, outdoor or indoor use at home.

## Silicone Collapsible Dog Bowls More Details

2 COLLAPSIBLE BOWLS PACKAGE: Our large size dog bowl design with collapsible for saving space, just stretch and fold away when using it. The advantage of lightweight and flat size make your travel more relaxing and happier. It's a good choice for bringing to travel, going hiking, camping even walking your dog.