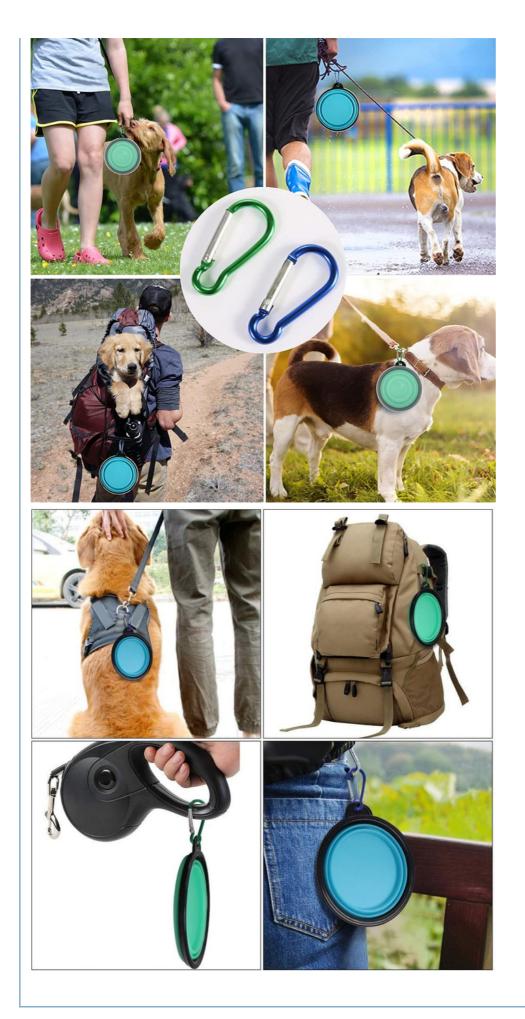

### Silicone Collapsible Dog Bowls Description

The bowls include carabiner clips that can attach to belt loop, backpack, leash or other locations, very handy for walking, traveling, camping and hiking. The collapsible dog bowls are great pet travel bowls, can be used as dog food bowl, travel dog water bowl, cat food bowl, both for outdoor or indoor use.

WIDELY USE - This durable collapsible dog travel bowl is include climbing buckle that can attach to belt loop, backpack, leash or other locations. It's suitable for walking, traveling, hiking, camping, outdoor or indoor use at home.