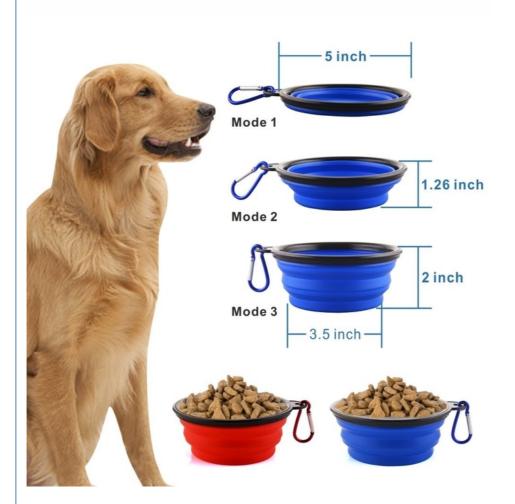

CLEANING EASILY - easy to rinse or wipe clean after one use, dries quickly. Remember to clean the collapsible dog bowl and dry it after each use.

SUITABLE SIZE - 5\*3.5\*2.1inch, each bowl holds up to 12 oz of water or 1.5 cups of pet food or water, suitable for all small to medium dogs.

LARGE SIZE: With large size after stretch for dogs provide to eat and drink. 7.3\*3.1 inch(expanded size), 0.5 inch height(folded size), each bowl holds up to 20 oz of water or 2.5 cups of pet food or water. It have three size fold models, you can adjust the size to suit your needs.