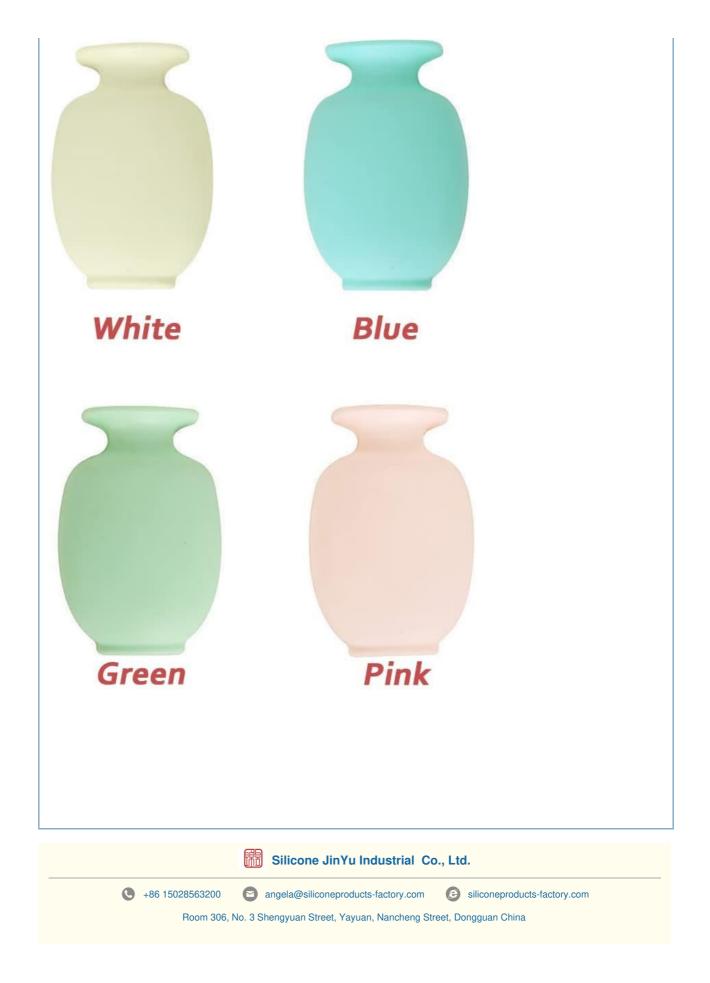

#### More Images

## Magic Silicone Vase Pink Vase Wall Decor Floral Wall-Mounted Rubber Vase Reusable