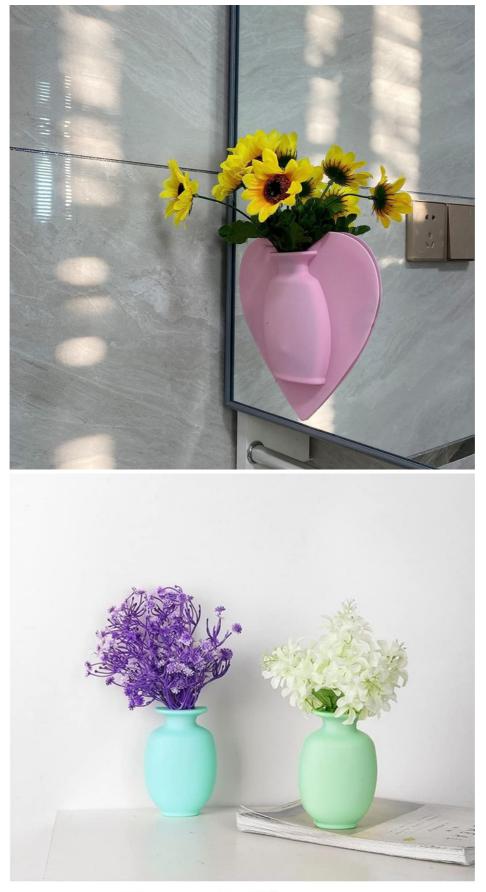

How To Use : Clean the walls and vases with a damp cloth, and then paste them on many surfaces, such as glass, tiles, etc. You can use it to fix artificial flowers or add water to fresh flowers. Please gently tear off from the four corners when disassembling. Don't pull out the vase mouth, Please do not load water more than 1/3 of the vase, or it will fall off

SIZE : The size of each removable sticky wall sticker vase is about  $15 \times 15$  cm /  $6 \times 6$  inches, the size is right, suitable for you to grow artificial plants and flowers, small and light, it will not take up too much space

APPLICABLE OCCASIONS : high-quality sticky wall vase decoration, available for you to use, will not damage the wall, can make your space more romantic and elegant, match with most home styles, and help bring you a better visual effect.Decorative vase also suitable for perfume, essential oil that make the air full of charming taste