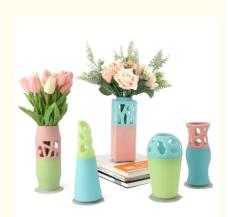

pakaging

JY-184

### Removable Electronics Silicone Case Flower Vase Detachable Wall Mounted

0

#### **Basic Information**

- Place of Origin:
- Brand Name:
- Certification:
- Model Number:
- Minimum Order Quantity: 50pcs
- Price:
- Packaging Details:
- Delivery Time:
- Payment Terms:
- Supply Ability:



#### **Product Specification**

- Material:
- Style:
- Color:
- Usage:
- Brand:
- Used With:
- Highlight:

| Silicone                      |
|-------------------------------|
| Modern                        |
| Pink                          |
| Home Garden Decoration        |
| JY                            |
| Flower/Green Plant            |
| Pomovable Electronics Silicon |

Removable Electronics Silicone Case, Detachable Electronics Silicone Case, Wall Mounted Silicone Flower Vase



#### More Images



## Magic Silicone Vase Pink Vase Wall Decor Floral Wall-Mounted Rubber Vase Reusable

#### Removable Detachable Office Potted

#### **Product description**

How to use Silicone Sticky Vase Color:Blue, Green, Yellow No glue or nails are needed, just tear off the tape on the back. Simply Press the sides of silicone vase to make sure there are no bubbles

#### Product specification

| Special Feature    | Reusable                 |
|--------------------|--------------------------|
| Quality            | Custom                   |
| Shape              | Irregular Shape          |
| Number of Pieces   | 2                        |
| Item Weight        | 8.4 ounces               |
| Product Dimensions | 1.1 x 3.54 x 5.12 inches |

#### **Product Features**

Flexible Detachab