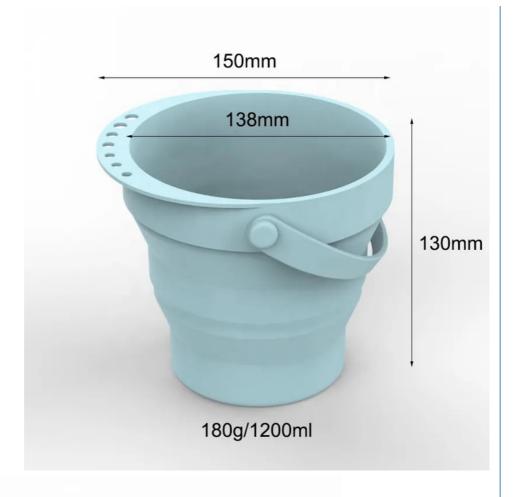

#### **Product description**

Material: The foldable silica gel pen washing bucket is made of high quality silica gel material and has the characteristics of comfortable and non slip. Bottom thickened processing, more durable

#### **Product specification**

| Feature            | Sustainable            |
|--------------------|------------------------|
| Item Weight        | 2.46 ounces            |
| Package Dimensions | 7.5 x 3.9 x 1.6 inches |
| Number of Pieces   | 2                      |
| Dishwasher safe    | Yes                    |
| Usage              | Multifunction          |