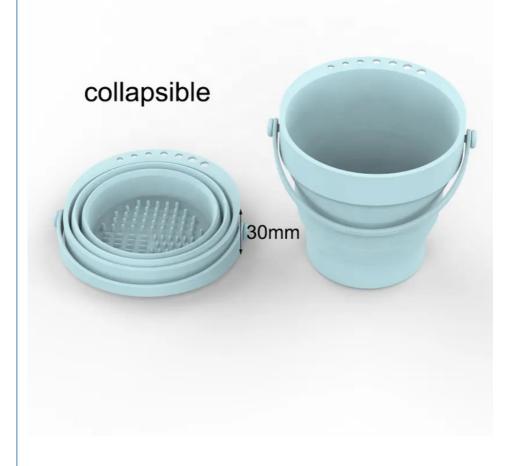

### **Product Specification**

Material Type: Silicone
Retractable Folding: Applicable
Color: Blue & Green
Function: Make Life Easy

• Brand: JY

Material Feature: BPA Free

Product Name: Pen Wash Folding Bucket

#### **Product description**

Material: The foldable silica gel pen washing bucket is made of high quality silica gel material and has the characteristics of comfortable and non slip. Bottom thickened processing, more durable

Reusable Easy to Carry: The folded bucket is very small and takes up very little space. It can be easily stored in a drawer Easy Use: When going out, it can be put in the trunk of the car, no need to take up more space, is a good companion of small space

Multipurpose: Can be used as a pen wash container can be used as a color palettes, also perfect for camping, hiking, picnics and boating

User Friendly: User friendly, just need to popup when using to open, and fold flat