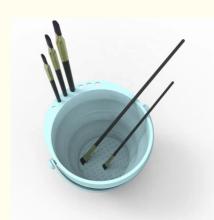

# Foldable Water Pot 2 Pcs Painting Brush Washing Bucket Mini Foldable Silicone Watercolor Acrylic Oil Painting Brus

Multipurpose: Can be used as a pen wash container can be used as a color palettes, also perfect for camping, hiking, picnics and boating

User Friendly: User friendly, just need to popup when using to open, and fold flat