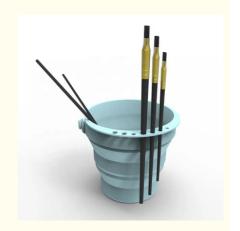

# Foldable Water Pot 2 Pcs Painting Brush Washing Bucket Mini Foldable Silicone Watercolor Acrylic Oil Painting Brus

Multipurpose: Can be used as a pen wash container can be used as a color palettes, also perfect for camping, hiking, picnics and boating

User Friendly: User friendly, just need to popup when using to open, and fold flat