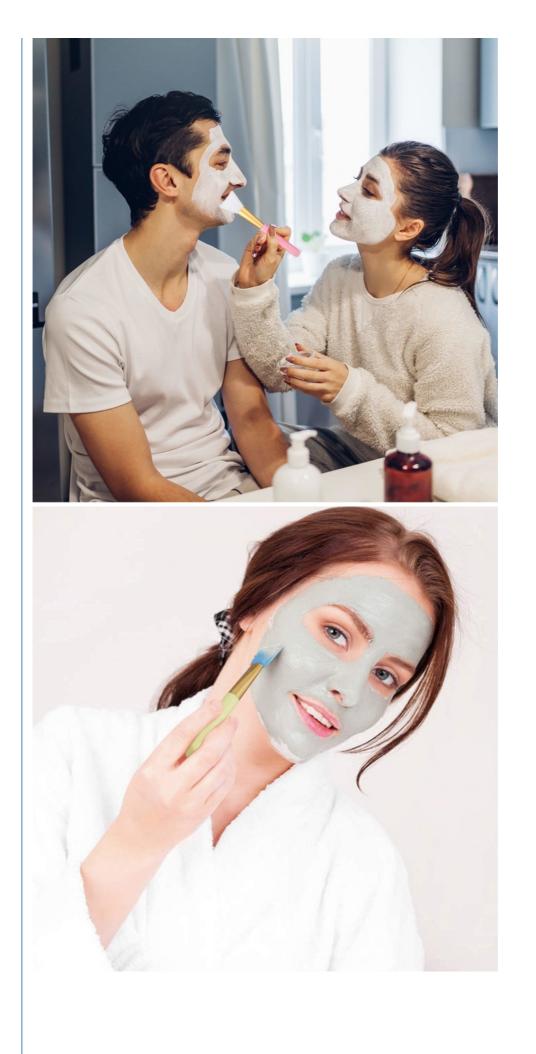

## Silicone Face Mask Beauty Tool Soft Silicone Facial Mud Mask Brush

### Silicone Face Mask Brush Description

These face mask brushes are a must have for every one who enjoys a face mask!! Super soft and bendable, it's easy to spread an even layer of mask onto your face! They also help keep the product more pure and sanitary. They prevent you from having to dip your fingers in the tub of product over and over. No worry to wash gunk out of a bristled brush. It's incredibly efficient to not use your fingers! No more having face mask products all over your hands (wasteful). They keep your fingers and nails from getting all gunked up. If you use a mud, clay or charcoal mixed mask, this is a must! Get them and you will never regret!

#### Silicone Face Mask Brush Features

- Great tool for face mask application. Holds a good amount of product and the silicone is soft feeling but firm enough to to spread mud masks. You can also apply it much more smoothly as well as with more precision.
- No more messy hands! It's nice to apply a face mask without having to wash gunk out of a bristled brush or use your hands. And it helps in not getting the mask under your acrylic nails.
- Much easier, less waste! These face mask applicators rinse off easily with some water and don't stain. You won't have to worry about a bunch of mask getting stuck in your bristles (wasteful).
- No more dirt! These help keep the product in the jar untouched so it's clean.
- A must have for every one who enjoys a face mask! Perfect for applying mud, clay or charcoal mixed mask and moisturizers though. Easy to store, great to travel with.