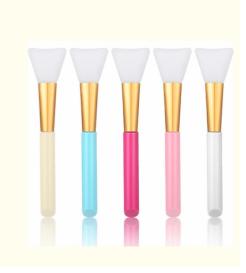

## **Product Specification**

| • Material:                      | Silicone                             |
|----------------------------------|--------------------------------------|
| • Item Size:                     | 14*3cm                               |
| Color:                           | Blue, Pink, Yellow, Red              |
| Weight:                          | 10g                                  |
| • Brand:                         | JY                                   |
| <ul> <li>Non-toxic:</li> </ul>   | Yes                                  |
| <ul> <li>Application:</li> </ul> | Makeup Applicator                    |
| <ul> <li>Tasteless:</li> </ul>   | Yeah                                 |
| • OEM:                           | Accepted                             |
| <ul> <li>Highlight:</li> </ul>   | Heatproof Silicone Mat For Hot Tools |
|                                  |                                      |

## Silicone Face Mask Beauty Tool Soft Silicone Facial Mud Mask Brush