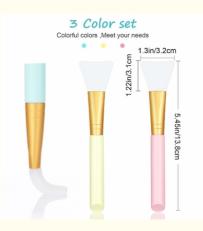

## **Product Specification**

| • Material:                      | Silicone                             |
|----------------------------------|--------------------------------------|
| • Item Size:                     | 14*3cm                               |
| Color:                           | Blue, Pink, Yellow, Red              |
| Weight:                          | 10g                                  |
| • Brand:                         | JY                                   |
| <ul> <li>Non-toxic:</li> </ul>   | Yes                                  |
| <ul> <li>Application:</li> </ul> | Makeup Applicator                    |
| <ul> <li>Tasteless:</li> </ul>   | Yeah                                 |
| • OEM:                           | Accepted                             |
| <ul> <li>Highlight:</li> </ul>   | Heatproof Silicone Mat For Hot Tools |
|                                  |                                      |

### Silicone Face Mask Brush Specification

| Special Feature    | Washable     |
|--------------------|--------------|
| Style              | Makeup Brush |
| Durable            | Yes          |
| Number of Pieces   | 1            |
| Product Weight     | 10g          |
| Product Dimensions | 14*3cm       |