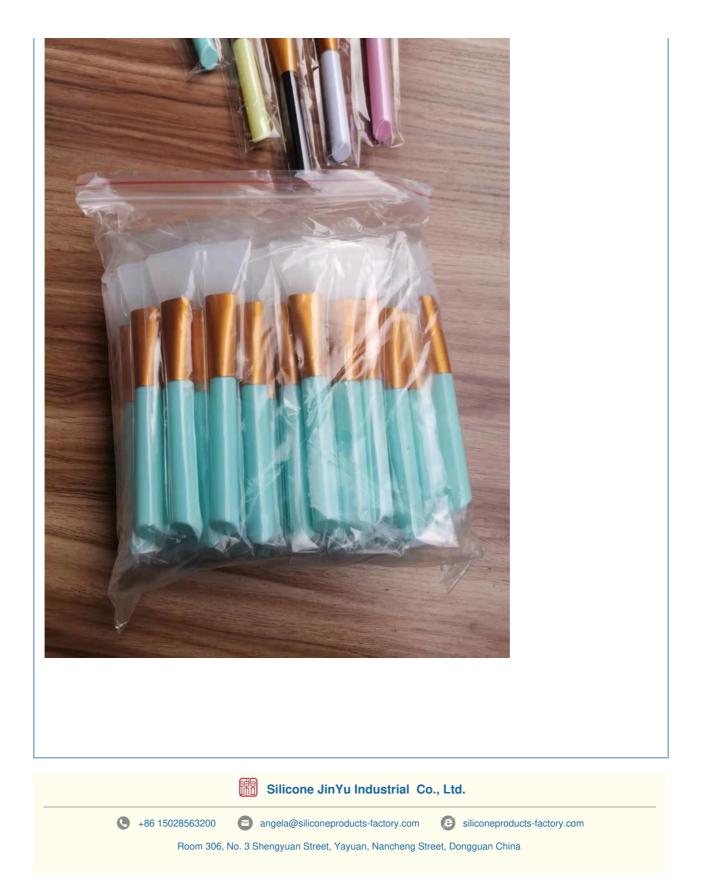

## **Basic Information**

- Place of Origin:
- Brand Name:
- Certification:
- Model Number:
- Minimum Order Quantity: 50pcs
- Price: negotiable
- Packaging Details:
- Delivery Time:
- Payment Terms: T/T
- Supply Ability:

## **Product Specification**

| • Material:                      | Silicone                             |
|----------------------------------|--------------------------------------|
| • Item Size:                     | 14*3cm                               |
| Color:                           | Blue, Pink, Yellow, Red              |
| Weight:                          | 10g                                  |
| • Brand:                         | JY                                   |
| <ul> <li>Non-toxic:</li> </ul>   | Yes                                  |
| <ul> <li>Application:</li> </ul> | Makeup Applicator                    |
| <ul> <li>Tasteless:</li> </ul>   | Yeah                                 |
| • OEM:                           | Accepted                             |
| <ul> <li>Highlight:</li> </ul>   | Heatproof Silicone Mat For Hot Tools |
|                                  |                                      |