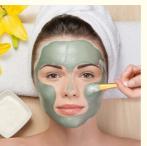

### Silicone Face Mask Brush Description

These face mask brushes are a must have for every one who enjoys a face mask!! Super soft and bendable, it's easy to spread an even layer of mask onto your face! They also help keep the product more pure and sanitary. They prevent you from having to dip your fingers in the tub of product over and over. No worry to wash gunk out of a bristled brush. It's incredibly efficient to not use your fingers! No more having face mask products all over your hands (wasteful). They keep your fingers and nails from getting all gunked up. If you use a mud, clay or charcoal mixed mask, this is a must! Get them and you will never regret!

#### Silicone Face Mask Brush Features

- Great tool for face mask application. Holds a good amount of product and the silicone is soft feeling but firm enough to to spread mud masks. You can also apply it much more smoothly as well as with more precision.
- No more messy hands! It's nice to apply a face mask without having to wash gunk out of a bristled brush or use your hands. And it helps in not getting the mask under your acrylic nails.
- Much easier, less waste! These face mask applicators rinse off easily with some water and don't stain. You won't have to worry about a bunch of mask getting stuck in your bristles (wasteful).
- No more dirt! These help keep the product in the jar untouched so it's clean.
- A must have for every one who enjoys a face mask! Perfect for applying mud, clay or charcoal mixed mask and moisturizers though. Easy to store, great to travel with.

#### Silicone Face Mask Brush More Details

- Soft Silicone head The head of the mask brush are made of high quality silica gel, which is soft and not harmful to the skin. They are also anti-oxidation and durable, can bring you comfortable using experience and safe for your tender skin.
- Perfect Combination New fashion design, convenient to hold and apply Facial Masks, Ergonomic handle is comfortable to grip, can not only keep your hands clean,but also prevent the mask mud from being polluted,it can also make your beauty process much easier. the best one for you to choose.
- Easy to Clean Face mask applicators rinse off easily with some water and don't stain. Easy to dry and can be used repeatedly
- Wide Application These soft silicone face mask brush works well with clay masks, mud masks, powder masks, peel off masks, body lotion, DIY mask, facial serums or other skincare products, just makes this face mask applicator your ideal partner for anywhere and anytime.
- Convenient to use the mask applicator brush feature shape, which can apply thin layers of skincare products quickly and easily, the Soft Silicone Brush Tip can apply Masks on your face averagely, Convenient for your daily use, is suitable for professional and at home uses.