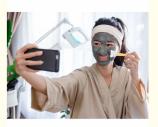

## Silicone Face Mask Beauty Tool Soft Silicone Facial Mud Mask Brush

### Silicone Face Mask Brush Description

These face mask brushes are a must have for every one who enjoys a face mask!! Super soft and bendable, it's easy to spread an even layer of mask onto your face! They also help keep the product more pure and sanitary. They prevent you from having to dip your fingers in the tub of product over and over. No worry to wash gunk out of a bristled brush. It's incredibly efficient to not use your fingers! No more having face mask products all over your hands (wasteful). They keep your fingers and nails from getting all gunked up. If you use a mud, clay or charcoal mixed mask, this is a must! Get them and you will never regret!