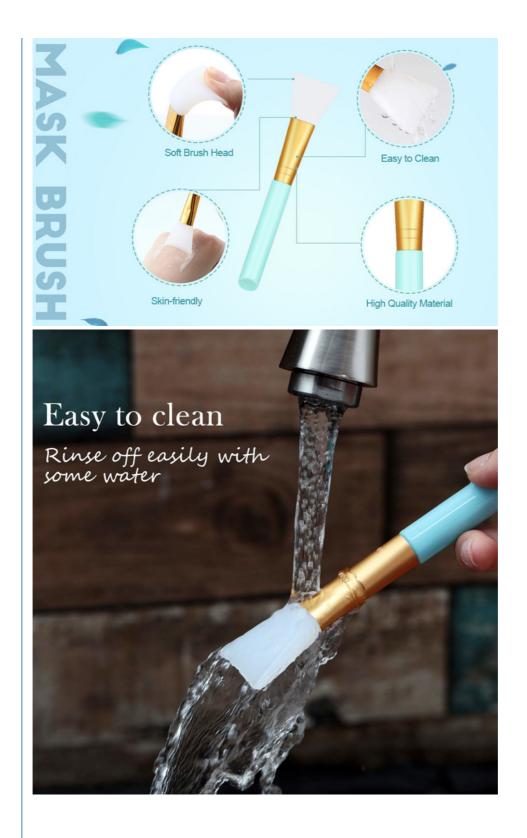

#### Silicone Face Mask Brush Features

- Great tool for face mask application. Holds a good amount of product and the silicone is soft feeling but firm enough to to spread mud masks. You can also apply it much more smoothly as well as with more precision.
- No more messy hands! It's nice to apply a face mask without having to wash gunk out of a bristled brush or use your hands. And it helps in not getting the mask under your acrylic nails.
- Much easier, less waste! These face mask applicators rinse off easily with some water and don't stain. You won't have to worry about a bunch of mask getting stuck in your bristles (wasteful).
- No more dirt! These help keep the product in the jar untouched so it's clean.
- A must have for every one who enjoys a face mask! Perfect for applying mud, clay or charcoal mixed mask and moisturizers though. Easy to store, great to travel with.

#### Silicone Face Mask Brush More Details

- Soft Silicone head The head of the mask brush are made of high quality silica gel, which is soft and not harmful to the skin. They are also anti-oxidation and durable, can bring you comfortable using experience and safe for your tender skin.
- Perfect Combination New fashion design, convenient to hold and apply Facial Masks, Ergonomic handle is comfortable to grip, can not only keep your hands clean,but also prevent the mask mud from being polluted,it can also make your beauty process much easier. the best one for you to choose.
- Easy to Clean Face mask applicators rinse off easily with some water and don't stain. Easy to dry and can be used repeatedly
- Wide Application These soft silicone face mask brush works well with clay masks, mud masks, powder masks, peel off masks, body lotion, DIY mask, facial serums or other skincare products, just makes this face mask applicator your ideal partner for anywhere and anytime.
- Convenient to use the mask applicator brush feature shape, which can apply thin layers of skincare products quickly and easily, the Soft Silicone Brush Tip can apply Masks on your face averagely, Convenient for your daily use, is suitable for professional and at home uses.