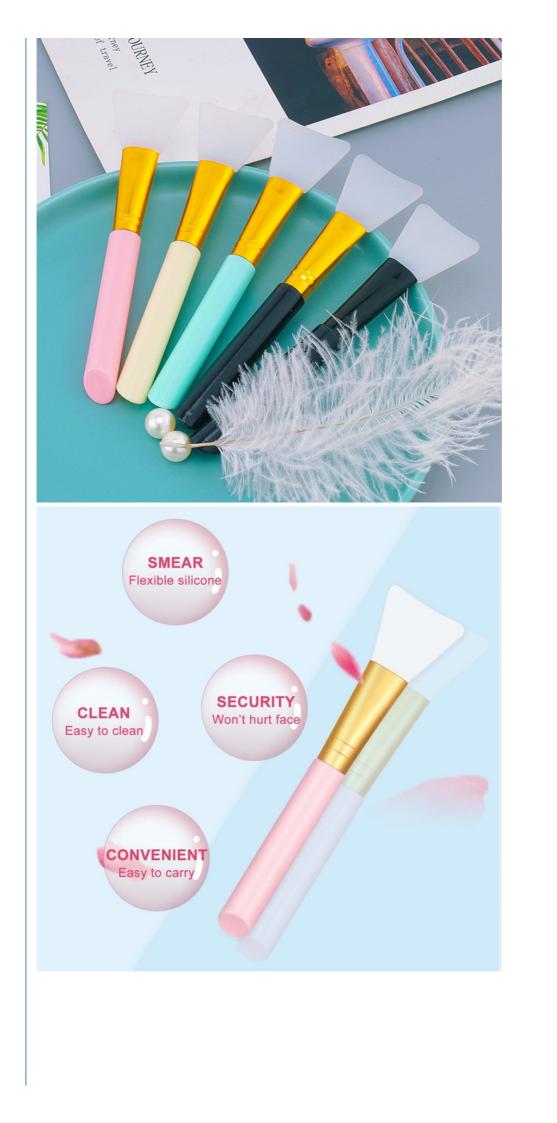

#### Silicone Face Mask Brush Features

- Great tool for face mask application. Holds a good amount of product and the silicone is soft feeling but firm enough to to spread mud masks. You can also apply it much more smoothly as well as with more precision.
- No more messy hands! It's nice to apply a face mask without having to wash gunk out of a bristled brush or use your hands. And it helps in not getting the mask under your acrylic nails.
- Much easier, less waste! These face mask applicators rinse off easily with some water and don't stain. You won't have to worry about a bunch of mask getting stuck in your bristles (wasteful).
- No more dirt! These help keep the product in the jar untouched so it's clean.
- A must have for every one who enjoys a face mask! Perfect for applying mud, clay or charcoal mixed mask and moisturizers though. Easy to store, great to travel with.

#### Silicone Face Mask Brush More Details

- Soft Silicone head The head of the mask brush are made of high quality silica gel, which is soft and not harmful to the skin. They are also anti-oxidation and durable, can bring you comfortable using experience and safe for your tender skin.
- Perfect Combination New fashion design, convenient to hold and apply Facial Masks, Ergonomic handle is comfortable to grip, can not only keep your hands clean,but also prevent the mask mud from being polluted,it can also make your beauty process much easier. the best one for you to choose.
- Easy to Clean Face mask applicators rinse off easily with some water and don't stain. Easy to dry and can be used repeatedly
- Wide Application These soft silicone face mask brush works well with clay masks, mud masks, powder masks, peel off masks, body lotion, DIY mask, facial serums or other skincare products, just makes this face mask applicator your ideal partner for anywhere and anytime.
- Convenient to use the mask applicator brush feature shape, which can apply thin layers of skincare products quickly and easily, the Soft Silicone Brush Tip can apply Masks on your face averagely, Convenient for your daily use, is suitable for professional and at home uses.