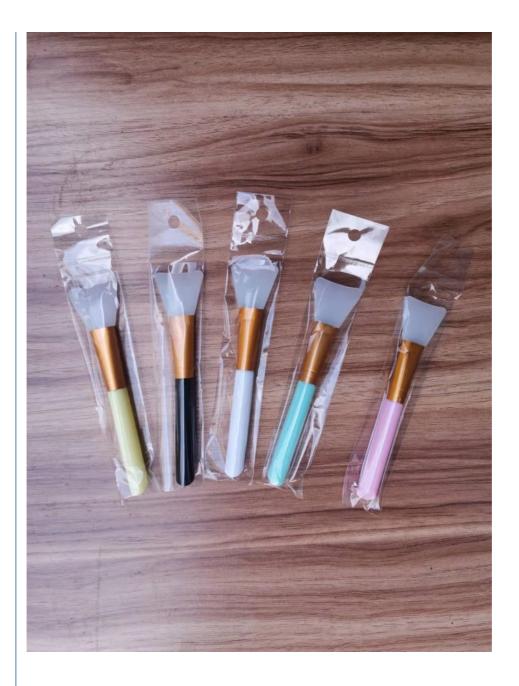

## **Product Specification**

| • Material:                      | Silicone                             |
|----------------------------------|--------------------------------------|
| • Item Size:                     | 14*3cm                               |
| Color:                           | Blue, Pink, Yellow, Red              |
| Weight:                          | 10g                                  |
| • Brand:                         | JY                                   |
| <ul> <li>Non-toxic:</li> </ul>   | Yes                                  |
| <ul> <li>Application:</li> </ul> | Makeup Applicator                    |
| <ul> <li>Tasteless:</li> </ul>   | Yeah                                 |
| • OEM:                           | Accepted                             |
| <ul> <li>Highlight:</li> </ul>   | Heatproof Silicone Mat For Hot Tools |
|                                  |                                      |

### Silicone Face Mask Brush Specification

| Special Feature    | Washable     |
|--------------------|--------------|
| Style              | Makeup Brush |
| Durable            | Yes          |
| Number of Pieces   | 1            |
| Product Weight     | 10g          |
| Product Dimensions | 14*3cm       |