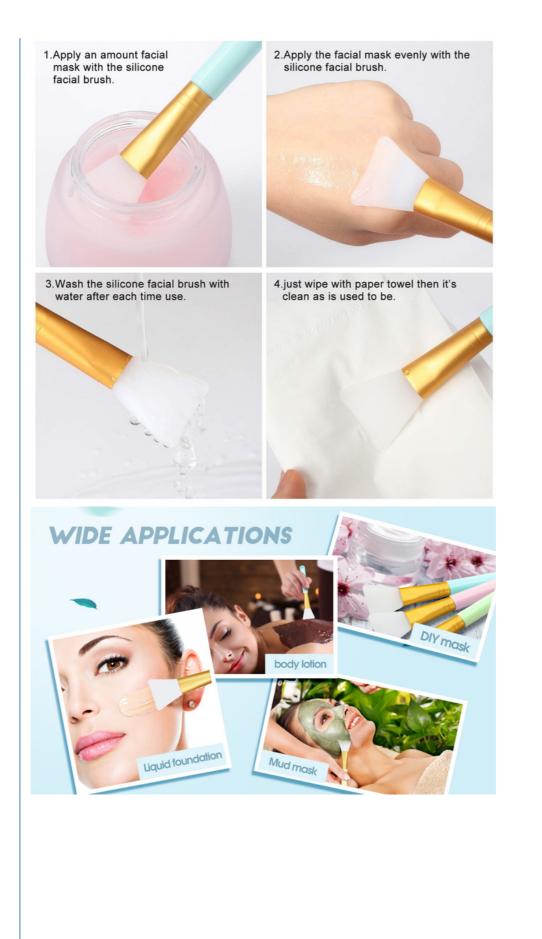

#### Silicone Face Mask Brush Features

- Great tool for face mask application. Holds a good amount of product and the silicone is soft feeling but firm enough to to spread mud masks. You can also apply it much more smoothly as well as with more precision.
- No more messy hands! It's nice to apply a face mask without having to wash gunk out of a bristled brush or use your hands. And it helps in not getting the mask under your acrylic nails.
- Much easier, less waste! These face mask applicators rinse off easily with some water and don't stain. You won't have to worry about a bunch of mask getting stuck in your bristles (wasteful).
- No more dirt! These help keep the product in the jar untouched so it's clean.
- A must have for every one who enjoys a face mask! Perfect for applying mud, clay or charcoal mixed mask and moisturizers though. Easy to store, great to travel with.

#### Silicone Face Mask Brush More Details

- Soft Silicone head The head of the mask brush are made of high quality silica gel, which is soft and not harmful to the skin. They are also anti-oxidation and durable, can bring you comfortable using experience and safe for your tender skin.
- Perfect Combination New fashion design, convenient to hold and apply Facial Masks, Ergonomic handle is comfortable to grip, can not only keep your hands clean,but also prevent the mask mud from being polluted,it can also make your beauty process much easier. the best one for you to choose.
- Easy to Clean Face mask applicators rinse off easily with some water and don't stain. Easy to dry and can be used repeatedly
- Wide Application These soft silicone face mask brush works well with clay masks, mud masks, powder masks, peel off masks, body lotion, DIY mask, facial serums or other skincare products, just makes this face mask applicator your ideal partner for anywhere and anytime.
- Convenient to use the mask applicator brush feature shape, which can apply thin layers of skincare products quickly and easily, the Soft Silicone Brush Tip can apply Masks on your face averagely, Convenient for your daily use, is suitable for professional and at home uses.