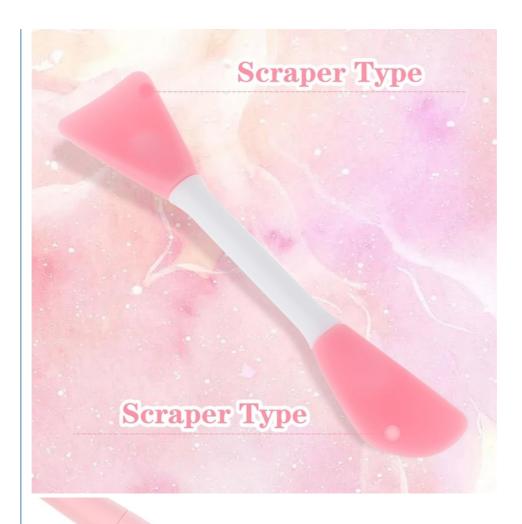

#### Silicone Mud Applicator Features

- DUAL ENDED SILICONE MASK BRUSH: The silicone brush head on one end evenly applies the mask with a comfortable feel, while the fishtail spoon on the other end easily scoops out the mud mask without wasting a drop
- APPLY EVENLY: Facial mask applicator brush can be used to apply mud masks for easy and even application of thin skin care products. Helps to not get the mask into your acrylic nails.
- EASY TO CLEAN: Easy to clean with water, durable against high heat and various skincare ingredients. Mask brushes for facials is very soft and you don't have to worry about a bunch of masks stuck in your brush causing waste.
- SPACE SAVER: A must have for everyone who loves masks! Silicone brush for face perfect for applying mud, clay or charcoal to mix masks and moisturizers, compact and convenient to save storage space.
- MULTI-USE: Holds a lot of products, silicone feels soft but strong enough. Ideal for masks, peels, serums and other skin care
  products. Suitable for sensitive skin on face and body, professional and home use.