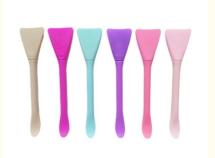

# **Product Specification**

• Material Compostion: Food Grade Silicone

Item Size: 14\*3.2cm

Pink, Green, Purple, Brown · Color:

12g . Weight: • Customer Reviews: Great Flexible: Yes

Application: Face Mud Applicator

## Silicone Face Mask Brush Facial Mud Mask Applicator Brush