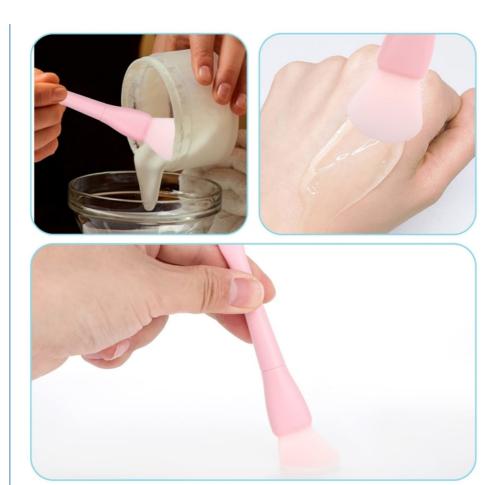

#### Silicone Mud Applicator Features

- DUAL ENDED SILICONE MASK BRUSH: The silicone brush head on one end evenly applies the mask with a comfortable feel, while the fishtail spoon on the other end easily scoops out the mud mask without wasting a drop
- APPLY EVENLY: Facial mask applicator brush can be used to apply mud masks for easy and even application of thin skin care products. Helps to not get the mask into your acrylic nails.
- EASY TO CLEAN: Easy to clean with water, durable against high heat and various skincare ingredients. Mask brushes for facials is very soft and you don't have to worry about a bunch of masks stuck in your brush causing waste.
- SPACE SAVER: A must have for everyone who loves masks! Silicone brush for face perfect for applying mud, clay or charcoal to mix masks and moisturizers, compact and convenient to save storage space.
- MULTI-USE: Holds a lot of products, silicone feels soft but strong enough. Ideal for masks, peels, serums and other skin care
  products. Suitable for sensitive skin on face and body, professional and home use.

#### **Silicone Mud Applicator Details**

- 2-IN-1 DESIGN The lotion applicator features a dual-ended design with an applicator on one end and a spoon on the other.
   It's great for clay masks and creams, for foundations, creams, sleep masks, lotions, moisturizers, lotions, serums and other skin care products.
- IDEAL BEAUTY TOOL The face spatula is a great tool for applying face masks, and the silicone is soft to the touch but firm
  enough to apply clay masks and creams. Use facial spatula instead of your hands to keep your hands free from makeup while
  keeping the mask from sticking to your nails.
- EASY TO CLEAN The silicone face brush's silicone brush head is resistant to heat and various skincare ingredients, removable, and rinses with warm water and soap after use to clean thoroughly without leaving any residue. Wash the handle after each use as well.
- DURABLE MATERIAL The facial mask brush is made of high grade silicone and durable plastic, the brush will not deform
  easily and can be reused.silicone makeup applicator's length is 5.5 inches, lightweight and easy to store, it will meets your
  facial care needs when traveling.
- VERSATILE BRUSH There are 3 pieces silicone makeup brushs in the package, which can meet your daily use and
  replacement needs, what's more, this mask brush can be used with almost any type of mask, including creams, lotions, gels,
  muds and other beauty products.