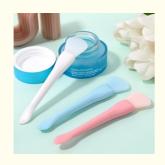

#### **Silicone Mud Applicator Description**

Silicone Applicator Tool Brush Suitable for masks, mud masks, body lotions, body butters etc. This silicone face mask brush makes it easy to hold and apply masks without having to worry about getting your hands dirty or worrying about bacteria. Please wash the face mask applicator before each use to protect your skin.

#### Silicone Mud Applicator Features

- DUAL ENDED SILICONE MASK BRUSH: The silicone brush head on one end evenly applies the mask with a comfortable feel, while the fishtail spoon on the other end easily scoops out the mud mask without wasting a drop
- APPLY EVENLY: Facial mask applicator brush can be used to apply mud masks for easy and even application of thin skin care products. Helps to not get the mask into your acrylic nails.
- EASY TO CLEAN: Easy to clean with water, durable against high heat and various skincare ingredients. Mask brushes for facials is very soft and you don't have to worry about a bunch of masks stuck in your brush causing waste.
- SPACE SAVER: A must have for everyone who loves masks! Silicone brush for face perfect for applying mud, clay or charcoal to mix masks and moisturizers, compact and convenient to save storage space.
- MULTI-USE: Holds a lot of products, silicone feels soft but strong enough. Ideal for masks, peels, serums and other skin care
  products. Suitable for sensitive skin on face and body, professional and home use.