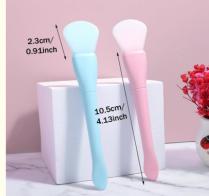

# **Product Specification**

• Material Compostion: Food Grade Silicone

Item Size: 14\*3.2cm

Pink, Green, Purple, Brown · Color:

12g . Weight: • Customer Reviews: Great Flexible: Yes

Application: Face Mud Applicator

#### Silicone Mud Applicator Specification

| Easy to Clean    | Yes          |
|------------------|--------------|
| Style            | Makeup Brush |
| Tasteless        | Yes          |
| Number of Pieces | 1            |
| Weight           | 12g          |
| Dimensions       | 14*3cm       |