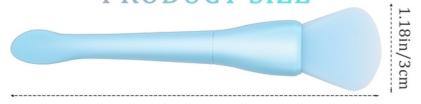

# **Product Specification**

• Material Compostion: Food Grade Silicone

Item Size: 14\*3.2cm

Pink, Green, Purple, Brown · Color:

12g . Weight: • Customer Reviews: Great Flexible: Yes

Application: Face Mud Applicator

#### Silicone Mud Applicator Specification

| Easy to Clean    | Yes          |
|------------------|--------------|
| Style            | Makeup Brush |
| Tasteless        | Yes          |
| Number of Pieces | 1            |
| Weight           | 12g          |
| Dimensions       | 14*3cm       |

5.51in/14cm

Room 306, No. 3 Shengyuan Street, Yayuan, Nancheng Street, Dongguan China