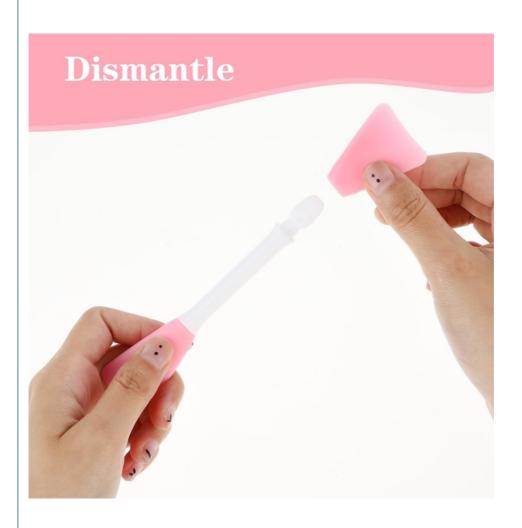

#### Silicone Mud Applicator Features

- DUAL ENDED SILICONE MASK BRUSH: The silicone brush head on one end evenly applies the mask with a comfortable feel, while the fishtail spoon on the other end easily scoops out the mud mask without wasting a drop
- APPLY EVENLY: Facial mask applicator brush can be used to apply mud masks for easy and even application of thin skin care products. Helps to not get the mask into your acrylic nails.
- EASY TO CLEAN: Easy to clean with water, durable against high heat and various skincare ingredients. Mask brushes for facials is very soft and you don't have to worry about a bunch of masks stuck in your brush causing waste.
- SPACE SAVER: A must have for everyone who loves masks! Silicone brush for face perfect for applying mud, clay or charcoal to mix masks and moisturizers, compact and convenient to save storage space.
- MULTI-USE: Holds a lot of products, silicone feels soft but strong enough. Ideal for masks, peels, serums and other skin care
  products. Suitable for sensitive skin on face and body, professional and home use.