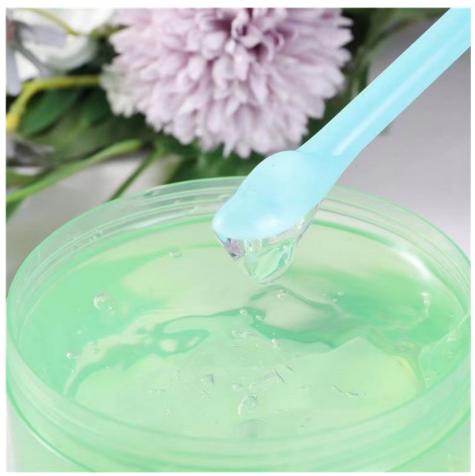

#### **Silicone Mud Applicator Description**

Silicone Applicator Tool Brush Suitable for masks, mud masks, body lotions, body butters etc. This silicone face mask brush makes it easy to hold and apply masks without having to worry about getting your hands dirty or worrying about bacteria. Please wash the face mask applicator before each use to protect your skin.

#### Silicone Mud Applicator Features

- DUAL ENDED SILICONE MASK BRUSH: The silicone brush head on one end evenly applies the mask with a comfortable feel, while the fishtail spoon on the other end easily scoops out the mud mask without wasting a drop
- APPLY EVENLY: Facial mask applicator brush can be used to apply mud masks for easy and even application of thin skin care products. Helps to not get the mask into your acrylic nails.
- EASY TO CLEAN: Easy to clean with water, durable against high heat and various skincare ingredients. Mask brushes for facials is very soft and you don't have to worry about a bunch of masks stuck in your brush causing waste.
- SPACE SAVER: A must have for everyone who loves masks! Silicone brush for face perfect for applying mud, clay or charcoal to mix masks and moisturizers, compact and convenient to save storage space.
- MULTI-USE: Holds a lot of products, silicone feels soft but strong enough. Ideal for masks, peels, serums and other skin care
  products. Suitable for sensitive skin on face and body, professional and home use.