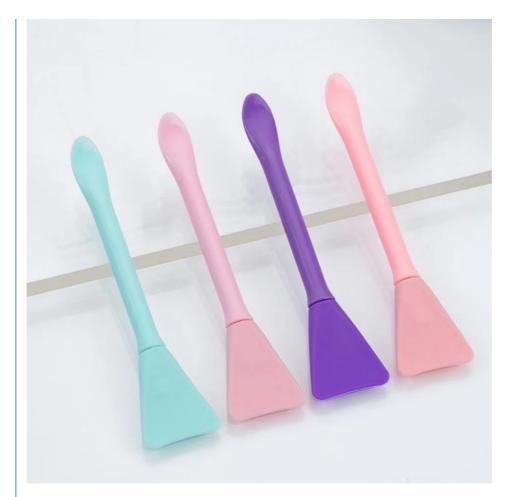

# **Product Specification**

• Material Compostion: Food Grade Silicone

Item Size: 14\*3.2cm

Pink, Green, Purple, Brown · Color:

12g . Weight: • Customer Reviews: Great Flexible: Yes

Application: Face Mud Applicator

## Silicone Face Mask Brush Facial Mud Mask Applicator Brush

#### **Silicone Mud Applicator Description**

Silicone Applicator Tool Brush Suitable for masks, mud masks, body lotions, body butters etc. This silicone face mask brush makes it easy to hold and apply masks without having to worry about getting your hands dirty or worrying about bacteria. Please wash the face mask applicator before each use to protect your skin.