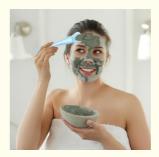

#### **Silicone Mud Applicator Description**

Silicone Applicator Tool Brush Suitable for masks, mud masks, body lotions, body butters etc. This silicone face mask brush makes it easy to hold and apply masks without having to worry about getting your hands dirty or worrying about bacteria. Please wash the face mask applicator before each use to protect your skin.

#### Silicone Mud Applicator Features

- DUAL ENDED SILICONE MASK BRUSH: The silicone brush head on one end evenly applies the mask with a comfortable feel, while the fishtail spoon on the other end easily scoops out the mud mask without wasting a drop
- APPLY EVENLY: Facial mask applicator brush can be used to apply mud masks for easy and even application of thin skin care products. Helps to not get the mask into your acrylic nails.
- EASY TO CLEAN: Easy to clean with water, durable against high heat and various skincare ingredients. Mask brushes for facials is very soft and you don't have to worry about a bunch of masks stuck in your brush causing waste.
- SPACE SAVER: A must have for everyone who loves masks! Silicone brush for face perfect for applying mud, clay or charcoal to mix masks and moisturizers, compact and convenient to save storage space.
- MULTI-USE: Holds a lot of products, silicone feels soft but strong enough. Ideal for masks, peels, serums and other skin care
  products. Suitable for sensitive skin on face and body, professional and home use.