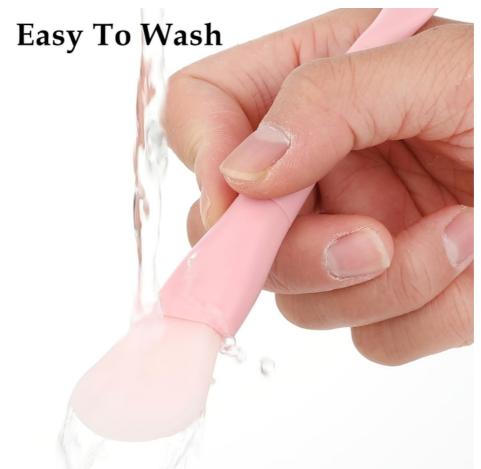

#### Silicone Mud Applicator Features

- DUAL ENDED SILICONE MASK BRUSH: The silicone brush head on one end evenly applies the mask with a comfortable feel, while the fishtail spoon on the other end easily scoops out the mud mask without wasting a drop
- APPLY EVENLY: Facial mask applicator brush can be used to apply mud masks for easy and even application of thin skin care products. Helps to not get the mask into your acrylic nails.
- EASY TO CLEAN: Easy to clean with water, durable against high heat and various skincare ingredients. Mask brushes for facials is very soft and you don't have to worry about a bunch of masks stuck in your brush causing waste.
- SPACE SAVER: A must have for everyone who loves masks! Silicone brush for face perfect for applying mud, clay or charcoal to mix masks and moisturizers, compact and convenient to save storage space.
- MULTI-USE: Holds a lot of products, silicone feels soft but strong enough. Ideal for masks, peels, serums and other skin care
  products. Suitable for sensitive skin on face and body, professional and home use.

#### **Silicone Mud Applicator Details**

- 2-IN-1 DESIGN The lotion applicator features a dual-ended design with an applicator on one end and a spoon on the other.
   It's great for clay masks and creams, for foundations, creams, sleep masks, lotions, moisturizers, lotions, serums and other skin care products.
- IDEAL BEAUTY TOOL The face spatula is a great tool for applying face masks, and the silicone is soft to the touch but firm
  enough to apply clay masks and creams. Use facial spatula instead of your hands to keep your hands free from makeup while
  keeping the mask from sticking to your nails.
- EASY TO CLEAN The silicone face brush's silicone brush head is resistant to heat and various skincare ingredients, removable, and rinses with warm water and soap after use to clean thoroughly without leaving any residue. Wash the handle after each use as well.
- DURABLE MATERIAL The facial mask brush is made of high grade silicone and durable plastic, the brush will not deform
  easily and can be reused.silicone makeup applicator's length is 5.5 inches, lightweight and easy to store, it will meets your
  facial care needs when traveling.
- VERSATILE BRUSH There are 3 pieces silicone makeup brushs in the package, which can meet your daily use and
  replacement needs, what's more, this mask brush can be used with almost any type of mask, including creams, lotions, gels,
  muds and other beauty products.