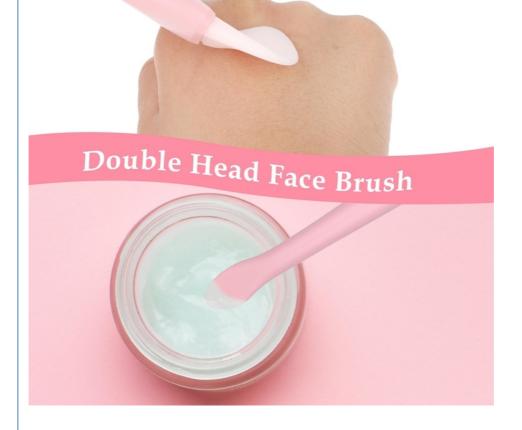

## Silicone Face Mask Brush Facial Mud Mask Applicator Brush

#### **Silicone Mud Applicator Description**

Silicone Applicator Tool Brush Suitable for masks, mud masks, body lotions, body butters etc. This silicone face mask brush makes it easy to hold and apply masks without having to worry about getting your hands dirty or worrying about bacteria. Please wash the face mask applicator before each use to protect your skin.