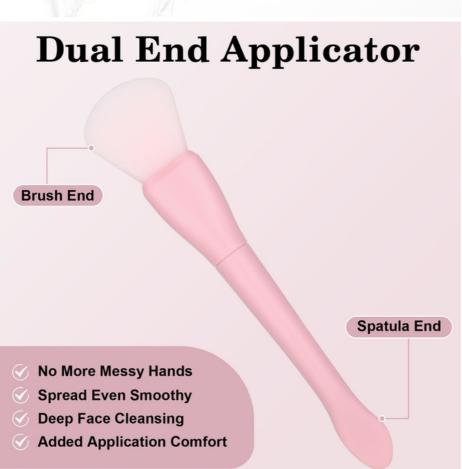

#### Silicone Mud Applicator Features

- DUAL ENDED SILICONE MASK BRUSH: The silicone brush head on one end evenly applies the mask with a comfortable feel, while the fishtail spoon on the other end easily scoops out the mud mask without wasting a drop
- APPLY EVENLY: Facial mask applicator brush can be used to apply mud masks for easy and even application of thin skin care products. Helps to not get the mask into your acrylic nails.
- EASY TO CLEAN: Easy to clean with water, durable against high heat and various skincare ingredients. Mask brushes for facials is very soft and you don't have to worry about a bunch of masks stuck in your brush causing waste.
- SPACE SAVER: A must have for everyone who loves masks! Silicone brush for face perfect for applying mud, clay or charcoal to mix masks and moisturizers, compact and convenient to save storage space.
- MULTI-USE: Holds a lot of products, silicone feels soft but strong enough. Ideal for masks, peels, serums and other skin care
  products. Suitable for sensitive skin on face and body, professional and home use.

#### **Silicone Mud Applicator Details**

- 2-IN-1 DESIGN The lotion applicator features a dual-ended design with an applicator on one end and a spoon on the other.
   It's great for clay masks and creams, for foundations, creams, sleep masks, lotions, moisturizers, lotions, serums and other skin care products.
- IDEAL BEAUTY TOOL The face spatula is a great tool for applying face masks, and the silicone is soft to the touch but firm
  enough to apply clay masks and creams. Use facial spatula instead of your hands to keep your hands free from makeup while
  keeping the mask from sticking to your nails.
- EASY TO CLEAN The silicone face brush's silicone brush head is resistant to heat and various skincare ingredients, removable, and rinses with warm water and soap after use to clean thoroughly without leaving any residue. Wash the handle after each use as well.
- DURABLE MATERIAL The facial mask brush is made of high grade silicone and durable plastic, the brush will not deform
  easily and can be reused.silicone makeup applicator's length is 5.5 inches, lightweight and easy to store, it will meets your
  facial care needs when traveling.
- VERSATILE BRUSH There are 3 pieces silicone makeup brushs in the package, which can meet your daily use and
  replacement needs, what's more, this mask brush can be used with almost any type of mask, including creams, lotions, gels,
  muds and other beauty products.