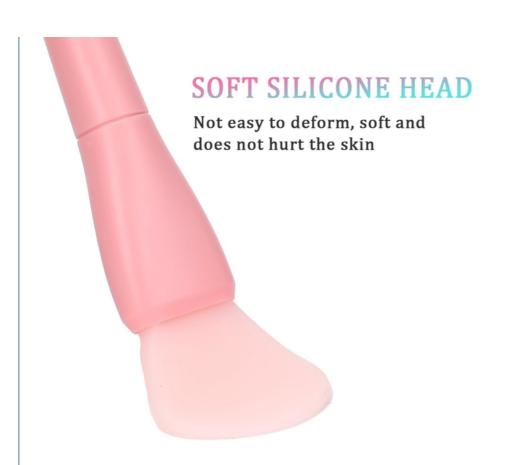

#### Silicone Mud Applicator Features

- DUAL ENDED SILICONE MASK BRUSH: The silicone brush head on one end evenly applies the mask with a comfortable feel, while the fishtail spoon on the other end easily scoops out the mud mask without wasting a drop
- APPLY EVENLY: Facial mask applicator brush can be used to apply mud masks for easy and even application of thin skin care products. Helps to not get the mask into your acrylic nails.
- EASY TO CLEAN: Easy to clean with water, durable against high heat and various skincare ingredients. Mask brushes for facials is very soft and you don't have to worry about a bunch of masks stuck in your brush causing waste.
- SPACE SAVER: A must have for everyone who loves masks! Silicone brush for face perfect for applying mud, clay or charcoal to mix masks and moisturizers, compact and convenient to save storage space.
- MULTI-USE: Holds a lot of products, silicone feels soft but strong enough. Ideal for masks, peels, serums and other skin care
  products. Suitable for sensitive skin on face and body, professional and home use.

#### **Silicone Mud Applicator Details**

- 2-IN-1 DESIGN The lotion applicator features a dual-ended design with an applicator on one end and a spoon on the other.
   It's great for clay masks and creams, for foundations, creams, sleep masks, lotions, moisturizers, lotions, serums and other skin care products.
- IDEAL BEAUTY TOOL The face spatula is a great tool for applying face masks, and the silicone is soft to the touch but firm
  enough to apply clay masks and creams. Use facial spatula instead of your hands to keep your hands free from makeup while
  keeping the mask from sticking to your nails.
- EASY TO CLEAN The silicone face brush's silicone brush head is resistant to heat and various skincare ingredients, removable, and rinses with warm water and soap after use to clean thoroughly without leaving any residue. Wash the handle after each use as well.
- DURABLE MATERIAL The facial mask brush is made of high grade silicone and durable plastic, the brush will not deform
  easily and can be reused.silicone makeup applicator's length is 5.5 inches, lightweight and easy to store, it will meets your
  facial care needs when traveling.
- VERSATILE BRUSH There are 3 pieces silicone makeup brushs in the package, which can meet your daily use and
  replacement needs, what's more, this mask brush can be used with almost any type of mask, including creams, lotions, gels,
  muds and other beauty products.