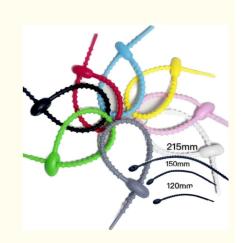

| 100% Silicone Material                                                                                                                                                                                                                                                                                                                                                                                                                                                                                                                                                                                                                                                                                                                                                                                                                                                                                                                                                                                                                                                                                                                                                                                                                                                                                                                                                                                                                                                                                                                                                                                                                                                                                                                                                                                                                                                                                                                                                                                                                                                                                                         |  |
|--------------------------------------------------------------------------------------------------------------------------------------------------------------------------------------------------------------------------------------------------------------------------------------------------------------------------------------------------------------------------------------------------------------------------------------------------------------------------------------------------------------------------------------------------------------------------------------------------------------------------------------------------------------------------------------------------------------------------------------------------------------------------------------------------------------------------------------------------------------------------------------------------------------------------------------------------------------------------------------------------------------------------------------------------------------------------------------------------------------------------------------------------------------------------------------------------------------------------------------------------------------------------------------------------------------------------------------------------------------------------------------------------------------------------------------------------------------------------------------------------------------------------------------------------------------------------------------------------------------------------------------------------------------------------------------------------------------------------------------------------------------------------------------------------------------------------------------------------------------------------------------------------------------------------------------------------------------------------------------------------------------------------------------------------------------------------------------------------------------------------------|--|
| Cable winder Reusable Reusable Food grade materials Food bag Clip                                                                                                                                                                                                                                                                                                                                                                                                                                                                                                                                                                                                                                                                                                                                                                                                                                                                                                                                                                                                                                                                                                                                                                                                                                                                                                                                                                                                                                                                                                                                                                                                                                                                                                                                                                                                                                                                                                                                                                                                                                                              |  |
| The formation of the fo |  |
| >尺寸/Length                                                                                                                                                                                                                                                                                                                                                                                                                                                                                                                                                                                                                                                                                                                                                                                                                                                                                                                                                                                                                                                                                                                                                                                                                                                                                                                                                                                                                                                                                                                                                                                                                                                                                                                                                                                                                                                                                                                                                                                                                                                                                                                     |  |
| □215mm <b>☑</b> 180mm □150mm                                                                                                                                                                                                                                                                                                                                                                                                                                                                                                                                                                                                                                                                                                                                                                                                                                                                                                                                                                                                                                                                                                                                                                                                                                                                                                                                                                                                                                                                                                                                                                                                                                                                                                                                                                                                                                                                                                                                                                                                                                                                                                   |  |
|                                                                                                                                                                                                                                                                                                                                                                                                                                                                                                                                                                                                                                                                                                                                                                                                                                                                                                                                                                                                                                                                                                                                                                                                                                                                                                                                                                                                                                                                                                                                                                                                                                                                                                                                                                                                                                                                                                                                                                                                                                                                                                                                |  |
| 215mm                                                                                                                                                                                                                                                                                                                                                                                                                                                                                                                                                                                                                                                                                                                                                                                                                                                                                                                                                                                                                                                                                                                                                                                                                                                                                                                                                                                                                                                                                                                                                                                                                                                                                                                                                                                                                                                                                                                                                                                                                                                                                                                          |  |
| 180mm                                                                                                                                                                                                                                                                                                                                                                                                                                                                                                                                                                                                                                                                                                                                                                                                                                                                                                                                                                                                                                                                                                                                                                                                                                                                                                                                                                                                                                                                                                                                                                                                                                                                                                                                                                                                                                                                                                                                                                                                                                                                                                                          |  |
|                                                                                                                                                                                                                                                                                                                                                                                                                                                                                                                                                                                                                                                                                                                                                                                                                                                                                                                                                                                                                                                                                                                                                                                                                                                                                                                                                                                                                                                                                                                                                                                                                                                                                                                                                                                                                                                                                                                                                                                                                                                                                                                                |  |
| ' 150mm '                                                                                                                                                                                                                                                                                                                                                                                                                                                                                                                                                                                                                                                                                                                                                                                                                                                                                                                                                                                                                                                                                                                                                                                                                                                                                                                                                                                                                                                                                                                                                                                                                                                                                                                                                                                                                                                                                                                                                                                                                                                                                                                      |  |
|                                                                                                                                                                                                                                                                                                                                                                                                                                                                                                                                                                                                                                                                                                                                                                                                                                                                                                                                                                                                                                                                                                                                                                                                                                                                                                                                                                                                                                                                                                                                                                                                                                                                                                                                                                                                                                                                                                                                                                                                                                                                                                                                |  |
|                                                                                                                                                                                                                                                                                                                                                                                                                                                                                                                                                                                                                                                                                                                                                                                                                                                                                                                                                                                                                                                                                                                                                                                                                                                                                                                                                                                                                                                                                                                                                                                                                                                                                                                                                                                                                                                                                                                                                                                                                                                                                                                                |  |