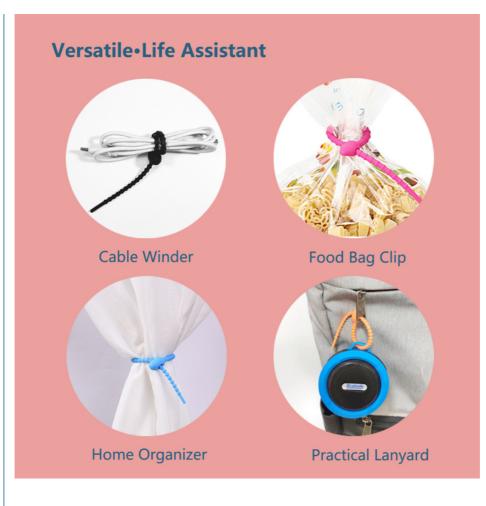

#### Silicone Cable Ties Description

These reusable cable organizers are made of quality silicone rubber material, which are reliable, you can add, remove or adjust your cables and wires according to your own needs conveniently, reusable and tear-proof, will serve you for a long time.these silicone management ties are suitable for speaker wires, cable, telephone wire, tv cable, mic cable, computer wires, etc., can be applied for larger items such as umbrellas, hose, fitness equipment, boxes, tools and so on; Appropriate choice to keep all types of wires tight and neat.

#### Silicone Cable Ties Details

- Packaging Content There are a total of 16 silicone cable organizers in 8 colors (apple green, egg yellow, avocado green red orange pick lotus leaf green ide green) with a variativ of colors to most your different package access 5 0 in (11
- green,red,orange,pink,lotus leaf green,jade green),with a variety of colors to meet your different needs,each 5.9in/15cm long. High Quality Material The reusable tie is made of high-quality silicone material,which is elastic,soft and flexible,not easy to break,and durable. It is an essential tool for families.
- Main Function Silicone straps can effectively manage your desk,drawer,toolbox,or any other space,making your earphone cables,data cables,power cables,and other items more standardized and tidy. Can seal food bags,very suitable for use in homes,offices,travel and other places.
- Structural Features The structure of silicon core wire is a serpentine belt gear, which has the characteristics of fast binding, self-locking and fastening, and convenient use. It can effectively solve the problems of cable fixation that cannot be disassembled, adjusted, and reused.
- Thank You for Your Support Your satisfaction is our greatest encouragement; If you have any questions about this product, please feel free to contact us at any time.