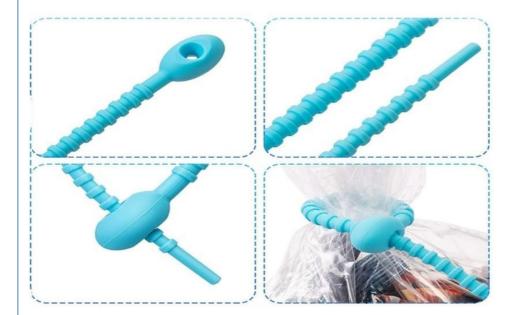

#### Silicone Cable Ties Details

- Packaging Content There are a total of 16 silicone cable organizers in 8 colors (apple green, egg yellow, avocado green red orange pick lotus leaf green ide green) with a variativ of colors to most your different package access 5 0 in (11
- green,red,orange,pink,lotus leaf green,jade green),with a variety of colors to meet your different needs,each 5.9in/15cm long. High Quality Material The reusable tie is made of high-quality silicone material,which is elastic,soft and flexible,not easy to break,and durable. It is an essential tool for families.
- Main Function Silicone straps can effectively manage your desk,drawer,toolbox,or any other space,making your earphone cables,data cables,power cables,and other items more standardized and tidy. Can seal food bags,very suitable for use in homes,offices,travel and other places.
- Structural Features The structure of silicon core wire is a serpentine belt gear, which has the characteristics of fast binding, self-locking and fastening, and convenient use. It can effectively solve the problems of cable fixation that cannot be disassembled, adjusted, and reused.
- Thank You for Your Support Your satisfaction is our greatest encouragement; If you have any questions about this product, please feel free to contact us at any time.

# SILICONE MATERIAL, ADJUSTABLE TIGHTNESS

Bone design, easy to use

Silicone strap length 5.9in/15cm