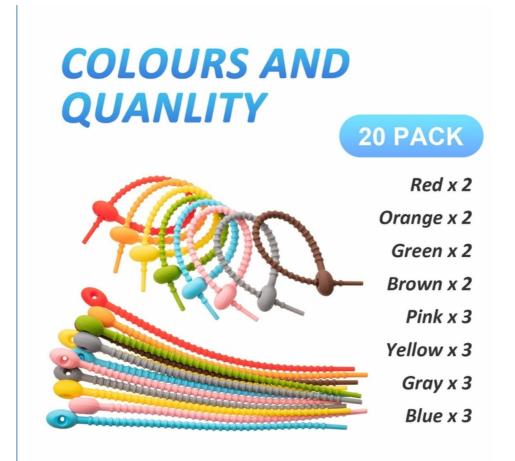

#### Silicone Cable Ties Features

- Colorful silicone ties: red, orange, brown, green, pink, yellow, gray, blue; Length: 22 cm/ 8.66 inch (20 pieces), make your life more convenient
- Good material: the silicone ties are made of durable and long lasting silicone, will not break easily and use for along time, an essential thing to have in any family
- Functions: suit for sealing the snack bag and keeping them for a longer time, they also can manage your desk, drawers, tool box, or any other space, and make your messy headphone cable, data cable and other items more tidy.
- Reusable twist ties: the smart ties have a soft rubber exterior that is reusable. All silicone construction makes the zip ties flexible for quick and easy use.
- Suit for many places: the silicone ties can fast binding, good insulation, self-locking fastening, easy to use, so they perfectly suit for home, office, travel and more, make your life and work more organized and efficient.