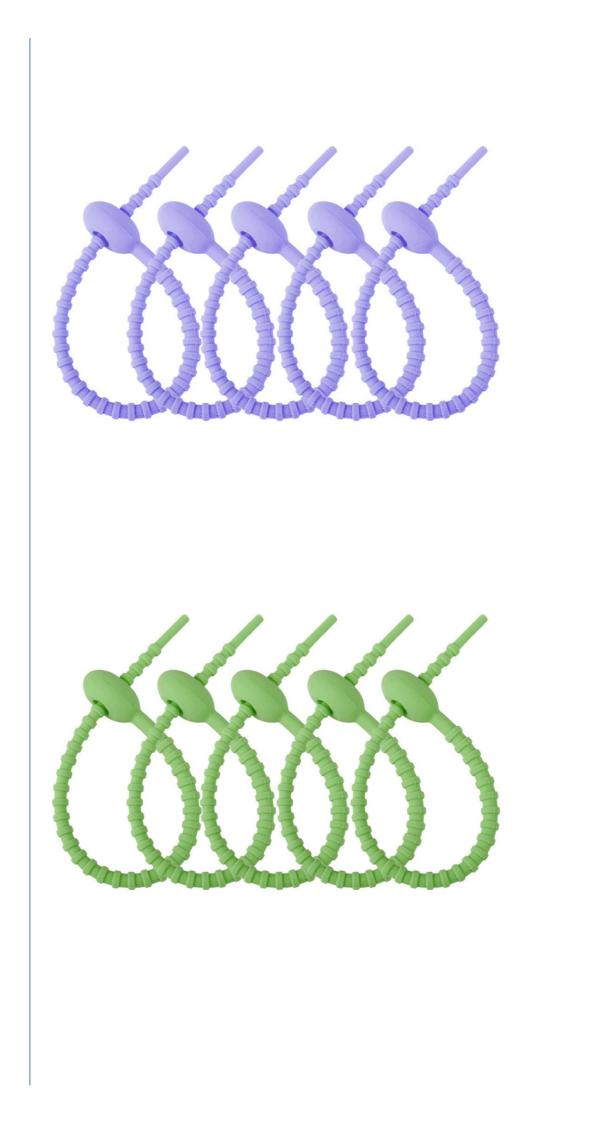

#### Silicone Cable Ties Features

- Colorful silicone ties: red, orange, brown, green, pink, yellow, gray, blue; Length: 22 cm/ 8.66 inch (20 pieces), make your life more convenient
- Good material: the silicone ties are made of durable and long lasting silicone, will not break easily and use for along time, an essential thing to have in any family
- Functions: suit for sealing the snack bag and keeping them for a longer time, they also can manage your desk, drawers, tool box, or any other space, and make your messy headphone cable, data cable and other items more tidy.
- Reusable twist ties: the smart ties have a soft rubber exterior that is reusable. All silicone construction makes the zip ties flexible for quick and easy use.
- Suit for many places: the silicone ties can fast binding, good insulation, self-locking fastening, easy to use, so they perfectly suit for home, office, travel and more, make your life and work more organized and efficient.

#### Silicone Cable Ties Details

- Packaging Content There are a total of 16 silicone cable organizers in 8 colors (apple green, egg yellow, avocado green red orange pick lotus leaf green ide green) with a variativ of colors to most your different package access 5 0 in (11
- green,red,orange,pink,lotus leaf green,jade green),with a variety of colors to meet your different needs,each 5.9in/15cm long. High Quality Material The reusable tie is made of high-quality silicone material,which is elastic,soft and flexible,not easy to break,and durable. It is an essential tool for families.
- Main Function Silicone straps can effectively manage your desk,drawer,toolbox,or any other space,making your earphone cables,data cables,power cables,and other items more standardized and tidy. Can seal food bags,very suitable for use in homes,offices,travel and other places.
- Structural Features The structure of silicon core wire is a serpentine belt gear, which has the characteristics of fast binding, self-locking and fastening, and convenient use. It can effectively solve the problems of cable fixation that cannot be disassembled, adjusted, and reused.
- Thank You for Your Support Your satisfaction is our greatest encouragement; If you have any questions about this product, please feel free to contact us at any time.

# SILICONE MATERIAL, ADJUSTABLE TIGHTNESS

Bone design, easy to use

Silicone strap length 5.9in/15cm