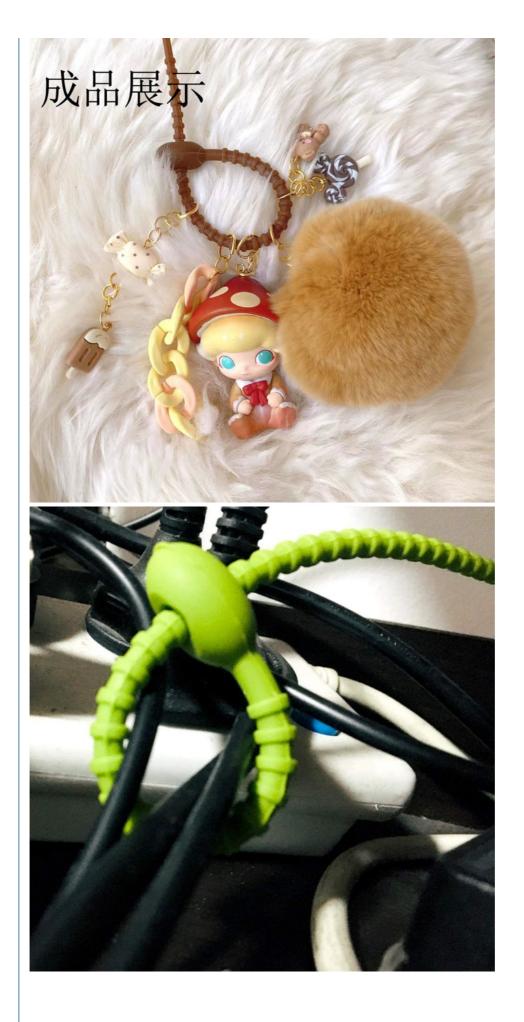

#### Silicone Cable Ties Description

These reusable cable organizers are made of quality silicone rubber material, which are reliable, you can add, remove or adjust your cables and wires according to your own needs conveniently, reusable and tear-proof, will serve you for a long time.these silicone management ties are suitable for speaker wires, cable, telephone wire, tv cable, mic cable, computer wires, etc., can be applied for larger items such as umbrellas, hose, fitness equipment, boxes, tools and so on; Appropriate choice to keep all types of wires tight and neat.

#### Silicone Cable Ties Features

- Colorful silicone ties: red, orange, brown, green, pink, yellow, gray, blue; Length: 22 cm/ 8.66 inch (20 pieces), make your life more convenient
- Good material: the silicone ties are made of durable and long lasting silicone, will not break easily and use for along time, an essential thing to have in any family
- Functions: suit for sealing the snack bag and keeping them for a longer time, they also can manage your desk, drawers, tool box, or any other space, and make your messy headphone cable, data cable and other items more tidy.
- Reusable twist ties: the smart ties have a soft rubber exterior that is reusable. All silicone construction makes the zip ties flexible for quick and easy use.
- Suit for many places: the silicone ties can fast binding, good insulation, self-locking fastening, easy to use, so they perfectly suit for home, office, travel and more, make your life and work more organized and efficient.

#### Silicone Cable Ties Details

- Packaging Content There are a total of 16 silicone cable organizers in 8 colors (apple green, egg yellow, avocado green red orange pick lotus leaf green ide green) with a variativ of colors to most your different package access 5 0 in (11
- green,red,orange,pink,lotus leaf green,jade green),with a variety of colors to meet your different needs,each 5.9in/15cm long. High Quality Material The reusable tie is made of high-quality silicone material,which is elastic,soft and flexible,not easy to break,and durable. It is an essential tool for families.
- Main Function Silicone straps can effectively manage your desk,drawer,toolbox,or any other space,making your earphone cables,data cables,power cables,and other items more standardized and tidy. Can seal food bags,very suitable for use in homes,offices,travel and other places.
- Structural Features The structure of silicon core wire is a serpentine belt gear, which has the characteristics of fast binding, self-locking and fastening, and convenient use. It can effectively solve the problems of cable fixation that cannot be disassembled, adjusted, and reused.
- Thank You for Your Support Your satisfaction is our greatest encouragement; If you have any questions about this product, please feel free to contact us at any time.