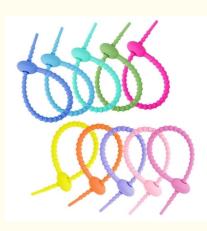

#### Silicone Cable Ties Features

- Colorful silicone ties: red, orange, brown, green, pink, yellow, gray, blue; Length: 22 cm/ 8.66 inch (20 pieces), make your life more convenient
- Good material: the silicone ties are made of durable and long lasting silicone, will not break easily and use for along time, an essential thing to have in any family
- Functions: suit for sealing the snack bag and keeping them for a longer time, they also can manage your desk, drawers, tool box, or any other space, and make your messy headphone cable, data cable and other items more tidy.
- Reusable twist ties: the smart ties have a soft rubber exterior that is reusable. All silicone construction makes the zip ties flexible for quick and easy use.
- Suit for many places: the silicone ties can fast binding, good insulation, self-locking fastening, easy to use, so they perfectly suit for home, office, travel and more, make your life and work more organized and efficient.

#### Silicone Cable Ties Details

- Packaging Content There are a total of 16 silicone cable organizers in 8 colors (apple green, egg yellow, avocado green red orange pick lotus leaf green ide green) with a variativ of colors to most your different package access 5 0 in (11
- green,red,orange,pink,lotus leaf green,jade green),with a variety of colors to meet your different needs,each 5.9in/15cm long. High Quality Material The reusable tie is made of high-quality silicone material,which is elastic,soft and flexible,not easy to break,and durable. It is an essential tool for families.
- Main Function Silicone straps can effectively manage your desk,drawer,toolbox,or any other space,making your earphone cables,data cables,power cables,and other items more standardized and tidy. Can seal food bags,very suitable for use in homes,offices,travel and other places.
- Structural Features The structure of silicon core wire is a serpentine belt gear, which has the characteristics of fast binding, self-locking and fastening, and convenient use. It can effectively solve the problems of cable fixation that cannot be disassembled, adjusted, and reused.
- Thank You for Your Support Your satisfaction is our greatest encouragement; If you have any questions about this product, please feel free to contact us at any time.