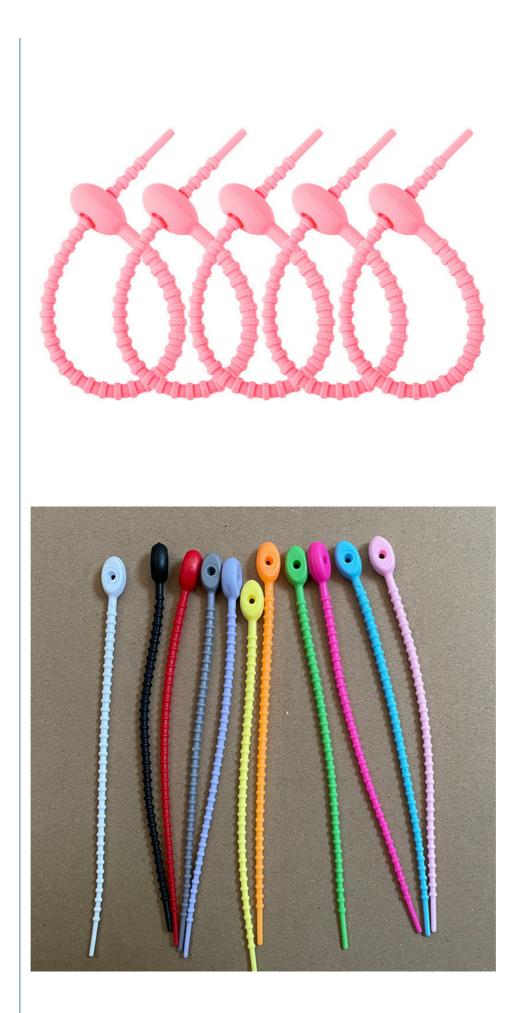

#### Silicone Cable Ties Features

- Colorful silicone ties: red, orange, brown, green, pink, yellow, gray, blue; Length: 22 cm/ 8.66 inch (20 pieces), make your life more convenient
- Good material: the silicone ties are made of durable and long lasting silicone, will not break easily and use for along time, an essential thing to have in any family
- Functions: suit for sealing the snack bag and keeping them for a longer time, they also can manage your desk, drawers, tool box, or any other space, and make your messy headphone cable, data cable and other items more tidy.
- Reusable twist ties: the smart ties have a soft rubber exterior that is reusable. All silicone construction makes the zip ties flexible for quick and easy use.
- Suit for many places: the silicone ties can fast binding, good insulation, self-locking fastening, easy to use, so they perfectly suit for home, office, travel and more, make your life and work more organized and efficient.

#### Silicone Cable Ties Details

- Packaging Content There are a total of 16 silicone cable organizers in 8 colors (apple green, egg yellow, avocado green red orange pick lotus leaf green ide green) with a variativ of colors to most your different package access 5 0 in (11
- green,red,orange,pink,lotus leaf green,jade green),with a variety of colors to meet your different needs,each 5.9in/15cm long. High Quality Material The reusable tie is made of high-quality silicone material,which is elastic,soft and flexible,not easy to break,and durable. It is an essential tool for families.
- Main Function Silicone straps can effectively manage your desk,drawer,toolbox,or any other space,making your earphone cables,data cables,power cables,and other items more standardized and tidy. Can seal food bags,very suitable for use in homes,offices,travel and other places.
- Structural Features The structure of silicon core wire is a serpentine belt gear, which has the characteristics of fast binding, self-locking and fastening, and convenient use. It can effectively solve the problems of cable fixation that cannot be disassembled, adjusted, and reused.
- Thank You for Your Support Your satisfaction is our greatest encouragement; If you have any questions about this product, please feel free to contact us at any time.