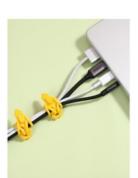

#### Silicone Cable Ties Description

These reusable cable organizers are made of quality silicone rubber material, which are reliable, you can add, remove or adjust your cables and wires according to your own needs conveniently, reusable and tear-proof, will serve you for a long time.these silicone management ties are suitable for speaker wires, cable, telephone wire, tv cable, mic cable, computer wires, etc., can be applied for larger items such as umbrellas, hose, fitness equipment, boxes, tools and so on; Appropriate choice to keep all types of wires tight and neat.

#### Silicone Cable Ties Features

- Colorful silicone ties: red, orange, brown, green, pink, yellow, gray, blue; Length: 22 cm/ 8.66 inch (20 pieces), make your life more convenient
- Good material: the silicone ties are made of durable and long lasting silicone, will not break easily and use for along time, an essential thing to have in any family
- Functions: suit for sealing the snack bag and keeping them for a longer time, they also can manage your desk, drawers, tool box, or any other space, and make your messy headphone cable, data cable and other items more tidy.
- Reusable twist ties: the smart ties have a soft rubber exterior that is reusable. All silicone construction makes the zip ties flexible for quick and easy use.
- Suit for many places: the silicone ties can fast binding, good insulation, self-locking fastening, easy to use, so they perfectly suit for home, office, travel and more, make your life and work more organized and efficient.

## **USED IN VARIOUS OCCASIONS**

BIND CURTAINS BIND AN UMBRELLA BIND AN UMBRELLA PUT AWAY SMALL OBJECTS