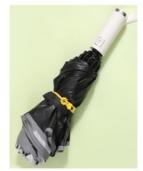

#### Silicone Cable Ties Description

These reusable cable organizers are made of quality silicone rubber material, which are reliable, you can add, remove or adjust your cables and wires according to your own needs conveniently, reusable and tear-proof, will serve you for a long time.these silicone management ties are suitable for speaker wires, cable, telephone wire, tv cable, mic cable, computer wires, etc., can be applied for larger items such as umbrellas, hose, fitness equipment, boxes, tools and so on; Appropriate choice to keep all types of wires tight and neat.

## **USED IN VARIOUS OCCASIONS**

BIND CURTAINS BIND AN UMBRELLA BIND AN UMBRELLA PUT AWAY SMALL OBJECTS