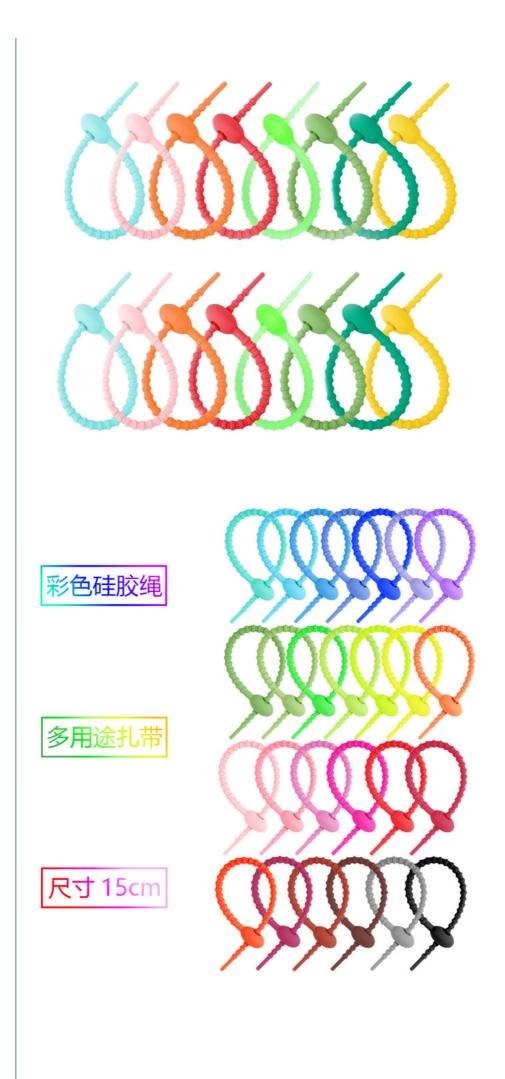

#### Silicone Cable Ties Features

- Colorful silicone ties: red, orange, brown, green, pink, yellow, gray, blue; Length: 22 cm/ 8.66 inch (20 pieces), make your life more convenient
- Good material: the silicone ties are made of durable and long lasting silicone, will not break easily and use for along time, an essential thing to have in any family
- Functions: suit for sealing the snack bag and keeping them for a longer time, they also can manage your desk, drawers, tool box, or any other space, and make your messy headphone cable, data cable and other items more tidy.
- Reusable twist ties: the smart ties have a soft rubber exterior that is reusable. All silicone construction makes the zip ties flexible for quick and easy use.
- Suit for many places: the silicone ties can fast binding, good insulation, self-locking fastening, easy to use, so they perfectly suit for home, office, travel and more, make your life and work more organized and efficient.

#### Silicone Cable Ties Details

- Packaging Content There are a total of 16 silicone cable organizers in 8 colors (apple green, egg yellow, avocado green red orange pick lotus leaf green ide green) with a variativ of colors to most your different package access 5 0 in (11
- green,red,orange,pink,lotus leaf green,jade green),with a variety of colors to meet your different needs,each 5.9in/15cm long. High Quality Material The reusable tie is made of high-quality silicone material,which is elastic,soft and flexible,not easy to break,and durable. It is an essential tool for families.
- Main Function Silicone straps can effectively manage your desk,drawer,toolbox,or any other space,making your earphone cables,data cables,power cables,and other items more standardized and tidy. Can seal food bags,very suitable for use in homes,offices,travel and other places.
- Structural Features The structure of silicon core wire is a serpentine belt gear, which has the characteristics of fast binding, self-locking and fastening, and convenient use. It can effectively solve the problems of cable fixation that cannot be disassembled, adjusted, and reused.
- Thank You for Your Support Your satisfaction is our greatest encouragement; If you have any questions about this product, please feel free to contact us at any time.

# SILICONE MATERIAL, ADJUSTABLE TIGHTNESS

Bone design, easy to use

Silicone strap length 5.9in/15cm