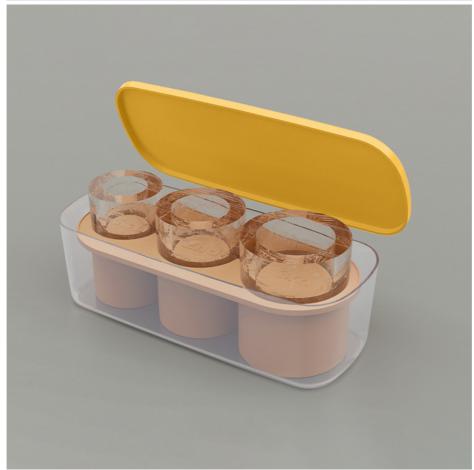

# **Product Specification**

Material: 100% Food Grade SiliconeUsage: Stanley Ice Cube Molds

Color: Yellow, BLueProduct Diemension: 28\*11.8\*8.4cm

Weight: 216gDishwasher Safe: Right

• Temperature Resistant: -40°C - 250°C

Tasteless: Yes

Highlight: Bourbon Silicone Ice Cube Trays,
 Stanley Ice Cube Molds 216g

#### Silicone Ice Cube Trays Specification

| Name              | Silicone Ice Cube Trays |
|-------------------|-------------------------|
| Color             | Yellow, Blue            |
| Product Dimension | 28*11.8*8.4cm           |
| Item Weight       | 216g                    |
| OEM               | Accepted                |
| BPA free          | Yes                     |