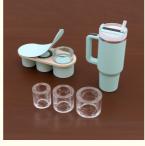

# Silicone Ice Cube Trays Stanley Ice Cube Molds With Lids Funnel For Whiskey Cocktails Bourbon

# Silicone Ice Cube Trays for Stanley Tumbler

## Silicone Ice Cube Trays Description

Perfect Replacement lids for suitable for ceramic, glass, plastic, paper or any other material cups. Colorful coffee mug lid fit the container mouth with outer diameter among 88mm~90mm (about 3.45"~3.55"). Made of BPA-FREE food grade silicone. no smell and durable. These lovely coffee cup cover can keep the dust, pet hair and dander out of drinks.