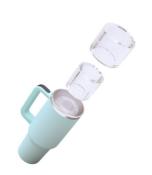

# Silicone Ice Cube Trays for Stanley Tumbler

## Silicone Ice Cube Trays Description

Perfect Replacement lids for suitable for ceramic, glass, plastic, paper or any other material cups. Colorful coffee mug lid fit the container mouth with outer diameter among 88mm~90mm (about 3.45"~3.55"). Made of BPA-FREE food grade silicone. no smell and durable. These lovely coffee cup cover can keep the dust, pet hair and dander out of drinks.