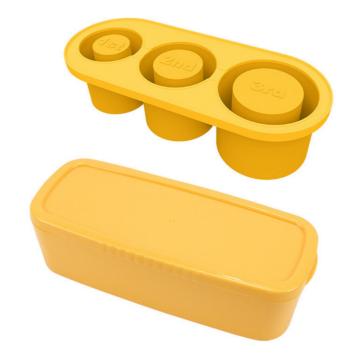

# **Product Specification**

Material: 100% Food Grade SiliconeUsage: Stanley Ice Cube Molds

Color: Yellow, BLueProduct Diemension: 28\*11.8\*8.4cm

Weight: 216gDishwasher Safe: Right

• Temperature Resistant: -40°C - 250°C

#### Silicone Ice Cube Trays Specification

| Name              | Silicone Ice Cube Trays |
|-------------------|-------------------------|
| Color             | Yellow, Blue            |
| Product Dimension | 28*11.8*8.4cm           |
| Item Weight       | 216g                    |
| OEM               | Accepted                |
| BPA free          | Yes                     |