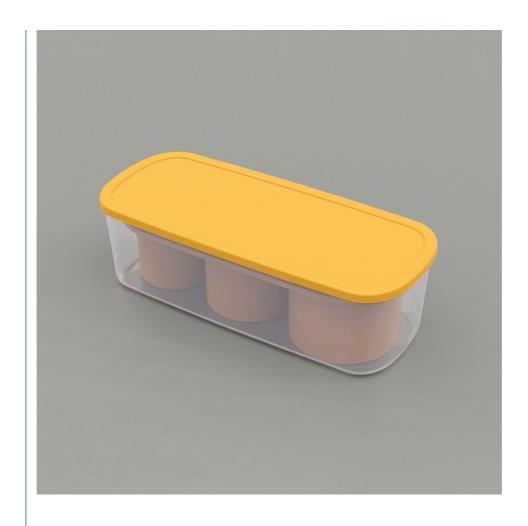

# **Product Specification**

Material: 100% Food Grade SiliconeUsage: Stanley Ice Cube Molds

Color: Yellow, BLueProduct Diemension: 28\*11.8\*8.4cm

Weight: 216gDishwasher Safe: Right

• Temperature Resistant: -40°C - 250°C

Tasteless: Yes

Highlight: Bourbon Silicone Ice Cube Trays,
 Stanley Ice Cube Molds 216g

#### Silicone Ice Cube Trays Specification

| Name              | Silicone Ice Cube Trays |
|-------------------|-------------------------|
| Color             | Yellow, Blue            |
| Product Dimension | 28*11.8*8.4cm           |
| Item Weight       | 216g                    |
| OEM               | Accepted                |
| BPA free          | Yes                     |