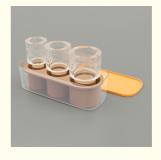

# **Product Specification**

Material: 100% Food Grade SiliconeUsage: Stanley Ice Cube Molds

Color: Yellow, BLueProduct Diemension: 28\*11.8\*8.4cm

Weight: 216gDishwasher Safe: Right

• Temperature Resistant: -40°C - 250°C

#### Silicone Ice Cube Trays Specification

| Name              | Silicone Ice Cube Trays |
|-------------------|-------------------------|
| Color             | Yellow, Blue            |
| Product Dimension | 28*11.8*8.4cm           |
| Item Weight       | 216g                    |
| OEM               | Accepted                |
| BPA free          | Yes                     |