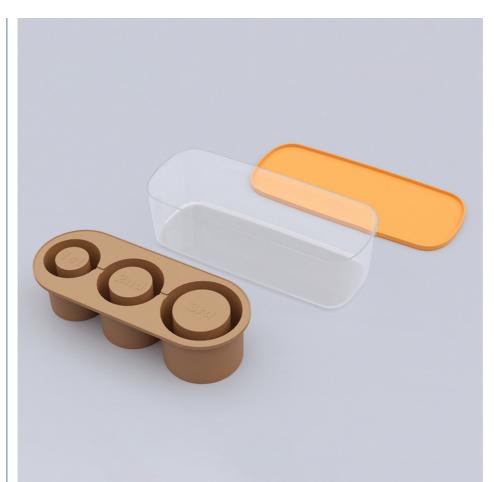

# **Product Specification**

Material: 100% Food Grade SiliconeUsage: Stanley Ice Cube Molds

Color: Yellow, BLueProduct Diemension: 28\*11.8\*8.4cm

Weight: 216gDishwasher Safe: Right

• Temperature Resistant: -40°C - 250°C

Tasteless: Yes

Highlight: Bourbon Silicone Ice Cube Trays,
 Stanley Ice Cube Molds 216g

#### Silicone Ice Cube Trays Specification

| Name              | Silicone Ice Cube Trays |
|-------------------|-------------------------|
| Color             | Yellow, Blue            |
| Product Dimension | 28*11.8*8.4cm           |
| Item Weight       | 216g                    |
| OEM               | Accepted                |
| BPA free          | Yes                     |