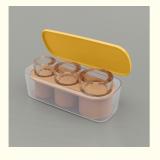

#### Silicone Ice Cube Trays Features

- Food Grade Silicone Ice Cube Trays -which is BPA free, and the Ice melts more slowly. It's make sure to touch food or drink directly You can fill the ice cube mold with fruits, ice cream, soda and wine to customize your favorite flavor.and effective in freezing liquids like fruit juice, soup, jam,and egg, baby food.
- Tight fit and Removable Lid-To avoid diluting the flavor and being contaminated in the refrigerator, we use removable silicone lids maintain the best pure and Fresh Flavor ice cubes.
- large silicone mold These ice cube trays are healthy and washable. It's meaningful to impress your family and friends to
  choose large silicone ice cube trays instead of the plastic one, as it's Stacking saves space and easy to be cleaned under the
  dishwasher.
- Flexible Silicone Ice Cube Trays With Simple Non Stick Design—Compared to the stiff plastic ice trays, our flexible ice trays are
  made of durable silicone. These large ice cube molds can be Easy Twist And Release or pushed from the bottom to remove
  ice cubes.
- Each Silicone ice cube trays With 6 Large Cube, and 3 trays per pack. Flexible non-stick silicone material and Independent Cube Compartment Design make it easier to release large ice cubes

#### Silicone Ice Cube Trays Details

- High Quality Our square ice cube mold maker is made of high quality silicone, food grade and safe to use. Features a nonstick, flexible surface that ensures quick and easy mold release, and is super durable and BPA-free
- Practical Design The square ice cube mold has 15 cavities, allowing you to make perfect square ice cubes (1.25 inches) that
  are big enough to cool your drinks or beer quickly, and they also melt slowly
- Easy Release you can twist the silicone ice cube mould back and forth, up and down a few times to loosen the ice, then press it out from the bottom, the ice can easily be taken out, in addition to twisting the loose ice cube after the ice cube clip can be used to clip out the ice.
- Extremely Versatile and Great Gift Our square ice mold is easy to clean and versatile. Great for whiskey, cocktails, coffee, cola, juice, or infused with fruit or herbs, creating beautiful effects in your wine glasses. This square silicone ice cube trays make a cool gift idea for the holidays, Christmas, Father's Day, Mother's Day, and birthdays.