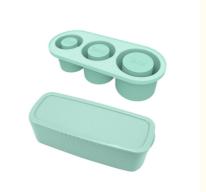

# Silicone Ice Cube Trays Stanley Ice Cube Molds With Lids Funnel For Whiskey Cocktails Bourbon

# **Product Specification**

Material: 100% Food Grade SiliconeUsage: Stanley Ice Cube Molds

Color: Yellow, BLueProduct Diemension: 28\*11.8\*8.4cm

Weight: 216gDishwasher Safe: Right

• Temperature Resistant: -40°C - 250°C

#### Silicone Ice Cube Trays Specification

| Name              | Silicone Ice Cube Trays |
|-------------------|-------------------------|
| Color             | Yellow, Blue            |
| Product Dimension | 28*11.8*8.4cm           |
| Item Weight       | 216g                    |
| OEM               | Accepted                |
| BPA free          | Yes                     |

#### Silicone Ice Cube Trays Features

- Food Grade Silicone Ice Cube Trays -which is BPA free, and the Ice melts more slowly. It's make sure to touch food or drink directly You can fill the ice cube mold with fruits, ice cream, soda and wine to customize your favorite flavor.and effective in freezing liquids like fruit juice, soup, jam,and egg, baby food.
- Tight fit and Removable Lid-To avoid diluting the flavor and being contaminated in the refrigerator, we use removable silicone lids maintain the best pure and Fresh Flavor ice cubes.
- large silicone mold These ice cube trays are healthy and washable. It's meaningful to impress your family and friends to
  choose large silicone ice cube trays instead of the plastic one, as it's Stacking saves space and easy to be cleaned under the
  dishwasher.
- Flexible Silicone Ice Cube Trays With Simple Non Stick Design—Compared to the stiff plastic ice trays, our flexible ice trays are
  made of durable silicone. These large ice cube molds can be Easy Twist And Release or pushed from the bottom to remove
  ice cubes.
- Each Silicone ice cube trays With 6 Large Cube, and 3 trays per pack. Flexible non-stick silicone material and Independent Cube Compartment Design make it easier to release large ice cubes