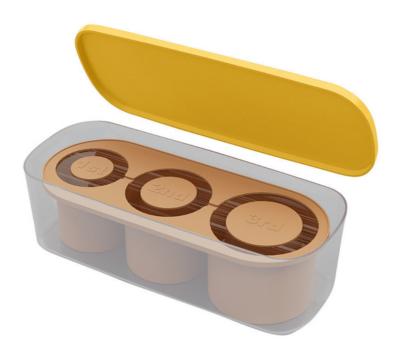

# **Product Specification**

Material: 100% Food Grade SiliconeUsage: Stanley Ice Cube Molds

Color: Yellow, BLueProduct Diemension: 28\*11.8\*8.4cm

Weight: 216gDishwasher Safe: Right

• Temperature Resistant: -40°C - 250°C

#### Silicone Ice Cube Trays Specification

| Name              | Silicone Ice Cube Trays |
|-------------------|-------------------------|
| Color             | Yellow, Blue            |
| Product Dimension | 28*11.8*8.4cm           |
| Item Weight       | 216g                    |
| OEM               | Accepted                |
| BPA free          | Yes                     |