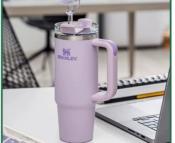

### Silicone Flower Straw Toppers Reusable Covers And Caps For 9-10mm Straws Fits Stanley 30 & 40oz Stambler Stanley Cap Lid

### Silicone Stanley Cup Straw Cover Description

Our straw caps have a diameter of 10mm (0.4in) and are designed to be perfectly compatible with the Stanley 40 oz/30 oz tumbler with handle, also for the simple modern 40 oz tumbler with straw. They fit all large-diameter long straws with a diameter of 9-11mm, but please confirm the size of your straw before purchasing the straw cover cap.

### Silicone Stanley Cup Straw Cover Features

Perfectly Compatible Our straw caps have a diameter of 10mm (0.4in) and are designed to be perfectly compatible with the Stanley 40 oz/30 oz tumbler with handle, and for the simple modern 40 oz tumbler with straw. They also fit all large-diameter long straws with a diameter of 9-11mm, but please confirm the size of your straw before purchasing the straw cover cap. Food Grade Material : Made of food grade silicone, these straw covers are durable, reusable, and easy to clean by hand or in the dishwasher. They're airtight and sealed, dustproof and splashproof, making them perfect for outdoor activities. Plus, they can help encourage children to drink more water. Cute Design and Practical : These straw toppers are not only stylish, but practical too. They effectively block dust and other