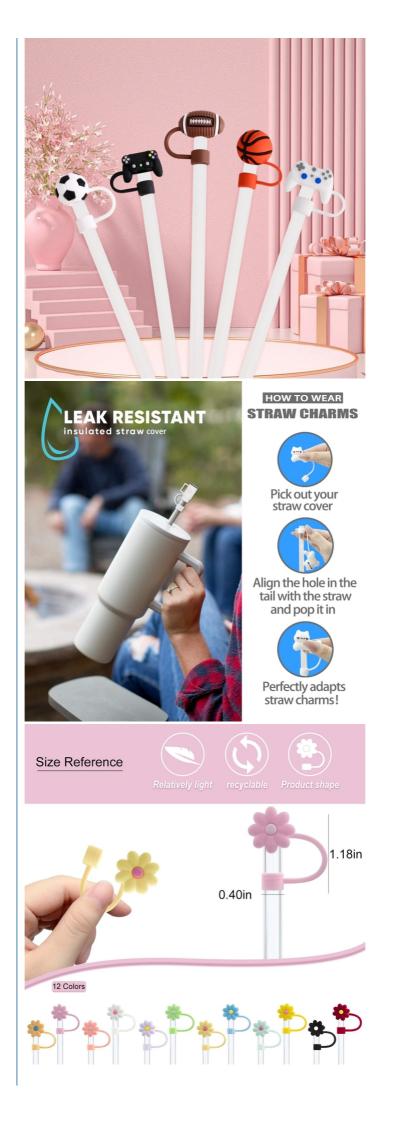

### Silicone Stanley Cup Straw Cover Description

Our straw caps have a diameter of 10mm (0.4in) and are designed to be perfectly compatible with the Stanley 40 oz/30 oz tumbler with handle, also for the simple modern 40 oz tumbler with straw. They fit all large-diameter long straws with a diameter of 9-11mm, but please confirm the size of your straw before purchasing the straw cover cap.

### Silicone Stanley Cup Straw Cover Features

Perfectly Compatible Our straw caps have a diameter of 10mm (0.4in) and are designed to be perfectly compatible with the Stanley 40 oz/30 oz tumbler with handle, and for the simple modern 40 oz tumbler with straw. They also fit all large-diameter long straws with a diameter of 9-11mm, but please confirm the size of your straw before purchasing the straw cover cap. Food Grade Material : Made of food grade silicone, these straw covers are durable, reusable, and easy to clean by hand or in the dishwasher. They're airtight and sealed, dustproof and splashproof, making them perfect for outdoor activities. Plus, they can help encourage children to drink more water. Cute Design and Practical : These straw toppers are not only stylish, but practical too. They effectively block dust and other

### Silicone Stanley Cup Straw Cover Details

stanley straw cover, These straw covers are compatible with Stanley glass 8mm-10mm straws. Creative fun shapes are decorative, they are tight and don't fall off easily. Made of silicone, the straw cap is durable, reusable, hand washable and

dishwasher washable. Dustproof, splash proof, especially suitable for outdoor activities Soft silicone straw protective cover straw cover has a strip, can be fixed on the straw, open the lid can also be hung on the side of the straw, so that it will not be lost, straw cover can seal the straw, do not drink when you can dust, move when you can prevent beverage overflow, is a good helper for outdoor activities.