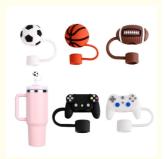

### Silicone Stanley Cup Straw Cover Description

Our straw caps have a diameter of 10mm (0.4in) and are designed to be perfectly compatible with the Stanley 40 oz/30 oz tumbler with handle, also for the simple modern 40 oz tumbler with straw. They fit all large-diameter long straws with a diameter of 9-11mm, but please confirm the size of your straw before purchasing the straw cover cap.

### Silicone Stanley Cup Straw Cover Features

Perfectly Compatible Our straw caps have a diameter of 10mm (0.4in) and are designed to be perfectly compatible with the Stanley 40 oz/30 oz tumbler with handle, and for the simple modern 40 oz tumbler with straw. They also fit all large-diameter long straws with a diameter of 9-11mm, but please confirm the size of your straw before purchasing the straw cover cap. Food Grade Material : Made of food grade silicone, these straw covers are durable, reusable, and easy to clean by hand or in the dishwasher. They're airtight and sealed, dustproof and splashproof, making them perfect for outdoor activities. Plus, they can help encourage children to drink more water. Cute Design and Practical : These straw toppers are not only stylish, but practical too. They effectively block dust and other

### Silicone Stanley Cup Straw Cover Details

stanley straw cover, These straw covers are compatible with Stanley glass 8mm-10mm straws. Creative fun shapes are decorative, they are tight and don't fall off easily. Made of silicone, the straw cap is durable, reusable, hand washable and

The design of the basketball Stanley straw cover set includes four different colors, cute and stylish, make your cup unique, Stanley Cup straw cover can prevent unclean things into the straw, clean and sanitary, drinking more safe silicone odor free High-quality food-grade silicone is durable, the best companion for Stanley Cup accessories, easy to carry and store, and does not take up space