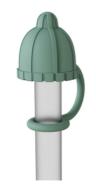

### Silicone Stanley Cup Straw Cover Details

stanley straw cover, These straw covers are compatible with Stanley glass 8mm-10mm straws. Creative fun shapes are decorative, they are tight and don't fall off easily. Made of silicone, the straw cap is durable, reusable, hand washable and

dishwasher washable. Dustproof, splash proof, especially suitable for outdoor activities Soft silicone straw protective cover straw cover has a strip, can be fixed on the straw, open the lid can also be hung on the side of the straw, so that it will not be lost, straw cover can seal the straw, do not drink when you can dust, move when you can prevent beverage overflow, is a good helper for outdoor activities.

The design of the basketball Stanley straw cover set includes four different colors, cute and stylish, make your cup unique, Stanley Cup straw cover can prevent unclean things into the straw, clean and sanitary, drinking more safe silicone odor free High-quality food-grade silicone is durable, the best companion for Stanley Cup accessories, easy to carry and store, and does not take up space