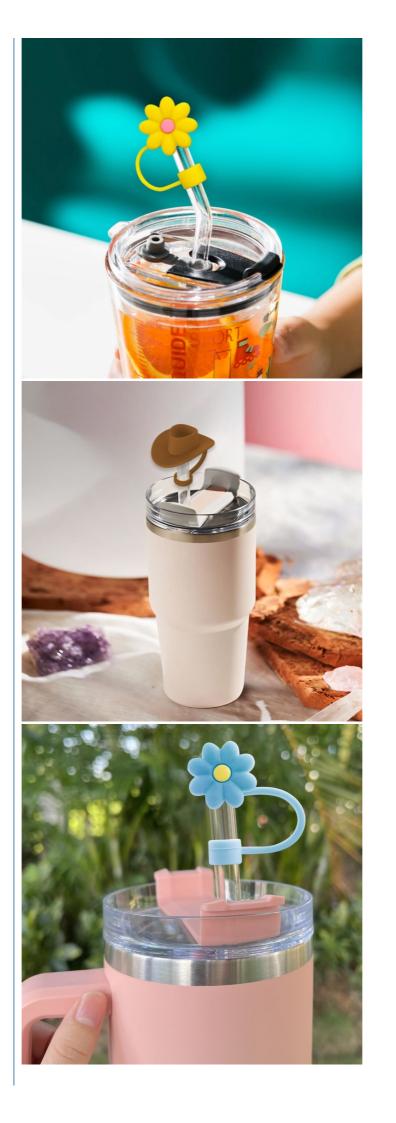

### Silicone Stanley Cup Straw Cover Description

Our straw caps have a diameter of 10mm (0.4in) and are designed to be perfectly compatible with the Stanley 40 oz/30 oz tumbler with handle, also for the simple modern 40 oz tumbler with straw. They fit all large-diameter long straws with a diameter of 9-11mm, but please confirm the size of your straw before purchasing the straw cover cap.

### Silicone Stanley Cup Straw Cover Features

Perfectly Compatible Our straw caps have a diameter of 10mm (0.4in) and are designed to be perfectly compatible with the Stanley 40 oz/30 oz tumbler with handle, and for the simple modern 40 oz tumbler with straw. They also fit all large-diameter long straws with a diameter of 9-11mm, but please confirm the size of your straw before purchasing the straw cover cap. Food Grade Material : Made of food grade silicone, these straw covers are durable, reusable, and easy to clean by hand or in the dishwasher. They're airtight and sealed, dustproof and splashproof, making them perfect for outdoor activities. Plus, they can help encourage children to drink more water. Cute Design and Practical : These straw toppers are not only stylish, but practical too. They effectively block dust and other