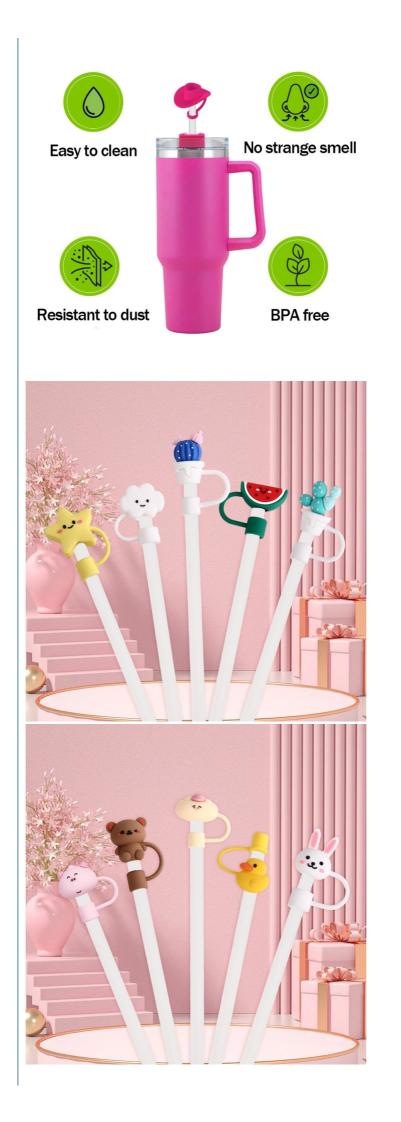

### **Product Specification**

- Material Composition:
- Function: Color:

• Easy To Clean:

• Highlight:

• Size:

Weight:

- Silicone Straw Caps
- Colorful
  - Suitable For 10mm Straw

100% Platinum Silicone

5g Right

Yes

Yes

Yes

- Dishwasher Safe:
- Eco-friendly:
- BPA Free:
  - - Silicone Flower Straw Toppers 40oz Stambler Stanley Cap Lid

### Silicone Stanley Cup Straw Cover Description

Our straw caps have a diameter of 10mm (0.4in) and are designed to be perfectly compatible with the Stanley 40 oz/30 oz tumbler with handle, also for the simple modern 40 oz tumbler with straw. They fit all large-diameter long straws with a diameter of 9-11mm, but please confirm the size of your straw before purchasing the straw cover cap.

### Silicone Stanley Cup Straw Cover Features

Perfectly Compatible Our straw caps have a diameter of 10mm (0.4in) and are designed to be perfectly compatible with the Stanley 40 oz/30 oz tumbler with handle, and for the simple modern 40 oz tumbler with straw. They also fit all large-diameter long straws with a diameter of 9-11mm, but please confirm the size of your straw before purchasing the straw cover cap. Food Grade Material : Made of food grade silicone, these straw covers are durable, reusable, and easy to clean by hand or in the dishwasher. They're airtight and sealed, dustproof and splashproof, making them perfect for outdoor activities. Plus, they can help encourage children to drink more water. Cute Design and Practical : These straw toppers are not only stylish, but practical too. They effectively block dust and other