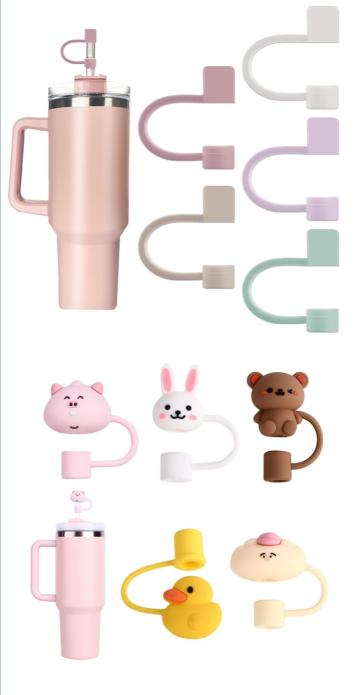

### Silicone Stanley Cup Straw Cover Details

stanley straw cover, These straw covers are compatible with Stanley glass 8mm-10mm straws. Creative fun shapes are decorative, they are tight and don't fall off easily. Made of silicone, the straw cap is durable, reusable, hand washable and

dishwasher washable. Dustproof, splash proof, especially suitable for outdoor activities Soft silicone straw protective cover straw cover has a strip, can be fixed on the straw, open the lid can also be hung on the side of the straw, so that it will not be lost, straw cover can seal the straw, do not drink when you can dust, move when you can prevent beverage overflow, is a good helper for outdoor activities.

The design of the basketball Stanley straw cover set includes four different colors, cute and stylish, make your cup unique, Stanley Cup straw cover can prevent unclean things into the straw, clean and sanitary, drinking more safe silicone odor free High-quality food-grade silicone is durable, the best companion for Stanley Cup accessories, easy to carry and store, and does not take up space