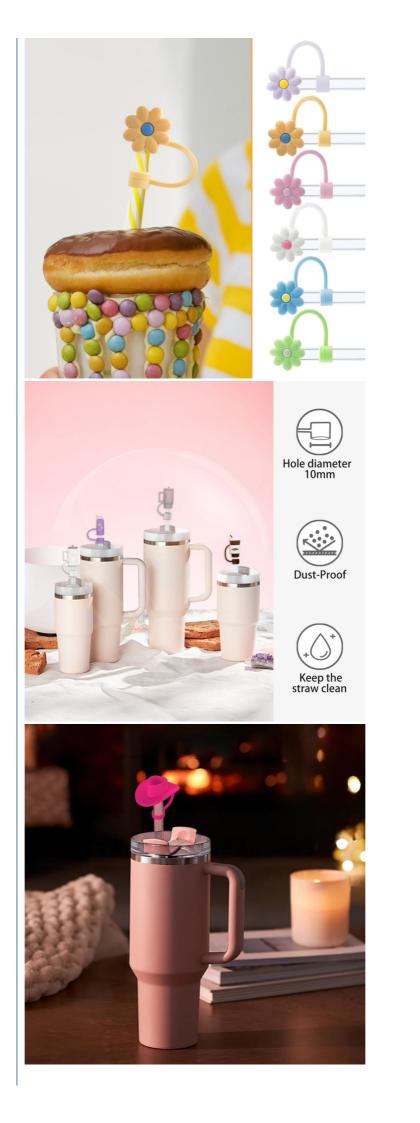

### Silicone Stanley Cup Straw Cover Description

Our straw caps have a diameter of 10mm (0.4in) and are designed to be perfectly compatible with the Stanley 40 oz/30 oz tumbler with handle, also for the simple modern 40 oz tumbler with straw. They fit all large-diameter long straws with a diameter of 9-11mm, but please confirm the size of your straw before purchasing the straw cover cap.

### Silicone Stanley Cup Straw Cover Specification

| Name             | Silicone Straw Cover Caps |
|------------------|---------------------------|
| Material Feature | Tasteless                 |
| Size             | 8mm                       |
| Weight           | 4g                        |
| Customized       | Welcome                   |
| BPA Free         | Yes                       |

### Silicone Stanley Cup Straw Cover Features

Perfectly Compatible Our straw caps have a diameter of 10mm (0.4in) and are designed to be perfectly compatible with the Stanley 40 oz/30 oz tumbler with handle, and for the simple modern 40 oz tumbler with straw. They also fit all large-diameter long straws with a diameter of 9-11mm, but please confirm the size of your straw before purchasing the straw cover cap. Food Grade Material : Made of food grade silicone, these straw covers are durable, reusable, and easy to clean by hand or in the dishwasher. They're airtight and sealed, dustproof and splashproof, making them perfect for outdoor activities. Plus, they can help encourage children to drink more water. Cute Design and Practical : These straw toppers are not only stylish, but practical too. They effectively block dust and other