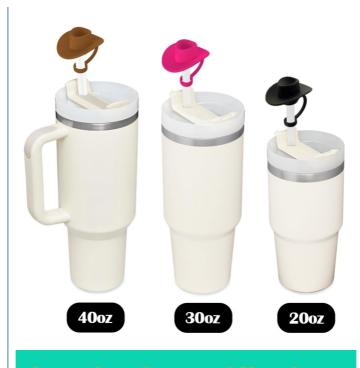

### Silicone Stanley Cup Straw Cover Description

Our straw caps have a diameter of 10mm (0.4in) and are designed to be perfectly compatible with the Stanley 40 oz/30 oz tumbler with handle, also for the simple modern 40 oz tumbler with straw. They fit all large-diameter long straws with a diameter of 9-11mm, but please confirm the size of your straw before purchasing the straw cover cap.

### Silicone Stanley Cup Straw Cover Features

Perfectly Compatible Our straw caps have a diameter of 10mm (0.4in) and are designed to be perfectly compatible with the Stanley 40 oz/30 oz tumbler with handle, and for the simple modern 40 oz tumbler with straw. They also fit all large-diameter long straws with a diameter of 9-11mm, but please confirm the size of your straw before purchasing the straw cover cap. Food Grade Material : Made of food grade silicone, these straw covers are durable, reusable, and easy to clean by hand or in the dishwasher. They're airtight and sealed, dustproof and splashproof, making them perfect for outdoor activities. Plus, they can help encourage children to drink more water. Cute Design and Practical : These straw toppers are not only stylish, but practical too. They effectively block dust and other