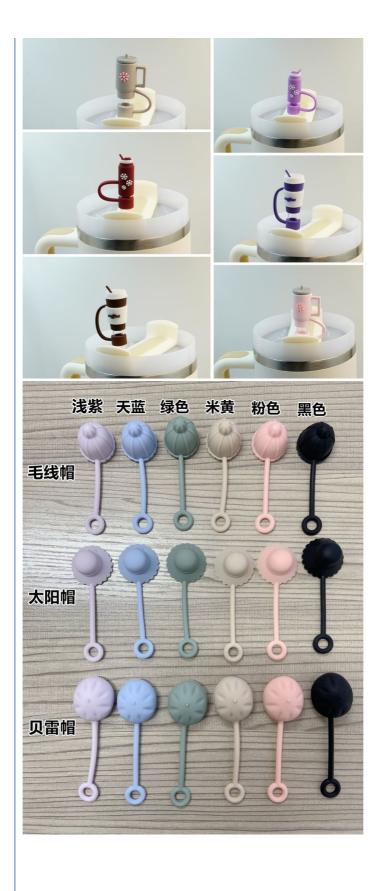

### More Images

### Product Description

### Silicone Stanley Cup Straw Cover Description

Our straw caps have a diameter of 10mm (0.4in) and are designed to be perfectly compatible with the Stanley 40 oz/30 oz tumbler with handle, also for the simple modern 40 oz tumbler with straw. They fit all large-diameter long straws with a diameter of 9-11mm, but please confirm the size of your straw before purchasing the straw cover cap.

### Silicone Stanley Cup Straw Cover Details

stanley straw cover, These straw covers are compatible with Stanley glass 8mm-10mm straws. Creative fun shapes are decorative, they are tight and don't fall off easily. Made of silicone, the straw cap is durable, reusable, hand washable and

The design of the basketball Stanley straw cover set includes four different colors, cute and stylish, make your cup unique, Stanley Cup straw cover can prevent unclean things into the straw, clean and sanitary, drinking more safe silicone odor free High-quality food-grade silicone is durable, the best companion for Stanley Cup accessories, easy to carry and store, and does not take up space