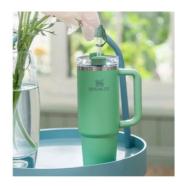

### Silicone Straw Covers Compatible with Stanley Cups Dust-Proof Straw Caps for 40 oz **Tumblers and Water Bottles**

### Silicone Stanley Cup Straw Cover Description

Our straw caps have a diameter of 10mm (0.4in) and are designed to be perfectly compatible with the Stanley 40 oz/30 oz tumbler with handle, also for the simple modern 40 oz tumbler with straw. They fit all large-diameter long straws with a diameter of 9-11mm, but please confirm the size of your straw before purchasing the straw cover cap.

### Silicone Stanley Cup Straw Cover Features

Perfectly Compatible Our straw caps have a diameter of 10mm (0.4in) and are designed to be perfectly compatible with the Stanley 40 oz/30 oz tumbler with handle, and for the simple modern 40 oz tumbler with straw. They also fit all large-diameter long straws with a diameter of 9-11mm, but please confirm the size of your straw before purchasing the straw cover cap. Food Grade Material : Made of food grade silicone, these straw covers are durable, reusable, and easy to clean by hand or in the dishwasher. They're airtight and sealed, dustproof and splashproof, making them perfect for outdoor activities. Plus, they can help encourage children to drink more water. Cute Design and Practical : These straw toppers are not only stylish, but practical too. They effectively block dust and other