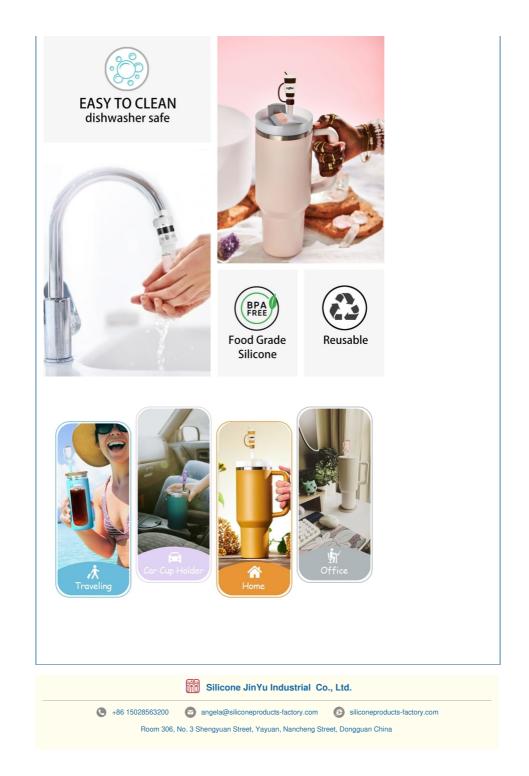

### Silicone Stanley Cup Straw Cover Features

Perfectly Compatible Our straw caps have a diameter of 10mm (0.4in) and are designed to be perfectly compatible with the Stanley 40 oz/30 oz tumbler with handle, and for the simple modern 40 oz tumbler with straw. They also fit all large-diameter long straws with a diameter of 9-11mm, but please confirm the size of your straw before purchasing the straw cover cap. Food Grade Material : Made of food grade silicone, these straw covers are durable, reusable, and easy to clean by hand or in the dishwasher. They're airtight and sealed, dustproof and splashproof, making them perfect for outdoor activities. Plus, they can help encourage children to drink more water. Cute Design and Practical : These straw toppers are not only stylish, but practical too. They effectively block dust and other

foreign objects from entering your drink, without harming your body. And they look cute too!

Easy to Carry : This portable straw lid kit is small and easy to carry, making it perfect for outdoor activities like walking, camping, and hiking.

### Silicone Stanley Cup Straw Cover Others

- Food Grade Material : Made of food grade silicone, these straw covers are durable, reusable, and easy to clean by hand or in the dishwasher. They're airtight and sealed, dustproof and splashproof, making them perfect for outdoor activities. Plus, they can help encourage children to drink more water.
- Cute Design and Practical : These straw toppers are not only stylish, but practical too. They effectively block dust and other foreign objects from entering your drink, without harming your body. And they look cute too!

Easy to Carry : This portable straw lid kit is small and easy to carry, making it perfect for outdoor activities like walking, camping, and hiking.