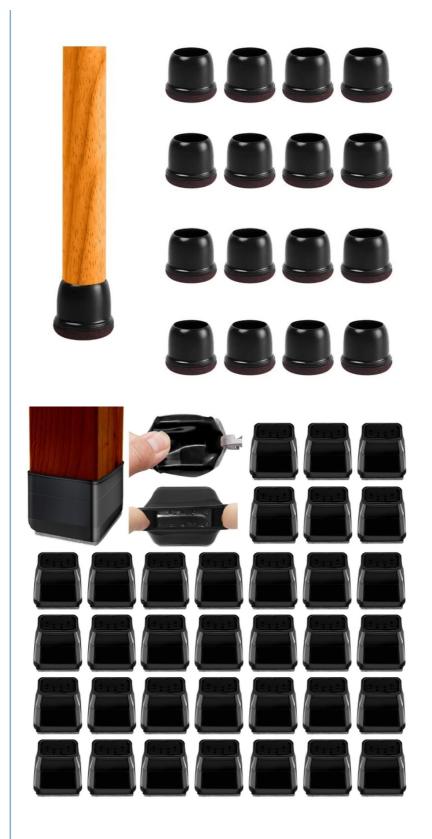

#### Silicone Chair Leg Floor Protector Description

Pure quality not available anywhere and by anybody else. Silicone chair leg protectors for hardwood floors, tile, laminate, and vinyl; designed to improve esthetic while efficiently protecting both furniture and all types of flooring. The reinforced bottom felt chair leg floor protectors allow chairs to move smoothly. Our chair leg covers are very easy to install. Silicone with Felt pads: 100% food-grade silicone is non-toxic, washable, grips well and is extremely easy to install while providing durable, long-lasting quality.

#### Silicone Chair Leg Floor Protector Features

- [Chair Leg Cover with Wrapped Felt] The chair leg caps not only come with NEW DESIGN that the bottom is 360° felt wrapped (up to 0.4" or 10mm), but also works much better with all types of furniture legs, particularly the chair legs non-straight angled with the floor and/or metal legs. When seat on, the Chair Leg Feet Cover wooden floor protectors felt wrap will contact the floor instead of the rubber, so it won't roll off.
- [Thickened Chair Leg Floor Protector Bottom] The 0.2 inches (5mm) thickened bottom and strong material make the wear and tear much more durable, lasting much longer. It prevents Metal Chair Legs punching through. The silicone chair leg cover floor protectors anti-noise, protect wood floors from scratches and the wrapped felt make it much easier to slide when chairs move
- [Stretchable Fit a Range of Sizes] Silicone chair leg Feet covers with bottom felt stretchable to fit Round Leg Diameter 0.5 0.8 inches furniture legs. Please MEASURE before purchase to save your effort! There are different sizes, shapes and four colors (Black/Chocolate, Brown, White & Clear) to choose from. Extremely easy to put on and fit tight.
- [Felt Will Never Detach] The Chair Leg Cap and Felt are integrated as one body so felt will never detach. 8 Pieces Silicon Furniture Feet Covers Felt Bottom is environmentally safe and washable fits various size furniture feet: Kitchen chairs, dining room chairs, couch, bar stool, Dressers, patio chairs, metal bistro chairs, desk chairs etc. Simply stretch and put them on, no tools needed.
- [100% RISK FREE PURCHASE] The silicone cap covers are water proof. Put furniture feet floor protectors on outside chair
  or table metal legs to keep them from rust. If you have any question about the furniture leg protectors, please feel free to
  contact us. Any Issues, send us an email, we send you a free replacement or Return for refund even it passed free return
  window.

#### Silicone Chair Leg Floor Protector Details

- The felt pad not fall off Package included 16 PCS. Premium silicone and felt pad are integrated, not easy to fall off.
- Common size suitable for chair foot size :Square length from 1.26" to 1.54" (32- 39mm).circumference of 5.04" to 6.14" (128- 156mm)
- Easy to install The soft silicone cap is easy to put on, no need to paste, no tools needed, and not easy to fall off.
- Reduce noise and prevent bumps It can protect furniture feet, wooden floors, ceramic tiles, reduce noise and prevent bumps. Felt pad on the bottom reduces resistance and allow easy, smooth movement of furniture without lifting.
- Adapted to every kind of shape It can be applied to square chair feet, such as restaurant chairs, terrace chairs, kitchen chairs, metal bistro chairs, etc.