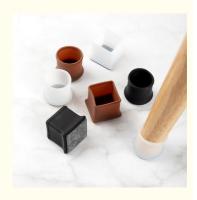

#### Silicone Chair Leg Floor Protector Features

- [Chair Leg Cover with Wrapped Felt] The chair leg caps not only come with NEW DESIGN that the bottom is 360° felt wrapped (up to 0.4" or 10mm), but also works much better with all types of furniture legs, particularly the chair legs non-straight angled with the floor and/or metal legs. When seat on, the Chair Leg Feet Cover wooden floor protectors felt wrap will contact the floor instead of the rubber, so it won't roll off.
- [Thickened Chair Leg Floor Protector Bottom] The 0.2 inches (5mm) thickened bottom and strong material make the wear and tear much more durable, lasting much longer. It prevents Metal Chair Legs punching through. The silicone chair leg cover floor protectors anti-noise, protect wood floors from scratches and the wrapped felt make it much easier to slide when chairs move
- [Stretchable Fit a Range of Sizes] Silicone chair leg Feet covers with bottom felt stretchable to fit Round Leg Diameter 0.5 0.8 inches furniture legs. Please MEASURE before purchase to save your effort! There are different sizes, shapes and four colors (Black/Chocolate, Brown, White & Clear) to choose from. Extremely easy to put on and fit tight.
- [Felt Will Never Detach] The Chair Leg Cap and Felt are integrated as one body so felt will never detach. 8 Pieces Silicon Furniture Feet Covers Felt Bottom is environmentally safe and washable fits various size furniture feet: Kitchen chairs, dining room chairs, couch, bar stool, Dressers, patio chairs, metal bistro chairs, desk chairs etc. Simply stretch and put them on, no tools needed.
- [100% RISK FREE PURCHASE] The silicone cap covers are water proof. Put furniture feet floor protectors on outside chair
  or table metal legs to keep them from rust. If you have any question about the furniture leg protectors, please feel free to
  contact us. Any Issues, send us an email, we send you a free replacement or Return for refund even it passed free return
  window.

#### Silicone Chair Leg Floor Protector Others

- CHAIR LEG & SQUARE FLOOR PROTECTORS: The Square Silicone Chair Leg Floor Protector for your Chair, wooden, laminate or tiled floors. These Leg Protectors Caps will also protect furniture from brooms and vacuum cleaners as well!
- APPLICABLE SIZE RANGE :Our silicone chair leg floor protector are suitable for leg size :Square length from 1.26" to 1.54" (32-39mm).circumference of 5.04" to 6.14" (128-156mm). ,Please measure your table and chair leg size before purchase.
- EASY TO INSTALL & REMOVE: Are you tired of self-adhesive or nailed furniture pads? These Square chair leg protectors must just be what you are looking for. Taking only a few seconds to stretch over each leg and saving your floor from a lot of scratches.
- NON-SLIP & KEEP QUIET: With these chair leg covers, your chair has friction in the sense so that it still will hold its place
  and not slide easily. won't make scraping sound or noise badly even pushing their chairs on the wood floor.
- FIT FOR SQUARE LEGS: Using silicone the chair leg cups are stretchable and flexible to put snugly over the existing Chair Leg.