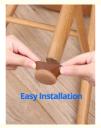

#### Silicone Chair Leg Floor Protector Features

- [Chair Leg Cover with Wrapped Felt] The chair leg caps not only come with NEW DESIGN that the bottom is 360° felt wrapped (up to 0.4" or 10mm), but also works much better with all types of furniture legs, particularly the chair legs non-straight angled with the floor and/or metal legs. When seat on, the Chair Leg Feet Cover wooden floor protectors felt wrap will contact the floor instead of the rubber, so it won't roll off.
- [Thickened Chair Leg Floor Protector Bottom] The 0.2 inches (5mm) thickened bottom and strong material make the wear and tear much more durable, lasting much longer. It prevents Metal Chair Legs punching through. The silicone chair leg cover floor protectors anti-noise, protect wood floors from scratches and the wrapped felt make it much easier to slide when chairs move
- [Stretchable Fit a Range of Sizes] Silicone chair leg Feet covers with bottom felt stretchable to fit Round Leg Diameter 0.5 0.8 inches furniture legs. Please MEASURE before purchase to save your effort! There are different sizes, shapes and four colors (Black/Chocolate, Brown, White & Clear) to choose from. Extremely easy to put on and fit tight.
- [Felt Will Never Detach] The Chair Leg Cap and Felt are integrated as one body so felt will never detach. 8 Pieces Silicon Furniture Feet Covers Felt Bottom is environmentally safe and washable fits various size furniture feet: Kitchen chairs, dining room chairs, couch, bar stool, Dressers, patio chairs, metal bistro chairs, desk chairs etc. Simply stretch and put them on, no tools needed.
- [100% RISK FREE PURCHASE] The silicone cap covers are water proof. Put furniture feet floor protectors on outside chair
  or table metal legs to keep them from rust. If you have any question about the furniture leg protectors, please feel free to
  contact us. Any Issues, send us an email, we send you a free replacement or Return for refund even it passed free return
  window.

#### Silicone Chair Leg Floor Protector Details

- The felt pad not fall off Package included 16 PCS. Premium silicone and felt pad are integrated, not easy to fall off.
- Common size suitable for chair foot size :Square length from 1.26" to 1.54" (32- 39mm).circumference of 5.04" to 6.14" (128- 156mm)
- Easy to install The soft silicone cap is easy to put on, no need to paste, no tools needed, and not easy to fall off.
- Reduce noise and prevent bumps It can protect furniture feet, wooden floors, ceramic tiles, reduce noise and prevent bumps. Felt pad on the bottom reduces resistance and allow easy, smooth movement of furniture without lifting.
- Adapted to every kind of shape It can be applied to square chair feet, such as restaurant chairs, terrace chairs, kitchen chairs, metal bistro chairs, etc.

#### Silicone Chair Leg Floor Protector Others

- CHAIR LEG & SQUARE FLOOR PROTECTORS: The Square Silicone Chair Leg Floor Protector for your Chair, wooden, laminate or tiled floors. These Leg Protectors Caps will also protect furniture from brooms and vacuum cleaners as well!
- APPLICABLE SIZE RANGE :Our silicone chair leg floor protector are suitable for leg size :Square length from 1.26" to 1.54" (32-39mm).circumference of 5.04" to 6.14" (128-156mm). ,Please measure your table and chair leg size before purchase.
- EASY TO INSTALL & REMOVE: Are you tired of self-adhesive or nailed furniture pads? These Square chair leg protectors must just be what you are looking for. Taking only a few seconds to stretch over each leg and saving your floor from a lot of scratches.
- NON-SLIP & KEEP QUIET: With these chair leg covers, your chair has friction in the sense so that it still will hold its place
  and not slide easily. won't make scraping sound or noise badly even pushing their chairs on the wood floor.
- FIT FOR SQUARE LEGS: Using silicone the chair leg cups are stretchable and flexible to put snugly over the existing Chair Leg.