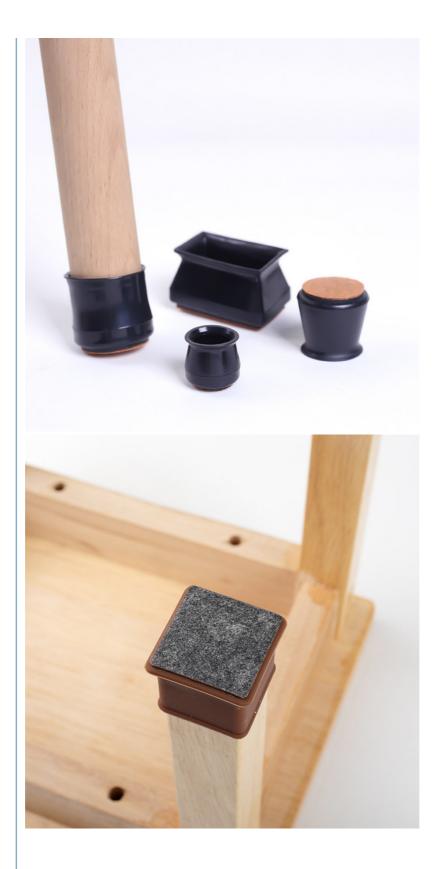

#### Silicone Chair Leg Floor Protector Description

Pure quality not available anywhere and by anybody else. Silicone chair leg protectors for hardwood floors, tile, laminate, and vinyl; designed to improve esthetic while efficiently protecting both furniture and all types of flooring. The reinforced bottom felt chair leg floor protectors allow chairs to move smoothly. Our chair leg covers are very easy to install. Silicone with Felt pads: 100% food-grade silicone is non-toxic, washable, grips well and is extremely easy to install while providing durable, long-lasting quality.

#### Silicone Chair Leg Floor Protector Features

- [Chair Leg Cover with Wrapped Felt] The chair leg caps not only come with NEW DESIGN that the bottom is 360° felt wrapped (up to 0.4" or 10mm), but also works much better with all types of furniture legs, particularly the chair legs non-straight angled with the floor and/or metal legs. When seat on, the Chair Leg Feet Cover wooden floor protectors felt wrap will contact the floor instead of the rubber, so it won't roll off.
- [Thickened Chair Leg Floor Protector Bottom] The 0.2 inches (5mm) thickened bottom and strong material make the wear and tear much more durable, lasting much longer. It prevents Metal Chair Legs punching through. The silicone chair leg cover floor protectors anti-noise, protect wood floors from scratches and the wrapped felt make it much easier to slide when chairs move
- [Stretchable Fit a Range of Sizes] Silicone chair leg Feet covers with bottom felt stretchable to fit Round Leg Diameter 0.5 0.8 inches furniture legs. Please MEASURE before purchase to save your effort! There are different sizes, shapes and four colors (Black/Chocolate, Brown, White & Clear) to choose from. Extremely easy to put on and fit tight.
- [Felt Will Never Detach] The Chair Leg Cap and Felt are integrated as one body so felt will never detach. 8 Pieces Silicon Furniture Feet Covers Felt Bottom is environmentally safe and washable fits various size furniture feet: Kitchen chairs, dining room chairs, couch, bar stool, Dressers, patio chairs, metal bistro chairs, desk chairs etc. Simply stretch and put them on, no tools needed.
- [100% RISK FREE PURCHASE] The silicone cap covers are water proof. Put furniture feet floor protectors on outside chair
  or table metal legs to keep them from rust. If you have any question about the furniture leg protectors, please feel free to
  contact us. Any Issues, send us an email, we send you a free replacement or Return for refund even it passed free return
  window.

#### Silicone Chair Leg Floor Protector Details

- The felt pad not fall off Package included 16 PCS. Premium silicone and felt pad are integrated, not easy to fall off.
- Common size suitable for chair foot size :Square length from 1.26" to 1.54" (32- 39mm).circumference of 5.04" to 6.14" (128- 156mm)
- Easy to install The soft silicone cap is easy to put on, no need to paste, no tools needed, and not easy to fall off.
- Reduce noise and prevent bumps It can protect furniture feet, wooden floors, ceramic tiles, reduce noise and prevent bumps. Felt pad on the bottom reduces resistance and allow easy, smooth movement of furniture without lifting.
- Adapted to every kind of shape It can be applied to square chair feet, such as restaurant chairs, terrace chairs, kitchen chairs, metal bistro chairs, etc.