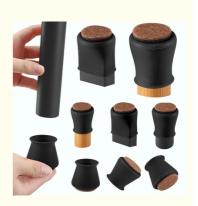

#### Silicone Chair Leg Floor Protector Description

Pure quality not available anywhere and by anybody else. Silicone chair leg protectors for hardwood floors, tile, laminate, and vinyl; designed to improve esthetic while efficiently protecting both furniture and all types of flooring. The reinforced bottom felt chair leg floor protectors allow chairs to move smoothly. Our chair leg covers are very easy to install. Silicone with Felt pads: 100% food-grade silicone is non-toxic, washable, grips well and is extremely easy to install while providing durable, long-lasting quality.

#### Silicone Chair Leg Floor Protector Features

- [Chair Leg Cover with Wrapped Felt] The chair leg caps not only come with NEW DESIGN that the bottom is 360° felt wrapped (up to 0.4" or 10mm), but also works much better with all types of furniture legs, particularly the chair legs non-straight angled with the floor and/or metal legs. When seat on, the Chair Leg Feet Cover wooden floor protectors felt wrap will contact the floor instead of the rubber, so it won't roll off.
- [Thickened Chair Leg Floor Protector Bottom] The 0.2 inches (5mm) thickened bottom and strong material make the wear and tear much more durable, lasting much longer. It prevents Metal Chair Legs punching through. The silicone chair leg cover floor protectors anti-noise, protect wood floors from scratches and the wrapped felt make it much easier to slide when chairs move
- [Stretchable Fit a Range of Sizes] Silicone chair leg Feet covers with bottom felt stretchable to fit Round Leg Diameter 0.5 0.8 inches furniture legs. Please MEASURE before purchase to save your effort! There are different sizes, shapes and four colors (Black/Chocolate, Brown, White & Clear) to choose from. Extremely easy to put on and fit tight.
- [Felt Will Never Detach] The Chair Leg Cap and Felt are integrated as one body so felt will never detach. 8 Pieces Silicon Furniture Feet Covers Felt Bottom is environmentally safe and washable fits various size furniture feet: Kitchen chairs, dining room chairs, couch, bar stool, Dressers, patio chairs, metal bistro chairs, desk chairs etc. Simply stretch and put them on, no tools needed.
- [100% RISK FREE PURCHASE] The silicone cap covers are water proof. Put furniture feet floor protectors on outside chair
  or table metal legs to keep them from rust. If you have any question about the furniture leg protectors, please feel free to
  contact us. Any Issues, send us an email, we send you a free replacement or Return for refund even it passed free return
  window.

#### Silicone Chair Leg Floor Protector Details

- The felt pad not fall off Package included 16 PCS. Premium silicone and felt pad are integrated, not easy to fall off.
- Common size suitable for chair foot size :Square length from 1.26" to 1.54" (32- 39mm).circumference of 5.04" to 6.14" (128- 156mm)
- Easy to install The soft silicone cap is easy to put on, no need to paste, no tools needed, and not easy to fall off.
- Reduce noise and prevent bumps It can protect furniture feet, wooden floors, ceramic tiles, reduce noise and prevent bumps. Felt pad on the bottom reduces resistance and allow easy, smooth movement of furniture without lifting.
- Adapted to every kind of shape It can be applied to square chair feet, such as restaurant chairs, terrace chairs, kitchen chairs, metal bistro chairs, etc.