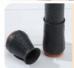

#### Silicone Chair Leg Floor Protector Features

- [Chair Leg Cover with Wrapped Felt] The chair leg caps not only come with NEW DESIGN that the bottom is 360° felt wrapped (up to 0.4" or 10mm), but also works much better with all types of furniture legs, particularly the chair legs non-straight angled with the floor and/or metal legs. When seat on, the Chair Leg Feet Cover wooden floor protectors felt wrap will contact the floor instead of the rubber, so it won't roll off.
- [Thickened Chair Leg Floor Protector Bottom] The 0.2 inches (5mm) thickened bottom and strong material make the wear and tear much more durable, lasting much longer. It prevents Metal Chair Legs punching through. The silicone chair leg cover floor protectors anti-noise, protect wood floors from scratches and the wrapped felt make it much easier to slide when chairs move
- [Stretchable Fit a Range of Sizes] Silicone chair leg Feet covers with bottom felt stretchable to fit Round Leg Diameter 0.5 0.8 inches furniture legs. Please MEASURE before purchase to save your effort! There are different sizes, shapes and four colors (Black/Chocolate, Brown, White & Clear) to choose from. Extremely easy to put on and fit tight.
- [Felt Will Never Detach] The Chair Leg Cap and Felt are integrated as one body so felt will never detach. 8 Pieces Silicon Furniture Feet Covers Felt Bottom is environmentally safe and washable fits various size furniture feet: Kitchen chairs, dining room chairs, couch, bar stool, Dressers, patio chairs, metal bistro chairs, desk chairs etc. Simply stretch and put them on, no tools needed.
- [100% RISK FREE PURCHASE] The silicone cap covers are water proof. Put furniture feet floor protectors on outside chair
  or table metal legs to keep them from rust. If you have any question about the furniture leg protectors, please feel free to
  contact us. Any Issues, send us an email, we send you a free replacement or Return for refund even it passed free return
  window.

#### Silicone Chair Leg Floor Protector Details

- The felt pad not fall off Package included 16 PCS. Premium silicone and felt pad are integrated, not easy to fall off.
- Common size suitable for chair foot size :Square length from 1.26" to 1.54" (32- 39mm).circumference of 5.04" to 6.14" (128- 156mm)
- Easy to install The soft silicone cap is easy to put on, no need to paste, no tools needed, and not easy to fall off.
- Reduce noise and prevent bumps It can protect furniture feet, wooden floors, ceramic tiles, reduce noise and prevent bumps. Felt pad on the bottom reduces resistance and allow easy, smooth movement of furniture without lifting.
- Adapted to every kind of shape It can be applied to square chair feet, such as restaurant chairs, terrace chairs, kitchen chairs, metal bistro chairs, etc.