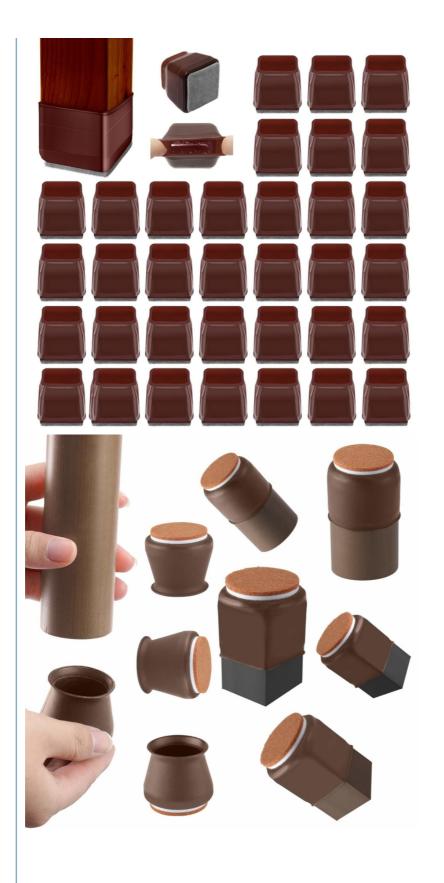

#### Silicone Chair Leg Floor Protector Features

- [Chair Leg Cover with Wrapped Felt] The chair leg caps not only come with NEW DESIGN that the bottom is 360° felt wrapped (up to 0.4" or 10mm), but also works much better with all types of furniture legs, particularly the chair legs non-straight angled with the floor and/or metal legs. When seat on, the Chair Leg Feet Cover wooden floor protectors felt wrap will contact the floor instead of the rubber, so it won't roll off.
- [Thickened Chair Leg Floor Protector Bottom] The 0.2 inches (5mm) thickened bottom and strong material make the wear and tear much more durable, lasting much longer. It prevents Metal Chair Legs punching through. The silicone chair leg cover floor protectors anti-noise, protect wood floors from scratches and the wrapped felt make it much easier to slide when chairs move
- [Stretchable Fit a Range of Sizes] Silicone chair leg Feet covers with bottom felt stretchable to fit Round Leg Diameter 0.5 0.8 inches furniture legs. Please MEASURE before purchase to save your effort! There are different sizes, shapes and four colors (Black/Chocolate, Brown, White & Clear) to choose from. Extremely easy to put on and fit tight.
- [Felt Will Never Detach] The Chair Leg Cap and Felt are integrated as one body so felt will never detach. 8 Pieces Silicon Furniture Feet Covers Felt Bottom is environmentally safe and washable fits various size furniture feet: Kitchen chairs, dining room chairs, couch, bar stool, Dressers, patio chairs, metal bistro chairs, desk chairs etc. Simply stretch and put them on, no tools needed.
- [100% RISK FREE PURCHASE] The silicone cap covers are water proof. Put furniture feet floor protectors on outside chair
  or table metal legs to keep them from rust. If you have any question about the furniture leg protectors, please feel free to
  contact us. Any Issues, send us an email, we send you a free replacement or Return for refund even it passed free return
  window.

#### Silicone Chair Leg Floor Protector Details

- The felt pad not fall off Package included 16 PCS. Premium silicone and felt pad are integrated, not easy to fall off.
- Common size suitable for chair foot size :Square length from 1.26" to 1.54" (32- 39mm).circumference of 5.04" to 6.14" (128- 156mm)
- Easy to install The soft silicone cap is easy to put on, no need to paste, no tools needed, and not easy to fall off.
- Reduce noise and prevent bumps It can protect furniture feet, wooden floors, ceramic tiles, reduce noise and prevent bumps. Felt pad on the bottom reduces resistance and allow easy, smooth movement of furniture without lifting.
- Adapted to every kind of shape It can be applied to square chair feet, such as restaurant chairs, terrace chairs, kitchen chairs, metal bistro chairs, etc.