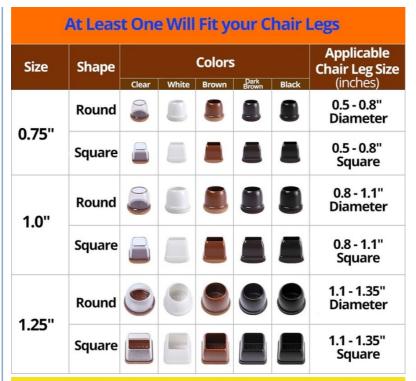

#### Silicone Chair Leg Floor Protector Features

- [Chair Leg Cover with Wrapped Felt] The chair leg caps not only come with NEW DESIGN that the bottom is 360° felt wrapped (up to 0.4" or 10mm), but also works much better with all types of furniture legs, particularly the chair legs non-straight angled with the floor and/or metal legs. When seat on, the Chair Leg Feet Cover wooden floor protectors felt wrap will contact the floor instead of the rubber, so it won't roll off.
- [Thickened Chair Leg Floor Protector Bottom] The 0.2 inches (5mm) thickened bottom and strong material make the wear and tear much more durable, lasting much longer. It prevents Metal Chair Legs punching through. The silicone chair leg cover floor protectors anti-noise, protect wood floors from scratches and the wrapped felt make it much easier to slide when chairs move
- [Stretchable Fit a Range of Sizes] Silicone chair leg Feet covers with bottom felt stretchable to fit Round Leg Diameter 0.5 0.8 inches furniture legs. Please MEASURE before purchase to save your effort! There are different sizes, shapes and four colors (Black/Chocolate, Brown, White & Clear) to choose from. Extremely easy to put on and fit tight.
- [Felt Will Never Detach] The Chair Leg Cap and Felt are integrated as one body so felt will never detach. 8 Pieces Silicon Furniture Feet Covers Felt Bottom is environmentally safe and washable fits various size furniture feet: Kitchen chairs, dining room chairs, couch, bar stool, Dressers, patio chairs, metal bistro chairs, desk chairs etc. Simply stretch and put them on, no tools needed.
- [100% RISK FREE PURCHASE] The silicone cap covers are water proof. Put furniture feet floor protectors on outside chair
  or table metal legs to keep them from rust. If you have any question about the furniture leg protectors, please feel free to
  contact us. Any Issues, send us an email, we send you a free replacement or Return for refund even it passed free return
  window.

#### Silicone Chair Leg Floor Protector Details

- The felt pad not fall off Package included 16 PCS. Premium silicone and felt pad are integrated, not easy to fall off.
- Common size suitable for chair foot size :Square length from 1.26" to 1.54" (32- 39mm).circumference of 5.04" to 6.14" (128- 156mm)
- Easy to install The soft silicone cap is easy to put on, no need to paste, no tools needed, and not easy to fall off.
- Reduce noise and prevent bumps It can protect furniture feet, wooden floors, ceramic tiles, reduce noise and prevent bumps. Felt pad on the bottom reduces resistance and allow easy, smooth movement of furniture without lifting.
- Adapted to every kind of shape It can be applied to square chair feet, such as restaurant chairs, terrace chairs, kitchen chairs, metal bistro chairs, etc.

#### Silicone Chair Leg Floor Protector Others

- CHAIR LEG & SQUARE FLOOR PROTECTORS: The Square Silicone Chair Leg Floor Protector for your Chair, wooden, laminate or tiled floors. These Leg Protectors Caps will also protect furniture from brooms and vacuum cleaners as well!
- APPLICABLE SIZE RANGE :Our silicone chair leg floor protector are suitable for leg size :Square length from 1.26" to 1.54" (32-39mm).circumference of 5.04" to 6.14" (128-156mm). ,Please measure your table and chair leg size before purchase.
- EASY TO INSTALL & REMOVE: Are you tired of self-adhesive or nailed furniture pads? These Square chair leg protectors must just be what you are looking for. Taking only a few seconds to stretch over each leg and saving your floor from a lot of scratches.
- NON-SLIP & KEEP QUIET: With these chair leg covers, your chair has friction in the sense so that it still will hold its place
  and not slide easily. won't make scraping sound or noise badly even pushing their chairs on the wood floor.
- FIT FOR SQUARE LEGS: Using silicone the chair leg cups are stretchable and flexible to put snugly over the existing Chair Leg.