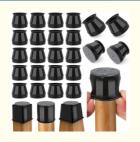

#### Silicone Chair Leg Floor Protector Details

- The felt pad not fall off Package included 16 PCS. Premium silicone and felt pad are integrated, not easy to fall off.
- Common size suitable for chair foot size :Square length from 1.26" to 1.54" (32- 39mm).circumference of 5.04" to 6.14" (128- 156mm)
- Easy to install The soft silicone cap is easy to put on, no need to paste, no tools needed, and not easy to fall off.
- Reduce noise and prevent bumps It can protect furniture feet, wooden floors, ceramic tiles, reduce noise and prevent bumps. Felt pad on the bottom reduces resistance and allow easy, smooth movement of furniture without lifting.
- Adapted to every kind of shape It can be applied to square chair feet, such as restaurant chairs, terrace chairs, kitchen chairs, metal bistro chairs, etc.

#### Silicone Chair Leg Floor Protector Others

- CHAIR LEG & SQUARE FLOOR PROTECTORS: The Square Silicone Chair Leg Floor Protector for your Chair, wooden, laminate or tiled floors. These Leg Protectors Caps will also protect furniture from brooms and vacuum cleaners as well!
- APPLICABLE SIZE RANGE :Our silicone chair leg floor protector are suitable for leg size :Square length from 1.26" to 1.54" (32-39mm).circumference of 5.04" to 6.14" (128-156mm). ,Please measure your table and chair leg size before purchase.
- EASY TO INSTALL & REMOVE: Are you tired of self-adhesive or nailed furniture pads? These Square chair leg protectors must just be what you are looking for. Taking only a few seconds to stretch over each leg and saving your floor from a lot of scratches.
- NON-SLIP & KEEP QUIET: With these chair leg covers, your chair has friction in the sense so that it still will hold its place
  and not slide easily. won't make scraping sound or noise badly even pushing their chairs on the wood floor.
- FIT FOR SQUARE LEGS: Using silicone the chair leg cups are stretchable and flexible to put snugly over the existing Chair Leg.