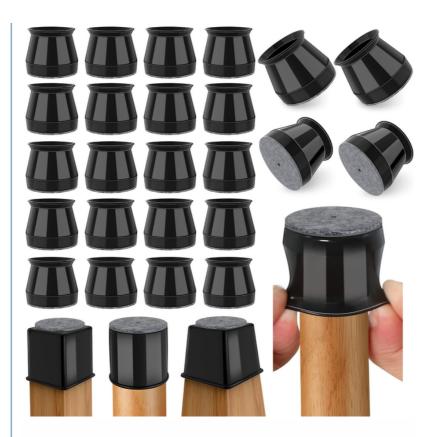

#### Silicone Chair Leg Floor Protector Features

- [Chair Leg Cover with Wrapped Felt] The chair leg caps not only come with NEW DESIGN that the bottom is 360° felt wrapped (up to 0.4" or 10mm), but also works much better with all types of furniture legs, particularly the chair legs non-straight angled with the floor and/or metal legs. When seat on, the Chair Leg Feet Cover wooden floor protectors felt wrap will contact the floor instead of the rubber, so it won't roll off.
- [Thickened Chair Leg Floor Protector Bottom] The 0.2 inches (5mm) thickened bottom and strong material make the wear and tear much more durable, lasting much longer. It prevents Metal Chair Legs punching through. The silicone chair leg cover floor protectors anti-noise, protect wood floors from scratches and the wrapped felt make it much easier to slide when chairs move
- [Stretchable Fit a Range of Sizes] Silicone chair leg Feet covers with bottom felt stretchable to fit Round Leg Diameter 0.5 0.8 inches furniture legs. Please MEASURE before purchase to save your effort! There are different sizes, shapes and four colors (Black/Chocolate, Brown, White & Clear) to choose from. Extremely easy to put on and fit tight.
- [Felt Will Never Detach] The Chair Leg Cap and Felt are integrated as one body so felt will never detach. 8 Pieces Silicon Furniture Feet Covers Felt Bottom is environmentally safe and washable fits various size furniture feet: Kitchen chairs, dining room chairs, couch, bar stool, Dressers, patio chairs, metal bistro chairs, desk chairs etc. Simply stretch and put them on, no tools needed.
- [100% RISK FREE PURCHASE] The silicone cap covers are water proof. Put furniture feet floor protectors on outside chair
  or table metal legs to keep them from rust. If you have any question about the furniture leg protectors, please feel free to
  contact us. Any Issues, send us an email, we send you a free replacement or Return for refund even it passed free return
  window.

#### Silicone Chair Leg Floor Protector Details

- The felt pad not fall off Package included 16 PCS. Premium silicone and felt pad are integrated, not easy to fall off.
- Common size suitable for chair foot size :Square length from 1.26" to 1.54" (32- 39mm).circumference of 5.04" to 6.14" (128- 156mm)
- Easy to install The soft silicone cap is easy to put on, no need to paste, no tools needed, and not easy to fall off.
- Reduce noise and prevent bumps It can protect furniture feet, wooden floors, ceramic tiles, reduce noise and prevent bumps. Felt pad on the bottom reduces resistance and allow easy, smooth movement of furniture without lifting.
- Adapted to every kind of shape It can be applied to square chair feet, such as restaurant chairs, terrace chairs, kitchen chairs, metal bistro chairs, etc.

#### Silicone Chair Leg Floor Protector Others

- CHAIR LEG & SQUARE FLOOR PROTECTORS: The Square Silicone Chair Leg Floor Protector for your Chair, wooden, laminate or tiled floors. These Leg Protectors Caps will also protect furniture from brooms and vacuum cleaners as well!
- APPLICABLE SIZE RANGE :Our silicone chair leg floor protector are suitable for leg size :Square length from 1.26" to 1.54" (32-39mm).circumference of 5.04" to 6.14" (128-156mm). ,Please measure your table and chair leg size before purchase.
- EASY TO INSTALL & REMOVE: Are you tired of self-adhesive or nailed furniture pads? These Square chair leg protectors must just be what you are looking for. Taking only a few seconds to stretch over each leg and saving your floor from a lot of scratches.
- NON-SLIP & KEEP QUIET: With these chair leg covers, your chair has friction in the sense so that it still will hold its place
  and not slide easily. won't make scraping sound or noise badly even pushing their chairs on the wood floor.
- FIT FOR SQUARE LEGS: Using silicone the chair leg cups are stretchable and flexible to put snugly over the existing Chair Leg.