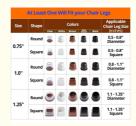

#### Silicone Chair Leg Floor Protector Details

- The felt pad not fall off Package included 16 PCS. Premium silicone and felt pad are integrated, not easy to fall off.
- Common size suitable for chair foot size :Square length from 1.26" to 1.54" (32- 39mm).circumference of 5.04" to 6.14" (128- 156mm)
- Easy to install The soft silicone cap is easy to put on, no need to paste, no tools needed, and not easy to fall off.
- Reduce noise and prevent bumps It can protect furniture feet, wooden floors, ceramic tiles, reduce noise and prevent bumps. Felt pad on the bottom reduces resistance and allow easy, smooth movement of furniture without lifting.
- Adapted to every kind of shape It can be applied to square chair feet, such as restaurant chairs, terrace chairs, kitchen chairs, metal bistro chairs, etc.

#### Silicone Chair Leg Floor Protector Others

- CHAIR LEG & SQUARE FLOOR PROTECTORS: The Square Silicone Chair Leg Floor Protector for your Chair, wooden, laminate or tiled floors. These Leg Protectors Caps will also protect furniture from brooms and vacuum cleaners as well!
- APPLICABLE SIZE RANGE :Our silicone chair leg floor protector are suitable for leg size :Square length from 1.26" to 1.54" (32-39mm).circumference of 5.04" to 6.14" (128-156mm). ,Please measure your table and chair leg size before purchase.
- EASY TO INSTALL & REMOVE: Are you tired of self-adhesive or nailed furniture pads? These Square chair leg protectors must just be what you are looking for. Taking only a few seconds to stretch over each leg and saving your floor from a lot of scratches.
- NON-SLIP & KEEP QUIET: With these chair leg covers, your chair has friction in the sense so that it still will hold its place
  and not slide easily. won't make scraping sound or noise badly even pushing their chairs on the wood floor.
- FIT FOR SQUARE LEGS: Using silicone the chair leg cups are stretchable and flexible to put snugly over the existing Chair Leg.