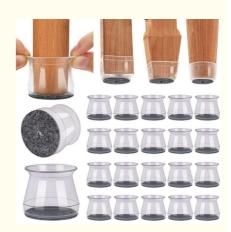

### Silicone Felt Furniture Leg Pads Features

- Material: Made of high-quality silicone, these chair leg protectors are durable and long-lasting. The material is soft and flexible, ensuring a snug fit on chair legs and protecting your floors from scratches and scuffs.
- Bottom Pad: The bottom of each protector features a felt pad that helps to prevent sliding and keeps the protectors securely in
- place. The felt also helps to reduce noise, making these protectors ideal for use on hardwood, tile, or other hard floor surfaces. Easy to Install: These protectors are easy to install and can be fitted to your chair legs in just a few seconds. Simply slip the
- protectors over the legs and they will stay securely in place, protecting your floors and reducing noise.
- Widely Used: These protectors can be used in a variety of settings, including homes, offices, schools, and more. They are ideal for use on hard floor surfaces, such as hardwood, tile, and laminate, and will protect your floors from scratches, scuffs, and marks left by chair legs.
- Compatibility: These Chair Leg Floor Protectors are designed to fit a variety of chair leg shapes and sizes. They can fit round chair legs with a diameter of 1.3" to 2" (33-50mm), square chair legs with a side length of 1.2" to 1.6" (29-40mm), and irregular chair legs with a circumference of 3.75" to 6.25" (95-160mm). The soft and flexible silicone material will conform to the shape of the legs, providing a snug fit and full protection for your floors.

### Silicone Felt Furniture Leg Pads Details

- CHAIR LEG & SQUARE FLOOR PROTECTORS : The Square Silicone Chair Leg Floor Protector for your Chair, wooden, laminate or tiled floors. These Leg Protectors Caps will also protect furniture from brooms and vacuum cleaners as well! APPLICABLE SIZE RANGE :Our silicone chair leg floor protector are suitable for leg size :Square length from 1.26" to 1.54"
- (32-39mm).circumference of 5.04" to 6.14" (128-156mm). ,Please measure your table and chair leg size before purchase.
- EASY TO INSTALL & REMOVE : Are you tired of self-adhesive or nailed furniture pads? These Square chair leg protectors must just be what you are looking for. Taking only a few seconds to stretch over each leg and saving your floor from a lot of scratches.
- NON-SLIP & KEEP QUIET : With these chair leg covers, your chair has friction in the sense so that it still will hold its place and not slide easily. won't make scraping sound or noise badly even pushing their chairs on the wood floor.
- FIT FOR SQUARE LEGS : Using silicone the chair leg cups are stretchable and flexible to put snugly over the existing Chair

# Silicone Felt Furniture Leg Pads Others

- [The felt pad will not fall off The package includes 32 pieces. Our upgraded silicone chair leg cover is equipped with a felt pad. We combine the felt and silicone into an integral part.
- Common size Suitable for chair foot with perimeter of 3-3/4" to 6-5/16" (98-160mm). Round diameter 1-6/16" to 2" (35-51mm). Square length 1-5/16" to 1-9/16" (31-40mm).
- Easy to install The soft silicone cap is easy to put on, no need to paste, no tools needed, and not easy to fall off.
- Reduce noise and prevent bumps It can protect furniture feet, wooden floors, ceramic tiles, reduce noise and prevent bumps. Felt pad on the bottom reduces resistance and allow easy, smooth movement of furniture without lifting.
- Adapted to every kind of shape It can be applied to various shapes of round and square chair feet, such as restaurant chairs, terrace chairs, kitchen chairs, metal bistro chairs, etc.