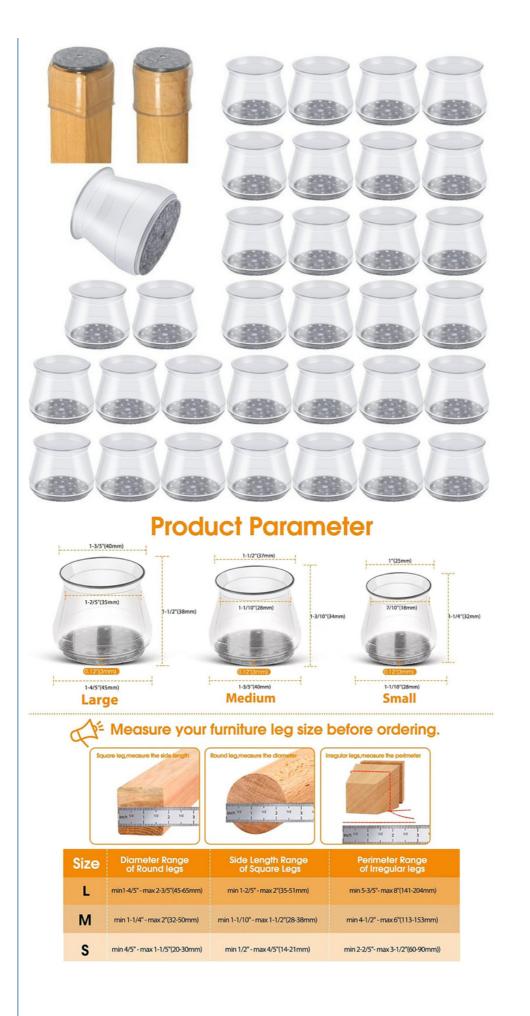

### Silicone Felt Furniture Leg Pads Features

- Material: Made of high-quality silicone, these chair leg protectors are durable and long-lasting. The material is soft and flexible, ensuring a snug fit on chair legs and protecting your floors from scratches and scuffs.
- Bottom Pad: The bottom of each protector features a felt pad that helps to prevent sliding and keeps the protectors securely in
- place. The felt also helps to reduce noise, making these protectors ideal for use on hardwood, tile, or other hard floor surfaces. Easy to Install: These protectors are easy to install and can be fitted to your chair legs in just a few seconds. Simply slip the
- protectors over the legs and they will stay securely in place, protecting your floors and reducing noise.
- Widely Used: These protectors can be used in a variety of settings, including homes, offices, schools, and more. They are ideal for use on hard floor surfaces, such as hardwood, tile, and laminate, and will protect your floors from scratches, scuffs, and marks left by chair legs.
- Compatibility: These Chair Leg Floor Protectors are designed to fit a variety of chair leg shapes and sizes. They can fit round chair legs with a diameter of 1.3" to 2" (33-50mm), square chair legs with a side length of 1.2" to 1.6" (29-40mm), and irregular chair legs with a circumference of 3.75" to 6.25" (95-160mm). The soft and flexible silicone material will conform to the shape of the legs, providing a snug fit and full protection for your floors.

### Silicone Felt Furniture Leg Pads Details

- CHAIR LEG & SQUARE FLOOR PROTECTORS : The Square Silicone Chair Leg Floor Protector for your Chair, wooden, laminate or tiled floors. These Leg Protectors Caps will also protect furniture from brooms and vacuum cleaners as well! APPLICABLE SIZE RANGE :Our silicone chair leg floor protector are suitable for leg size :Square length from 1.26" to 1.54"
- (32-39mm).circumference of 5.04" to 6.14" (128-156mm). ,Please measure your table and chair leg size before purchase.
- EASY TO INSTALL & REMOVE : Are you tired of self-adhesive or nailed furniture pads? These Square chair leg protectors must just be what you are looking for. Taking only a few seconds to stretch over each leg and saving your floor from a lot of scratches.
- NON-SLIP & KEEP QUIET : With these chair leg covers, your chair has friction in the sense so that it still will hold its place and not slide easily. won't make scraping sound or noise badly even pushing their chairs on the wood floor.
- FIT FOR SQUARE LEGS : Using silicone the chair leg cups are stretchable and flexible to put snugly over the existing Chair

# Silicone Felt Furniture Leg Pads Others

- [The felt pad will not fall off The package includes 32 pieces. Our upgraded silicone chair leg cover is equipped with a felt pad. We combine the felt and silicone into an integral part.
- Common size Suitable for chair foot with perimeter of 3-3/4" to 6-5/16" (98-160mm). Round diameter 1-6/16" to 2" (35-51mm). Square length 1-5/16" to 1-9/16" (31-40mm).
- Easy to install The soft silicone cap is easy to put on, no need to paste, no tools needed, and not easy to fall off.
- Reduce noise and prevent bumps It can protect furniture feet, wooden floors, ceramic tiles, reduce noise and prevent bumps. Felt pad on the bottom reduces resistance and allow easy, smooth movement of furniture without lifting.
- Adapted to every kind of shape It can be applied to various shapes of round and square chair feet, such as restaurant chairs, terrace chairs, kitchen chairs, metal bistro chairs, etc.

| The Application Range of Large Size                 |                                                                                                                                      |                                    |  |  |
|-----------------------------------------------------|--------------------------------------------------------------------------------------------------------------------------------------|------------------------------------|--|--|
| Round Leg<br>Diameter                               | Square Leg<br>Side Length                                                                                                            | Irregular Legs<br>Perimeter        |  |  |
| numbrandum dan  | son so 1 so 2 so 3<br>son so 1 so 2 so 3<br>son so 1 s                                                 |                                    |  |  |
| 1-2/5" to 1-9/10"<br>(36-47mm)                      | 1-1/10" to 1-1/2"<br>(28-38mm)                                                                                                       | 4-1/2" to 6"<br>(113-147mm)        |  |  |
| Lsize<br>Please measure your leg size before buying |                                                                                                                                      |                                    |  |  |
| OURS                                                | Vs (                                                                                                                                 | OTHERS                             |  |  |
|                                                     |                                                                                                                                      |                                    |  |  |
|                                                     | High elasticity, fits various shapes<br>Weak elasticity, only one shap<br>Weak elasticity, only one shap<br>The felt never comes off |                                    |  |  |
| Tool-free, installs insta                           | antly. Gel and t                                                                                                                     | tools cause furniture damage       |  |  |
| Sturdy, durable 0.1" sil                            | icone                                                                                                                                | 0.05" thickness,easy to tear 0.05" |  |  |