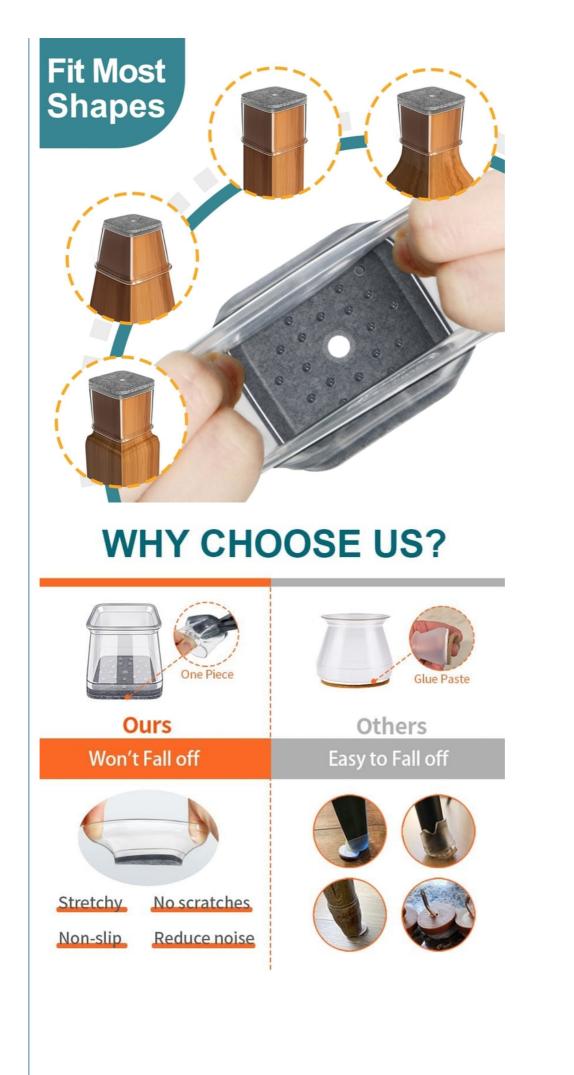

# Silicone Felt Furniture Leg Pads Others

- [The felt pad will not fall off The package includes 32 pieces. Our upgraded silicone chair leg cover is equipped with a felt pad. We combine the felt and silicone into an integral part.
- Common size Suitable for chair foot with perimeter of 3-3/4" to 6-5/16" (98-160mm). Round diameter 1-6/16" to 2" (35-51mm). Square length 1-5/16" to 1-9/16" (31-40mm).
- Easy to install The soft silicone cap is easy to put on, no need to paste, no tools needed, and not easy to fall off.
- Reduce noise and prevent bumps It can protect furniture feet, wooden floors, ceramic tiles, reduce noise and prevent bumps. Felt pad on the bottom reduces resistance and allow easy, smooth movement of furniture without lifting.
- Adapted to every kind of shape It can be applied to various shapes of round and square chair feet, such as restaurant chairs, terrace chairs, kitchen chairs, metal bistro chairs, etc.

| The Application Range of Large Size                 |                                                                                                                                      |                                    |  |  |
|-----------------------------------------------------|--------------------------------------------------------------------------------------------------------------------------------------|------------------------------------|--|--|
| Round Leg<br>Diameter                               | Square Leg<br>Side Length                                                                                                            | Irregular Legs<br>Perimeter        |  |  |
| numbrandum dan  | son so 1 so 2 so 3<br>son so 1 so 2 so 3<br>son so 1 s                                                 |                                    |  |  |
| 1-2/5" to 1-9/10"<br>(36-47mm)                      | 1-1/10" to 1-1/2"<br>(28-38mm)                                                                                                       | 4-1/2" to 6"<br>(113-147mm)        |  |  |
| Lsize<br>Please measure your leg size before buying |                                                                                                                                      |                                    |  |  |
| OURS                                                | Vs (                                                                                                                                 | OTHERS                             |  |  |
|                                                     |                                                                                                                                      |                                    |  |  |
|                                                     | High elasticity, fits various shapes<br>Weak elasticity, only one shap<br>Weak elasticity, only one shap<br>The felt never comes off |                                    |  |  |
| Tool-free, installs insta                           | antly. Gel and t                                                                                                                     | tools cause furniture damage       |  |  |
| Sturdy, durable 0.1" sil                            | icone                                                                                                                                | 0.05" thickness,easy to tear 0.05" |  |  |