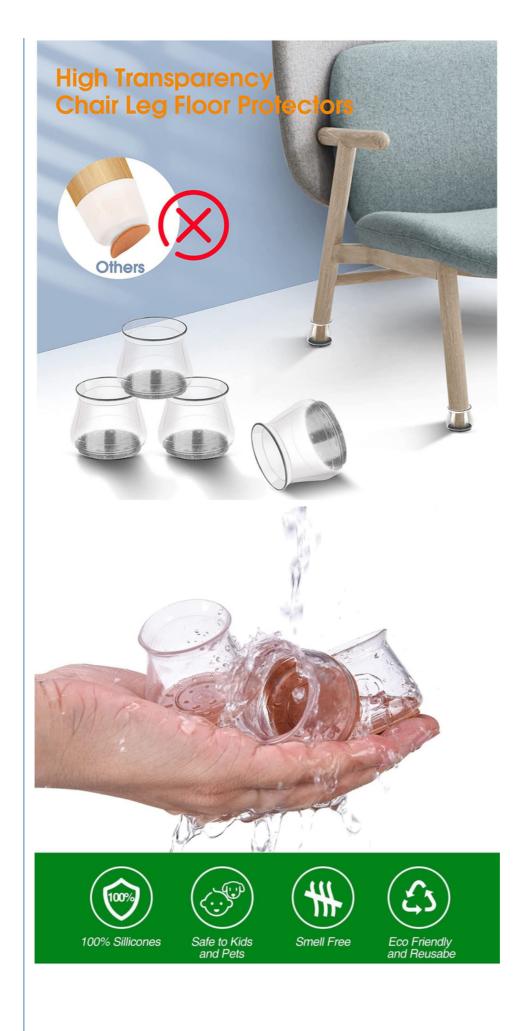

# Silicone Felt Furniture Leg Pads Description

Compared with most of the traditional 1mm furniture pads on the market, our chair leg floor protectors are made of 2mm thick silicone, which will never be damaged, durable. The chair leg protectors will not change color when stretched. Inside of the inner sleeves are particles with anti-slip, which will firmly fix the chair and never make the covers fall off. Felt pads at the bottom make your furniture move silently and smoothly along floors without leaving marks and noise.

# **Product Specification**

| <ul> <li>Highlight:</li> </ul>          | Silicone Chair Leg Floor Protectors,<br>Floor Protectors Silicone Felt,<br>7cm Silicone Floor Protectors |
|-----------------------------------------|----------------------------------------------------------------------------------------------------------|
| • Easy To Clean:                        | Yes                                                                                                      |
| <ul> <li>Heat Resistant:</li> </ul>     | Great                                                                                                    |
| <ul> <li>Packaging:</li> </ul>          | Opp Bag                                                                                                  |
| <ul> <li>Is Dishwasher Safe:</li> </ul> | Yes                                                                                                      |
| Item Weight:                            | 7 G                                                                                                      |
| • Size Range:                           | 5-7cm                                                                                                    |
| Color:                                  | Transparent                                                                                              |
| • Usage:                                | Silicone Chair Leg Floor Protector                                                                       |
| Material:                               | 100% Food Grade Platinum Silicone                                                                        |
|                                         |                                                                                                          |