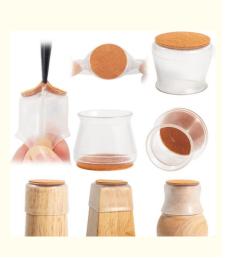

# Silicone Felt Furniture Leg Pads Description

Compared with most of the traditional 1mm furniture pads on the market, our chair leg floor protectors are made of 2mm thick silicone, which will never be damaged, durable. The chair leg protectors will not change color when stretched. Inside of the inner sleeves are particles with anti-slip, which will firmly fix the chair and never make the covers fall off. Felt pads at the bottom make your furniture move silently and smoothly along floors without leaving marks and noise.

### Silicone Felt Furniture Leg Pads Features

- Material: Made of high-quality silicone, these chair leg protectors are durable and long-lasting. The material is soft and flexible, ensuring a snug fit on chair legs and protecting your floors from scratches and scuffs.
- Bottom Pad: The bottom of each protector features a felt pad that helps to prevent sliding and keeps the protectors securely in
- place. The felt also helps to reduce noise, making these protectors ideal for use on hardwood, tile, or other hard floor surfaces. Easy to Install: These protectors are easy to install and can be fitted to your chair legs in just a few seconds. Simply slip the
- protectors over the legs and they will stay securely in place, protecting your floors and reducing noise.
- Widely Used: These protectors can be used in a variety of settings, including homes, offices, schools, and more. They are ideal for use on hard floor surfaces, such as hardwood, tile, and laminate, and will protect your floors from scratches, scuffs, and marks left by chair legs.
- Compatibility: These Chair Leg Floor Protectors are designed to fit a variety of chair leg shapes and sizes. They can fit round chair legs with a diameter of 1.3" to 2" (33-50mm), square chair legs with a side length of 1.2" to 1.6" (29-40mm), and irregular chair legs with a circumference of 3.75" to 6.25" (95-160mm). The soft and flexible silicone material will conform to the shape of the legs, providing a snug fit and full protection for your floors.