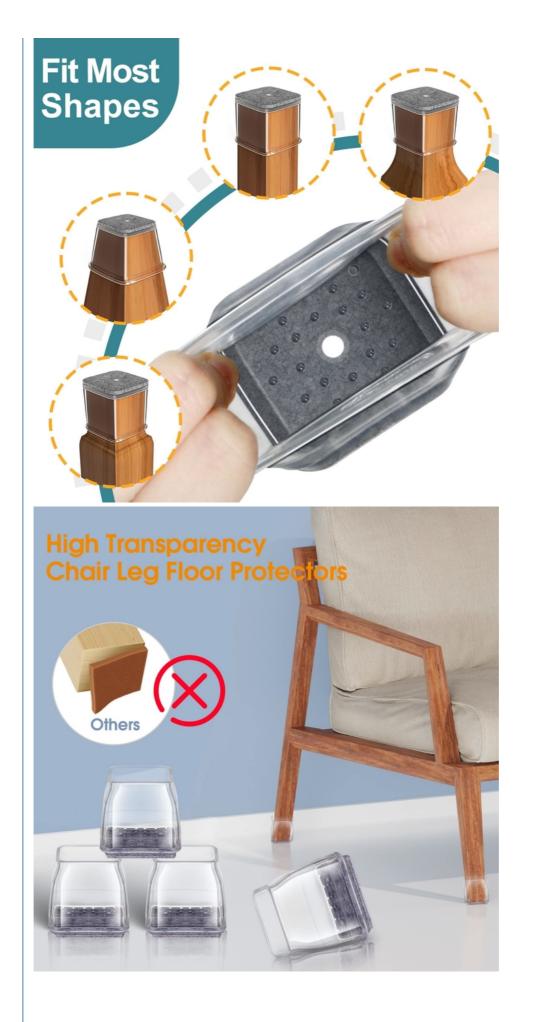

### Silicone Felt Furniture Leg Pads Features

- Material: Made of high-quality silicone, these chair leg protectors are durable and long-lasting. The material is soft and flexible, ensuring a snug fit on chair legs and protecting your floors from scratches and scuffs.
- Bottom Pad: The bottom of each protector features a felt pad that helps to prevent sliding and keeps the protectors securely in
- place. The felt also helps to reduce noise, making these protectors ideal for use on hardwood, tile, or other hard floor surfaces. Easy to Install: These protectors are easy to install and can be fitted to your chair legs in just a few seconds. Simply slip the
- protectors over the legs and they will stay securely in place, protecting your floors and reducing noise.
- Widely Used: These protectors can be used in a variety of settings, including homes, offices, schools, and more. They are ideal for use on hard floor surfaces, such as hardwood, tile, and laminate, and will protect your floors from scratches, scuffs, and marks left by chair legs.
- Compatibility: These Chair Leg Floor Protectors are designed to fit a variety of chair leg shapes and sizes. They can fit round chair legs with a diameter of 1.3" to 2" (33-50mm), square chair legs with a side length of 1.2" to 1.6" (29-40mm), and irregular chair legs with a circumference of 3.75" to 6.25" (95-160mm). The soft and flexible silicone material will conform to the shape of the legs, providing a snug fit and full protection for your floors.

### Silicone Felt Furniture Leg Pads Details

- CHAIR LEG & SQUARE FLOOR PROTECTORS : The Square Silicone Chair Leg Floor Protector for your Chair, wooden, laminate or tiled floors. These Leg Protectors Caps will also protect furniture from brooms and vacuum cleaners as well! APPLICABLE SIZE RANGE :Our silicone chair leg floor protector are suitable for leg size :Square length from 1.26" to 1.54"
- (32-39mm).circumference of 5.04" to 6.14" (128-156mm). ,Please measure your table and chair leg size before purchase.
- EASY TO INSTALL & REMOVE : Are you tired of self-adhesive or nailed furniture pads? These Square chair leg protectors must just be what you are looking for. Taking only a few seconds to stretch over each leg and saving your floor from a lot of scratches.
- NON-SLIP & KEEP QUIET : With these chair leg covers, your chair has friction in the sense so that it still will hold its place and not slide easily. won't make scraping sound or noise badly even pushing their chairs on the wood floor.
- FIT FOR SQUARE LEGS : Using silicone the chair leg cups are stretchable and flexible to put snugly over the existing Chair