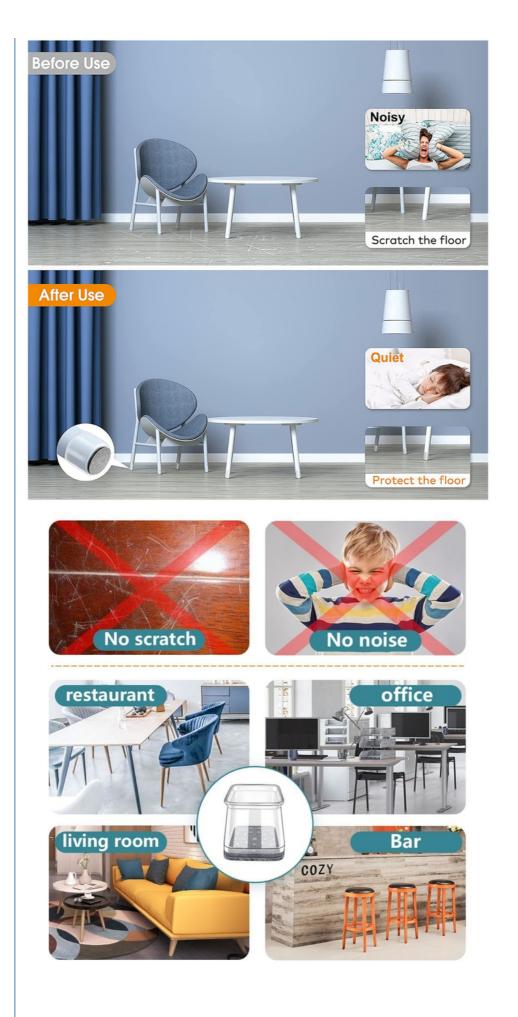

# Silicone Felt Furniture Leg Pads Description

Compared with most of the traditional 1mm furniture pads on the market, our chair leg floor protectors are made of 2mm thick silicone, which will never be damaged, durable. The chair leg protectors will not change color when stretched. Inside of the inner sleeves are particles with anti-slip, which will firmly fix the chair and never make the covers fall off. Felt pads at the bottom make your furniture move silently and smoothly along floors without leaving marks and noise.

### Silicone Felt Furniture Leg Pads Features

- Material: Made of high-quality silicone, these chair leg protectors are durable and long-lasting. The material is soft and flexible, ensuring a snug fit on chair legs and protecting your floors from scratches and scuffs.
- Bottom Pad: The bottom of each protector features a felt pad that helps to prevent sliding and keeps the protectors securely in
- place. The felt also helps to reduce noise, making these protectors ideal for use on hardwood, tile, or other hard floor surfaces. Easy to Install: These protectors are easy to install and can be fitted to your chair legs in just a few seconds. Simply slip the
- protectors over the legs and they will stay securely in place, protecting your floors and reducing noise.
- Widely Used: These protectors can be used in a variety of settings, including homes, offices, schools, and more. They are ideal for use on hard floor surfaces, such as hardwood, tile, and laminate, and will protect your floors from scratches, scuffs, and marks left by chair legs.
- Compatibility: These Chair Leg Floor Protectors are designed to fit a variety of chair leg shapes and sizes. They can fit round chair legs with a diameter of 1.3" to 2" (33-50mm), square chair legs with a side length of 1.2" to 1.6" (29-40mm), and irregular chair legs with a circumference of 3.75" to 6.25" (95-160mm). The soft and flexible silicone material will conform to the shape of the legs, providing a snug fit and full protection for your floors.

# Silicone Felt Furniture Leg Pads Others

- [The felt pad will not fall off The package includes 32 pieces. Our upgraded silicone chair leg cover is equipped with a felt pad. We combine the felt and silicone into an integral part.
- Common size Suitable for chair foot with perimeter of 3-3/4" to 6-5/16" (98-160mm). Round diameter 1-6/16" to 2" (35-51mm). Square length 1-5/16" to 1-9/16" (31-40mm).
- Easy to install The soft silicone cap is easy to put on, no need to paste, no tools needed, and not easy to fall off.
- Reduce noise and prevent bumps It can protect furniture feet, wooden floors, ceramic tiles, reduce noise and prevent bumps. Felt pad on the bottom reduces resistance and allow easy, smooth movement of furniture without lifting.
- Adapted to every kind of shape It can be applied to various shapes of round and square chair feet, such as restaurant chairs, terrace chairs, kitchen chairs, metal bistro chairs, etc.