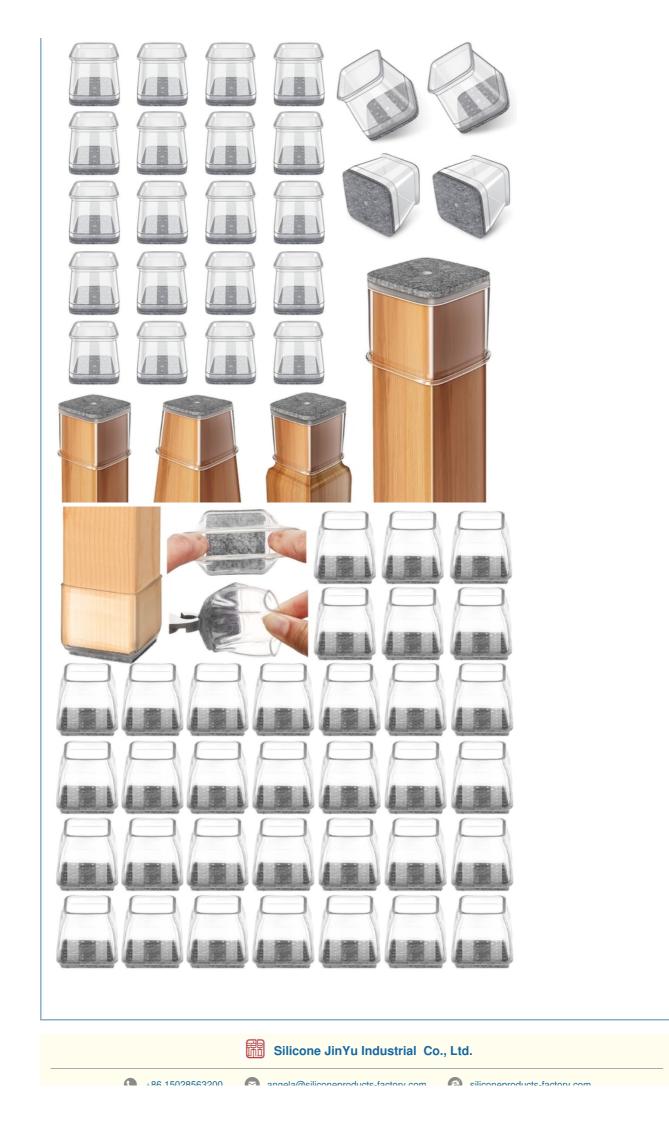

### Silicone Felt Furniture Leg Pads Details

- CHAIR LEG & SQUARE FLOOR PROTECTORS : The Square Silicone Chair Leg Floor Protector for your Chair, wooden, laminate or tiled floors. These Leg Protectors Caps will also protect furniture from brooms and vacuum cleaners as well! APPLICABLE SIZE RANGE :Our silicone chair leg floor protector are suitable for leg size :Square length from 1.26" to 1.54"
- (32-39mm).circumference of 5.04" to 6.14" (128-156mm). ,Please measure your table and chair leg size before purchase.
- EASY TO INSTALL & REMOVE : Are you tired of self-adhesive or nailed furniture pads? These Square chair leg protectors must just be what you are looking for. Taking only a few seconds to stretch over each leg and saving your floor from a lot of scratches.
- NON-SLIP & KEEP QUIET : With these chair leg covers, your chair has friction in the sense so that it still will hold its place and not slide easily. won't make scraping sound or noise badly even pushing their chairs on the wood floor.
- FIT FOR SQUARE LEGS : Using silicone the chair leg cups are stretchable and flexible to put snugly over the existing Chair

# Silicone Felt Furniture Leg Pads Others

- [The felt pad will not fall off The package includes 32 pieces. Our upgraded silicone chair leg cover is equipped with a felt pad. We combine the felt and silicone into an integral part.
- Common size Suitable for chair foot with perimeter of 3-3/4" to 6-5/16" (98-160mm). Round diameter 1-6/16" to 2" (35-51mm). Square length 1-5/16" to 1-9/16" (31-40mm).
- Easy to install The soft silicone cap is easy to put on, no need to paste, no tools needed, and not easy to fall off.
- Reduce noise and prevent bumps It can protect furniture feet, wooden floors, ceramic tiles, reduce noise and prevent bumps. Felt pad on the bottom reduces resistance and allow easy, smooth movement of furniture without lifting.
- Adapted to every kind of shape It can be applied to various shapes of round and square chair feet, such as restaurant chairs, terrace chairs, kitchen chairs, metal bistro chairs, etc.