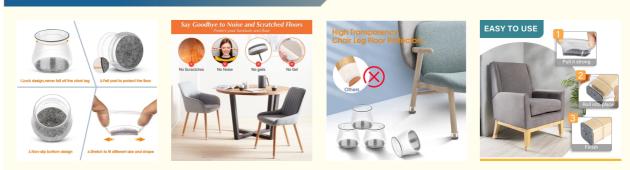

# Silicone Felt Furniture Leg Pads Description

Compared with most of the traditional 1mm furniture pads on the market, our chair leg floor protectors are made of 2mm thick silicone, which will never be damaged, durable. The chair leg protectors will not change color when stretched. Inside of the inner sleeves are particles with anti-slip, which will firmly fix the chair and never make the covers fall off. Felt pads at the bottom make your furniture move silently and smoothly along floors without leaving marks and noise.

### Silicone Felt Furniture Leg Pads Features

- Material: Made of high-quality silicone, these chair leg protectors are durable and long-lasting. The material is soft and flexible, ensuring a snug fit on chair legs and protecting your floors from scratches and scuffs.
- Bottom Pad: The bottom of each protector features a felt pad that helps to prevent sliding and keeps the protectors securely in
- place. The felt also helps to reduce noise, making these protectors ideal for use on hardwood, tile, or other hard floor surfaces. Easy to Install: These protectors are easy to install and can be fitted to your chair legs in just a few seconds. Simply slip the
- protectors over the legs and they will stay securely in place, protecting your floors and reducing noise.
- Widely Used: These protectors can be used in a variety of settings, including homes, offices, schools, and more. They are ideal for use on hard floor surfaces, such as hardwood, tile, and laminate, and will protect your floors from scratches, scuffs, and marks left by chair legs.
- Compatibility: These Chair Leg Floor Protectors are designed to fit a variety of chair leg shapes and sizes. They can fit round chair legs with a diameter of 1.3" to 2" (33-50mm), square chair legs with a side length of 1.2" to 1.6" (29-40mm), and irregular chair legs with a circumference of 3.75" to 6.25" (95-160mm). The soft and flexible silicone material will conform to the shape of the legs, providing a snug fit and full protection for your floors.

### Silicone Felt Furniture Leg Pads Details

- CHAIR LEG & SQUARE FLOOR PROTECTORS : The Square Silicone Chair Leg Floor Protector for your Chair, wooden, laminate or tiled floors. These Leg Protectors Caps will also protect furniture from brooms and vacuum cleaners as well! APPLICABLE SIZE RANGE :Our silicone chair leg floor protector are suitable for leg size :Square length from 1.26" to 1.54"
- (32-39mm).circumference of 5.04" to 6.14" (128-156mm). ,Please measure your table and chair leg size before purchase.
- EASY TO INSTALL & REMOVE : Are you tired of self-adhesive or nailed furniture pads? These Square chair leg protectors must just be what you are looking for. Taking only a few seconds to stretch over each leg and saving your floor from a lot of scratches.
- NON-SLIP & KEEP QUIET : With these chair leg covers, your chair has friction in the sense so that it still will hold its place and not slide easily. won't make scraping sound or noise badly even pushing their chairs on the wood floor.
- FIT FOR SQUARE LEGS : Using silicone the chair leg cups are stretchable and flexible to put snugly over the existing Chair