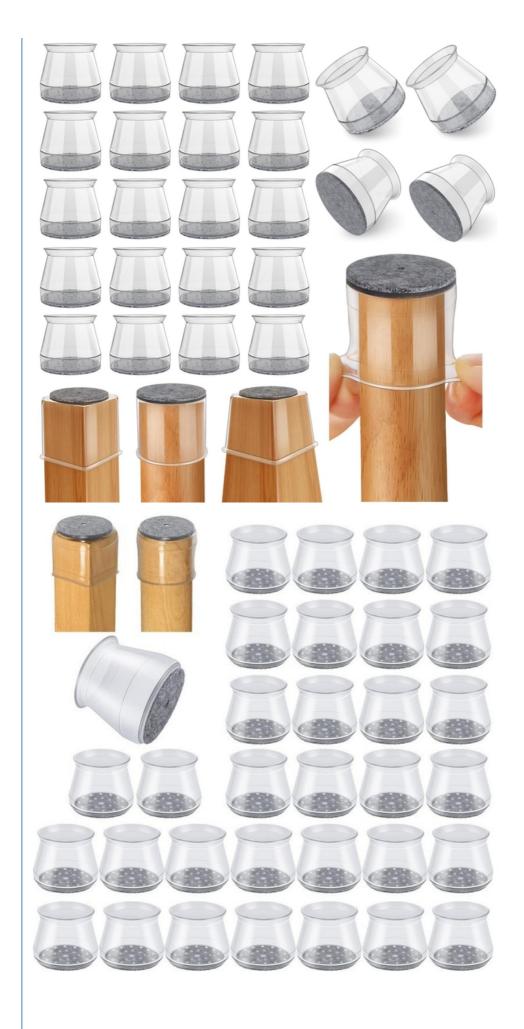

# Silicone Chair Leg Floor Protectors Silicone Felt Furniture Leg Pads Caps Covers For Hardwood Floors Fit : 1.3" - 2"

O

# Silicone Felt Furniture Leg Pads Description

Compared with most of the traditional 1mm furniture pads on the market, our chair leg floor protectors are made of 2mm thick silicone, which will never be damaged, durable. The chair leg protectors will not change color when stretched. Inside of the inner sleeves are particles with anti-slip, which will firmly fix the chair and never make the covers fall off. Felt pads at the bottom make your furniture move silently and smoothly along floors without leaving marks and noise.

### Silicone Felt Furniture Leg Pads Features

- Material: Made of high-quality silicone, these chair leg protectors are durable and long-lasting. The material is soft and flexible, ensuring a snug fit on chair legs and protecting your floors from scratches and scuffs.
- Bottom Pad: The bottom of each protector features a felt pad that helps to prevent sliding and keeps the protectors securely in
- place. The felt also helps to reduce noise, making these protectors ideal for use on hardwood, tile, or other hard floor surfaces. Easy to Install: These protectors are easy to install and can be fitted to your chair legs in just a few seconds. Simply slip the
- protectors over the legs and they will stay securely in place, protecting your floors and reducing noise.
- Widely Used: These protectors can be used in a variety of settings, including homes, offices, schools, and more. They are ideal for use on hard floor surfaces, such as hardwood, tile, and laminate, and will protect your floors from scratches, scuffs, and marks left by chair legs.
- Compatibility: These Chair Leg Floor Protectors are designed to fit a variety of chair leg shapes and sizes. They can fit round chair legs with a diameter of 1.3" to 2" (33-50mm), square chair legs with a side length of 1.2" to 1.6" (29-40mm), and irregular chair legs with a circumference of 3.75" to 6.25" (95-160mm). The soft and flexible silicone material will conform to the shape of the legs, providing a snug fit and full protection for your floors.

### Silicone Felt Furniture Leg Pads Details

- CHAIR LEG & SQUARE FLOOR PROTECTORS : The Square Silicone Chair Leg Floor Protector for your Chair, wooden, laminate or tiled floors. These Leg Protectors Caps will also protect furniture from brooms and vacuum cleaners as well! APPLICABLE SIZE RANGE :Our silicone chair leg floor protector are suitable for leg size :Square length from 1.26" to 1.54"
- (32-39mm).circumference of 5.04" to 6.14" (128-156mm). ,Please measure your table and chair leg size before purchase.
- EASY TO INSTALL & REMOVE : Are you tired of self-adhesive or nailed furniture pads? These Square chair leg protectors must just be what you are looking for. Taking only a few seconds to stretch over each leg and saving your floor from a lot of scratches.
- NON-SLIP & KEEP QUIET : With these chair leg covers, your chair has friction in the sense so that it still will hold its place and not slide easily. won't make scraping sound or noise badly even pushing their chairs on the wood floor.
- FIT FOR SQUARE LEGS : Using silicone the chair leg cups are stretchable and flexible to put snugly over the existing Chair

# Silicone Felt Furniture Leg Pads Others

- [The felt pad will not fall off The package includes 32 pieces. Our upgraded silicone chair leg cover is equipped with a felt pad. We combine the felt and silicone into an integral part.
- Common size Suitable for chair foot with perimeter of 3-3/4" to 6-5/16" (98-160mm). Round diameter 1-6/16" to 2" (35-51mm). Square length 1-5/16" to 1-9/16" (31-40mm).
- Easy to install The soft silicone cap is easy to put on, no need to paste, no tools needed, and not easy to fall off.
- Reduce noise and prevent bumps It can protect furniture feet, wooden floors, ceramic tiles, reduce noise and prevent bumps. Felt pad on the bottom reduces resistance and allow easy, smooth movement of furniture without lifting.
- Adapted to every kind of shape It can be applied to various shapes of round and square chair feet, such as restaurant chairs, terrace chairs, kitchen chairs, metal bistro chairs, etc.