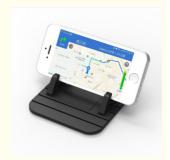

#### Silicone Car Phone Holder Description

Consisting of advanced soft silicone and 5 dips with strong adhesive, this cell phone holder will be firmly fixed on the car dashboard to ensure safety during driving. Designed to be reusable, this cell phone holder will not leave any marks after removing it from the dashboard of your car, and it will be as sticky as new after washing it with water and reusing it. The cell phone holder has an adjustable design and the two rubber mounts can be moved freely to accommodate different models of cell phones and GPS devices. The cell phone holder can be used not only in the car, but also as a desktop cell phone holder, which can be used at home, office, gym, easy to install and carry.

## Silicone Car Phone Holder Features

- Wide Fitment: It is applicable to the installation of most smart phone car dashboard with different sizes on the market. Just put this car dashboard bracket on the car's center console. The overall silicone material will protect your phone and provide a good angle during use, Note that you need to press the bottom of the silicone pad to adsorb it on the countertop to avoid the bracket adsorption is not firm and slipping off.
  Universal Silicone Gel Car Dashboard: This silicone phone pad is made of silicone and has strong absorption capacity, so it is
- not easy to drop when driving. Simple design and small size make it easy to use, place and carry, providing great convenience for your life
- Easy to Use: This practical mobile phone holder is easy to use or clean, and it is nonmagnetic, without adhesive or glue. You just need to use a wet towel to wipe it. It is the same as new
- Wide Application :This mobile phone holder can be directly installed on the dashboard of cars, trucks, SUV, etc., or on any smooth surface, such as tables or tables
- Special Design: There is a hook design to hold the phone in a stable angle, and these two hooks can also be moved flexibly to fit various sizes of phone or other appliances