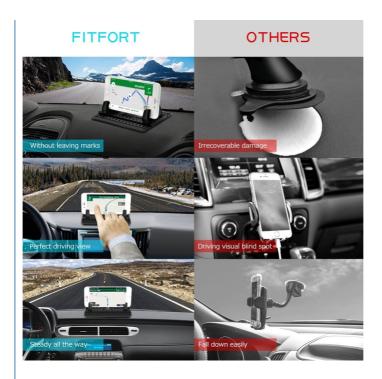

#### Silicone Car Phone Holder Description

Consisting of advanced soft silicone and 5 dips with strong adhesive, this cell phone holder will be firmly fixed on the car dashboard to ensure safety during driving. Designed to be reusable, this cell phone holder will not leave any marks after removing it from the dashboard of your car, and it will be as sticky as new after washing it with water and reusing it. The cell phone holder has an adjustable design and the two rubber mounts can be moved freely to accommodate different models of cell phones and GPS devices. The cell phone holder can be used not only in the car, but also as a desktop cell phone holder, which can be used at home, office, gym, easy to install and carry.

  Shockproof & Non-slip -- The cell phone holder is with strong adsorption capacity, and equipped with anti-slip pad on the bottom, no need to afraid of falling even if take a sudden turn, ensure the safety of your equipment

# Non-slip Bottom Design

Free Adsorption Leaving No Traces

Silicone JinYu Industrial Co., Ltd.

(\$\ +86\ 15028563200 \quad \text{angela@siliconeproducts-factory.com} \text{ } \end{align\*} siliconeproducts-factory.com