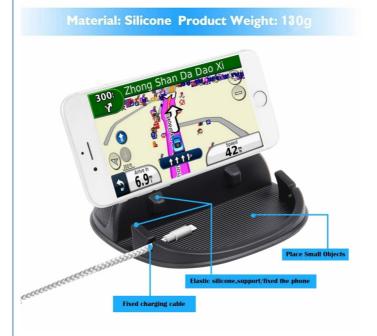

#### **Product Specification**

Material: 100% Platinum Silicone
Function: Silicone Car Phone Pad Holder
Color: Black, Gray,

Dimension: 9\*11cm
 Weight: 50g
 OEM: Welcome
 Packaging: Opp Bag
 Heat Resistant: High
 Easy To Clean: Yes

# Silicone Car Phone Holder Specification

| Name             | Silicone Car Phone Pad Mount |  |
|------------------|------------------------------|--|
| Material Feature | BPA free                     |  |
| Size             | 9*11cm                       |  |
| Weight           | 50g                          |  |
| Dishwasher Safe  | Yes                          |  |

## Silicone Car Phone Holder Details

- Wide Fitment -- Pad Size(L x W x H): 17.5 x 10.5 x 0.5cm/6.9" x 4.1" x 0.2", Mount Size(L x W x H): 7 x 1 x 4cm/2.76" x 0.4" x 1.57. Suitable for most of different size smartphones in the car phone holder market. Just place this car dash holder in center console of the car, overall silicone material will protect your phone and provide a good angle while using
- Multi-Functional -- Our phone mount for car can not only be used in the car as smartphone holder but also can be used to place other suitable items, such as glasses. And also in office room, bedroom, living room and other places to hold anything as
- Adjustable as Wanted -- This dash car phone mount can adjust the width of mount to meet phone size or the ways of Pagistable as wanted -- This dasht can just in mount can adjust the would of mount to meet profile size of the ways of placement. But horizontally placement will be more stable than vertical. And there may be a little slide when you take a sharp turn, which is depends on your driving conditions