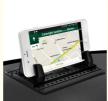

#### Silicone Car Phone Holder Description

Consisting of advanced soft silicone and 5 dips with strong adhesive, this cell phone holder will be firmly fixed on the car dashboard to ensure safety during driving. Designed to be reusable, this cell phone holder will not leave any marks after removing it from the dashboard of your car, and it will be as sticky as new after washing it with water and reusing it. The cell phone holder has an adjustable design and the two rubber mounts can be moved freely to accommodate different models of cell phones and GPS devices. The cell phone holder can be used not only in the car, but also as a desktop cell phone holder, which can be used at home, office, gym, easy to install and carry.

## Silicone Car Phone Holder Features

- Wide Fitment: It is applicable to the installation of most smart phone car dashboard with different sizes on the market. Just put this car dashboard bracket on the car's center console. The overall silicone material will protect your phone and provide a good angle during use, Note that you need to press the bottom of the silicone pad to adsorb it on the countertop to avoid the bracket adsorption is not firm and slipping off.
  Universal Silicone Gel Car Dashboard: This silicone phone pad is made of silicone and has strong absorption capacity, so it is
- not easy to drop when driving. Simple design and small size make it easy to use, place and carry, providing great convenience for your life
- Easy to Use: This practical mobile phone holder is easy to use or clean, and it is nonmagnetic, without adhesive or glue. You just need to use a wet towel to wipe it. It is the same as new
- Wide Application :This mobile phone holder can be directly installed on the dashboard of cars, trucks, SUV, etc., or on any smooth surface, such as tables or tables
- Special Design: There is a hook design to hold the phone in a stable angle, and these two hooks can also be moved flexibly to fit various sizes of phone or other appliances