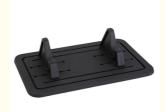

## Silicone Car Phone Holder Features

- Wide Fitment: It is applicable to the installation of most smart phone car dashboard with different sizes on the market. Just put this car dashboard bracket on the car's center console. The overall silicone material will protect your phone and provide a good angle during use, Note that you need to press the bottom of the silicone pad to adsorb it on the countertop to avoid the bracket adsorption is not firm and slipping off.
  Universal Silicone Gel Car Dashboard: This silicone phone pad is made of silicone and has strong absorption capacity, so it is
- not easy to drop when driving. Simple design and small size make it easy to use, place and carry, providing great convenience for your life
- Easy to Use: This practical mobile phone holder is easy to use or clean, and it is nonmagnetic, without adhesive or glue. You just need to use a wet towel to wipe it. It is the same as new
- Wide Application :This mobile phone holder can be directly installed on the dashboard of cars, trucks, SUV, etc., or on any smooth surface, such as tables or tables
- Special Design: There is a hook design to hold the phone in a stable angle, and these two hooks can also be moved flexibly to fit various sizes of phone or other appliances

## Silicone Car Phone Holder Details

- Wide Fitment -- Pad Size(L x W x H): 17.5 x 10.5 x 0.5cm/6.9" x 4.1" x 0.2", Mount Size(L x W x H): 7 x 1 x 4cm/2.76" x 0.4" x 1.57. Suitable for most of different size smartphones in the car phone holder market. Just place this car dash holder in center console of the car, overall silicone material will protect your phone and provide a good angle while using
- Multi-Functional -- Our phone mount for car can not only be used in the car as smartphone holder but also can be used to place other suitable items, such as glasses. And also in office room, bedroom, living room and other places to hold anything as
- Adjustable as Wanted -- This dash car phone mount can adjust the width of mount to meet phone size or the ways of Pagistable as wanted -- This dasht can just in mount can adjust the would of mount to meet profile size of the ways of placement. But horizontally placement will be more stable than vertical. And there may be a little slide when you take a sharp turn, which is depends on your driving conditions