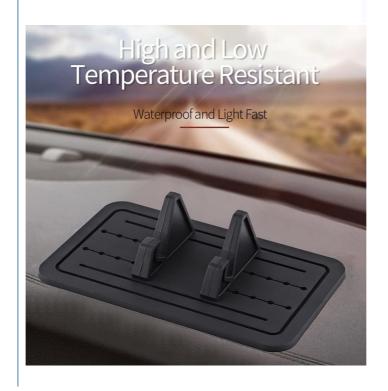

#### Silicone Car Phone Holder Description

Consisting of advanced soft silicone and 5 dips with strong adhesive, this cell phone holder will be firmly fixed on the car dashboard to ensure safety during driving. Designed to be reusable, this cell phone holder will not leave any marks after removing it from the dashboard of your car, and it will be as sticky as new after washing it with water and reusing it. The cell phone holder has an adjustable design and the two rubber mounts can be moved freely to accommodate different models of cell phones and GPS devices. The cell phone holder can be used not only in the car, but also as a desktop cell phone holder, which can be used at home, office, gym, easy to install and carry.

## Silicone Car Phone Holder Features

- Wide Fitment: It is applicable to the installation of most smart phone car dashboard with different sizes on the market. Just put this car dashboard bracket on the car's center console. The overall silicone material will protect your phone and provide a good angle during use, Note that you need to press the bottom of the silicone pad to adsorb it on the countertop to avoid the bracket adsorption is not firm and slipping off.
  Universal Silicone Gel Car Dashboard: This silicone phone pad is made of silicone and has strong absorption capacity, so it is
- not easy to drop when driving. Simple design and small size make it easy to use, place and carry, providing great convenience for your life
- Easy to Use: This practical mobile phone holder is easy to use or clean, and it is nonmagnetic, without adhesive or glue. You just need to use a wet towel to wipe it. It is the same as new
- Wide Application :This mobile phone holder can be directly installed on the dashboard of cars, trucks, SUV, etc., or on any smooth surface, such as tables or tables
- Special Design: There is a hook design to hold the phone in a stable angle, and these two hooks can also be moved flexibly to fit various sizes of phone or other appliances