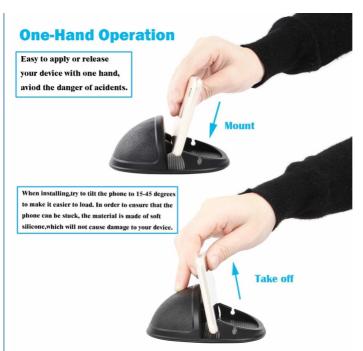

#### Silicone Car Phone Holder Description

Consisting of advanced soft silicone and 5 dips with strong adhesive, this cell phone holder will be firmly fixed on the car dashboard to ensure safety during driving. Designed to be reusable, this cell phone holder will not leave any marks after removing it from the dashboard of your car, and it will be as sticky as new after washing it with water and reusing it. The cell phone holder has an adjustable design and the two rubber mounts can be moved freely to accommodate different models of cell phones and GPS devices. The cell phone holder can be used not only in the car, but also as a desktop cell phone holder, which can be used at home, office, gym, easy to install and carry.

## Silicone Car Phone Holder Features

- Wide Fitment: It is applicable to the installation of most smart phone car dashboard with different sizes on the market. Just put this car dashboard bracket on the car's center console. The overall silicone material will protect your phone and provide a good angle during use, Note that you need to press the bottom of the silicone pad to adsorb it on the countertop to avoid the bracket adsorption is not firm and slipping off.
  Universal Silicone Gel Car Dashboard: This silicone phone pad is made of silicone and has strong absorption capacity, so it is
- not easy to drop when driving. Simple design and small size make it easy to use, place and carry, providing great convenience for your life
- Easy to Use: This practical mobile phone holder is easy to use or clean, and it is nonmagnetic, without adhesive or glue. You just need to use a wet towel to wipe it. It is the same as new
- Wide Application :This mobile phone holder can be directly installed on the dashboard of cars, trucks, SUV, etc., or on any smooth surface, such as tables or tables
- Special Design: There is a hook design to hold the phone in a stable angle, and these two hooks can also be moved flexibly to fit various sizes of phone or other appliances