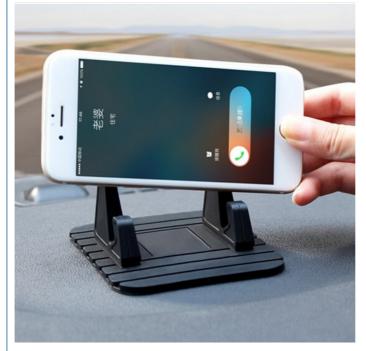

#### Silicone Car Phone Holder Description

Consisting of advanced soft silicone and 5 dips with strong adhesive, this cell phone holder will be firmly fixed on the car dashboard to ensure safety during driving. Designed to be reusable, this cell phone holder will not leave any marks after removing it from the dashboard of your car, and it will be as sticky as new after washing it with water and reusing it. The cell phone holder has an adjustable design and the two rubber mounts can be moved freely to accommodate different models of cell phones and GPS devices. The cell phone holder can be used not only in the car, but also as a desktop cell phone holder, which can be used at home, office, gym, easy to install and carry.

## Silicone Car Phone Holder Features

- Wide Fitment: It is applicable to the installation of most smart phone car dashboard with different sizes on the market. Just put this car dashboard bracket on the car's center console. The overall silicone material will protect your phone and provide a good angle during use, Note that you need to press the bottom of the silicone pad to adsorb it on the countertop to avoid the bracket adsorption is not firm and slipping off.
  Universal Silicone Gel Car Dashboard: This silicone phone pad is made of silicone and has strong absorption capacity, so it is
- not easy to drop when driving. Simple design and small size make it easy to use, place and carry, providing great convenience for your life
- Easy to Use: This practical mobile phone holder is easy to use or clean, and it is nonmagnetic, without adhesive or glue. You just need to use a wet towel to wipe it. It is the same as new
- Wide Application :This mobile phone holder can be directly installed on the dashboard of cars, trucks, SUV, etc., or on any smooth surface, such as tables or tables
- Special Design: There is a hook design to hold the phone in a stable angle, and these two hooks can also be moved flexibly to fit various sizes of phone or other appliances

## Silicone Car Phone Holder Details

- Wide Fitment -- Pad Size(L x W x H): 17.5 x 10.5 x 0.5cm/6.9" x 4.1" x 0.2", Mount Size(L x W x H): 7 x 1 x 4cm/2.76" x 0.4" x 1.57. Suitable for most of different size smartphones in the car phone holder market. Just place this car dash holder in center console of the car, overall silicone material will protect your phone and provide a good angle while using
- Multi-Functional -- Our phone mount for car can not only be used in the car as smartphone holder but also can be used to place other suitable items, such as glasses. And also in office room, bedroom, living room and other places to hold anything as
- Adjustable as Wanted -- This dash car phone mount can adjust the width of mount to meet phone size or the ways of Pagistable as wanted -- This dasht can just in mount can adjust the would of mount to meet profile size of the ways of placement. But horizontally placement will be more stable than vertical. And there may be a little slide when you take a sharp turn, which is depends on your driving conditions