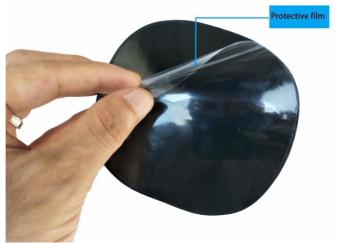

  Easy to Use -- Use directly after put, your phones can be put in horizontal and vertical ways. Wear resistance and durable,
- can be washed when it becomes dirty

- 1.Before you use it, please remove the protective film from the bottom, then it will stick more firmly .
- 2. The bottom of the holder is made of soft silicone and is suitable for all kinds of panel surfaces.