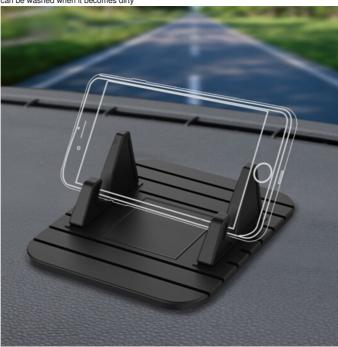

#### Silicone Car Phone Holder Description

Consisting of advanced soft silicone and 5 dips with strong adhesive, this cell phone holder will be firmly fixed on the car dashboard to ensure safety during driving. Designed to be reusable, this cell phone holder will not leave any marks after removing it from the dashboard of your car, and it will be as sticky as new after washing it with water and reusing it. The cell phone holder has an adjustable design and the two rubber mounts can be moved freely to accommodate different models of cell phones and GPS devices. The cell phone holder can be used not only in the car, but also as a desktop cell phone holder, which can be used at home, office, gym, easy to install and carry.

## Silicone Car Phone Holder Features

- Wide Fitment: It is applicable to the installation of most smart phone car dashboard with different sizes on the market. Just put this car dashboard bracket on the car's center console. The overall silicone material will protect your phone and provide a good angle during use, Note that you need to press the bottom of the silicone pad to adsorb it on the countertop to avoid the bracket adsorption is not firm and slipping off.
  Universal Silicone Gel Car Dashboard: This silicone phone pad is made of silicone and has strong absorption capacity, so it is
- not easy to drop when driving. Simple design and small size make it easy to use, place and carry, providing great convenience for your life
- Easy to Use: This practical mobile phone holder is easy to use or clean, and it is nonmagnetic, without adhesive or glue. You just need to use a wet towel to wipe it. It is the same as new
- Wide Application :This mobile phone holder can be directly installed on the dashboard of cars, trucks, SUV, etc., or on any smooth surface, such as tables or tables
- Special Design: There is a hook design to hold the phone in a stable angle, and these two hooks can also be moved flexibly to fit various sizes of phone or other appliances

  Easy to Use -- Use directly after put, your phones can be put in horizontal and vertical ways. Wear resistance and durable,
- can be washed when it becomes dirty

- 1.Before you use it, please remove the protective film from the bottom, then it will stick more firmly .
- 2. The bottom of the holder is made of soft silicone and is suitable for all kinds of panel surfaces.