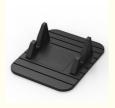

## Silicone Car Phone Holder Features

- Wide Fitment: It is applicable to the installation of most smart phone car dashboard with different sizes on the market. Just put this car dashboard bracket on the car's center console. The overall silicone material will protect your phone and provide a good angle during use, Note that you need to press the bottom of the silicone pad to adsorb it on the countertop to avoid the bracket adsorption is not firm and slipping off.
  Universal Silicone Gel Car Dashboard: This silicone phone pad is made of silicone and has strong absorption capacity, so it is
- not easy to drop when driving. Simple design and small size make it easy to use, place and carry, providing great convenience for your life
- Easy to Use: This practical mobile phone holder is easy to use or clean, and it is nonmagnetic, without adhesive or glue. You just need to use a wet towel to wipe it. It is the same as new
- Wide Application :This mobile phone holder can be directly installed on the dashboard of cars, trucks, SUV, etc., or on any smooth surface, such as tables or tables
- Special Design: There is a hook design to hold the phone in a stable angle, and these two hooks can also be moved flexibly to fit various sizes of phone or other appliances

## Silicone Car Phone Holder Details

- Wide Fitment -- Pad Size(L x W x H): 17.5 x 10.5 x 0.5cm/6.9" x 4.1" x 0.2", Mount Size(L x W x H): 7 x 1 x 4cm/2.76" x 0.4" x 1.57. Suitable for most of different size smartphones in the car phone holder market. Just place this car dash holder in center console of the car, overall silicone material will protect your phone and provide a good angle while using
- Multi-Functional -- Our phone mount for car can not only be used in the car as smartphone holder but also can be used to place other suitable items, such as glasses. And also in office room, bedroom, living room and other places to hold anything as
- Adjustable as Wanted -- This dash car phone mount can adjust the width of mount to meet phone size or the ways of Pagistable as wanted -- This dasht can just in mount can adjust the would of mount to meet profile size of the ways of placement. But horizontally placement will be more stable than vertical. And there may be a little slide when you take a sharp turn, which is depends on your driving conditions