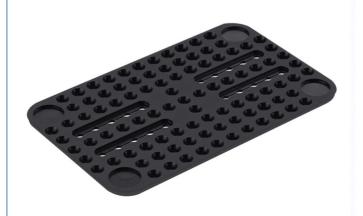

#### **Product Specification**

Material: 100% Platinum Silicone
Function: Silicone Car Phone Pad Holder
Color: Black, Gray,

Dimension: 9\*11cm
 Weight: 50g
 OEM: Welcome
 Packaging: Opp Bag
 Heat Resistant: High
 Easy To Clean: Yes

# Silicone Car Phone Holder Specification

| Name             | Silicone Car Phone Pad Mount |  |
|------------------|------------------------------|--|
| Material Feature | BPA free                     |  |
| Size             | 9*11cm                       |  |
| Weight           | 50g                          |  |
| Dishwasher Safe  | Yes                          |  |

## Silicone Car Phone Holder Details

- Wide Fitment -- Pad Size(L x W x H): 17.5 x 10.5 x 0.5cm/6.9" x 4.1" x 0.2", Mount Size(L x W x H): 7 x 1 x 4cm/2.76" x 0.4" x 1.57. Suitable for most of different size smartphones in the car phone holder market. Just place this car dash holder in center console of the car, overall silicone material will protect your phone and provide a good angle while using
- Multi-Functional -- Our phone mount for car can not only be used in the car as smartphone holder but also can be used to place other suitable items, such as glasses. And also in office room, bedroom, living room and other places to hold anything as
- Adjustable as Wanted -- This dash car phone mount can adjust the width of mount to meet phone size or the ways of Pagistable as wanted -- This dasht can just in mount can adjust the would of mount to meet profile size of the ways of placement. But horizontally placement will be more stable than vertical. And there may be a little slide when you take a sharp turn, which is depends on your driving conditions