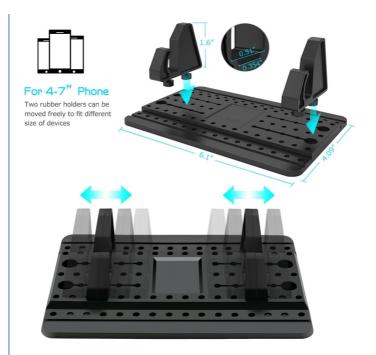

## Silicone Car Phone Holder Features

- Wide Fitment: It is applicable to the installation of most smart phone car dashboard with different sizes on the market. Just put this car dashboard bracket on the car's center console. The overall silicone material will protect your phone and provide a good angle during use, Note that you need to press the bottom of the silicone pad to adsorb it on the countertop to avoid the bracket adsorption is not firm and slipping off.
  Universal Silicone Gel Car Dashboard: This silicone phone pad is made of silicone and has strong absorption capacity, so it is
- not easy to drop when driving. Simple design and small size make it easy to use, place and carry, providing great convenience for your life
- Easy to Use: This practical mobile phone holder is easy to use or clean, and it is nonmagnetic, without adhesive or glue. You just need to use a wet towel to wipe it. It is the same as new
- Wide Application :This mobile phone holder can be directly installed on the dashboard of cars, trucks, SUV, etc., or on any smooth surface, such as tables or tables
- Special Design: There is a hook design to hold the phone in a stable angle, and these two hooks can also be moved flexibly to fit various sizes of phone or other appliances

## Silicone Car Phone Holder Details

- Wide Fitment -- Pad Size(L x W x H): 17.5 x 10.5 x 0.5cm/6.9" x 4.1" x 0.2", Mount Size(L x W x H): 7 x 1 x 4cm/2.76" x 0.4" x 1.57. Suitable for most of different size smartphones in the car phone holder market. Just place this car dash holder in center console of the car, overall silicone material will protect your phone and provide a good angle while using
- Multi-Functional -- Our phone mount for car can not only be used in the car as smartphone holder but also can be used to place other suitable items, such as glasses. And also in office room, bedroom, living room and other places to hold anything as
- Adjustable as Wanted -- This dash car phone mount can adjust the width of mount to meet phone size or the ways of Pagistable as wanted -- This dasht can just in mount can adjust the would of mount to meet profile size of the ways of placement. But horizontally placement will be more stable than vertical. And there may be a little slide when you take a sharp turn, which is depends on your driving conditions