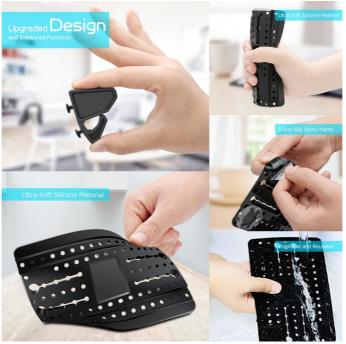

## Silicone Car Phone Holder Features

- Wide Fitment: It is applicable to the installation of most smart phone car dashboard with different sizes on the market. Just put this car dashboard bracket on the car's center console. The overall silicone material will protect your phone and provide a good angle during use, Note that you need to press the bottom of the silicone pad to adsorb it on the countertop to avoid the bracket adsorption is not firm and slipping off.
  Universal Silicone Gel Car Dashboard: This silicone phone pad is made of silicone and has strong absorption capacity, so it is
- not easy to drop when driving. Simple design and small size make it easy to use, place and carry, providing great convenience for your life
- Easy to Use: This practical mobile phone holder is easy to use or clean, and it is nonmagnetic, without adhesive or glue. You just need to use a wet towel to wipe it. It is the same as new
- Wide Application :This mobile phone holder can be directly installed on the dashboard of cars, trucks, SUV, etc., or on any smooth surface, such as tables or tables
- Special Design: There is a hook design to hold the phone in a stable angle, and these two hooks can also be moved flexibly to fit various sizes of phone or other appliances

  Shockproof & Non-slip -- The cell phone holder is with strong adsorption capacity, and equipped with anti-slip pad on the bottom, no need to afraid of falling even if take a sudden turn, ensure the safety of your equipment

  Easy to Use -- Use directly after put, your phones can be put in horizontal and vertical ways. Wear resistance and durable,
- can be washed when it becomes dirty

- 1.Before you use it, please remove the protective film from the bottom, then it will stick more firmly .
- 2. The bottom of the holder is made of soft silicone and is suitable for all kinds of panel surfaces.