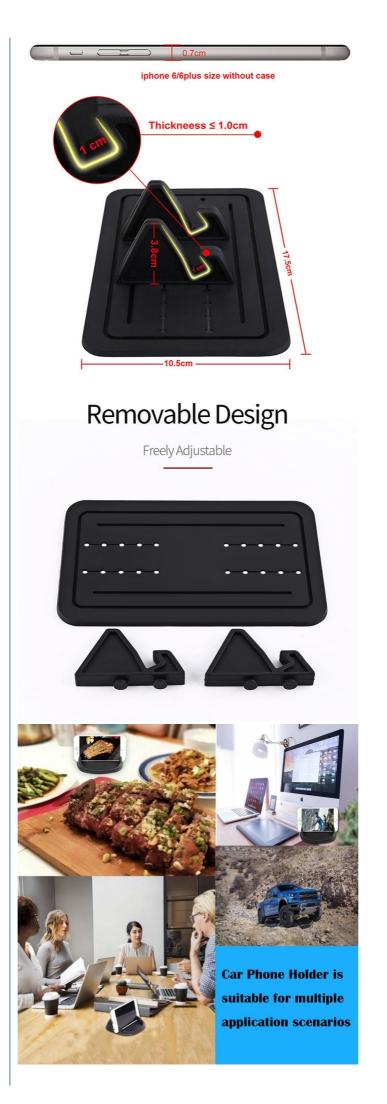

## Silicone Car Phone Holder Details

- Wide Fitment -- Pad Size(L x W x H): 17.5 x 10.5 x 0.5cm/6.9" x 4.1" x 0.2", Mount Size(L x W x H): 7 x 1 x 4cm/2.76" x 0.4" x 1.57. Suitable for most of different size smartphones in the car phone holder market. Just place this car dash holder in center console of the car, overall silicone material will protect your phone and provide a good angle while using
- Multi-Functional -- Our phone mount for car can not only be used in the car as smartphone holder but also can be used to place other suitable items, such as glasses. And also in office room, bedroom, living room and other places to hold anything as
- Adjustable as Wanted -- This dash car phone mount can adjust the width of mount to meet phone size or the ways of Pagistable as wanted -- This dasht can just in mount can adjust the would of mount to meet profile size of the ways of placement. But horizontally placement will be more stable than vertical. And there may be a little slide when you take a sharp turn, which is depends on your driving conditions

## Silicone Car Phone Holder Features

- Wide Fitment: It is applicable to the installation of most smart phone car dashboard with different sizes on the market. Just put this car dashboard bracket on the car's center console. The overall silicone material will protect your phone and provide a good angle during use, Note that you need to press the bottom of the silicone pad to adsorb it on the countertop to avoid the bracket adsorption is not firm and slipping off.
  Universal Silicone Gel Car Dashboard: This silicone phone pad is made of silicone and has strong absorption capacity, so it is
- not easy to drop when driving. Simple design and small size make it easy to use, place and carry, providing great convenience for your life
- Easy to Use: This practical mobile phone holder is easy to use or clean, and it is nonmagnetic, without adhesive or glue. You just need to use a wet towel to wipe it. It is the same as new
- Wide Application :This mobile phone holder can be directly installed on the dashboard of cars, trucks, SUV, etc., or on any smooth surface, such as tables or tables
- Special Design: There is a hook design to hold the phone in a stable angle, and these two hooks can also be moved flexibly to fit various sizes of phone or other appliances

#### Silicone Car Phone Holder Description

Consisting of advanced soft silicone and 5 dips with strong adhesive, this cell phone holder will be firmly fixed on the car dashboard to ensure safety during driving. Designed to be reusable, this cell phone holder will not leave any marks after removing it from the dashboard of your car, and it will be as sticky as new after washing it with water and reusing it. The cell phone holder has an adjustable design and the two rubber mounts can be moved freely to accommodate different models of cell phones and GPS devices. The cell phone holder can be used not only in the car, but also as a desktop cell phone holder, which can be used at home, office, gym, easy to install and carry.