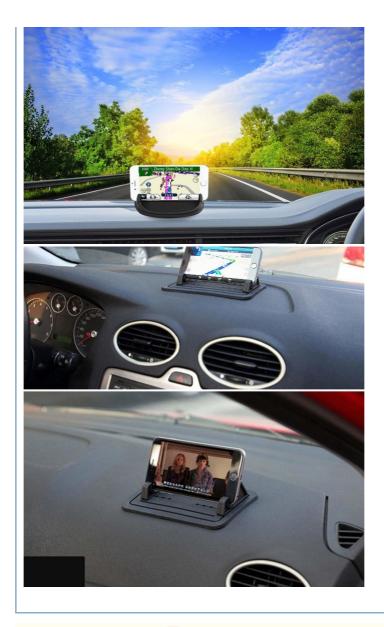

#### Silicone Car Phone Holder Description

Consisting of advanced soft silicone and 5 dips with strong adhesive, this cell phone holder will be firmly fixed on the car dashboard to ensure safety during driving. Designed to be reusable, this cell phone holder will not leave any marks after removing it from the dashboard of your car, and it will be as sticky as new after washing it with water and reusing it. The cell phone holder has an adjustable design and the two rubber mounts can be moved freely to accommodate different models of cell phones and GPS devices. The cell phone holder can be used not only in the car, but also as a desktop cell phone holder, which can be used at home, office, gym, easy to install and carry.

## Silicone Car Phone Holder Features

- Wide Fitment: It is applicable to the installation of most smart phone car dashboard with different sizes on the market. Just put this car dashboard bracket on the car's center console. The overall silicone material will protect your phone and provide a good angle during use, Note that you need to press the bottom of the silicone pad to adsorb it on the countertop to avoid the bracket adsorption is not firm and slipping off.
  Universal Silicone Gel Car Dashboard: This silicone phone pad is made of silicone and has strong absorption capacity, so it is
- not easy to drop when driving. Simple design and small size make it easy to use, place and carry, providing great convenience for your life
- Easy to Use: This practical mobile phone holder is easy to use or clean, and it is nonmagnetic, without adhesive or glue. You just need to use a wet towel to wipe it. It is the same as new
- Wide Application :This mobile phone holder can be directly installed on the dashboard of cars, trucks, SUV, etc., or on any smooth surface, such as tables or tables
- Special Design: There is a hook design to hold the phone in a stable angle, and these two hooks can also be moved flexibly to fit various sizes of phone or other appliances