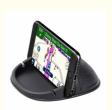

# Silicone Car Phone Holder Car Phone Mount Silicone Car Pad Mat For Dashboards Slip Free Desk Phone Stand Holder

#### **Product Specification**

Material: 100% Platinum Silicone
Function: Silicone Car Phone Pad Holder
Color: Black, Gray,

Dimension: 9\*11cm
 Weight: 50g
 OEM: Welcome
 Packaging: Opp Bag
 Heat Resistant: High
 Easy To Clean: Yes

#### Silicone Car Phone Holder Description

Consisting of advanced soft silicone and 5 dips with strong adhesive, this cell phone holder will be firmly fixed on the car dashboard to ensure safety during driving. Designed to be reusable, this cell phone holder will not leave any marks after removing it from the dashboard of your car, and it will be as sticky as new after washing it with water and reusing it. The cell phone holder has an adjustable design and the two rubber mounts can be moved freely to accommodate different models of cell phones and GPS devices. The cell phone holder can be used not only in the car, but also as a desktop cell phone holder, which can be used at home, office, gym, easy to install and carry.