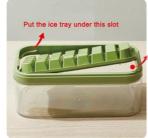

#### Step 1

Place the frozen ice tray on the green plastic frame and make sure the ice tray is under the slot like the picture shows.

Step 2
Make sure that the slot in the upper left corner (The part marked by white bold line) is above the ice tray.