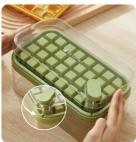

#### Silicone Ice Cube Trays With Lid And Bin Features

- [Easy to Release]This ice cube tray design allows for the easy release of freezer ice cubes with just one press. Easy! Fast! Smooth! Effortless Experience!
- [Saving Space ] The Ice tray with storage bin can be stacked and stored to save space. Contains: 2\*32-pcs ice cube tray, ice scoop, lid, pillar plate, and ice cube storage bin that holds nearly 120 ice cubes. Size: 9.24\*5.23\*4.24".
   [Get the Goodies] This ice trays for freezer with lid and bin are made of food grade PP material, which is safe and can be
- [Get the Goodies]This ice trays for freezer with lid and bin are made of food grade PP material, which is safe and can be frozen and used repeatedly for a long time. The ice cube tray is NOT DISHWASHER SAFE
   [Sealing & Anti-Odor]This ice cube tray with lid adopts airtight lid design, and is designed with a waterproof platform to tightly
- [Sealing & Anti-Odor]This ice cube tray with lid adopts airtight lid design, and is designed with a waterproof platform to tightly
  cover the ice tray, the lid is perfectly sealed to prevent overflow, prevent ice cubes from sticking and producing odor.
- [Multi-use]You can use this ice cube tray to make ice cubes to add flavor to your cocktails, whiskey, coffee, juice and more.
   You can also use this ice cube tray to make a variety of DIY ice cubes. In addition, it is a very unique and practical gift.

  Practical Ice Box Freezer Ice Tray includes a large capacity 0.5 gallon ice storage bucket that can be used with ice to prevent ice from falling apart. In addition, any leftover ice can be stored in the bin for future use.
- Food Grade Material These products are made from high standard food grade PET + silicone material, which means they are safe to touch food without causing any harm to humans. which prevents harmful substances from harming the human body.
   Fast Chilling and Freezing Our ice cube tray produces cubes with an ideal size of 0.87". With tiny ice cube will chill and cool
- Fast Chilling and Freezing Our ice cube tray produces cubes with an ideal size of 0.87". With tiny ice cube will chill and cool
  your drink much faster than standard or large ice cube trays, so you can enjoy the sweet cold drinks first sip much quicker.
   Save your time!
- Wide range of applications The silicone ice compartment is perfect for friends/family gatherings. Not only can you make
  water ice cubes, but you can also add fruit, cocktails, wine and whisky to the ice cube tray for a variety of DIY flavours.