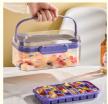

  Easy Release Design Our press-on ice cube tray releases 28pcs ice cubes super easily. Simply place the ice compartment upside down on the ice box, close the lid and press the middle of the lid with traditional freezer ice compartment procedure.
- upgrade to traditional freezer ice compartments for ice making, ice release and ice storage.

  Practical Ice Box Freezer Ice Tray includes a large capacity 0.5 gallon ice storage bucket that can be used with ice to prevent ice from falling apart. In addition, any leftover ice can be stored in the bin for future use.
- Food Grade Material These products are made from high standard food grade PET + silicone material, which means they are safe to touch food without causing any harm to humans. which prevents harmful substances from harming the human body.
   Fast Chilling and Freezing Our ice cube tray produces cubes with an ideal size of 0.87". With tiny ice cube will chill and cool
- Fast Chilling and Freezing Our ice cube tray produces cubes with an ideal size of 0.87". With tiny ice cube will chill and cool
  your drink much faster than standard or large ice cube trays, so you can enjoy the sweet cold drinks first sip much quicker.
   Save your time!
- Wide range of applications The silicone ice compartment is perfect for friends/family gatherings. Not only can you make
  water ice cubes, but you can also add fruit, cocktails, wine and whisky to the ice cube tray for a variety of DIY flavours.