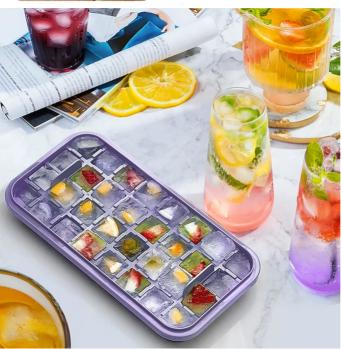

#### Silicone Ice Cube Molds With Lid And Bin Description

Press type ice cube tray, super easy ice release, getting 32 ice cubes instantly with one single press. Revolutionary upgrade for traditional freezer ice trays on ice making, releasing and storage. All components integrally stackable, easy classification without sticking problem, improved space utilization in your freezer. The lid covers tightly that perfectly prevents odors getting into your ice cubes. The silicone ice tray is very suitable for friends/family party. Not only can make water ice cubes, but also can add fruit, cocktails, wine, whiskey to the ice cube tray to make your DIY ice cubes of various flavors.

  Practical Ice Box Freezer Ice Tray includes a large capacity 0.5 gallon ice storage bucket that can be used with ice to prevent ice from falling apart. In addition, any leftover ice can be stored in the bin for future use.
- Food Grade Material These products are made from high standard food grade PET + silicone material, which means they are safe to touch food without causing any harm to humans. which prevents harmful substances from harming the human body.
   Fast Chilling and Freezing Our ice cube tray produces cubes with an ideal size of 0.87". With tiny ice cube will chill and cool
- Fast Chilling and Freezing Our ice cube tray produces cubes with an ideal size of 0.87". With tiny ice cube will chill and cool
  your drink much faster than standard or large ice cube trays, so you can enjoy the sweet cold drinks first sip much quicker.
   Save your time!
- Wide range of applications The silicone ice compartment is perfect for friends/family gatherings. Not only can you make
  water ice cubes, but you can also add fruit, cocktails, wine and whisky to the ice cube tray for a variety of DIY flavours.