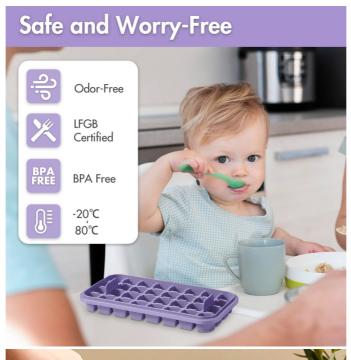

### **Product Specification**

Food Silicone + Pp

• Usage: Ice Cube Tray With Cover And Bin

• Color: Yellow, BLue, White Product Diemension: 24\*15.5\*11cm Weight: 600g Dishwasher Safe: Right • Temperature Resistant: -40°C - 250°C

#### Silicone Ice Cube Molds With Lid And Bin Description

Press type ice cube tray, super easy ice release, getting 32 ice cubes instantly with one single press. Revolutionary upgrade for traditional freezer ice trays on ice making, releasing and storage. All components integrally stackable, easy classification without sticking problem, improved space utilization in your freezer. The lid covers tightly that perfectly prevents odors getting into your ice cubes. The silicone ice tray is very suitable for friends/family party. Not only can make water ice cubes, but also can add fruit, cocktails, wine, whiskey to the ice cube tray to make your DIY ice cubes of various flavors.

#### Silicone Ice Cube Trays With Lid And Bin Features

- [Easy to Release]This ice cube tray design allows for the easy release of freezer ice cubes with just one press. Easy! Fast! Smooth! Effortless Experience!
- [Saving Space ] The Ice tray with storage bin can be stacked and stored to save space. Contains: 2\*32-pcs ice cube tray, ice scoop, lid, pillar plate, and ice cube storage bin that holds nearly 120 ice cubes. Size: 9.24\*5.23\*4.24".
   [Get the Goodies] This ice trays for freezer with lid and bin are made of food grade PP material, which is safe and can be
- [Get the Goodies]This ice trays for freezer with lid and bin are made of food grade PP material, which is safe and can be frozen and used repeatedly for a long time. The ice cube tray is NOT DISHWASHER SAFE
   [Sealing & Anti-Odor]This ice cube tray with lid adopts airtight lid design, and is designed with a waterproof platform to tightly
- [Sealing & Anti-Odor]This ice cube tray with lid adopts airtight lid design, and is designed with a waterproof platform to tightly
  cover the ice tray, the lid is perfectly sealed to prevent overflow, prevent ice cubes from sticking and producing odor.
- [Multi-use]You can use this ice cube tray to make ice cubes to add flavor to your cocktails, whiskey, coffee, juice and more.
   You can also use this ice cube tray to make a variety of DIY ice cubes. In addition, it is a very unique and practical gift.