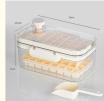

#### Silicone Ice Cube Molds With Lid And Bin Description

Press type ice cube tray, super easy ice release, getting 32 ice cubes instantly with one single press. Revolutionary upgrade for traditional freezer ice trays on ice making, releasing and storage. All components integrally stackable, easy classification without sticking problem, improved space utilization in your freezer. The lid covers tightly that perfectly prevents odors getting into your ice cubes. The silicone ice tray is very suitable for friends/family party. Not only can make water ice cubes, but also can add fruit, cocktails, wine, whiskey to the ice cube tray to make your DIY ice cubes of various flavors.

  Practical Ice Box Freezer Ice Tray includes a large capacity 0.5 gallon ice storage bucket that can be used with ice to prevent ice from falling apart. In addition, any leftover ice can be stored in the bin for future use.
- Food Grade Material These products are made from high standard food grade PET + silicone material, which means they are safe to touch food without causing any harm to humans. which prevents harmful substances from harming the human body.
   Fast Chilling and Freezing Our ice cube tray produces cubes with an ideal size of 0.87". With tiny ice cube will chill and cool
- Fast Chilling and Freezing Our ice cube tray produces cubes with an ideal size of 0.87". With tiny ice cube will chill and cool
  your drink much faster than standard or large ice cube trays, so you can enjoy the sweet cold drinks first sip much quicker.
   Save your time!
- Wide range of applications The silicone ice compartment is perfect for friends/family gatherings. Not only can you make
  water ice cubes, but you can also add fruit, cocktails, wine and whisky to the ice cube tray for a variety of DIY flavours.