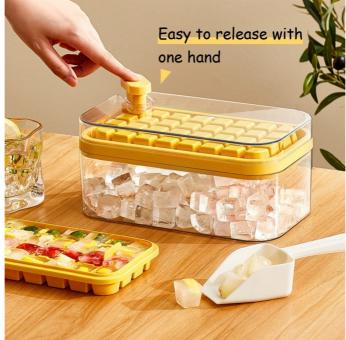

#### Silicone Ice Cube Trays With Lid And Bin Features

- [Easy to Release]This ice cube tray design allows for the easy release of freezer ice cubes with just one press. Easy! Fast! Smooth! Effortless Experience!
- [Saving Space ] The Ice tray with storage bin can be stacked and stored to save space. Contains: 2\*32-pcs ice cube tray, ice scoop, lid, pillar plate, and ice cube storage bin that holds nearly 120 ice cubes. Size: 9.24\*5.23\*4.24".
   [Get the Goodies] This ice trays for freezer with lid and bin are made of food grade PP material, which is safe and can be
- [Get the Goodies]This ice trays for freezer with lid and bin are made of food grade PP material, which is safe and can be frozen and used repeatedly for a long time. The ice cube tray is NOT DISHWASHER SAFE
   [Sealing & Anti-Odor]This ice cube tray with lid adopts airtight lid design, and is designed with a waterproof platform to tightly
- [Sealing & Anti-Odor]This ice cube tray with lid adopts airtight lid design, and is designed with a waterproof platform to tightly
  cover the ice tray, the lid is perfectly sealed to prevent overflow, prevent ice cubes from sticking and producing odor.
- [Multi-use]You can use this ice cube tray to make ice cubes to add flavor to your cocktails, whiskey, coffee, juice and more.
   You can also use this ice cube tray to make a variety of DIY ice cubes. In addition, it is a very unique and practical gift.

  Easy Release Design Our press-on ice cube tray releases 28pcs ice cubes super easily. Simply place the ice compartment upside down on the ice box, close the lid and press the middle of the lid with traditional freezer ice compartment procedure.
- upgrade to traditional freezer ice compartments for ice making, ice release and ice storage.

  Practical Ice Box Freezer Ice Tray includes a large capacity 0.5 gallon ice storage bucket that can be used with ice to prevent ice from falling apart. In addition, any leftover ice can be stored in the bin for future use.
- Food Grade Material These products are made from high standard food grade PET + silicone material, which means they are safe to touch food without causing any harm to humans. which prevents harmful substances from harming the human body.
   Fast Chilling and Freezing Our ice cube tray produces cubes with an ideal size of 0.87". With tiny ice cube will chill and cool
- Fast Chilling and Freezing Our ice cube tray produces cubes with an ideal size of 0.87". With tiny ice cube will chill and cool
  your drink much faster than standard or large ice cube trays, so you can enjoy the sweet cold drinks first sip much quicker.
   Save your time!
- Wide range of applications The silicone ice compartment is perfect for friends/family gatherings. Not only can you make
  water ice cubes, but you can also add fruit, cocktails, wine and whisky to the ice cube tray for a variety of DIY flavours.