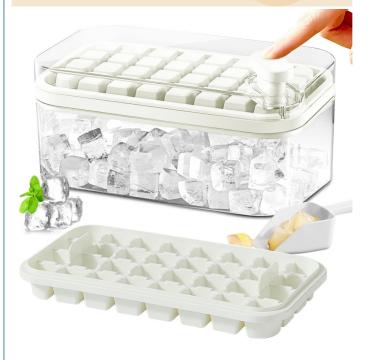

#### Silicone Ice Cube Molds With Lid And Bin Description

Press type ice cube tray, super easy ice release, getting 32 ice cubes instantly with one single press. Revolutionary upgrade for traditional freezer ice trays on ice making, releasing and storage. All components integrally stackable, easy classification without sticking problem, improved space utilization in your freezer. The lid covers tightly that perfectly prevents odors getting into your ice cubes. The silicone ice tray is very suitable for friends/family party. Not only can make water ice cubes, but also can add fruit, cocktails, wine, whiskey to the ice cube tray to make your DIY ice cubes of various flavors.

#### Silicone Ice Cube Trays With Lid And Bin Features

- [Easy to Release]This ice cube tray design allows for the easy release of freezer ice cubes with just one press. Easy! Fast! Smooth! Effortless Experience!
- [Saving Space ] The Ice tray with storage bin can be stacked and stored to save space. Contains: 2\*32-pcs ice cube tray, ice scoop, lid, pillar plate, and ice cube storage bin that holds nearly 120 ice cubes. Size: 9.24\*5.23\*4.24".
   [Get the Goodies] This ice trays for freezer with lid and bin are made of food grade PP material, which is safe and can be
- [Get the Goodies]This ice trays for freezer with lid and bin are made of food grade PP material, which is safe and can be frozen and used repeatedly for a long time. The ice cube tray is NOT DISHWASHER SAFE
   [Sealing & Anti-Odor]This ice cube tray with lid adopts airtight lid design, and is designed with a waterproof platform to tightly
- [Sealing & Anti-Odor]This ice cube tray with lid adopts airtight lid design, and is designed with a waterproof platform to tightly
  cover the ice tray, the lid is perfectly sealed to prevent overflow, prevent ice cubes from sticking and producing odor.
- [Multi-use]You can use this ice cube tray to make ice cubes to add flavor to your cocktails, whiskey, coffee, juice and more.
   You can also use this ice cube tray to make a variety of DIY ice cubes. In addition, it is a very unique and practical gift.