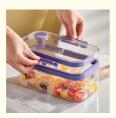

#### Silicone Ice Cube Molds With Lid And Bin Description

Press type ice cube tray, super easy ice release, getting 32 ice cubes instantly with one single press. Revolutionary upgrade for traditional freezer ice trays on ice making, releasing and storage. All components integrally stackable, easy classification without sticking problem, improved space utilization in your freezer. The lid covers tightly that perfectly prevents odors getting into your ice cubes. The silicone ice tray is very suitable for friends/family party. Not only can make water ice cubes, but also can add fruit, cocktails, wine, whiskey to the ice cube tray to make your DIY ice cubes of various flavors.

  Practical Ice Box Freezer Ice Tray includes a large capacity 0.5 gallon ice storage bucket that can be used with ice to prevent ice from falling apart. In addition, any leftover ice can be stored in the bin for future use.
- Food Grade Material These products are made from high standard food grade PET + silicone material, which means they are safe to touch food without causing any harm to humans. which prevents harmful substances from harming the human body.
   Fast Chilling and Freezing Our ice cube tray produces cubes with an ideal size of 0.87". With tiny ice cube will chill and cool
- Fast Chilling and Freezing Our ice cube tray produces cubes with an ideal size of 0.87". With tiny ice cube will chill and cool
  your drink much faster than standard or large ice cube trays, so you can enjoy the sweet cold drinks first sip much quicker.
   Save your time!
- Wide range of applications The silicone ice compartment is perfect for friends/family gatherings. Not only can you make
  water ice cubes, but you can also add fruit, cocktails, wine and whisky to the ice cube tray for a variety of DIY flavours.