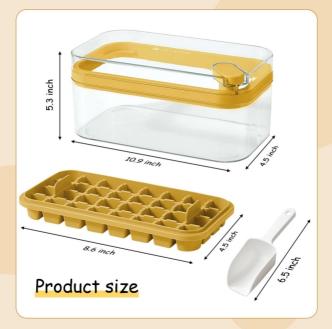

### **Product Specification**

Food Silicone + Pp

• Usage: Ice Cube Tray With Cover And Bin

• Color: Yellow, BLue, White Product Diemension: 24\*15.5\*11cm Weight: 600g Dishwasher Safe: Right • Temperature Resistant: -40°C - 250°C

#### Silicone Ice Cube Molds With Lid And Bin Specification

| Name              | Ice Cube Molds      |
|-------------------|---------------------|
| Color             | Purple, transparent |
| Product Dimension | 24*15.5*11cm        |
| Product Weight    | 600g                |
| OEM               | Accepted            |
| Waterproof        | Yes                 |
|                   |                     |

## **Product Size**

Large capacity, double ice mold 64 compartments, ice making and storage in one go