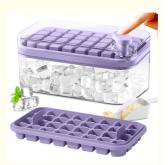

## Ice Cube Trays With Lid And Bin Ice Cube Tray Mold For Whiskey Cocktail Juice Coffee

## Ice Cube Trays with Lid and Bin 64 pcs for Freezer for Chilling Drinks **Coffee Juice**

#### Silicone Ice Cube Trays With Lid And Bin Features

- [Easy to Release]This ice cube tray design allows for the easy release of freezer ice cubes with just one press. Easy! Fast! Smooth! Effortless Experience!
- [Saving Space ] The Ice tray with storage bin can be stacked and stored to save space. Contains: 2\*32-pcs ice cube tray, ice scoop, lid, pillar plate, and ice cube storage bin that holds nearly 120 ice cubes. Size: 9.24\*5.23\*4.24".
   [Get the Goodies] This ice trays for freezer with lid and bin are made of food grade PP material, which is safe and can be
- [Get the Goodies]This ice trays for freezer with lid and bin are made of food grade PP material, which is safe and can be frozen and used repeatedly for a long time. The ice cube tray is NOT DISHWASHER SAFE
   [Sealing & Anti-Odor]This ice cube tray with lid adopts airtight lid design, and is designed with a waterproof platform to tightly
- [Sealing & Anti-Odor]This ice cube tray with lid adopts airtight lid design, and is designed with a waterproof platform to tightly
  cover the ice tray, the lid is perfectly sealed to prevent overflow, prevent ice cubes from sticking and producing odor.
- [Multi-use]You can use this ice cube tray to make ice cubes to add flavor to your cocktails, whiskey, coffee, juice and more.
   You can also use this ice cube tray to make a variety of DIY ice cubes. In addition, it is a very unique and practical gift.