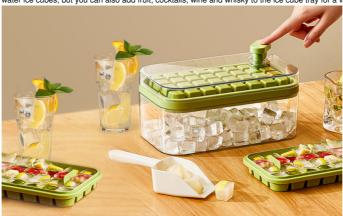

#### Silicone Ice Cube Molds With Lid And Bin Description

Press type ice cube tray, super easy ice release, getting 32 ice cubes instantly with one single press. Revolutionary upgrade for traditional freezer ice trays on ice making, releasing and storage. All components integrally stackable, easy classification without sticking problem, improved space utilization in your freezer. The lid covers tightly that perfectly prevents odors getting into your ice cubes. The silicone ice tray is very suitable for friends/family party. Not only can make water ice cubes, but also can add fruit, cocktails, wine, whiskey to the ice cube tray to make your DIY ice cubes of various flavors.

  Practical Ice Box Freezer Ice Tray includes a large capacity 0.5 gallon ice storage bucket that can be used with ice to prevent ice from falling apart. In addition, any leftover ice can be stored in the bin for future use.
- Food Grade Material These products are made from high standard food grade PET + silicone material, which means they are safe to touch food without causing any harm to humans. which prevents harmful substances from harming the human body.
   Fast Chilling and Freezing Our ice cube tray produces cubes with an ideal size of 0.87". With tiny ice cube will chill and cool
- Fast Chilling and Freezing Our ice cube tray produces cubes with an ideal size of 0.87". With tiny ice cube will chill and cool
  your drink much faster than standard or large ice cube trays, so you can enjoy the sweet cold drinks first sip much quicker.
   Save your time!
- Wide range of applications The silicone ice compartment is perfect for friends/family gatherings. Not only can you make
  water ice cubes, but you can also add fruit, cocktails, wine and whisky to the ice cube tray for a variety of DIY flavours.