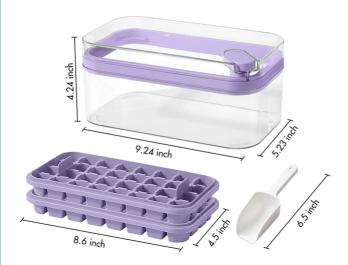

#### Silicone Ice Cube Molds With Lid And Bin Specification

| Name              | Ice Cube Molds      |
|-------------------|---------------------|
| Color             | Purple, transparent |
| Product Dimension | 24*15.5*11cm        |
| Product Weight    | 600g                |
| OEM               | Accepted            |
| Waterproof        | Yes                 |
|                   |                     |

#### Silicone Ice Cube Trays With Lid And Bin Features

- [Easy to Release]This ice cube tray design allows for the easy release of freezer ice cubes with just one press. Easy! Fast! Smooth! Effortless Experience!
- [Saving Space ] The Ice tray with storage bin can be stacked and stored to save space. Contains: 2\*32-pcs ice cube tray, ice scoop, lid, pillar plate, and ice cube storage bin that holds nearly 120 ice cubes. Size: 9.24\*5.23\*4.24".
   [Get the Goodies] This ice trays for freezer with lid and bin are made of food grade PP material, which is safe and can be
- [Get the Goodies]This ice trays for freezer with lid and bin are made of food grade PP material, which is safe and can be frozen and used repeatedly for a long time. The ice cube tray is NOT DISHWASHER SAFE
   [Sealing & Anti-Odor]This ice cube tray with lid adopts airtight lid design, and is designed with a waterproof platform to tightly
- [Sealing & Anti-Odor]This ice cube tray with lid adopts airtight lid design, and is designed with a waterproof platform to tightly
  cover the ice tray, the lid is perfectly sealed to prevent overflow, prevent ice cubes from sticking and producing odor.
- [Multi-use]You can use this ice cube tray to make ice cubes to add flavor to your cocktails, whiskey, coffee, juice and more.
   You can also use this ice cube tray to make a variety of DIY ice cubes. In addition, it is a very unique and practical gift.