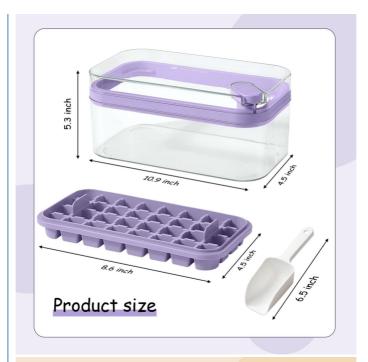

### **Product Specification**

Food Silicone + Pp

• Usage: Ice Cube Tray With Cover And Bin

• Color: Yellow, BLue, White Product Diemension: 24\*15.5\*11cm Weight: 600g Dishwasher Safe: Right • Temperature Resistant: -40°C - 250°C

#### Silicone Ice Cube Molds With Lid And Bin Specification

| Name              | Ice Cube Molds      |
|-------------------|---------------------|
| Color             | Purple, transparent |
| Product Dimension | 24*15.5*11cm        |
| Product Weight    | 600g                |
| OEM               | Accepted            |
| Waterproof        | Yes                 |
|                   |                     |

## **Product Size**

Large capacity, double ice mold 64 compartments, ice making and storage in one go