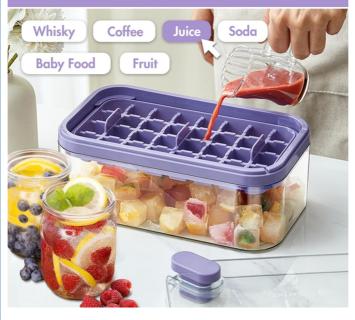

#### Silicone Ice Cube Molds With Lid And Bin Description

Press type ice cube tray, super easy ice release, getting 32 ice cubes instantly with one single press. Revolutionary upgrade for traditional freezer ice trays on ice making, releasing and storage. All components integrally stackable, easy classification without sticking problem, improved space utilization in your freezer. The lid covers tightly that perfectly prevents odors getting into your ice cubes. The silicone ice tray is very suitable for friends/family party. Not only can make water ice cubes, but also can add fruit, cocktails, wine, whiskey to the ice cube tray to make your DIY ice cubes of various flavors.

  Practical Ice Box Freezer Ice Tray includes a large capacity 0.5 gallon ice storage bucket that can be used with ice to prevent ice from falling apart. In addition, any leftover ice can be stored in the bin for future use.
- Food Grade Material These products are made from high standard food grade PET + silicone material, which means they are safe to touch food without causing any harm to humans. which prevents harmful substances from harming the human body.
   Fast Chilling and Freezing Our ice cube tray produces cubes with an ideal size of 0.87". With tiny ice cube will chill and cool
- Fast Chilling and Freezing Our ice cube tray produces cubes with an ideal size of 0.87". With tiny ice cube will chill and cool
  your drink much faster than standard or large ice cube trays, so you can enjoy the sweet cold drinks first sip much quicker.
   Save your time!
- Wide range of applications The silicone ice compartment is perfect for friends/family gatherings. Not only can you make
  water ice cubes, but you can also add fruit, cocktails, wine and whisky to the ice cube tray for a variety of DIY flavours.