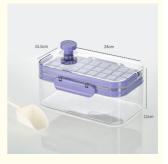

#### Silicone Ice Cube Molds With Lid And Bin Specification

| Name              | Ice Cube Molds      |
|-------------------|---------------------|
| Color             | Purple, transparent |
| Product Dimension | 24*15.5*11cm        |
| Product Weight    | 600g                |
| OEM               | Accepted            |
| Waterproof        | Yes                 |
|                   |                     |

#### Silicone Ice Cube Trays With Lid And Bin Details

- This is a creative ice cube tray we designed this year, our thought is to make it easier to release the ice cubes, it is different from the traditional ice cube mold. If you want to try something different, you can try this one. Also it's a unique gift for your friends.
- Important Note: Please read the install instruction on the picture before purchase. This ice cube tray imitate the manual twist ice tray by press the button, as long as you put the ice tray and the button in the right place, it will be very easy to release the ice cubes.
- Food grade material: This ice tray is made of food grade ABS and PP material. You can use it to make ice or store food with confidence.
- Easy release ice cube tray: This ice trays for freezer is designed with an innovative release design, which makes it easier to release. Just place the ice tray in the right position and press the green button on the lid with your finger and you can easily release the ice cube.
- release the ice cube.