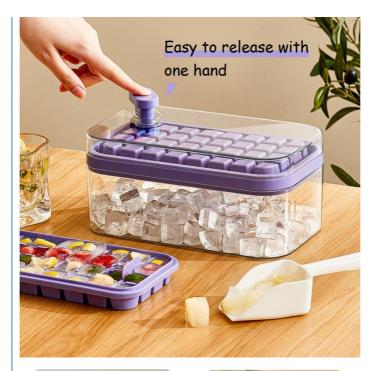

#### Silicone Ice Cube Trays With Lid And Bin Features

- [Easy to Release]This ice cube tray design allows for the easy release of freezer ice cubes with just one press. Easy! Fast! Smooth! Effortless Experience!
- [Saving Space ] The Ice tray with storage bin can be stacked and stored to save space. Contains: 2\*32-pcs ice cube tray, ice scoop, lid, pillar plate, and ice cube storage bin that holds nearly 120 ice cubes. Size: 9.24\*5.23\*4.24".
   [Get the Goodies] This ice trays for freezer with lid and bin are made of food grade PP material, which is safe and can be
- [Get the Goodies]This ice trays for freezer with lid and bin are made of food grade PP material, which is safe and can be frozen and used repeatedly for a long time. The ice cube tray is NOT DISHWASHER SAFE
   [Sealing & Anti-Odor]This ice cube tray with lid adopts airtight lid design, and is designed with a waterproof platform to tightly
- [Sealing & Anti-Odor]This ice cube tray with lid adopts airtight lid design, and is designed with a waterproof platform to tightly
  cover the ice tray, the lid is perfectly sealed to prevent overflow, prevent ice cubes from sticking and producing odor.
- [Multi-use]You can use this ice cube tray to make ice cubes to add flavor to your cocktails, whiskey, coffee, juice and more.
   You can also use this ice cube tray to make a variety of DIY ice cubes. In addition, it is a very unique and practical gift.

  Easy Release Design Our press-on ice cube tray releases 28pcs ice cubes super easily. Simply place the ice compartment upside down on the ice box, close the lid and press the middle of the lid with traditional freezer ice compartment procedure.
- upgrade to traditional freezer ice compartments for ice making, ice release and ice storage.

  Practical Ice Box Freezer Ice Tray includes a large capacity 0.5 gallon ice storage bucket that can be used with ice to prevent ice from falling apart. In addition, any leftover ice can be stored in the bin for future use.
- Food Grade Material These products are made from high standard food grade PET + silicone material, which means they are safe to touch food without causing any harm to humans. which prevents harmful substances from harming the human body.
   Fast Chilling and Freezing Our ice cube tray produces cubes with an ideal size of 0.87". With tiny ice cube will chill and cool
- Fast Chilling and Freezing Our ice cube tray produces cubes with an ideal size of 0.87". With tiny ice cube will chill and cool
  your drink much faster than standard or large ice cube trays, so you can enjoy the sweet cold drinks first sip much quicker.
   Save your time!
- Wide range of applications The silicone ice compartment is perfect for friends/family gatherings. Not only can you make
  water ice cubes, but you can also add fruit, cocktails, wine and whisky to the ice cube tray for a variety of DIY flavours.