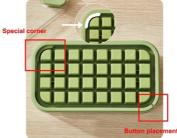

Make sure the press button is on the right place like the picture shows, and then press the button.