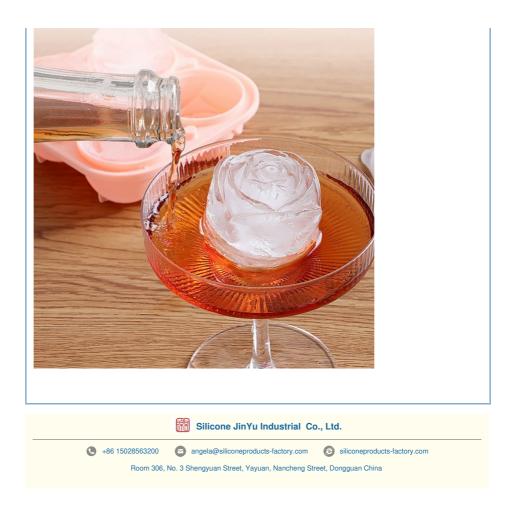

### Silicone Mini Ice Cube Trays Description

Romantic Upgrade, Exclusive for Couples: Want to create an unforgettable Valentine's Day for that special someone? This rose ice cube mold allows you to easily create delicate rose-shaped ice cubes, whether added to champagne, cocktails or simple lemonade, it adds a touch of love and creativity to your drink, and lets the romance permeate every little sweet sip. Perfect Rose Styling: Unlike similar products in the market, in order to let you get perfect rose ice cubes, we have carefully upgraded this rose silicone ice cube mold with clearer texture and more appropriate depth, which allows you to make beautiful and flawless rose ice cubes, which not only keep your drinks cold, but also create a romantic atmosphere for your Valentine's Dav date.