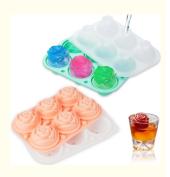

## Silicone Rose Ice Cube Molds For Cocktails Whiskey XL Rose Flower Ice Cube **Chocolate Soap Tray Mold Silicone Party Maker**

# 6 Cavity Rose Flower Silicone Ice Cube Candy Chocolate Cake Cookie **Cupcake Baking Soap Mould**

### Silicone Mini Ice Cube Trays Description

Romantic Upgrade, Exclusive for Couples: Want to create an unforgettable Valentine's Day for that special someone? This rose ice cube mold allows you to easily create delicate rose-shaped ice cubes, whether added to champagne, cocktails or simple lemonade, it adds a touch of love and creativity to your drink, and lets the romance permeate every little sweet sip. Perfect Rose Styling: Unlike similar products in the market, in order to let you get perfect rose ice cubes, we have carefully upgraded this rose silicone ice cube mold with clearer texture and more appropriate depth, which allows you to make beautiful and flawless rose ice cubes, which not only keep your drinks cold, but also create a romantic atmosphere for your Valentine's Dav date.

## Silicone Mini Ice Cube Trays Features

Yes

The rose ice cube mold is designed in a beautiful rose shape, which is very suitable for making rose-shaped ice cubes for drinks, cocktails, coffee, tea, etc. It can also be used as a cake mold, chocolate mold, candy mold, etc. Rose Ice Cube Molds 2 Pieces, 6 Cavities 2 - Colors Rose Ice Cube Mold,Not just a round or cube ice mold in our life, Rose