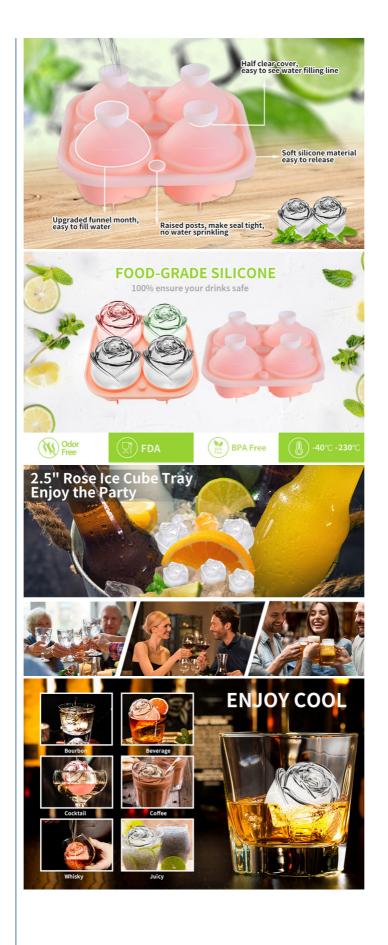

Exquisite details: The lid of the ice mold is built in funnels, which make it easy to fill water into the mold. The transparent lid is convenient for you to watch the water level. There is a tiny hole behind the tunnel, which can avod overflowing. Clamps on the mold and cover can make the mold and cover combine more closely. All of above is to make it easy to use.

Food grade silicone: Our ice cube trays are made of premium quality food grade silicone BPA free. It's safe to use in ovens, microwave ovens, dishwasher and freezer between -40 to 446 degrees Fahrenheit (-40 to 230 degree Celsius ).

Multipurpose: You can make rose ice cubes with our silicone ice tray for cooling your whiskey, cocktails, bourbon, iced coffee drinks, juices, mint-infused mojitos or frozen lemonade. You can also make rose chocolate, pudding, fruit jelly, yogurt, ice cream, candy, soap etc. Size of the ice cube tray: 18.4\*12.8\*6cm(7.24\*5.04\*2.36inch). The rose diameter is about 2 inch (5cm).