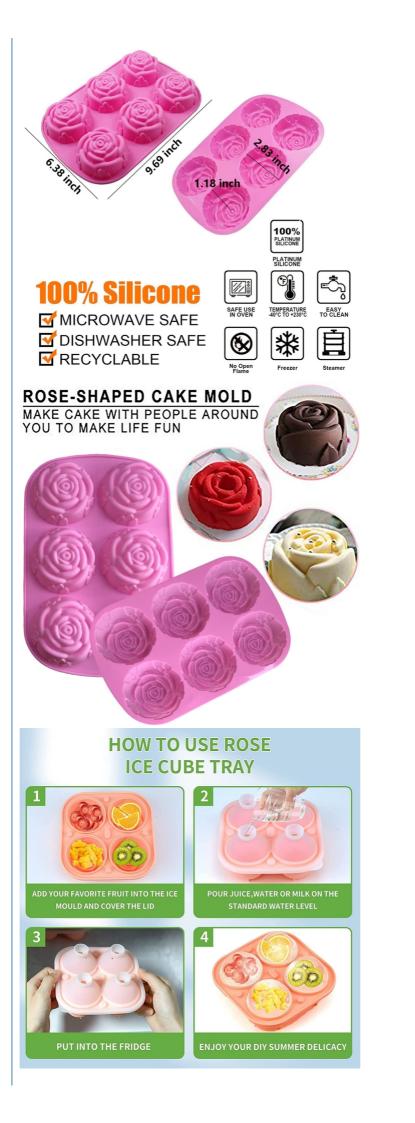

# 6 Cavity Rose Flower Silicone Ice Cube Candy Chocolate Cake Cookie **Cupcake Baking Soap Mould**

## Silicone Mini Ice Cube Trays Features

Yes

The rose ice cube mold is designed in a beautiful rose shape, which is very suitable for making rose-shaped ice cubes for drinks, cocktails, coffee, tea, etc. It can also be used as a cake mold, chocolate mold, candy mold, etc. Rose Ice Cube Molds 2 Pieces, 6 Cavities 2 - Colors Rose Ice Cube Mold,Not just a round or cube ice mold in our life, Rose

### Silicone Mini Ice Cube Trays Details

Beautiful rose ice tray: The ice tray can make 6 beautiful fun rose ice at one time. The rose ice is so vivid that brings you happy. Each rose ice ball's diameter is about 2 inch.

Exquisite details: The lid of the ice mold is built in funnels, which make it easy to fill water into the mold. The transparent lid is convenient for you to watch the water level. There is a tiny hole behind the tunnel, which can avod overflowing. Clamps on the mold and cover can make the mold and cover combine more closely. All of above is to make it easy to use.

Food grade silicone: Our ice cube trays are made of premium quality food grade silicone BPA free. It's safe to use in ovens, microwave ovens, dishwasher and freezer between -40 to 446 degrees Fahrenheit (-40 to 230 degree Celsius ).