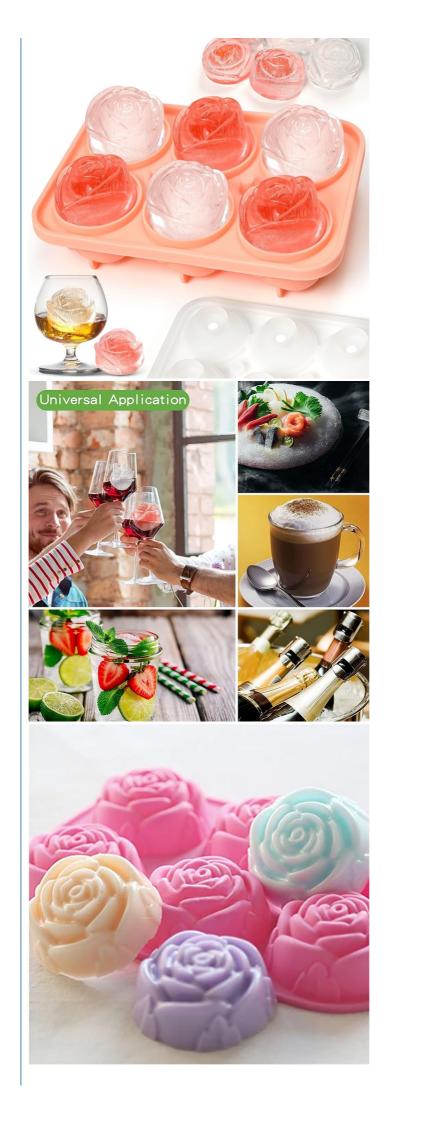

Multipurpose: You can make rose ice cubes with our silicone ice tray for cooling your whiskey, cocktails, bourbon, iced coffee drinks, juices, mint-infused mojitos or frozen lemonade. You can also make rose chocolate, pudding, fruit jelly, yogurt, ice cream, candy, soap etc. Size of the ice cube tray: 18.4\*12.8\*6cm(7.24\*5.04\*2.36inch). The rose diameter is about 2 inch (5cm).

Silicone Mini Ice Cube Trays More Details

High Quality Silicone: Made of 100% food grade silicone, eco-friendly, heat resistant from -40°F to +446°F (-40°C to +230°C). This silicone soap molds won't crack or break like hard plastic molds. You can take out the soap and shower steamer easily. EASY TO USE: Flexibility and non-stick surface of the soap making molds ensure very easy removing of the molded soap or

dessert; silicone molds are also easy to clean and store DIY Make: These Rose Flower Silicone molds can be used in many varieties from Homemade soap, candy mold, Cake topper, Personal Cake, chocolate mold, ice cube tray, cake decorating, hard candy to much more. No matter baking or freezing, our Rose Flower shaped molds can withstand it.