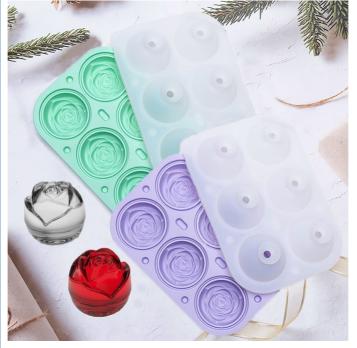

# 6 Cavity Rose Flower Silicone Ice Cube Candy Chocolate Cake Cookie **Cupcake Baking Soap Mould**

## Silicone Mini Ice Cube Trays Features

Yes

The rose ice cube mold is designed in a beautiful rose shape, which is very suitable for making rose-shaped ice cubes for drinks, cocktails, coffee, tea, etc. It can also be used as a cake mold, chocolate mold, candy mold, etc. Rose Ice Cube Molds 2 Pieces, 6 Cavities 2 - Colors Rose Ice Cube Mold,Not just a round or cube ice mold in our life, Rose

### Silicone Mini Ice Cube Trays Details

Beautiful rose ice tray: The ice tray can make 6 beautiful fun rose ice at one time. The rose ice is so vivid that brings you happy. Each rose ice ball's diameter is about 2 inch.

Multipurpose: You can make rose ice cubes with our silicone ice tray for cooling your whiskey, cocktails, bourbon, iced coffee drinks, juices, mint-infused mojitos or frozen lemonade. You can also make rose chocolate, pudding, fruit jelly, yogurt, ice cream, candy, soap etc. Size of the ice cube tray: 18.4\*12.8\*6cm(7.24\*5.04\*2.36inch). The rose diameter is about 2 inch (5cm).