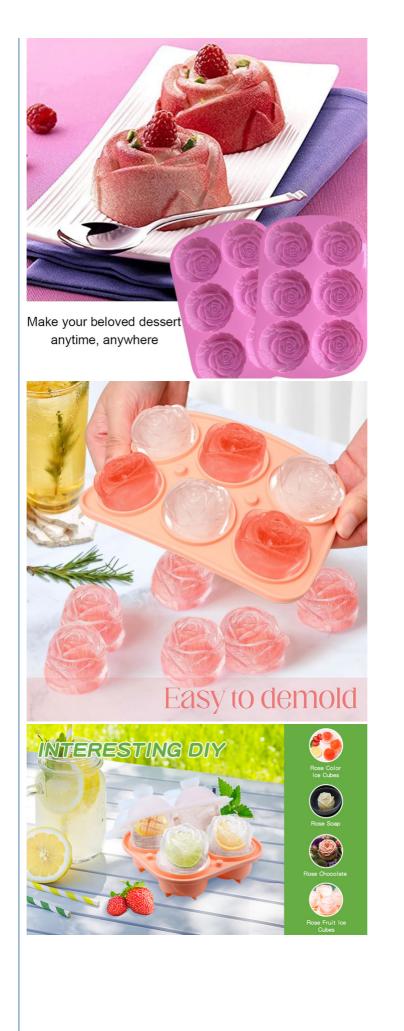

Ice cube is a nice choice. It not only gives you a nice leisure life, but also provide you a romantic atmosphere for the date with

the girl you loved. ROSE ICE CUBES - Make 12 large rose ice balls at one time, Long-lasting rose ices makes your beverages cool longer, prefect for cocktails, iced coffee, iced tea, fruit juice, whisky and bourbon and chilling your cocktail glass.

Various Occasions - Rose loc Cube Mold is suit for many various occasions such as Home Parties, Outdoor Picnic, Beach Parties,Office Meeting,etc. Most important, Flower rose ice cube tray will help you to win good impression in the date night. Multi-Purpose - Rose Ice Mold not only to chill your drink, but also can be as Cake Baking Molds, Candy Molds, Soap Molds,

Candle Mold and other DIY handmade molds.

Multipurpose: You can make rose ice cubes with our silicone ice tray for cooling your whiskey, cocktails, bourbon, iced coffee drinks, juices, mint-infused mojitos or frozen lemonade. You can also make rose chocolate, pudding, fruit jelly, yogurt, ice cream, candy, soap etc. Size of the ice cube tray: 18.4\*12.8\*6cm(7.24\*5.04\*2.36inch). The rose diameter is about 2 inch (5cm).