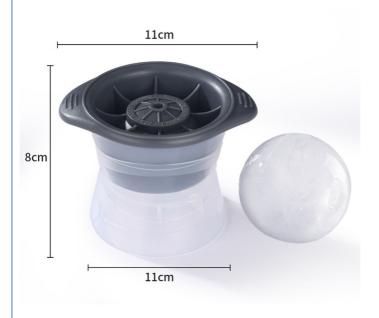

#### **Product Specification**

Material: 100% Food Grade Platinum Silicone

Usage: Ice Cube Make
Color: Pink, Green
Diemension: 11\*8cm
Weight: 79g
Freezer Safe: Right
Temperature Resistant: -40°C - 250°C
Easy To Release: Yes

#### Silicone Sphere Ice Cube Molds Specification

| Name              | Silicone Ice Cube Maker |
|-------------------|-------------------------|
| Color             | Gray, Blue              |
| Product Dimension | 11*8cm                  |
| Item Weight       | 79g                     |
| OEM               | Accepted                |