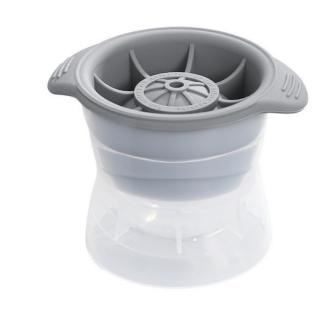

#### **Product Specification**

Material: 100% Food Grade Platinum Silicone

Usage: Ice Cube Make
Color: Pink, Green
Diemension: 11\*8cm
Weight: 79g
Freezer Safe: Right
Temperature Resistant: -40°C - 250°C
Easy To Release: Yes

Dishwasher Safe:
Yes

Highlight: 11X8cm Silicone Freezer Press Sphere,
Ice Ball Maker Mold 79g

ice Ball Maker Mold 79g

#### Silicone Sphere Ice Cube Molds Specification

| Name              | Silicone Ice Cube Maker |
|-------------------|-------------------------|
| Color             | Gray, Blue              |
| Product Dimension | 11*8cm                  |
| Item Weight       | 79g                     |
| OEM               | Accepted                |