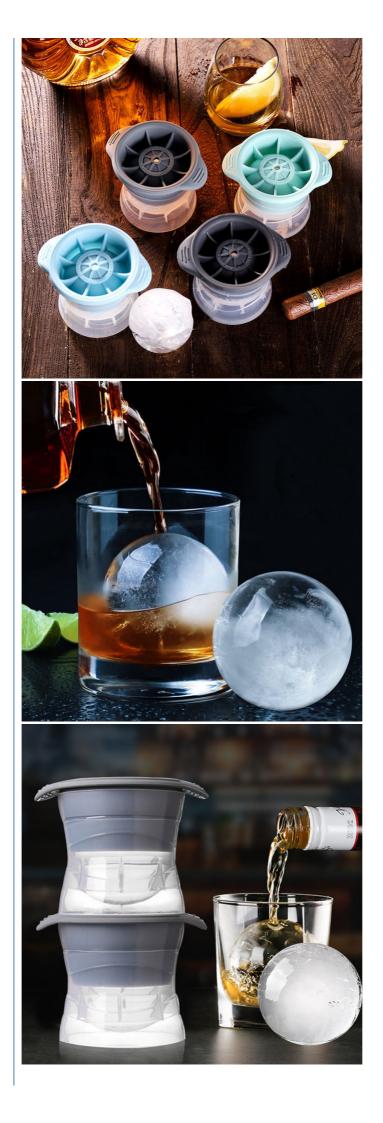

# Sphere Ice Cube Mold Silicone Round Large Ice Ball Mold for Whiskey Cocktail and Soft Drinks

#### Silicone Sphere Ice Cube Molds Description

This product was made of food grade PP and silicon material,BPA FREE,safety for everyday use. This ice ball is in jumbo size 2.5 inch, which is perfect for whiskey and cocktail lovers. Melt slowly and keeping dilution to a minimum, keep your drinks chilled longer and more tasty. No need of funnel! Just fill up to the line with water, insert the silicon cap and squeeze out extra water, put in to freezer for 4-6 house and get the ice ball. You'd better follow the instruction, and do not leave extra water in the tiny water hole on the top, or you may get a ice ball with a small tail. This ice cube mold is for individual ice ball use, it takes only few space of your freezer. You can just tuck them in the corner in your freezer and stacked vertically. Compared with ice tray, this mold is more flexible to use and space-saving.

#### Silicone Sphere Ice Cube Molds Specification

| Name              | Silicone Ice Cube Maker |
|-------------------|-------------------------|
| Color             | Gray, Blue              |
| Product Dimension | 11*8cm                  |
| Item Weight       | 79g                     |
| OEM               | Accepted                |