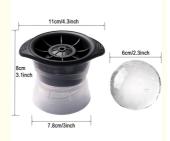

#### **Product Specification**

Material: 100% Food Grade Platinum Silicone

Usage: Ice Cube Make
Color: Pink, Green
Diemension: 11\*8cm
Weight: 79g
Freezer Safe: Right
Temperature Resistant: -40°C - 250°C
Easy To Release: Yes

Dishwasher Safe:
Yes

Highlight: 11X8cm Silicone Freezer Press Sphere,
Ice Ball Maker Mold 79g

ice Ball Maker Mold 79g

#### Silicone Sphere Ice Cube Molds Specification

| Name              | Silicone Ice Cube Maker |
|-------------------|-------------------------|
| Color             | Gray, Blue              |
| Product Dimension | 11*8cm                  |
| Item Weight       | 79g                     |
| OEM               | Accepted                |