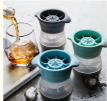

#### Silicone Sphere Ice Cube Molds Description

This product was made of food grade PP and silicon material,BPA FREE,safety for everyday use. This ice ball is in jumbo size 2.5 inch, which is perfect for whiskey and cocktail lovers. Melt slowly and keeping dilution to a minimum, keep your drinks chilled longer and more tasty. No need of funnel! Just fill up to the line with water, insert the silicon cap and squeeze out extra water, put in to freezer for 4-6 house and get the ice ball. You'd better follow the instruction, and do not leave extra water in the tiny water hole on the top, or you may get a ice ball with a small tail. This ice cube mold is for individual ice ball use, it takes only few space of your freezer. You can just tuck them in the corner in your freezer and stacked vertically. Compared with ice tray, this mold is more flexible to use and space-saving.

#### Silicone Sphere Ice Cube Molds Details

- KEEP YOUR DRINKS COOL WITHOUT MAKING THEM WATERY Great for parties and entertaining. Lasts a LOT longer than regular ice cubes. That means you can enjoy colder, stronger drinks.
   SIMPLE YET GENIUS Perfect ice ball making kit. The quickest and easiest way to make some great ice balls. These set of 4
- SIMPLE YET GENIUS Perfect ice ball making kit. The quickest and easiest way to make some great ice balls. These set of 4
  ice ball trays are built-to-last and the product is made from durable formed and solid design silicone construction with leak-free
  caps. Makes perfect round balls of ice.
- SPILL PROOF AND MAKES TOP LOOKING ICE BALLS Easy to refill, easy removal, easy cleaning and dishwasher safe.
   Easy to make doesn't take much space in the freezer.
   PERFECT FOR SCOTCH, WHISKEY, BOURBON, AND COCKTAILS or even to make your own flavored iceball. Package 4
- PERFECT FOR SCOTCH, WHISKEY, BOURBON, AND COCKTAILS or even to make your own flavored iceball. Package 4
  moulds that make 1 large ice ball each.