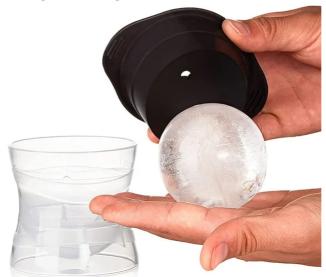

## Easy release, no waiting

The lid separation design, even after a long time freezing, silicone lid can be easily broken open, easy to take ice, no waiting for demoulding!

Silicone JinYu Industrial Co., Ltd.