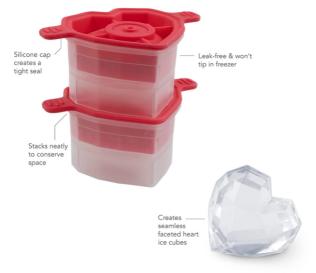

# Sphere Ice Cube Mold Silicone Round Large Ice Ball Mold for Whiskey Cocktail and Soft Drinks

#### Silicone Sphere Ice Cube Molds Description

This product was made of food grade PP and silicon material,BPA FREE,safety for everyday use. This ice ball is in jumbo size 2.5 inch, which is perfect for whiskey and cocktail lovers. Melt slowly and keeping dilution to a minimum, keep your drinks chilled longer and more tasty. No need of funnel! Just fill up to the line with water, insert the silicon cap and squeeze out extra water, put in to freezer for 4-6 house and get the ice ball. You'd better follow the instruction, and do not leave extra water in the tiny water hole on the top, or you may get a ice ball with a small tail. This ice cube mold is for individual ice ball use, it takes only few space of your freezer. You can just tuck them in the corner in your freezer and stacked vertically. Compared with ice tray, this mold is more flexible to use and space-saving.