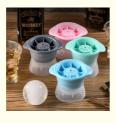

#### **Product Specification**

Material: 100% Food Grade Platinum Silicone

Usage: Ice Cube Make
Color: Pink, Green
Diemension: 11\*8cm
Weight: 79g
Freezer Safe: Right
Temperature Resistant: -40°C - 250°C
Easy To Release: Yes

#### Silicone Sphere Ice Cube Molds Specification

| Name              | Silicone Ice Cube Maker |
|-------------------|-------------------------|
| Color             | Gray, Blue              |
| Product Dimension | 11*8cm                  |
| Item Weight       | 79g                     |
| OEM               | Accepted                |