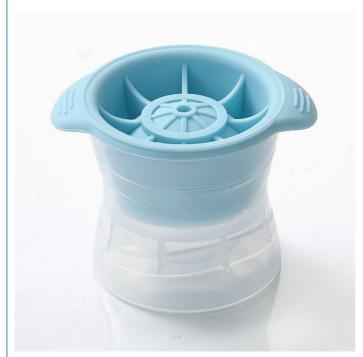

#### **Product Specification**

Material: 100% Food Grade Platinum Silicone

Usage: Ice Cube Make
Color: Pink, Green
Diemension: 11\*8cm
Weight: 79g
Freezer Safe: Right
Temperature Resistant: -40°C - 250°C
Easy To Release: Yes

Dishwasher Safe:
Yes

Highlight: 11X8cm Silicone Freezer Press Sphere,
Ice Ball Maker Mold 79g

ice Ball Maker Mold 79g

#### Silicone Sphere Ice Cube Molds Specification

| Name              | Silicone Ice Cube Maker |
|-------------------|-------------------------|
| Color             | Gray, Blue              |
| Product Dimension | 11*8cm                  |
| Item Weight       | 79g                     |
| OEM               | Accepted                |