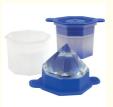

#### **Product Specification**

Material: 100% Food Grade Platinum Silicone

Usage: Ice Cube Make
Color: Pink, Green
Diemension: 11\*8cm
Weight: 79g
Freezer Safe: Right
Temperature Resistant: -40°C - 250°C
Easy To Release: Yes

Dishwasher Safe:
Yes

Highlight: 11X8cm Silicone Freezer Press Sphere,
Ice Ball Maker Mold 79g

ice Ball Maker Mold 79g

#### Silicone Sphere Ice Cube Molds Specification

| Name              | Silicone Ice Cube Maker |
|-------------------|-------------------------|
| Color             | Gray, Blue              |
| Product Dimension | 11*8cm                  |
| Item Weight       | 79g                     |
| OEM               | Accepted                |