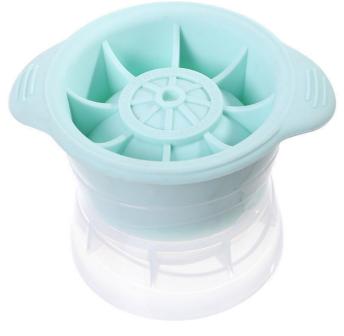

#### **Product Specification**

Material: 100% Food Grade Platinum Silicone

Usage: Ice Cube Make
Color: Pink, Green
Diemension: 11\*8cm
Weight: 79g
Freezer Safe: Right
Temperature Resistant: -40°C - 250°C
Easy To Release: Yes

Dishwasher Safe:
Yes

Highlight: 11X8cm Silicone Freezer Press Sphere,
Ice Ball Maker Mold 79g

ice Ball Maker Mold 79g

#### Silicone Sphere Ice Cube Molds Specification

| Name              | Silicone Ice Cube Maker |
|-------------------|-------------------------|
| Color             | Gray, Blue              |
| Product Dimension | 11*8cm                  |
| Item Weight       | 79g                     |
| OEM               | Accepted                |