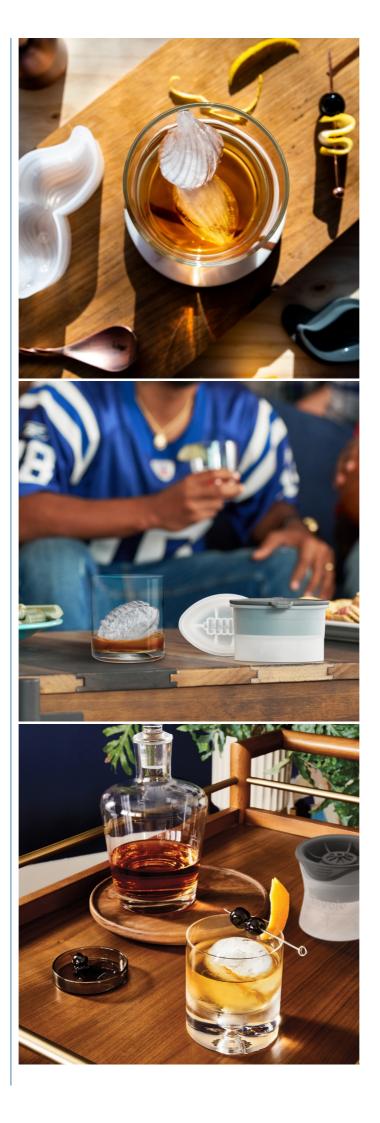

#### Silicone Sphere Ice Cube Molds Features

QUICK CHILL, NO MELT MESS: Our Sphere Ice Mold instantly upgrades your beverage game, creating 2.5-inch ice spheres
perfect for any glass. Ideal for those who appreciate the art of a perfectly chilled drink without dilution. The slow melt rate
preserves your drink's integrity, making every sip as intended.

SLOW-MELT ICE SPHERES: Elevate your drinking experience with our Sphere Ice Mold, designed to slow the melt and keep
your drinks cold longer. These large ice spheres chill faster and melt slower, keeping your beverages at the perfect
temperature without watering them down. Ideal for whiskey, cocktails, or any cold beverage, our ice mold enhances taste and
enjoyment, ensuring that your drink stays true to its original flavor from the first sip to the last. A simple solution for a superior
drinking experience every time

drinking experience, every time.

EFFICIENT, ODOR-FREE FREEZER STORAGE: Maximize your freezer space with our Stackable Sphere Ice Mold, featuring a tight-fitting lid that locks out freezer odors and allows for easy stacking. Designed for convenience and efficiency, this mold keeps your ice taste-free and your freezer organized. The smart design ensures a snug fit for compact storage, making it easy to keep a supply of fresh, spherical ice on hand. Perfect for anyone looking to save space while enjoying clean, fresh-tasting ice whenever needed.

ELEGANT ICE FOR EVERY BEVERAGE: Transform any drink into a work of art with our Sphere Ice Mold. Perfect for creating
sophisticated cocktails or chilling your favorite beverages, these ice spheres add a touch of elegance to any glass. The unique
shape not only looks impressive but also enhances the chilling efficiency, making it perfect for iced teas, cold brews, and
more. A versatile kitchen gadget, it's an essential tool for anyone looking to elevate their beverage presentation and
enjoyment, regardless of the occasion.

EASY TO USE: Prioritize safety and convenience with our BPA-free Sphere Ice Mold, made from durable, food-grade
materials. Dishwasher-safe and designed for easy use, it features a leak-proof construction with a clear fill line to prevent
overfilling. The silicone plunger ensures effortless ice removal, making it accessible to all. Ideal for enhancing your home
bartending or everyday beverage enjoyment, this mold combines practicality with elegance, providing a seamless way to enjoy
perfectly spherical ice without hassle.

#### Silicone Sphere Ice Cube Molds Details

- KEEP YOUR DRINKS COOL WITHOUT MAKING THEM WATERY Great for parties and entertaining. Lasts a LOT longer than regular ice cubes. That means you can enjoy colder, stronger drinks.
   SIMPLE YET GENIUS Perfect ice ball making kit. The quickest and easiest way to make some great ice balls. These set of 4
- SIMPLE YET GENIUS Perfect ice ball making kit. The quickest and easiest way to make some great ice balls. These set of 4
  ice ball trays are built-to-last and the product is made from durable formed and solid design silicone construction with leak-free
  caps. Makes perfect round balls of ice.
- SPILL PROOF AND MAKES TOP LOOKING ICE BALLS Easy to refill, easy removal, easy cleaning and dishwasher safe.
   Easy to make doesn't take much space in the freezer.
   PERFECT FOR SCOTCH, WHISKEY, BOURBON, AND COCKTAILS or even to make your own flavored iceball. Package 4
- PERFECT FOR SCOTCH, WHISKEY, BOURBON, AND COCKTAILS or even to make your own flavored iceball. Package 4
  moulds that make 1 large ice ball each.