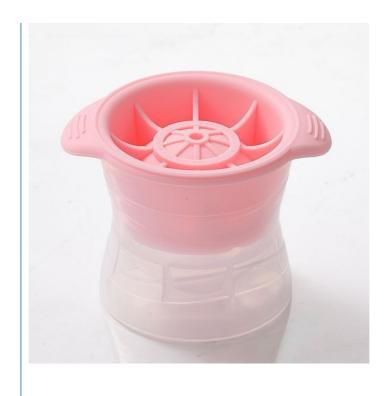

#### **Product Specification**

Material: 100% Food Grade Platinum Silicone

Usage: Ice Cube Make
Color: Pink, Green
Diemension: 11\*8cm
Weight: 79g
Freezer Safe: Right
Temperature Resistant: -40°C - 250°C
Easy To Release: Yes

Dishwasher Safe:
Yes

Highlight: 11X8cm Silicone Freezer Press Sphere,
Ice Ball Maker Mold 79g

ice Ball Maker Mold 79g

#### Silicone Sphere Ice Cube Molds Specification

| Name              | Silicone Ice Cube Maker |
|-------------------|-------------------------|
| Color             | Gray, Blue              |
| Product Dimension | 11*8cm                  |
| Item Weight       | 79g                     |
| OEM               | Accepted                |