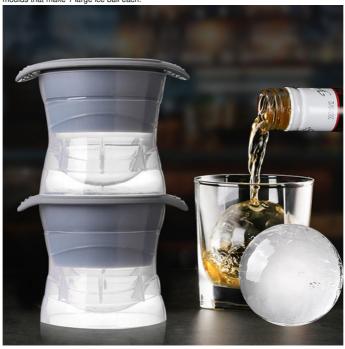

#### Silicone Sphere Ice Cube Molds Description

This product was made of food grade PP and silicon material,BPA FREE,safety for everyday use. This ice ball is in jumbo size 2.5 inch, which is perfect for whiskey and cocktail lovers. Melt slowly and keeping dilution to a minimum, keep your drinks chilled longer and more tasty. No need of funnel! Just fill up to the line with water, insert the silicon cap and squeeze out extra water, put in to freezer for 4-6 house and get the ice ball. You'd better follow the instruction, and do not leave extra water in the tiny water hole on the top, or you may get a ice ball with a small tail. This ice cube mold is for individual ice ball use, it takes only few space of your freezer. You can just tuck them in the corner in your freezer and stacked vertically. Compared with ice tray, this mold is more flexible to use and space-saving.

#### Silicone Sphere Ice Cube Molds Features

QUICK CHILL, NO MELT MESS: Our Sphere Ice Mold instantly upgrades your beverage game, creating 2.5-inch ice spheres
perfect for any glass. Ideal for those who appreciate the art of a perfectly chilled drink without dilution. The slow melt rate
preserves your drink's integrity, making every sip as intended.

SLOW-MELT ICE SPHERES: Elevate your drinking experience with our Sphere Ice Mold, designed to slow the melt and keep
your drinks cold longer. These large ice spheres chill faster and melt slower, keeping your beverages at the perfect
temperature without watering them down. Ideal for whiskey, cocktails, or any cold beverage, our ice mold enhances taste and
enjoyment, ensuring that your drink stays true to its original flavor from the first sip to the last. A simple solution for a superior
drinking experience every time

drinking experience, every time.

EFFICIENT, ODOR-FREE FREEZER STORAGE: Maximize your freezer space with our Stackable Sphere Ice Mold, featuring a tight-fitting lid that locks out freezer odors and allows for easy stacking. Designed for convenience and efficiency, this mold keeps your ice taste-free and your freezer organized. The smart design ensures a snug fit for compact storage, making it easy to keep a supply of fresh, spherical ice on hand. Perfect for anyone looking to save space while enjoying clean, fresh-tasting ice whenever needed.