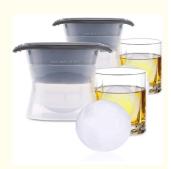

### Silicone Freezer Press Sphere Ice Ball Maker Mold Large Round For Whisky Scotch Cocktail Drinks Ice Balls

#### **Product Specification**

Material: 100% Food Grade Platinum Silicone

Usage: Ice Cube Make
Color: Pink, Green
Diemension: 11\*8cm
Weight: 79g
Freezer Safe: Right
Temperature Resistant: -40°C - 250°C
Easy To Release: Yes

Dishwasher Safe:
Yes

Highlight: 11X8cm Silicone Freezer Press Sphere,
Ice Ball Maker Mold 79g

ice Ball Maker Mold 79g

#### Silicone Sphere Ice Cube Molds Specification

| Name              | Silicone Ice Cube Maker |
|-------------------|-------------------------|
| Color             | Gray, Blue              |
| Product Dimension | 11*8cm                  |
| Item Weight       | 79g                     |
| OEM               | Accepted                |