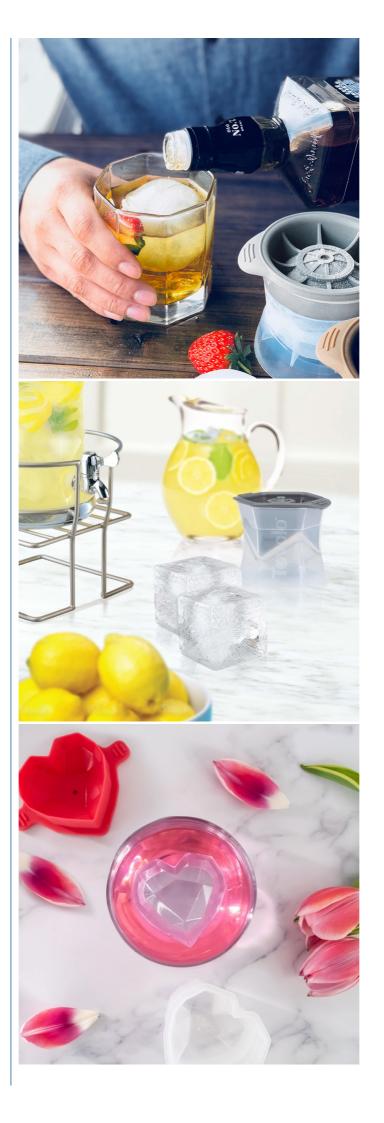

#### Silicone Sphere Ice Cube Molds Features

QUICK CHILL, NO MELT MESS: Our Sphere Ice Mold instantly upgrades your beverage game, creating 2.5-inch ice spheres
perfect for any glass. Ideal for those who appreciate the art of a perfectly chilled drink without dilution. The slow melt rate
preserves your drink's integrity, making every sip as intended.

SLOW-MELT ICE SPHERES: Elevate your drinking experience with our Sphere Ice Mold, designed to slow the melt and keep
your drinks cold longer. These large ice spheres chill faster and melt slower, keeping your beverages at the perfect
temperature without watering them down. Ideal for whiskey, cocktails, or any cold beverage, our ice mold enhances taste and
enjoyment, ensuring that your drink stays true to its original flavor from the first sip to the last. A simple solution for a superior
drinking experience every time

drinking experience, every time.

EFFICIENT, ODOR-FREE FREEZER STORAGE: Maximize your freezer space with our Stackable Sphere Ice Mold, featuring a tight-fitting lid that locks out freezer odors and allows for easy stacking. Designed for convenience and efficiency, this mold keeps your ice taste-free and your freezer organized. The smart design ensures a snug fit for compact storage, making it easy to keep a supply of fresh, spherical ice on hand. Perfect for anyone looking to save space while enjoying clean, fresh-tasting ice whenever needed.

ELEGANT ICE FOR EVERY BEVERAGE: Transform any drink into a work of art with our Sphere Ice Mold. Perfect for creating
sophisticated cocktails or chilling your favorite beverages, these ice spheres add a touch of elegance to any glass. The unique
shape not only looks impressive but also enhances the chilling efficiency, making it perfect for iced teas, cold brews, and
more. A versatile kitchen gadget, it's an essential tool for anyone looking to elevate their beverage presentation and
enjoyment, regardless of the occasion.