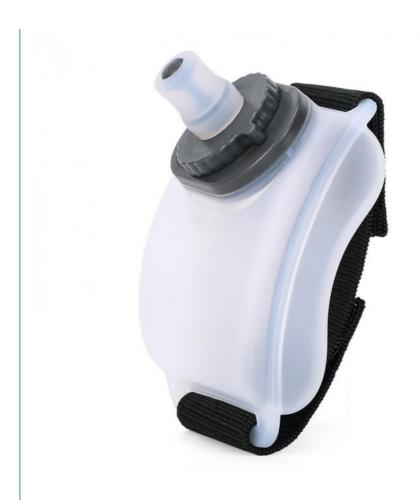

# **Product Specification**

• Features: Waterproof, Durable, Non-slip

Material: Silicone

Style: Outdoor Cycling Running Climbing Water

Bottle

Color: Black, Pink, White

Size: 16.6\*9.3cm
Weight: 55g/200ml
BPA Free: Yes
Easy To Clean: Yeah

## **Outdoor Sports Wrist Kettle for Description**

unique mouthpiece design, no air return design, sealed without water leakage, no shaking during movement, no need to open the lid. bite and drink.

### **Outdoor Sports Wrist Kettle for Features**

Durable and Lightweight: Many outdoor athletes need to replenish water every moment. This water bottle is made for athletes and is made of silicone. It can be worn on the wrist, making it durable and lightweight.

Unique Bite Mouthpiece Design: The mouthpiece is ergonomically designed to prevent air return, ensuring a leak-proof seal while in motion. Plus, you can easily drink on-the-go with a simple bite. No need to open the lid.

### **Outdoor Sports Wrist Kettle for Details**

Stay Hydrated Anywhere, Anytime: The wrist drinking bottle is perfect for running, jogging, rock climbing, cycling, walking, fitness, and more. Attach the bottle to your wrist with the strap and drink anytime and anywhere.

Convenient Twist Cap Design]: This wearable bottle has a cap that fits snugly on the bottle, following the natural curve of your hands for smooth opening and closing.

Leak-Proof & Easy to Use: The unique biting nozzle design prevents water leakage, allowing you to easily drink by biting the silicone mouth or pressing the water outlet.