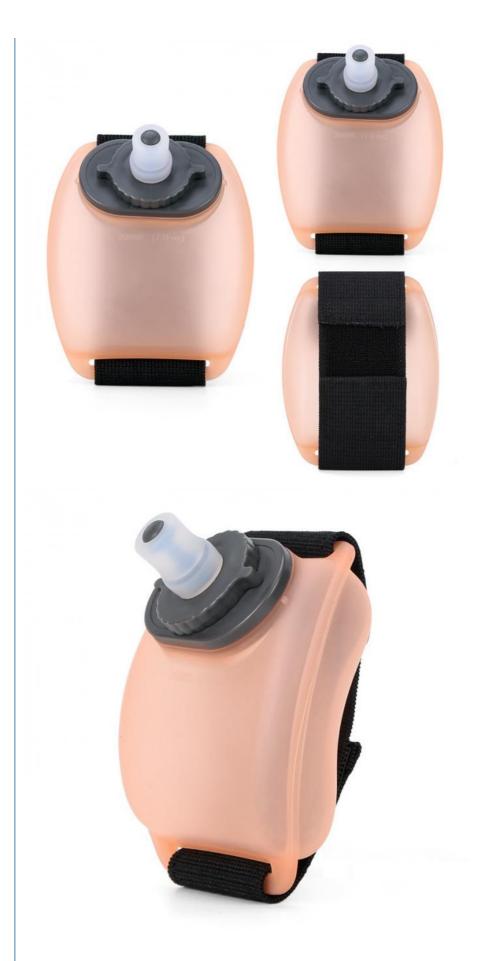

# More Images

# **Product Specification**

• Features: Waterproof, Durable, Non-slip

Material: Silicone

Style: Outdoor Cycling Running Climbing Water

Bottle

Color: Black, Pink, White

Size: 16.6\*9.3cm
Weight: 55g/200ml
BPA Free: Yes
Easy To Clean: Yeah