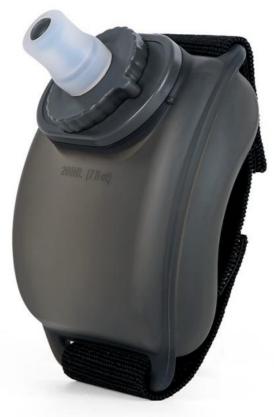

# More Images

# **Product Specification**

• Features: Waterproof, Durable, Non-slip

Material: Silicone

Style: Outdoor Cycling Running Climbing Water

Bottle

Color: Black, Pink, White

Size: 16.6\*9.3cm
Weight: 55g/200ml
BPA Free: Yes
Easy To Clean: Yeah