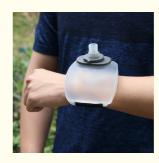

# Wrist Sports Kettle Silicone Water Cup Portable Outdoor Cycling Running Climbing Water Bottle, Using Silicone Material

### **Outdoor Sports Wrist Kettle for Details**

Stay Hydrated Anywhere, Anytime: The wrist drinking bottle is perfect for running, jogging, rock climbing, cycling, walking, fitness, and more. Attach the bottle to your wrist with the strap and drink anytime and anywhere.