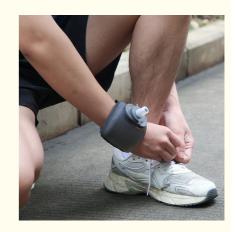

### **Outdoor Sports Wrist Kettle for Details**

Stay Hydrated Anywhere, Anytime: The wrist drinking bottle is perfect for running, jogging, rock climbing, cycling, walking, fitness, and more. Attach the bottle to your wrist with the strap and drink anytime and anywhere.

Easy to Carry: At just 10mm thick when empty, our silicone water bottle is incredibly easy to transport, can slip in your pocket, or wear around your wrist. Our portable sports cup can hold up to 200ml(7 floz) of water while still maintaining a thickness of only 35mm when full water. Stay hydrated and move freely with our innovative design.