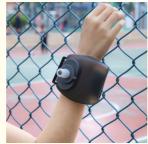

### **Outdoor Sports Wrist Kettle for Details**

Stay Hydrated Anywhere, Anytime: The wrist drinking bottle is perfect for running, jogging, rock climbing, cycling, walking, fitness, and more. Attach the bottle to your wrist with the strap and drink anytime and anywhere.

Durable and Lightweight: Made from high-quality silicone, this sport bottle is both durable and lightweight. It can withstand the demands of rigorous activities without weighing you down, making it an ideal choice for athletes who prioritize performance and portability.