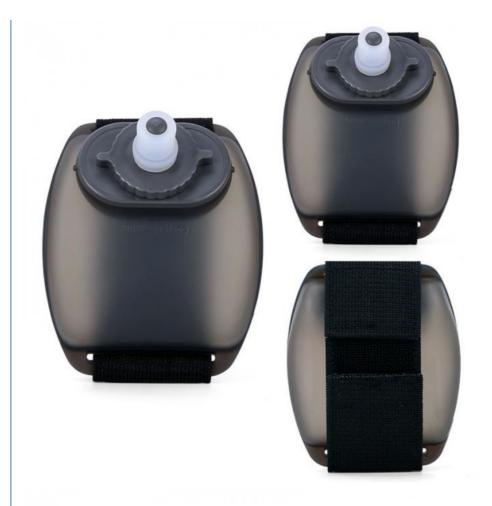

# More Images

# **Product Specification**

• Features: Waterproof, Durable, Non-slip

Material: Silicone

Style: Outdoor Cycling Running Climbing Water

Bottle

Color: Black, Pink, White

Size: 16.6\*9.3cm
Weight: 55g/200ml
BPA Free: Yes
Easy To Clean: Yeah