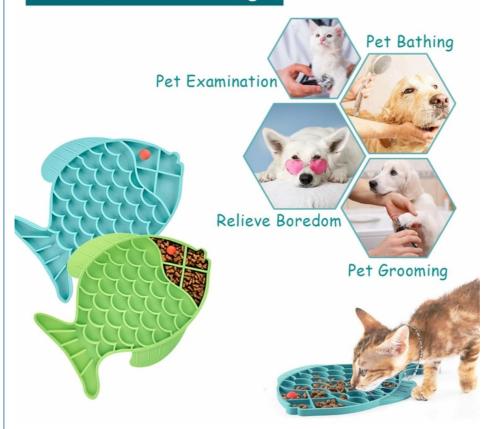

#### Silicone Cat Slow Feeder Features

- HIGH-QUALITY FOOD-GRADE MATERIAL: Cat slow feeder is made of safe, non-toxic, and durable food-grade silicone, which is pet safe and will not harm your pet's tongue to ensure that your pet can eat safely and comfortably.
- SLOW CAT FEEDER: Fun alternative to slow feeder cat bowl. The cat slow feeder uses a textured surface design to slow down the cat's feeding pace and prevent bloating and indigestion.
- SUITABLE FOR DRY OR WET FOOD: Our cat slow feeder bowl can be used with wet food or dry food, you can sprinkle their
  favorite snacks (peanut butter, pumpkin butter, yogurt), dog slow feeder can slow down the dog's eating speed and effectively
  improve healthy digestion.
- REDUCE ANXIETY: The cat puzzle feeder adopts a fish-shaped appearance design, which can arouse pets' interest and
  increase pets' appetite. Reduce the boredom, anxiety, and stress of pets. Let your pet quietly enjoy their favorite food.
- EASY TO CLEAN: After use, just rinse the slow feeder with water. It is recommended to soak hard-to-clean foods (such as peanut butter) in warm soapy water for a period of time, and then rinse with water. The lick pad is also suitable for dishwashers (applicable temperature is about -20°C~210°C). Always supervise your pet during use as these are not chew toys. It is not recommended to use without supervision to avoid damage caused by pet bites.

#### Silicone Cat Slow Feeder More Details

- REDUCES ANXIETY, BOREDOM AND DESTRUCTIVE BEHAVIOR LickiMat allows cats to enjoy an enriched feeding experience by picking food embedded in the surface. The whisker friendly design is perfect for fussy cats and may encourage food interest.
- LICK MAT ENRICH FEEDING TIME The ribs and ridges of the low profile design allow the cat to naturally crouch and enjoying feeding. The feeder enriches and prolongs the meal, making it a pleasurable experience.
- DENTAL HEALTH LickiMat textured surfaces promote pleasurable licking action, which generates saliva helping protect your pet's teeth and gums. Scrapes food pieces and odor-causing pieces off your pet's tongue, promoting healthier teeth, gums and fresher breath.
- SERVE HEALTHY TREATS serve yogurt, peanut butter, purées, spreads and all manner of organic and healthy treats. Food
  settles in the mat's surface which slows the feeding dramatically and prolongs enjoyment. Less calories, healthier treats and
  longer duration.

## Suitable for cats and dogs

Silicone JinYu Industrial Co., Ltd.

Room 306, No. 3 Shengyuan Street, Yayuan, Nancheng Street, Dongguan China