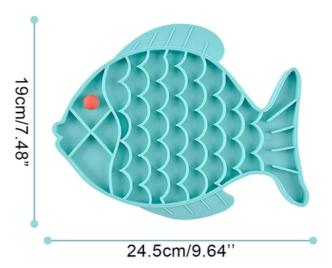

### **Product Specification**

Material: Platinum Silicone
 Style: Modern, Simple
 Color: Gray, Blue, Green

Flexibility: GreatDurability: Great

• Item Name: Silicone Licking Mat

• BPA Free: Yes

• Size: 24.5\*19cm

#### Silicone Cat Slow Feeder specification

| Size             | 24.5*19cm |
|------------------|-----------|
| Shape            | Fish      |
| Feature          | Flexible  |
| Number of Pieces | 1         |
| Weight           | 105g      |
| Customized       | Welcome   |