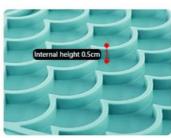

enriches and prolongs the meal, making it a pleasurable experience.
- DENTAL HEALTH LickiMat textured surfaces promote pleasurable licking action, which generates saliva helping protect your pet's teeth and gums. Scrapes food pieces and odor-causing pieces off your pet's tongue, promoting healthier teeth, gums and fresher breath.
- SERVE HEALTHY TREATS serve yogurt, peanut butter, purées, spreads and all manner of organic and healthy treats. Food
  settles in the mat's surface which slows the feeding dramatically and prolongs enjoyment. Less calories, healthier treats and
  longer duration.

# -Pet, eat fast? -







**Choking at dinner** 

indigestion

**Getting fat** 









# **Concave-convex Design**

2x Slower feeding and good for pets' health



# Fish-Shaped Cat Slow Feeder









## Suitable for cats and dogs









Silicone JinYu Industrial Co., Ltd.







Room 306, No. 3 Shengyuan Street, Yayuan, Nancheng Street, Dongguan China