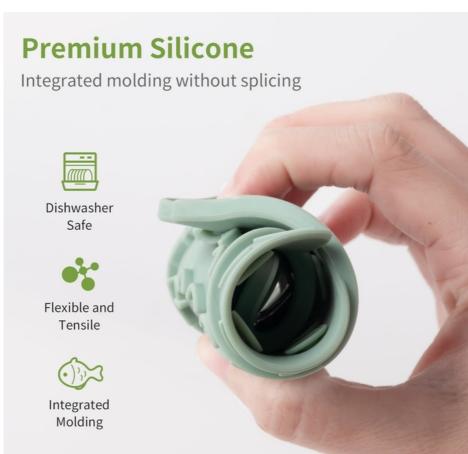

### **Product Specification**

Material: Platinum Silicone
 Style: Modern, Simple
 Color: Gray, Blue, Green

Flexibility: GreatDurability: Great

• Item Name: Silicone Licking Mat

• BPA Free: Yes

• Size: 24.5\*19cm

#### Silicone Cat Slow Feeder Features

- HIGH-QUALITY FOOD-GRADE MATERIAL: Cat slow feeder is made of safe, non-toxic, and durable food-grade silicone, which is pet safe and will not harm your pet's tongue to ensure that your pet can eat safely and comfortably.
- SLOW CAT FEEDER: Fun alternative to slow feeder cat bowl. The cat slow feeder uses a textured surface design to slow down the cat's feeding pace and prevent bloating and indigestion.
- SUITABLE FOR DRY OR WET FOOD: Our cat slow feeder bowl can be used with wet food or dry food, you can sprinkle their
  favorite snacks (peanut butter, pumpkin butter, yogurt), dog slow feeder can slow down the dog's eating speed and effectively
  improve healthy digestion.
- REDUCE ANXIETY: The cat puzzle feeder adopts a fish-shaped appearance design, which can arouse pets' interest and
  increase pets' appetite. Reduce the boredom, anxiety, and stress of pets. Let your pet quietly enjoy their favorite food.
- EASY TO CLEAN: After use, just rinse the slow feeder with water. It is recommended to soak hard-to-clean foods (such as peanut butter) in warm soapy water for a period of time, and then rinse with water. The lick pad is also suitable for dishwashers (applicable temperature is about -20°C~210°C). Always supervise your pet during use as these are not chew toys. It is not recommended to use without supervision to avoid damage caused by pet bites.