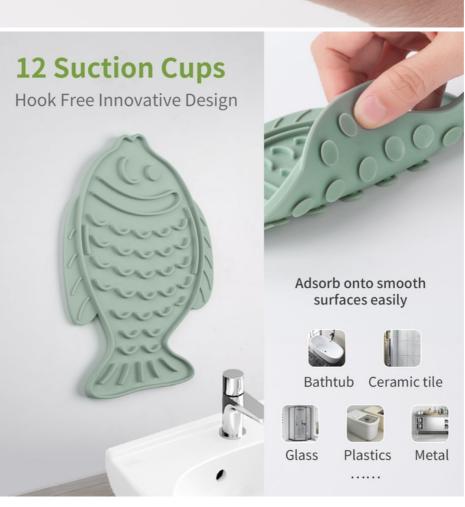

### **Product Specification**

Material: Platinum Silicone
 Style: Modern, Simple
 Color: Gray, Blue, Green

Flexibility: GreatDurability: Great

• Item Name: Silicone Licking Mat

• BPA Free: Yes

• Size: 24.5\*19cm

#### Silicone Cat Slow Feeder specification

| Size             | 24.5*19cm |
|------------------|-----------|
| Shape            | Fish      |
| Feature          | Flexible  |
| Number of Pieces | 1         |
| Weight           | 105g      |
| Customized       | Welcome   |