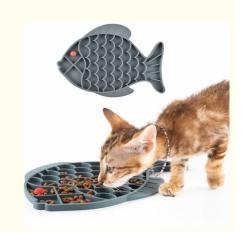

# Cat Puzzle Feeder Fish Shape Silicone Lick Treat Mat for Healthy Eating and Licking

## Silicone Fish-Shaped Cat Lick Treat Mat for Cats Dogs Anxiety Relief

#### Silicone Cat Slow Feeder Description

The slow feeder mats are made of Silicone and BPA free, food-safe, non-toxic and will not harm your pet in anyway, strong flexibility material never deformed ,they can be reused for many times. The slow feeding bowl is carefully designed to slow down feeding that encourages pet to eat or drink at a slower pace preventing indigestion, vomiting and bloating. Help control canine obesity with the a maze in a bowl and a calory controlled diet. Eating slower is healthier for your dog. Dog licking mat increases endorphins, which in turn calms your pet helping dog anxiety. A great alternative to slow feeder dog bowls use our dog food mat to curb destructive behavior during stressful times.

#### Silicone Cat Slow Feeder Features

- HIGH-QUALITY FOOD-GRADE MATERIAL: Cat slow feeder is made of safe, non-toxic, and durable food-grade silicone, which is pet safe and will not harm your pet's tongue to ensure that your pet can eat safely and comfortably.
- SLOW CAT FEEDER: Fun alternative to slow feeder cat bowl. The cat slow feeder uses a textured surface design to slow down the cat's feeding pace and prevent bloating and indigestion.
- SUITABLE FOR DRY OR WET FOOD: Our cat slow feeder bowl can be used with wet food or dry food, you can sprinkle their
  favorite snacks (peanut butter, pumpkin butter, yogurt), dog slow feeder can slow down the dog's eating speed and effectively
  improve healthy digestion.
- REDUCE ANXIETY: The cat puzzle feeder adopts a fish-shaped appearance design, which can arouse pets' interest and
  increase pets' appetite. Reduce the boredom, anxiety, and stress of pets. Let your pet quietly enjoy their favorite food.
- EASY TO CLEAN: After use, just rinse the slow feeder with water. It is recommended to soak hard-to-clean foods (such as peanut butter) in warm soapy water for a period of time, and then rinse with water. The lick pad is also suitable for dishwashers (applicable temperature is about -20°C~210°C). Always supervise your pet during use as these are not chew toys. It is not recommended to use without supervision to avoid damage caused by pet bites.