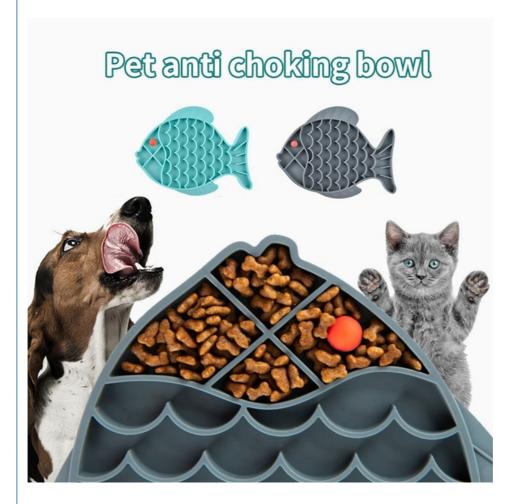

# -Pet, eat fast? -

**Choking at dinner** 

indigestion

**Getting fat** 

# **Concave-convex Design**

2x Slower feeding and good for pets' health

# Fish-Shaped Cat Slow Feeder