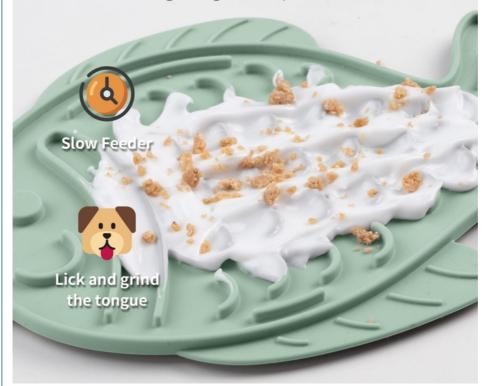

#### Silicone Cat Slow Feeder Description

The slow feeder mats are made of Silicone and BPA free, food-safe, non-toxic and will not harm your pet in anyway, strong flexibility material never deformed ,they can be reused for many times. The slow feeding bowl is carefully designed to slow down feeding that encourages pet to eat or drink at a slower pace preventing indigestion, vomiting and bloating. Help control canine obesity with the a maze in a bowl and a calory controlled diet. Eating slower is healthier for your dog. Dog licking mat increases endorphins, which in turn calms your pet helping dog anxiety. A great alternative to slow feeder dog bowls use our dog food mat to curb destructive behavior during stressful times.

#### Silicone Cat Slow Feeder Features

- HIGH-QUALITY FOOD-GRADE MATERIAL: Cat slow feeder is made of safe, non-toxic, and durable food-grade silicone, which is pet safe and will not harm your pet's tongue to ensure that your pet can eat safely and comfortably.
- SLOW CAT FEEDER: Fun alternative to slow feeder cat bowl. The cat slow feeder uses a textured surface design to slow down the cat's feeding pace and prevent bloating and indigestion.
- SUITABLE FOR DRY OR WET FOOD: Our cat slow feeder bowl can be used with wet food or dry food, you can sprinkle their
  favorite snacks (peanut butter, pumpkin butter, yogurt), dog slow feeder can slow down the dog's eating speed and effectively
  improve healthy digestion.
- REDUCE ANXIETY: The cat puzzle feeder adopts a fish-shaped appearance design, which can arouse pets' interest and
  increase pets' appetite. Reduce the boredom, anxiety, and stress of pets. Let your pet quietly enjoy their favorite food.
- EASY TO CLEAN: After use, just rinse the slow feeder with water. It is recommended to soak hard-to-clean foods (such as peanut butter) in warm soapy water for a period of time, and then rinse with water. The lick pad is also suitable for dishwashers (applicable temperature is about -20°C~210°C). Always supervise your pet during use as these are not chew toys. It is not recommended to use without supervision to avoid damage caused by pet bites.

#### Silicone Cat Slow Feeder More Details

- REDUCES ANXIETY, BOREDOM AND DESTRUCTIVE BEHAVIOR LickiMat allows cats to enjoy an enriched feeding experience by picking food embedded in the surface. The whisker friendly design is perfect for fussy cats and may encourage food interest.
- LICK MAT ENRICH FEEDING TIME The ribs and ridges of the low profile design allow the cat to naturally crouch and enjoying feeding. The feeder enriches and prolongs the meal, making it a pleasurable experience.
- DENTAL HEALTH LickiMat textured surfaces promote pleasurable licking action, which generates saliva helping protect your pet's teeth and gums. Scrapes food pieces and odor-causing pieces off your pet's tongue, promoting healthier teeth, gums and fresher breath.
- SERVE HEALTHY TREATS serve yogurt, peanut butter, purées, spreads and all manner of organic and healthy treats. Food
  settles in the mat's surface which slows the feeding dramatically and prolongs enjoyment. Less calories, healthier treats and
  longer duration.