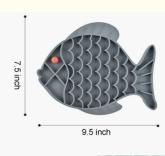

### **Product Specification**

Material: Platinum Silicone
 Style: Modern, Simple
 Color: Gray, Blue, Green

Flexibility: GreatDurability: Great

• Item Name: Silicone Licking Mat

• BPA Free: Yes

• Size: 24.5\*19cm

#### Silicone Cat Slow Feeder specification

| Size             | 24.5*19cm |
|------------------|-----------|
| Shape            | Fish      |
| Feature          | Flexible  |
| Number of Pieces | 1         |
| Weight           | 105g      |
| Customized       | Welcome   |