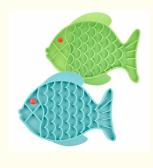

### **Product Specification**

Material: Platinum Silicone
 Style: Modern, Simple
 Color: Gray, Blue, Green

Flexibility: GreatDurability: Great

• Item Name: Silicone Licking Mat

• BPA Free: Yes

• Size: 24.5\*19cm

• Highlight: Fish Shape Silicone Lick Treat Mat,

Healthy Eating Silicone Lick Treat Mat,

**Cat Silicone Lick Treat Mat** 

#### Silicone Cat Slow Feeder specification

| Size             | 24.5*19cm |
|------------------|-----------|
| Shape            | Fish      |
| Feature          | Flexible  |
| Number of Pieces | 1         |
| Weight           | 105g      |
| Customized       | Welcome   |