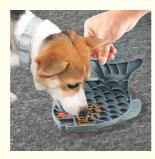

#### Silicone Cat Slow Feeder Description

The slow feeder mats are made of Silicone and BPA free, food-safe, non-toxic and will not harm your pet in anyway, strong flexibility material never deformed ,they can be reused for many times. The slow feeding bowl is carefully designed to slow down feeding that encourages pet to eat or drink at a slower pace preventing indigestion, vomiting and bloating. Help control canine obesity with the a maze in a bowl and a calory controlled diet. Eating slower is healthier for your dog. Dog licking mat increases endorphins, which in turn calms your pet helping dog anxiety. A great alternative to slow feeder dog bowls use our dog food mat to curb destructive behavior during stressful times.

#### Silicone Cat Slow Feeder Features

- HIGH-QUALITY FOOD-GRADE MATERIAL: Cat slow feeder is made of safe, non-toxic, and durable food-grade silicone, which is pet safe and will not harm your pet's tongue to ensure that your pet can eat safely and comfortably.
- SLOW CAT FEEDER: Fun alternative to slow feeder cat bowl. The cat slow feeder uses a textured surface design to slow down the cat's feeding pace and prevent bloating and indigestion.
- SUITABLE FOR DRY OR WET FOOD: Our cat slow feeder bowl can be used with wet food or dry food, you can sprinkle their
  favorite snacks (peanut butter, pumpkin butter, yogurt), dog slow feeder can slow down the dog's eating speed and effectively
  improve healthy digestion.
- REDUCE ANXIETY: The cat puzzle feeder adopts a fish-shaped appearance design, which can arouse pets' interest and
  increase pets' appetite. Reduce the boredom, anxiety, and stress of pets. Let your pet quietly enjoy their favorite food.
- EASY TO CLEAN: After use, just rinse the slow feeder with water. It is recommended to soak hard-to-clean foods (such as peanut butter) in warm soapy water for a period of time, and then rinse with water. The lick pad is also suitable for dishwashers (applicable temperature is about -20°C~210°C). Always supervise your pet during use as these are not chew toys. It is not recommended to use without supervision to avoid damage caused by pet bites.

# **Concave-convex Design**

2x Slower feeding and good for pets' health