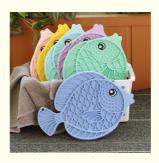

### **Product Specification**

Material: Platinum Silicone
 Style: Modern, Simple
 Color: Gray, Blue, Green

Flexibility: GreatDurability: Great

• Item Name: Silicone Licking Mat

• BPA Free: Yes

• Size: 24.5\*19cm

#### Silicone Cat Slow Feeder specification

| Size             | 24.5*19cm |
|------------------|-----------|
| Shape            | Fish      |
| Feature          | Flexible  |
| Number of Pieces | 1         |
| Weight           | 105g      |
| Customized       | Welcome   |