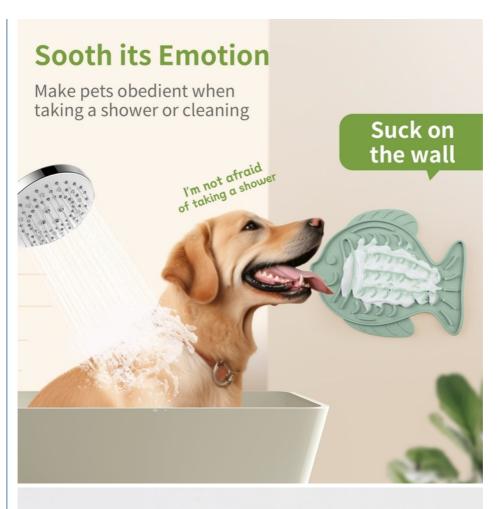

#### Silicone Cat Slow Feeder Features

- HIGH-QUALITY FOOD-GRADE MATERIAL: Cat slow feeder is made of safe, non-toxic, and durable food-grade silicone, which is pet safe and will not harm your pet's tongue to ensure that your pet can eat safely and comfortably.
- SLOW CAT FEEDER: Fun alternative to slow feeder cat bowl. The cat slow feeder uses a textured surface design to slow down the cat's feeding pace and prevent bloating and indigestion.
- SUITABLE FOR DRY OR WET FOOD: Our cat slow feeder bowl can be used with wet food or dry food, you can sprinkle their
  favorite snacks (peanut butter, pumpkin butter, yogurt), dog slow feeder can slow down the dog's eating speed and effectively
  improve healthy digestion.
- REDUCE ANXIETY: The cat puzzle feeder adopts a fish-shaped appearance design, which can arouse pets' interest and
  increase pets' appetite. Reduce the boredom, anxiety, and stress of pets. Let your pet quietly enjoy their favorite food.
- EASY TO CLEAN: After use, just rinse the slow feeder with water. It is recommended to soak hard-to-clean foods (such as peanut butter) in warm soapy water for a period of time, and then rinse with water. The lick pad is also suitable for dishwashers (applicable temperature is about -20°C~210°C). Always supervise your pet during use as these are not chew toys. It is not recommended to use without supervision to avoid damage caused by pet bites.

#### Silicone Cat Slow Feeder More Details

- REDUCES ANXIETY, BOREDOM AND DESTRUCTIVE BEHAVIOR LickiMat allows cats to enjoy an enriched feeding experience by picking food embedded in the surface. The whisker friendly design is perfect for fussy cats and may encourage food interest.
- LICK MAT ENRICH FEEDING TIME The ribs and ridges of the low profile design allow the cat to naturally crouch and enjoying feeding. The feeder enriches and prolongs the meal, making it a pleasurable experience.
- DENTAL HEALTH LickiMat textured surfaces promote pleasurable licking action, which generates saliva helping protect your pet's teeth and gums. Scrapes food pieces and odor-causing pieces off your pet's tongue, promoting healthier teeth, gums and fresher breath.
- SERVE HEALTHY TREATS serve yogurt, peanut butter, purées, spreads and all manner of organic and healthy treats. Food
  settles in the mat's surface which slows the feeding dramatically and prolongs enjoyment. Less calories, healthier treats and
  longer duration.