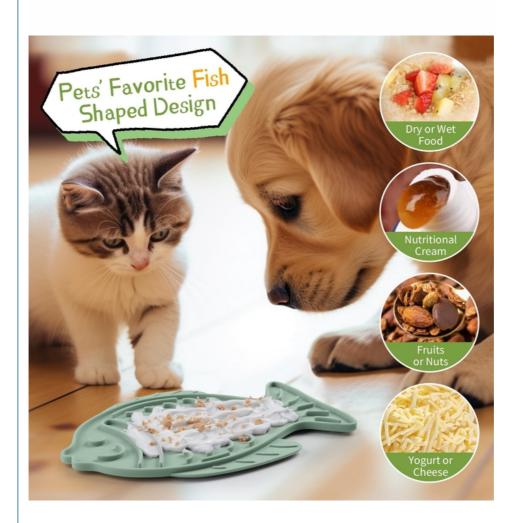

#### Silicone Cat Slow Feeder Features

- HIGH-QUALITY FOOD-GRADE MATERIAL: Cat slow feeder is made of safe, non-toxic, and durable food-grade silicone, which is pet safe and will not harm your pet's tongue to ensure that your pet can eat safely and comfortably.
- SLOW CAT FEEDER: Fun alternative to slow feeder cat bowl. The cat slow feeder uses a textured surface design to slow down the cat's feeding pace and prevent bloating and indigestion.
- SUITABLE FOR DRY OR WET FOOD: Our cat slow feeder bowl can be used with wet food or dry food, you can sprinkle their
  favorite snacks (peanut butter, pumpkin butter, yogurt), dog slow feeder can slow down the dog's eating speed and effectively
  improve healthy digestion.
- REDUCE ANXIETY: The cat puzzle feeder adopts a fish-shaped appearance design, which can arouse pets' interest and
  increase pets' appetite. Reduce the boredom, anxiety, and stress of pets. Let your pet quietly enjoy their favorite food.
- EASY TO CLEAN: After use, just rinse the slow feeder with water. It is recommended to soak hard-to-clean foods (such as peanut butter) in warm soapy water for a period of time, and then rinse with water. The lick pad is also suitable for dishwashers (applicable temperature is about -20°C~210°C). Always supervise your pet during use as these are not chew toys. It is not recommended to use without supervision to avoid damage caused by pet bites.