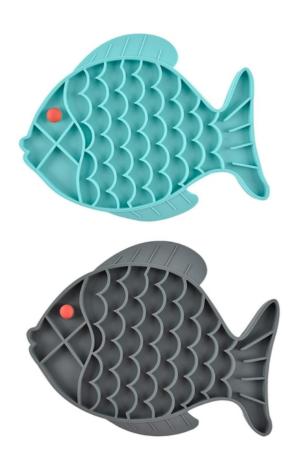

### **Product Specification**

Material: Platinum Silicone
 Style: Modern, Simple
 Color: Gray, Blue, Green

Flexibility: GreatDurability: Great

• Item Name: Silicone Licking Mat

• BPA Free: Yes

• Size: 24.5\*19cm

• Highlight: Fish Shape Silicone Lick Treat Mat,

Healthy Eating Silicone Lick Treat Mat,

**Cat Silicone Lick Treat Mat** 