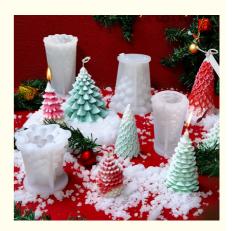

#### **Silicone Candle Mold Description**

Simply pour your favorite ingredients in the mold, and keep the ingredients static until completely formed. This flexible silicone mold offers a non-stick surface that allows the goods to pop right out with a little push from the bottom. All of our silicone molds are made from quality food grade silicone. non-toxic, no peculiar smell. The fine design and the clear details make your works vivid and lively. And it is microwave, oven, refrigerator, freezer safe. Silicone candle mold temperature safe from -104°F to +446°F

#### Silicone Candle Mold Features

- DIY Crafts This Christmas tree shape molds set is designed for candles and resin ornament DIY projects, as well as using in soap making. You can add the crafting materials, such as gold foil, glitter, dried flowers, sequins, paint, pigments, embellishments or any elements you like to design your own decor. It must be an unique and beautiful decoration in your home!
- Excellent Gifts Choice The set of Christmas tree candle molds is not only the daily craft creating, but also a great gift option for the DIYers. You can also make the candles and present them to your friends and family. Make a custom flavor gift to them, that is fully show your noble taste, considerate personality and let them feel warmer in the winter.
- Quality Material This Decorating candle molds are made of high quality food grade silicone material. It is flexible, washable, reusable, withstands frequent usage.
- Easy to De-mould The clear texture of the molds features well details of the candles. Smooth surface and soft silicone make the molds are easy to remove the items without sticking. NO need to cut the mold before removing. Perfect for both the beginners and advanced makers.
- Full Customer Support Built with customer first as our top priority, the honest team is equipped to answer any creative or technical enquiries within 24 hours. So please kindly contact us if any questions. all for the most satisfactory service!
- Attention: To avoid the wax spill out when pouring wax into the mold, please place the molds on a desktop with smooth surface. If it is a rough surface desktop, it is suggested to place the molds into a glass first to make them in a sturdy condition.

#### Silicone Candle Mold More Details

- [What you get]: A Christmas tree silicone candle mold for making a few simple Christmas ornament. Absolutely stunning for all
  your candle making and festival decoration needs.
- [Ideal gift]: Our silicone resin molds are perfect for you, your family, friends or anyone who likes handicrafts. You can send it to your friends or family as birthday, Christmas, Mother's Day, Valentine's Day and New Year gifts.
- [Versatile]: TOPYS silicone concrete moulds are made of high quality silicone material, durable, reusable and easy to release. It is suitable for epoxy resin moulds, clay moulds, concrete moulds, cement moulds, plaster moulds, etc.
- [Warm home décor]: There is something very cosy and wonderful about lighting a few candles, which sway with a warm glow, and curling up on the sofa to watch a movie. The handmade candle jars add to the charm of home décor and fill every inch of your home with a soft scent.
- [Multi-functional]: This DIY candle mold in the shape of a conical geometric can be used for the production of resin art projects, such as shaping soap, candle plaster, home sculpture decoration, interior decoration, etc. They can also be used to make cakes, desserts, etc.