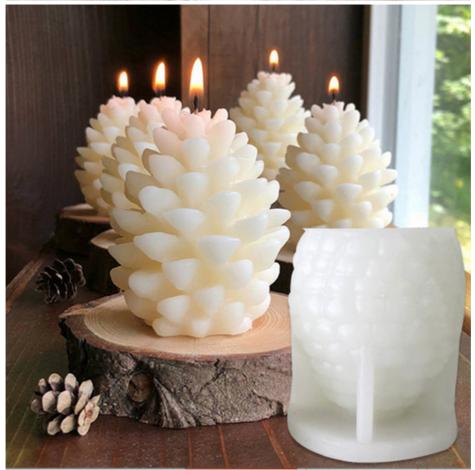

#### Silicone Candle Mold Features

- DIY Crafts This Christmas tree shape molds set is designed for candles and resin ornament DIY projects, as well as using in soap making. You can add the crafting materials, such as gold foil, glitter, dried flowers, sequins, paint, pigments, embellishments or any elements you like to design your own decor. It must be an unique and beautiful decoration in your home!
- Excellent Gifts Choice The set of Christmas tree candle molds is not only the daily craft creating, but also a great gift option for the DIYers. You can also make the candles and present them to your friends and family. Make a custom flavor gift to them, that is fully show your noble taste, considerate personality and let them feel warmer in the winter.
- Quality Material This Decorating candle molds are made of high quality food grade silicone material. It is flexible, washable, reusable, withstands frequent usage.
- Easy to De-mould The clear texture of the molds features well details of the candles. Smooth surface and soft silicone make the molds are easy to remove the items without sticking. NO need to cut the mold before removing. Perfect for both the beginners and advanced makers.
- Full Customer Support Built with customer first as our top priority, the honest team is equipped to answer any creative or technical enquiries within 24 hours. So please kindly contact us if any questions. all for the most satisfactory service!
- Attention: To avoid the wax spill out when pouring wax into the mold, please place the molds on a desktop with smooth surface. If it is a rough surface desktop, it is suggested to place the molds into a glass first to make them in a sturdy condition.

#### Silicone Candle Mold More Details

- [What you get]: A Christmas tree silicone candle mold for making a few simple Christmas ornament. Absolutely stunning for all
  your candle making and festival decoration needs.
- [Ideal gift]: Our silicone resin molds are perfect for you, your family, friends or anyone who likes handicrafts. You can send it to your friends or family as birthday, Christmas, Mother's Day, Valentine's Day and New Year gifts.
- [Versatile]: TOPYS silicone concrete moulds are made of high quality silicone material, durable, reusable and easy to release. It is suitable for epoxy resin moulds, clay moulds, concrete moulds, cement moulds, plaster moulds, etc.
- [Warm home décor]: There is something very cosy and wonderful about lighting a few candles, which sway with a warm glow, and curling up on the sofa to watch a movie. The handmade candle jars add to the charm of home décor and fill every inch of your home with a soft scent.
- [Multi-functional]: This DIY candle mold in the shape of a conical geometric can be used for the production of resin art projects, such as shaping soap, candle plaster, home sculpture decoration, interior decoration, etc. They can also be used to make cakes, desserts, etc.