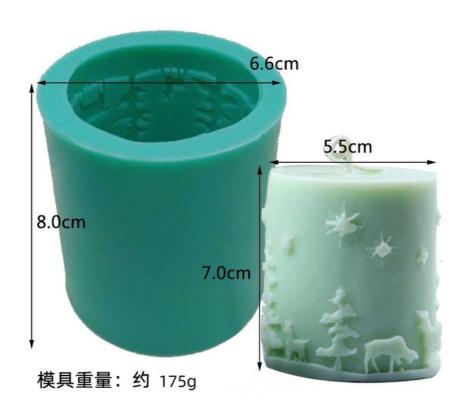

aster moulds, etc.
- [Warm home décor]: There is something very cosy and wonderful about lighting a few candles, which sway with a warm glow, and curling up on the sofa to watch a movie. The handmade candle jars add to the charm of home décor and fill every inch of your home with a soft scent.
- [Multi-functional]: This DIY candle mold in the shape of a conical geometric can be used for the production of resin art projects, such as shaping soap, candle plaster, home sculpture decoration, interior decoration, etc. They can also be used to make cakes, desserts, etc.























大号垂叶松圣诞树-合模版 SX-SD-77

模具尺寸:105\*98\*153mm(490g) 成品尺寸:73\*75\*145mm 容量:226ml



### 大号针叶圣诞树 SX-SD-73

模具尺寸:100\*95\*159mm(306g) 成品尺寸:96\*93\*147mm 容量:270ml



模具尺寸:295\*170\*73mm(185g) 成品尺寸:59\*71mm(73ml)





## 雪花圣诞帽 SX-SD-62

模具尺寸:88\*75mm(112g) 成品尺寸:80\*71mm 容量:128ml



Silicone JinYu Industrial Co., Ltd.







Room 306, No. 3 Shengyuan Street, Yayuan, Nancheng Street, Dongguan China