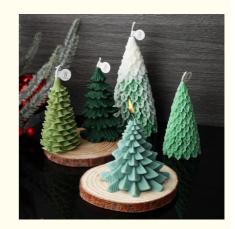

#### Silicone Candle Mold Features

- DIY Crafts This Christmas tree shape molds set is designed for candles and resin ornament DIY projects, as well as using in soap making. You can add the crafting materials, such as gold foil, glitter, dried flowers, sequins, paint, pigments, embellishments or any elements you like to design your own decor. It must be an unique and beautiful decoration in your home!
- Excellent Gifts Choice The set of Christmas tree candle molds is not only the daily craft creating, but also a great gift option for the DIYers. You can also make the candles and present them to your friends and family. Make a custom flavor gift to them, that is fully show your noble taste, considerate personality and let them feel warmer in the winter.
- Quality Material This Decorating candle molds are made of high quality food grade silicone material. It is flexible, washable, reusable, withstands frequent usage.
- Easy to De-mould The clear texture of the molds features well details of the candles. Smooth surface and soft silicone make the molds are easy to remove the items without sticking. NO need to cut the mold before removing. Perfect for both the beginners and advanced makers.
- Full Customer Support Built with customer first as our top priority, the honest team is equipped to answer any creative or technical enquiries within 24 hours. So please kindly contact us if any questions. all for the most satisfactory service!
- Attention: To avoid the wax spill out when pouring wax into the mold, please place the molds on a desktop with smooth surface. If it is a rough surface desktop, it is suggested to place the molds into a glass first to make them in a sturdy condition.

#### Silicone Candle Mold More Details

- [What you get]: A Christmas tree silicone candle mold for making a few simple Christmas ornament. Absolutely stunning for all
  your candle making and festival decoration needs.
- [Ideal gift]: Our silicone resin molds are perfect for you, your family, friends or anyone who likes handicrafts. You can send it to your friends or family as birthday, Christmas, Mother's Day, Valentine's Day and New Year gifts.
- [Versatile]: TOPYS silicone concrete moulds are made of high quality silicone material, durable, reusable and easy to release. It is suitable for epoxy resin moulds, clay moulds, concrete moulds, cement moulds, plaster moulds, etc.
- [Warm home décor]: There is something very cosy and wonderful about lighting a few candles, which sway with a warm glow, and curling up on the sofa to watch a movie. The handmade candle jars add to the charm of home décor and fill every inch of your home with a soft scent.
- [Multi-functional]: This DIY candle mold in the shape of a conical geometric can be used for the production of resin art projects, such as shaping soap, candle plaster, home sculpture decoration, interior decoration, etc. They can also be used to make cakes, desserts, etc.

### 大号针叶圣诞树 SX-SD-73

模具尺寸:100\*95\*159mm(306g) 成品尺寸:96\*93\*147mm 容量:270ml

模具尺寸:295\*170\*73mm(185g) 成品尺寸:59\*71mm(73ml)