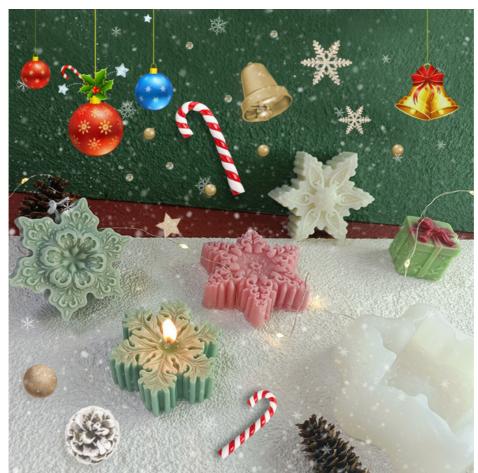

#### Silicone Candle Mold Features

- DIY Crafts This Christmas tree shape molds set is designed for candles and resin ornament DIY projects, as well as using in soap making. You can add the crafting materials, such as gold foil, glitter, dried flowers, sequins, paint, pigments, embellishments or any elements you like to design your own decor. It must be an unique and beautiful decoration in your home!
- Excellent Gifts Choice The set of Christmas tree candle molds is not only the daily craft creating, but also a great gift option for the DIYers. You can also make the candles and present them to your friends and family. Make a custom flavor gift to them, that is fully show your noble taste, considerate personality and let them feel warmer in the winter.
- Quality Material This Decorating candle molds are made of high quality food grade silicone material. It is flexible, washable, reusable, withstands frequent usage.
- Easy to De-mould The clear texture of the molds features well details of the candles. Smooth surface and soft silicone make the molds are easy to remove the items without sticking. NO need to cut the mold before removing. Perfect for both the beginners and advanced makers.
- Full Customer Support Built with customer first as our top priority, the honest team is equipped to answer any creative or technical enquiries within 24 hours. So please kindly contact us if any questions. all for the most satisfactory service!
- Attention: To avoid the wax spill out when pouring wax into the mold, please place the molds on a desktop with smooth surface. If it is a rough surface desktop, it is suggested to place the molds into a glass first to make them in a sturdy condition.

#### Silicone Candle Mold More Details

- [What you get]: A Christmas tree silicone candle mold for making a few simple Christmas ornament. Absolutely stunning for all
  your candle making and festival decoration needs.
- [Ideal gift]: Our silicone resin molds are perfect for you, your family, friends or anyone who likes handicrafts. You can send it to your friends or family as birthday, Christmas, Mother's Day, Valentine's Day and New Year gifts.
- [Versatile]: TOPYS silicone concrete moulds are made of high quality silicone material, durable, reusable and easy to release. It is suitable for epoxy resin moulds, clay moulds, concrete moulds, cement moulds, plaster moulds, etc.
- [Warm home décor]: There is something very cosy and wonderful about lighting a few candles, which sway with a warm glow, and curling up on the sofa to watch a movie. The handmade candle jars add to the charm of home décor and fill every inch of your home with a soft scent.
- [Multi-functional]: This DIY candle mold in the shape of a conical geometric can be used for the production of resin art projects, such as shaping soap, candle plaster, home sculpture decoration, interior decoration, etc. They can also be used to make cakes, desserts, etc.