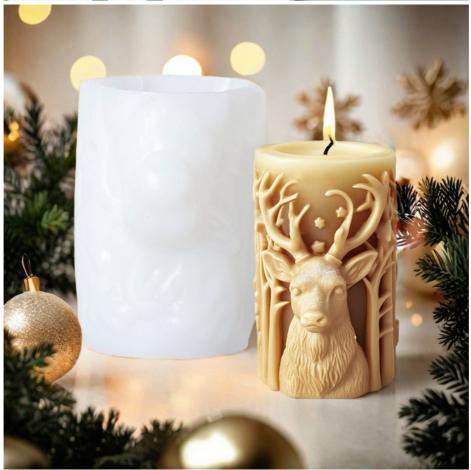

#### Silicone Candle Mold Features

- DIY Crafts This Christmas tree shape molds set is designed for candles and resin ornament DIY projects, as well as using in soap making. You can add the crafting materials, such as gold foil, glitter, dried flowers, sequins, paint, pigments, embellishments or any elements you like to design your own decor. It must be an unique and beautiful decoration in your home!
- Excellent Gifts Choice The set of Christmas tree candle molds is not only the daily craft creating, but also a great gift option for the DIYers. You can also make the candles and present them to your friends and family. Make a custom flavor gift to them, that is fully show your noble taste, considerate personality and let them feel warmer in the winter.
- Quality Material This Decorating candle molds are made of high quality food grade silicone material. It is flexible, washable, reusable, withstands frequent usage.
- Easy to De-mould The clear texture of the molds features well details of the candles. Smooth surface and soft silicone make the molds are easy to remove the items without sticking. NO need to cut the mold before removing. Perfect for both the beginners and advanced makers.
- Full Customer Support Built with customer first as our top priority, the honest team is equipped to answer any creative or technical enquiries within 24 hours. So please kindly contact us if any questions. all for the most satisfactory service!
- Attention: To avoid the wax spill out when pouring wax into the mold, please place the molds on a desktop with smooth surface. If it is a rough surface desktop, it is suggested to place the molds into a glass first to make them in a sturdy condition.

#### Silicone Candle Mold More Details

- [What you get]: A Christmas tree silicone candle mold for making a few simple Christmas ornament. Absolutely stunning for all
  your candle making and festival decoration needs.
- [Ideal gift]: Our silicone resin molds are perfect for you, your family, friends or anyone who likes handicrafts. You can send it to your friends or family as birthday, Christmas, Mother's Day, Valentine's Day and New Year gifts.
- [Versatile]: TOPYS silicone concrete moulds are made of high quality silicone material, durable, reusable and easy to release. It is suitable for epoxy resin moulds, clay moulds, concrete moulds, cement moulds, plaster moulds, etc.
- [Warm home décor]: There is something very cosy and wonderful about lighting a few candles, which sway with a warm glow, and curling up on the sofa to watch a movie. The handmade candle jars add to the charm of home décor and fill every inch of your home with a soft scent.
- [Multi-functional]: This DIY candle mold in the shape of a conical geometric can be used for the production of resin art projects, such as shaping soap, candle plaster, home sculpture decoration, interior decoration, etc. They can also be used to make cakes, desserts, etc.