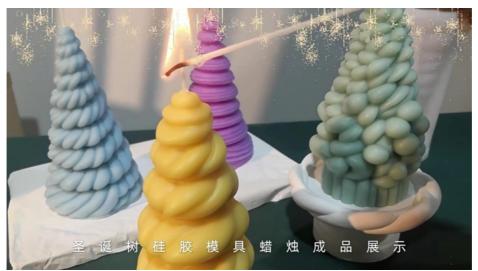

#### Silicone Candle Mold Features

- DIY Crafts This Christmas tree shape molds set is designed for candles and resin ornament DIY projects, as well as using in soap making. You can add the crafting materials, such as gold foil, glitter, dried flowers, sequins, paint, pigments, embellishments or any elements you like to design your own decor. It must be an unique and beautiful decoration in your home!
- Excellent Gifts Choice The set of Christmas tree candle molds is not only the daily craft creating, but also a great gift option for the DIYers. You can also make the candles and present them to your friends and family. Make a custom flavor gift to them, that is fully show your noble taste, considerate personality and let them feel warmer in the winter.
- Quality Material This Decorating candle molds are made of high quality food grade silicone material. It is flexible, washable, reusable, withstands frequent usage.
- Easy to De-mould The clear texture of the molds features well details of the candles. Smooth surface and soft silicone make the molds are easy to remove the items without sticking. NO need to cut the mold before removing. Perfect for both the beginners and advanced makers.
- Full Customer Support Built with customer first as our top priority, the honest team is equipped to answer any creative or technical enquiries within 24 hours. So please kindly contact us if any questions. all for the most satisfactory service!
- Attention: To avoid the wax spill out when pouring wax into the mold, please place the molds on a desktop with smooth surface. If it is a rough surface desktop, it is suggested to place the molds into a glass first to make them in a sturdy condition.

#### Silicone Candle Mold More Details

- [What you get]: A Christmas tree silicone candle mold for making a few simple Christmas ornament. Absolutely stunning for all
  your candle making and festival decoration needs.
- [Ideal gift]: Our silicone resin molds are perfect for you, your family, friends or anyone who likes handicrafts. You can send it to your friends or family as birthday, Christmas, Mother's Day, Valentine's Day and New Year gifts.
- [Versatile]: TOPYS silicone concrete moulds are made of high quality silicone material, durable, reusable and easy to release. It is suitable for epoxy resin moulds, clay moulds, concrete moulds, cement moulds, plaster moulds, etc.
- [Warm home décor]: There is something very cosy and wonderful about lighting a few candles, which sway with a warm glow, and curling up on the sofa to watch a movie. The handmade candle jars add to the charm of home décor and fill every inch of your home with a soft scent.
- [Multi-functional]: This DIY candle mold in the shape of a conical geometric can be used for the production of resin art projects, such as shaping soap, candle plaster, home sculpture decoration, interior decoration, etc. They can also be used to make cakes, desserts, etc.

大号垂叶松圣诞树-合模版 SX-SD-77

模具尺寸:105\*98\*153mm(490g) 成品尺寸:73\*75\*145mm 容量:226ml

### 大号针叶圣诞树 SX-SD-73

模具尺寸:100\*95\*159mm(306g) 成品尺寸:96\*93\*147mm 容量:270ml

模具尺寸:295\*170\*73mm(185g) 成品尺寸:59\*71mm(73ml)