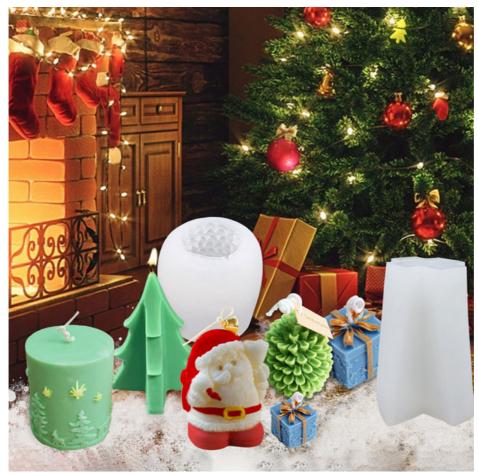

#### Silicone Candle Mold Features

- DIY Crafts This Christmas tree shape molds set is designed for candles and resin ornament DIY projects, as well as using in soap making. You can add the crafting materials, such as gold foil, glitter, dried flowers, sequins, paint, pigments, embellishments or any elements you like to design your own decor. It must be an unique and beautiful decoration in your home!
- Excellent Gifts Choice The set of Christmas tree candle molds is not only the daily craft creating, but also a great gift option for the DIYers. You can also make the candles and present them to your friends and family. Make a custom flavor gift to them, that is fully show your noble taste, considerate personality and let them feel warmer in the winter.
- Quality Material This Decorating candle molds are made of high quality food grade silicone material. It is flexible, washable, reusable, withstands frequent usage.
- Easy to De-mould The clear texture of the molds features well details of the candles. Smooth surface and soft silicone make the molds are easy to remove the items without sticking. NO need to cut the mold before removing. Perfect for both the beginners and advanced makers.
- Full Customer Support Built with customer first as our top priority, the honest team is equipped to answer any creative or technical enquiries within 24 hours. So please kindly contact us if any questions. all for the most satisfactory service!
- Attention: To avoid the wax spill out when pouring wax into the mold, please place the molds on a desktop with smooth surface. If it is a rough surface desktop, it is suggested to place the molds into a glass first to make them in a sturdy condition.

#### Silicone Candle Mold More Details

- [What you get]: A Christmas tree silicone candle mold for making a few simple Christmas ornament. Absolutely stunning for all
  your candle making and festival decoration needs.
- [Ideal gift]: Our silicone resin molds are perfect for you, your family, friends or anyone who likes handicrafts. You can send it to your friends or family as birthday, Christmas, Mother's Day, Valentine's Day and New Year gifts.
- [Versatile]: TOPYS silicone concrete moulds are made of high quality silicone material, durable, reusable and easy to release. It is suitable for epoxy resin moulds, clay moulds, concrete moulds, cement moulds, plaster moulds, etc.
- [Warm home décor]: There is something very cosy and wonderful about lighting a few candles, which sway with a warm glow, and curling up on the sofa to watch a movie. The handmade candle jars add to the charm of home décor and fill every inch of your home with a soft scent.
- [Multi-functional]: This DIY candle mold in the shape of a conical geometric can be used for the production of resin art projects, such as shaping soap, candle plaster, home sculpture decoration, interior decoration, etc. They can also be used to make cakes, desserts, etc.