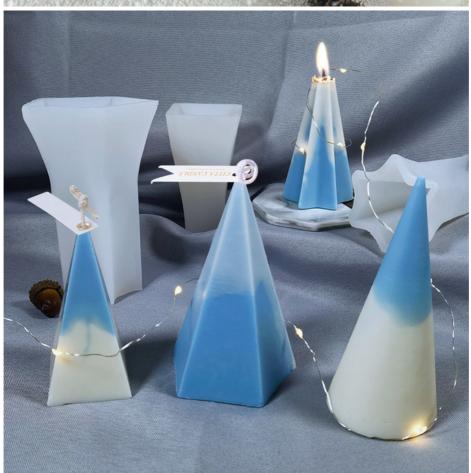

#### Silicone Candle Mold Features

- DIY Crafts This Christmas tree shape molds set is designed for candles and resin ornament DIY projects, as well as using in soap making. You can add the crafting materials, such as gold foil, glitter, dried flowers, sequins, paint, pigments, embellishments or any elements you like to design your own decor. It must be an unique and beautiful decoration in your home!
- Excellent Gifts Choice The set of Christmas tree candle molds is not only the daily craft creating, but also a great gift option for the DIYers. You can also make the candles and present them to your friends and family. Make a custom flavor gift to them, that is fully show your noble taste, considerate personality and let them feel warmer in the winter.
- Quality Material This Decorating candle molds are made of high quality food grade silicone material. It is flexible, washable, reusable, withstands frequent usage.
- Easy to De-mould The clear texture of the molds features well details of the candles. Smooth surface and soft silicone make the molds are easy to remove the items without sticking. NO need to cut the mold before removing. Perfect for both the beginners and advanced makers.
- Full Customer Support Built with customer first as our top priority, the honest team is equipped to answer any creative or technical enquiries within 24 hours. So please kindly contact us if any questions. all for the most satisfactory service!
- Attention: To avoid the wax spill out when pouring wax into the mold, please place the molds on a desktop with smooth surface. If it is a rough surface desktop, it is suggested to place the molds into a glass first to make them in a sturdy condition.

#### Silicone Candle Mold More Details

- [What you get]: A Christmas tree silicone candle mold for making a few simple Christmas ornament. Absolutely stunning for all
  your candle making and festival decoration needs.
- [Ideal gift]: Our silicone resin molds are perfect for you, your family, friends or anyone who likes handicrafts. You can send it to your friends or family as birthday, Christmas, Mother's Day, Valentine's Day and New Year gifts.
- [Versatile]: TOPYS silicone concrete moulds are made of high quality silicone material, durable, reusable and easy to release. It is suitable for epoxy resin moulds, clay moulds, concrete moulds, cement moulds, plaster moulds, etc.
- [Warm home décor]: There is something very cosy and wonderful about lighting a few candles, which sway with a warm glow, and curling up on the sofa to watch a movie. The handmade candle jars add to the charm of home décor and fill every inch of your home with a soft scent.
- [Multi-functional]: This DIY candle mold in the shape of a conical geometric can be used for the production of resin art projects, such as shaping soap, candle plaster, home sculpture decoration, interior decoration, etc. They can also be used to make cakes, desserts, etc.