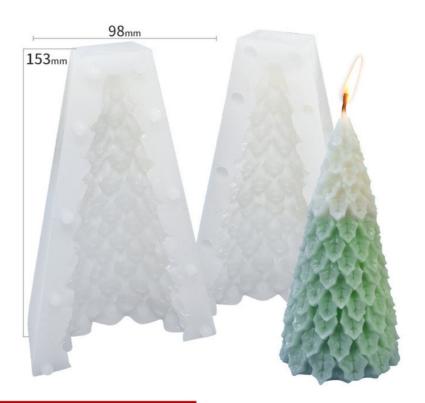

atile]: TOPYS silicone concrete moulds are made of high quality silicone material, durable, reusable and easy to release. It is suitable for epoxy resin moulds, clay moulds, concrete moulds, cement moulds, plaster moulds, etc.
- [Warm home décor]: There is something very cosy and wonderful about lighting a few candles, which sway with a warm glow, and curling up on the sofa to watch a movie. The handmade candle jars add to the charm of home décor and fill every inch of your home with a soft scent.
- [Multi-functional]: This DIY candle mold in the shape of a conical geometric can be used for the production of resin art projects, such as shaping soap, candle plaster, home sculpture decoration, interior decoration, etc. They can also be used to make cakes, desserts, etc.























大号垂叶松圣诞树-合模版 SX-SD-77

模具尺寸:105\*98\*153mm(490g) 成品尺寸:73\*75\*145mm 容量:226ml



### 大号针叶圣诞树 SX-SD-73

模具尺寸:100\*95\*159mm(306g) 成品尺寸:96\*93\*147mm 容量:270ml



模具尺寸:295\*170\*73mm(185g) 成品尺寸:59\*71mm(73ml)





## 雪花圣诞帽 SX-SD-62

模具尺寸:88\*75mm(112g) 成品尺寸:80\*71mm 容量:128ml



Silicone JinYu Industrial Co., Ltd.







Room 306, No. 3 Shengyuan Street, Yayuan, Nancheng Street, Dongguan China