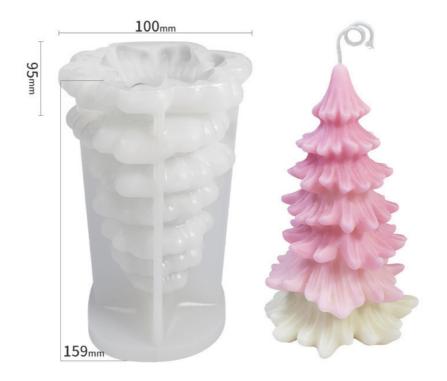

### 大号针叶圣诞树 SX-SD-73

模具尺寸:100\*95\*159mm(306g) 成品尺寸:96\*93\*147mm 容量:270ml

模具尺寸:295\*170\*73mm(185g) 成品尺寸:59\*71mm(73ml)