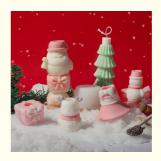

#### Silicone Candle Mold Features

- DIY Crafts This Christmas tree shape molds set is designed for candles and resin ornament DIY projects, as well as using in soap making. You can add the crafting materials, such as gold foil, glitter, dried flowers, sequins, paint, pigments, embellishments or any elements you like to design your own decor. It must be an unique and beautiful decoration in your home!
- Excellent Gifts Choice The set of Christmas tree candle molds is not only the daily craft creating, but also a great gift option for the DIYers. You can also make the candles and present them to your friends and family. Make a custom flavor gift to them, that is fully show your noble taste, considerate personality and let them feel warmer in the winter.
- Quality Material This Decorating candle molds are made of high quality food grade silicone material. It is flexible, washable, reusable, withstands frequent usage.
- Easy to De-mould The clear texture of the molds features well details of the candles. Smooth surface and soft silicone make the molds are easy to remove the items without sticking. NO need to cut the mold before removing. Perfect for both the beginners and advanced makers.
- Full Customer Support Built with customer first as our top priority, the honest team is equipped to answer any creative or technical enquiries within 24 hours. So please kindly contact us if any questions. all for the most satisfactory service!
- Attention: To avoid the wax spill out when pouring wax into the mold, please place the molds on a desktop with smooth surface. If it is a rough surface desktop, it is suggested to place the molds into a glass first to make them in a sturdy condition.

#### Silicone Candle Mold More Details

- [What you get]: A Christmas tree silicone candle mold for making a few simple Christmas ornament. Absolutely stunning for all
  your candle making and festival decoration needs.
- [Ideal gift]: Our silicone resin molds are perfect for you, your family, friends or anyone who likes handicrafts. You can send it to your friends or family as birthday, Christmas, Mother's Day, Valentine's Day and New Year gifts.
- [Versatile]: TOPYS silicone concrete moulds are made of high quality silicone material, durable, reusable and easy to release. It is suitable for epoxy resin moulds, clay moulds, concrete moulds, cement moulds, plaster moulds, etc.
- [Warm home décor]: There is something very cosy and wonderful about lighting a few candles, which sway with a warm glow, and curling up on the sofa to watch a movie. The handmade candle jars add to the charm of home décor and fill every inch of your home with a soft scent.
- [Multi-functional]: This DIY candle mold in the shape of a conical geometric can be used for the production of resin art projects, such as shaping soap, candle plaster, home sculpture decoration, interior decoration, etc. They can also be used to make cakes, desserts, etc.