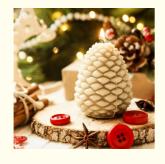

#### Silicone Candle Mold Features

- DIY Crafts This Christmas tree shape molds set is designed for candles and resin ornament DIY projects, as well as using in soap making. You can add the crafting materials, such as gold foil, glitter, dried flowers, sequins, paint, pigments, embellishments or any elements you like to design your own decor. It must be an unique and beautiful decoration in your home!
- Excellent Gifts Choice The set of Christmas tree candle molds is not only the daily craft creating, but also a great gift option for the DIYers. You can also make the candles and present them to your friends and family. Make a custom flavor gift to them, that is fully show your noble taste, considerate personality and let them feel warmer in the winter.
- Quality Material This Decorating candle molds are made of high quality food grade silicone material. It is flexible, washable, reusable, withstands frequent usage.
- Easy to De-mould The clear texture of the molds features well details of the candles. Smooth surface and soft silicone make the molds are easy to remove the items without sticking. NO need to cut the mold before removing. Perfect for both the beginners and advanced makers.
- Full Customer Support Built with customer first as our top priority, the honest team is equipped to answer any creative or technical enquiries within 24 hours. So please kindly contact us if any questions. all for the most satisfactory service!
- Attention: To avoid the wax spill out when pouring wax into the mold, please place the molds on a desktop with smooth surface. If it is a rough surface desktop, it is suggested to place the molds into a glass first to make them in a sturdy condition.

#### Silicone Candle Mold More Details

- [What you get]: A Christmas tree silicone candle mold for making a few simple Christmas ornament. Absolutely stunning for all
  your candle making and festival decoration needs.
- [Ideal gift]: Our silicone resin molds are perfect for you, your family, friends or anyone who likes handicrafts. You can send it to your friends or family as birthday, Christmas, Mother's Day, Valentine's Day and New Year gifts.
- [Versatile]: TOPYS silicone concrete moulds are made of high quality silicone material, durable, reusable and easy to release. It is suitable for epoxy resin moulds, clay moulds, concrete moulds, cement moulds, plaster moulds, etc.
- [Warm home décor]: There is something very cosy and wonderful about lighting a few candles, which sway with a warm glow, and curling up on the sofa to watch a movie. The handmade candle jars add to the charm of home décor and fill every inch of your home with a soft scent.
- [Multi-functional]: This DIY candle mold in the shape of a conical geometric can be used for the production of resin art projects, such as shaping soap, candle plaster, home sculpture decoration, interior decoration, etc. They can also be used to make cakes, desserts, etc.