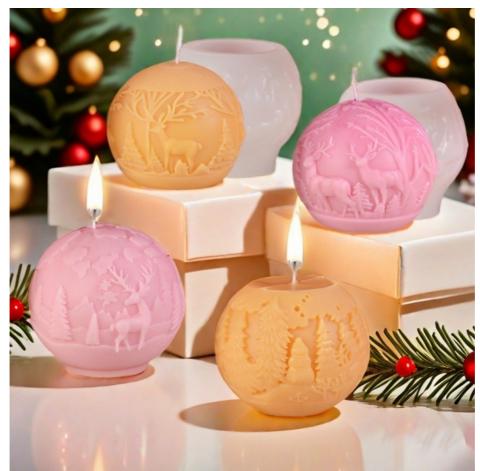

## Silicone Christmas Mold for DIY Wax Candle Soap Art Craft Cake Chocolate Home Decor

#### **Product Specification**

Material: 100% Platinum Silicone

Style: Christmas
Color: White
Flexibility: Great
Nontoxic: Yes
Dimension: S,M, L

• Weight: Depends On Size

OEM: Welcome

Highlight: Soap Silicone Christmas Mold,
 Candle Silicone Christmas Mold

#### Silicone Candle Mold Features

- DIY Crafts This Christmas tree shape molds set is designed for candles and resin ornament DIY projects, as well as using in soap making. You can add the crafting materials, such as gold foil, glitter, dried flowers, sequins, paint, pigments, embellishments or any elements you like to design your own decor. It must be an unique and beautiful decoration in your home!
- Excellent Gifts Choice The set of Christmas tree candle molds is not only the daily craft creating, but also a great gift option for the DIYers. You can also make the candles and present them to your friends and family. Make a custom flavor gift to them, that is fully show your noble taste, considerate personality and let them feel warmer in the winter.
- Quality Material This Decorating candle molds are made of high quality food grade silicone material. It is flexible, washable, reusable, withstands frequent usage.
- Easy to De-mould The clear texture of the molds features well details of the candles. Smooth surface and soft silicone make the molds are easy to remove the items without sticking. NO need to cut the mold before removing. Perfect for both the beginners and advanced makers.
- Full Customer Support Built with customer first as our top priority, the honest team is equipped to answer any creative or technical enquiries within 24 hours. So please kindly contact us if any questions. all for the most satisfactory service!
- Attention: To avoid the wax spill out when pouring wax into the mold, please place the molds on a desktop with smooth surface. If it is a rough surface desktop, it is suggested to place the molds into a glass first to make them in a sturdy condition.