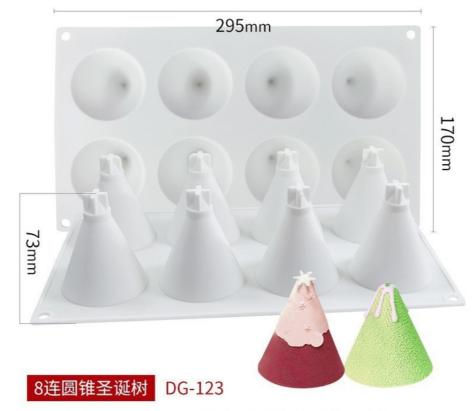

### 大号针叶圣诞树 SX-SD-73

模具尺寸:100\*95\*159mm(306g) 成品尺寸:96\*93\*147mm 容量:270ml

模具尺寸:295\*170\*73mm(185g) 成品尺寸:59\*71mm(73ml)