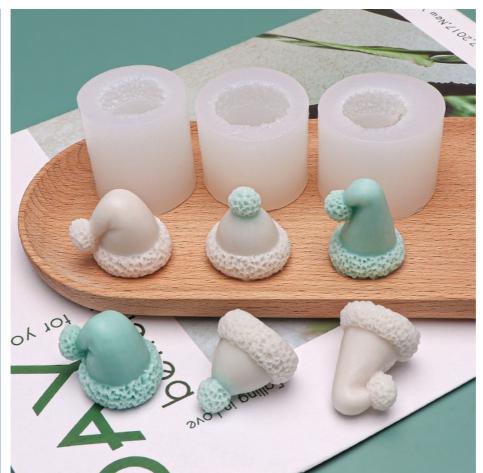

## 雪花圣诞帽 SX-SD-62

模具尺寸:88\*75mm(112g) 成品尺寸:80\*71mm 容量:128ml

Silicone JinYu Industrial Co., Ltd.

Room 306, No. 3 Shengyuan Street, Yayuan, Nancheng Street, Dongguan China