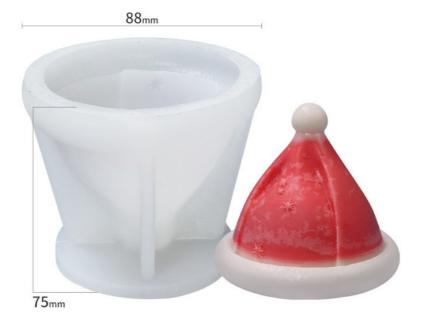

## 雪花圣诞帽 SX-SD-62

模具尺寸:88\*75mm(112g) 成品尺寸:80\*71mm 容量:128ml

Silicone JinYu Industrial Co., Ltd.

Room 306, No. 3 Shengyuan Street, Yayuan, Nancheng Street, Dongguan China