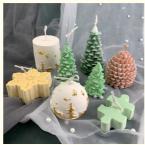

#### Silicone Candle Mold Features

- DIY Crafts This Christmas tree shape molds set is designed for candles and resin ornament DIY projects, as well as using in soap making. You can add the crafting materials, such as gold foil, glitter, dried flowers, sequins, paint, pigments, embellishments or any elements you like to design your own decor. It must be an unique and beautiful decoration in your home!
- Excellent Gifts Choice The set of Christmas tree candle molds is not only the daily craft creating, but also a great gift option for the DIYers. You can also make the candles and present them to your friends and family. Make a custom flavor gift to them, that is fully show your noble taste, considerate personality and let them feel warmer in the winter.
- Quality Material This Decorating candle molds are made of high quality food grade silicone material. It is flexible, washable, reusable, withstands frequent usage.
- Easy to De-mould The clear texture of the molds features well details of the candles. Smooth surface and soft silicone make the molds are easy to remove the items without sticking. NO need to cut the mold before removing. Perfect for both the beginners and advanced makers.
- Full Customer Support Built with customer first as our top priority, the honest team is equipped to answer any creative or technical enquiries within 24 hours. So please kindly contact us if any questions. all for the most satisfactory service!
- Attention: To avoid the wax spill out when pouring wax into the mold, please place the molds on a desktop with smooth surface. If it is a rough surface desktop, it is suggested to place the molds into a glass first to make them in a sturdy condition.

#### Silicone Candle Mold More Details

- [What you get]: A Christmas tree silicone candle mold for making a few simple Christmas ornament. Absolutely stunning for all
  your candle making and festival decoration needs.
- [Ideal gift]: Our silicone resin molds are perfect for you, your family, friends or anyone who likes handicrafts. You can send it to your friends or family as birthday, Christmas, Mother's Day, Valentine's Day and New Year gifts.
- [Versatile]: TOPYS silicone concrete moulds are made of high quality silicone material, durable, reusable and easy to release. It is suitable for epoxy resin moulds, clay moulds, concrete moulds, cement moulds, plaster moulds, etc.
- [Warm home décor]: There is something very cosy and wonderful about lighting a few candles, which sway with a warm glow, and curling up on the sofa to watch a movie. The handmade candle jars add to the charm of home décor and fill every inch of your home with a soft scent.
- [Multi-functional]: This DIY candle mold in the shape of a conical geometric can be used for the production of resin art projects, such as shaping soap, candle plaster, home sculpture decoration, interior decoration, etc. They can also be used to make cakes, desserts, etc.