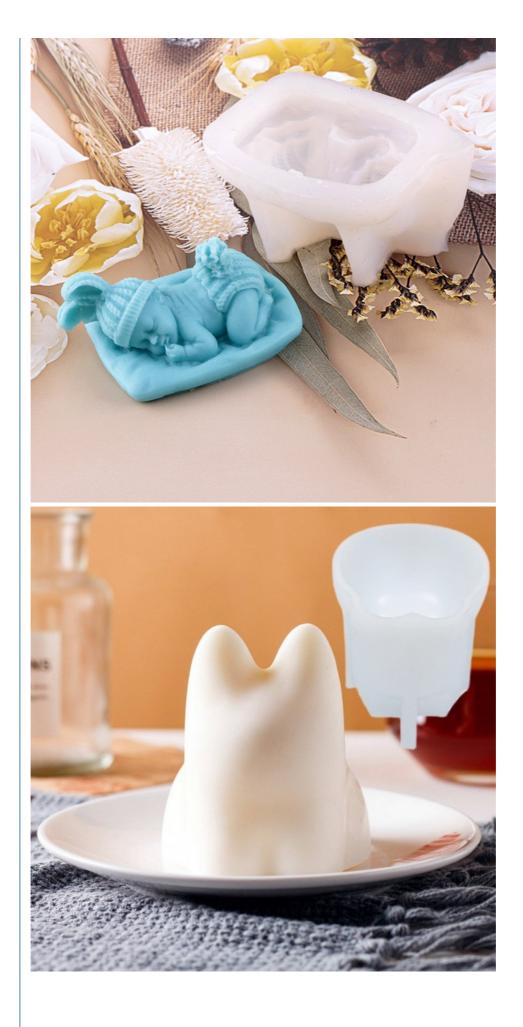

## More Images

for more products please visit us on siliconeproducts-factory.com

#### Silicone Candle Mold More Details

- DIY Craft: It is ok to add crafting materials, such as gold foil, crystal, stone, glitter, beads, rhinestones, dried flowers, sequins, paint, micas, pigments, embellishments or any other element you like.Handmade candles is a perfect gift for birthday, Mother's day, Father's day, Christmas, Halloween etc.
- Cute Mould for Candles: These molds are so cute and easy to be used. With these molds, you can make your own candles at home. Special designs, special colors, the unique candles gift made by yourself will be definitely a big surprise for your family and friends. Please review the picture for the size of the finished candle.
- Widely Application: Candle molds can be used not only to make candles, but also to make ice, small animals and small plant specimens. Also perfect for DIY handmade ornaments crafts, soap, polymer clay, resin, cakes, mousses, chocolates, Ice cream etc.
- Warm Tips: Make some unique candles to decorate your home, it will bring you a stronger holiday color. Please clean the candle moulds on time after used. DO NOT expose the mold to the sunlight directly. Put the mold into the refrigerator for about 15 Minutes will make the wax freezing faster and helps you to get the candle out easier. For some beginners who have difficults for taking out the candle, please review the picture for reference.
- Premium Silicone: All the molds are made by high quality food grade silicone material. No smelling. It can be reuse for many times. It is foldable, flexible, smooth, not easy to tear, hard to deform, washable, durable and reusable, easy to demould and release. Heat resistance range from -40°F to +446°F.