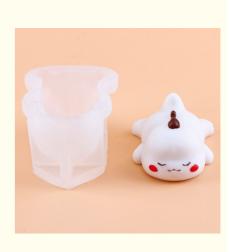

# Customized DIY Silicone 3D Animal Candle Mould for Soap and Chocolate Christmas Gift

Customized DIY Silicone Candle Mould, Chocolate Silicone Candle Mould, 3D Animal Silicone Candle Mould

### Silicone Candle Mold Description

Simply pour your favorite ingredients in the mold, and keep the ingredients static until completely formed. This flexible silicone mold offers a non-stick surface that allows the goods to pop right out with a little push from the bottom. All of our silicone molds are made from quality food grade silicone. non-toxic, no peculiar smell. The fine design and the clear details make your works vivid and lively. And it is microwave, oven, refrigerator, freezer safe. Silicone candle mold temperature safe from  $-104^{\circ}F$  to  $+446^{\circ}F$ .