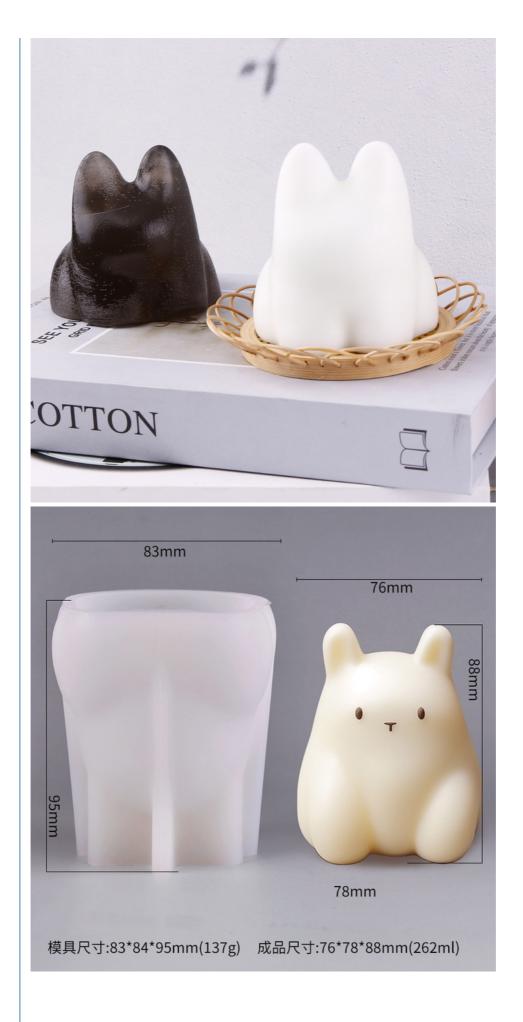

## More Images

for more products please visit us on siliconeproducts-factory.com

#### Silicone Candle Mold More Details

- DIY Craft: It is ok to add crafting materials, such as gold foil, crystal, stone, glitter, beads, rhinestones, dried flowers, sequins, paint, micas, pigments, embellishments or any other element you like.Handmade candles is a perfect gift for birthday, Mother's day, Father's day, Christmas, Halloween etc.
- Cute Mould for Candles: These molds are so cute and easy to be used. With these molds, you can make your own candles at home. Special designs, special colors, the unique candles gift made by yourself will be definitely a big surprise for your family and friends. Please review the picture for the size of the finished candle.
- Widely Application: Candle molds can be used not only to make candles, but also to make ice, small animals and small plant specimens. Also perfect for DIY handmade ornaments crafts, soap, polymer clay, resin, cakes, mousses, chocolates, Ice cream etc.
- Warm Tips: Make some unique candles to decorate your home, it will bring you a stronger holiday color. Please clean the candle moulds on time after used. DO NOT expose the mold to the sunlight directly. Put the mold into the refrigerator for about 15 Minutes will make the wax freezing faster and helps you to get the candle out easier. For some beginners who have difficults for taking out the candle, please review the picture for reference.
- Premium Silicone: All the molds are made by high quality food grade silicone material. No smelling. It can be reuse for many times. It is foldable, flexible, smooth, not easy to tear, hard to deform, washable, durable and reusable, easy to demould and release. Heat resistance range from -40°F to +446°F.