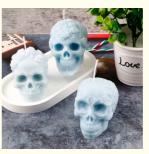

## More Images

for more products please visit us on siliconeproducts-factory.com

#### Silicone Candle Mold More Details

- DIY Craft: It is ok to add crafting materials, such as gold foil, crystal, stone, glitter, beads, rhinestones, dried flowers, sequins, paint, micas, pigments, embellishments or any other element you like.Handmade candles is a perfect gift for birthday, Mother's day, Father's day, Christmas, Halloween etc.
- Cute Mould for Candles: These molds are so cute and easy to be used. With these molds, you can make your own candles at home. Special designs, special colors, the unique candles gift made by yourself will be definitely a big surprise for your family and friends. Please review the picture for the size of the finished candle.
- Widely Application: Candle molds can be used not only to make candles, but also to make ice, small animals and small plant specimens. Also perfect for DIY handmade ornaments crafts, soap, polymer clay, resin, cakes, mousses, chocolates, Ice cream etc.
- Warm Tips: Make some unique candles to decorate your home, it will bring you a stronger holiday color. Please clean the candle moulds on time after used. DO NOT expose the mold to the sunlight directly. Put the mold into the refrigerator for about 15 Minutes will make the wax freezing faster and helps you to get the candle out easier. For some beginners who have difficults for taking out the candle, please review the picture for reference.
- Premium Silicone: All the molds are made by high quality food grade silicone material. No smelling. It can be reuse for many times. It is foldable, flexible, smooth, not easy to tear, hard to deform, washable, durable and reusable, easy to demould and release. Heat resistance range from -40°F to +446°F.