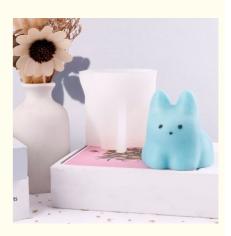

## More Images

for more products please visit us on siliconeproducts-factory.com

#### Silicone Candle Mold More Details

- DIY Craft: It is ok to add crafting materials, such as gold foil, crystal, stone, glitter, beads, rhinestones, dried flowers, sequins, paint, micas, pigments, embellishments or any other element you like.Handmade candles is a perfect gift for birthday, Mother's day, Father's day, Christmas, Halloween etc.
- Cute Mould for Candles: These molds are so cute and easy to be used. With these molds, you can make your own candles at home. Special designs, special colors, the unique candles gift made by yourself will be definitely a big surprise for your family and friends. Please review the picture for the size of the finished candle.
- Widely Application: Candle molds can be used not only to make candles, but also to make ice, small animals and small plant specimens. Also perfect for DIY handmade ornaments crafts, soap, polymer clay, resin, cakes, mousses, chocolates, Ice cream etc.
- Warm Tips: Make some unique candles to decorate your home, it will bring you a stronger holiday color. Please clean the candle moulds on time after used. DO NOT expose the mold to the sunlight directly. Put the mold into the refrigerator for about 15 Minutes will make the wax freezing faster and helps you to get the candle out easier. For some beginners who have difficults for taking out the candle, please review the picture for reference.
- Premium Silicone: All the molds are made by high quality food grade silicone material. No smelling. It can be reuse for many times. It is foldable, flexible, smooth, not easy to tear, hard to deform, washable, durable and reusable, easy to demould and release. Heat resistance range from -40°F to +446°F.