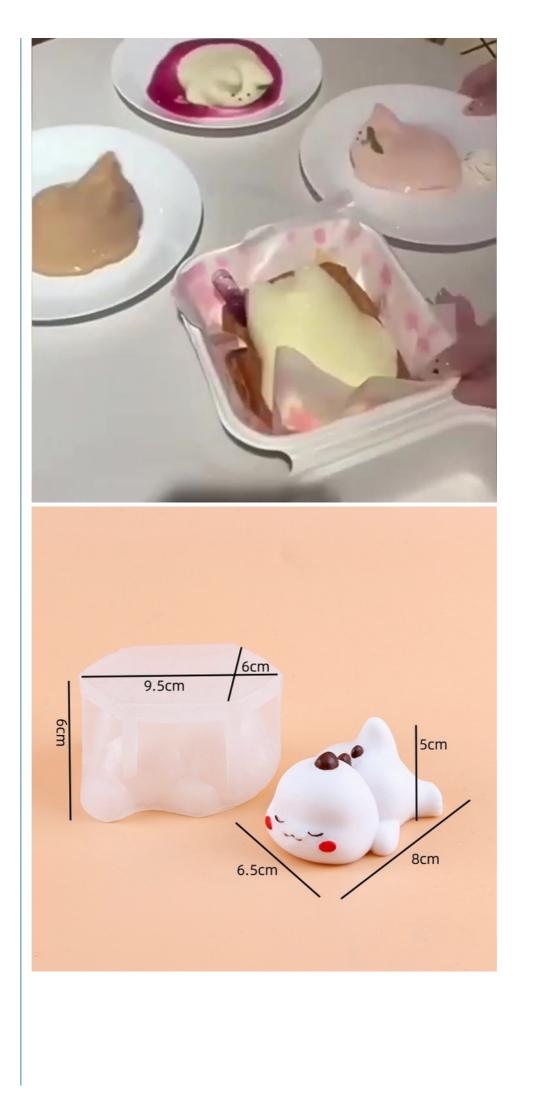

## More Images

for more products please visit us on siliconeproducts-factory.com

#### Silicone Candle Mold More Details

- DIY Craft: It is ok to add crafting materials, such as gold foil, crystal, stone, glitter, beads, rhinestones, dried flowers, sequins, paint, micas, pigments, embellishments or any other element you like.Handmade candles is a perfect gift for birthday, Mother's day, Father's day, Christmas, Halloween etc.
- Cute Mould for Candles: These molds are so cute and easy to be used. With these molds, you can make your own candles at home. Special designs, special colors, the unique candles gift made by yourself will be definitely a big surprise for your family and friends. Please review the picture for the size of the finished candle.
- Widely Application: Candle molds can be used not only to make candles, but also to make ice, small animals and small plant specimens. Also perfect for DIY handmade ornaments crafts, soap, polymer clay, resin, cakes, mousses, chocolates, Ice cream etc.
- Warm Tips: Make some unique candles to decorate your home, it will bring you a stronger holiday color. Please clean the candle moulds on time after used. DO NOT expose the mold to the sunlight directly. Put the mold into the refrigerator for about 15 Minutes will make the wax freezing faster and helps you to get the candle out easier. For some beginners who have difficults for taking out the candle, please review the picture for reference.
- Premium Silicone: All the molds are made by high quality food grade silicone material. No smelling. It can be reuse for many times. It is foldable, flexible, smooth, not easy to tear, hard to deform, washable, durable and reusable, easy to demould and release. Heat resistance range from -40°F to +446°F.