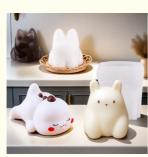

## More Images

for more products please visit us on siliconeproducts-factory.com

#### Silicone Candle Mold More Details

- DIY Craft: It is ok to add crafting materials, such as gold foil, crystal, stone, glitter, beads, rhinestones, dried flowers, sequins, paint, micas, pigments, embellishments or any other element you like.Handmade candles is a perfect gift for birthday, Mother's day, Father's day, Christmas, Halloween etc.
- Cute Mould for Candles: These molds are so cute and easy to be used. With these molds, you can make your own candles at home. Special designs, special colors, the unique candles gift made by yourself will be definitely a big surprise for your family and friends. Please review the picture for the size of the finished candle.
- Widely Application: Candle molds can be used not only to make candles, but also to make ice, small animals and small plant specimens. Also perfect for DIY handmade ornaments crafts, soap, polymer clay, resin, cakes, mousses, chocolates, Ice cream etc.
- Warm Tips: Make some unique candles to decorate your home, it will bring you a stronger holiday color. Please clean the candle moulds on time after used. DO NOT expose the mold to the sunlight directly. Put the mold into the refrigerator for about 15 Minutes will make the wax freezing faster and helps you to get the candle out easier. For some beginners who have difficults for taking out the candle, please review the picture for reference.
- Premium Silicone: All the molds are made by high quality food grade silicone material. No smelling. It can be reuse for many times. It is foldable, flexible, smooth, not easy to tear, hard to deform, washable, durable and reusable, easy to demould and release. Heat resistance range from -40°F to +446°F.