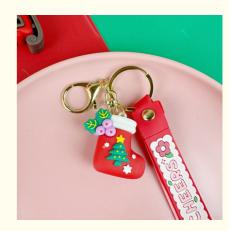

## More Images

### Wrist Bracelet Keychain Description: Silicone JinYu Industrial .pdf

Made of soft silicone material, our Kawaii Backpack Key Chain is not only durable but also comfortable to touch. The purse handbag charm style adds a unique touch to your bag, making it stand out from the crowd. The keychain accessory is perfect for those who are always on the go and need quick access to their keys or other small items.

#### Features:

Product Name: Silicone Stationery OEM: Accepted Color: Various Colors Specification: Soft, Non-toxic, Tasteless Usage: Keychain Pendant Item Name: Keychain Pendant Keywords: Silicone Charm Keychain Keyring, Key Purse Handbag Charms, Car Bags Doll Pendant Keyrings