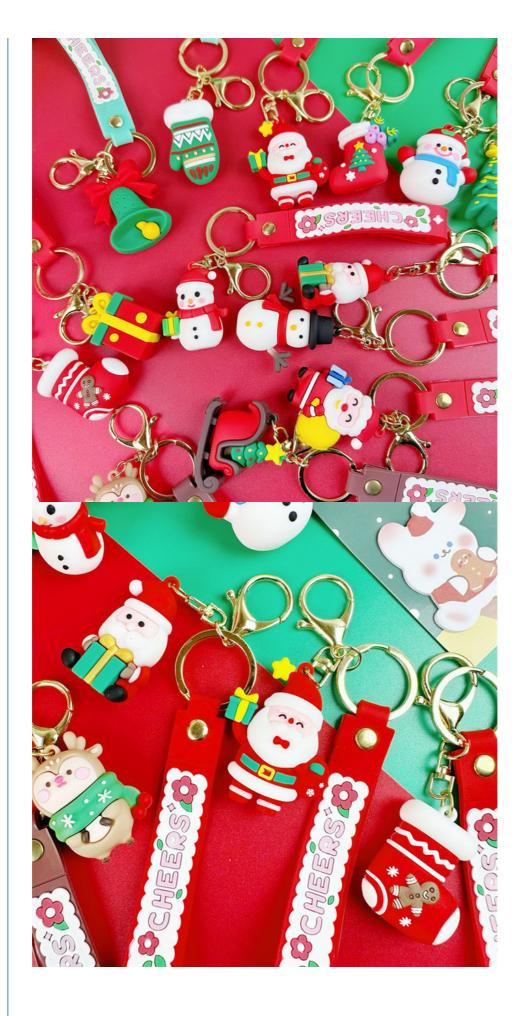

## More Images

#### **Customization:**

Our customization services include the option to add customized cartoon keychains to your JY Silicone Stationery. Add a Cartoon

Animals Hanging Keychain Decoration or a Cartoon Keychain Pendant to make it truly unique. These cute keychains are perfect for women and kids alike. The style is purse handbag charms and the material composition is soft silicone.