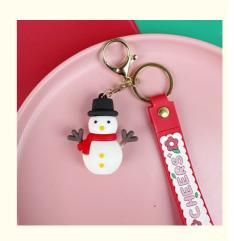

## More Images

### Wrist Bracelet Keychain Description: Silicone JinYu Industrial .pdf

Made of soft silicone material, our Kawaii Backpack Key Chain is not only durable but also comfortable to touch. The purse handbag charm style adds a unique touch to your bag, making it stand out from the crowd. The keychain accessory is perfect for those who are always on the go and need quick access to their keys or other small items.

#### Features:

Product Name: Silicone Stationery OEM: Accepted Color: Various Colors Specification: Soft, Non-toxic, Tasteless Usage: Keychain Pendant Item Name: Keychain Pendant Keywords: Silicone Charm Keychain Keyring, Key Purse Handbag Charms, Car Bags Doll Pendant Keyrings