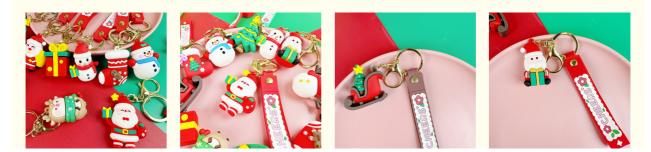

## More Images

#### **Customization:**

Our customization services include the option to add customized cartoon keychains to your JY Silicone Stationery. Add a Cartoon

Animals Hanging Keychain Decoration or a Cartoon Keychain Pendant to make it truly unique. These cute keychains are perfect for women and kids alike. The style is purse handbag charms and the material composition is soft silicone.